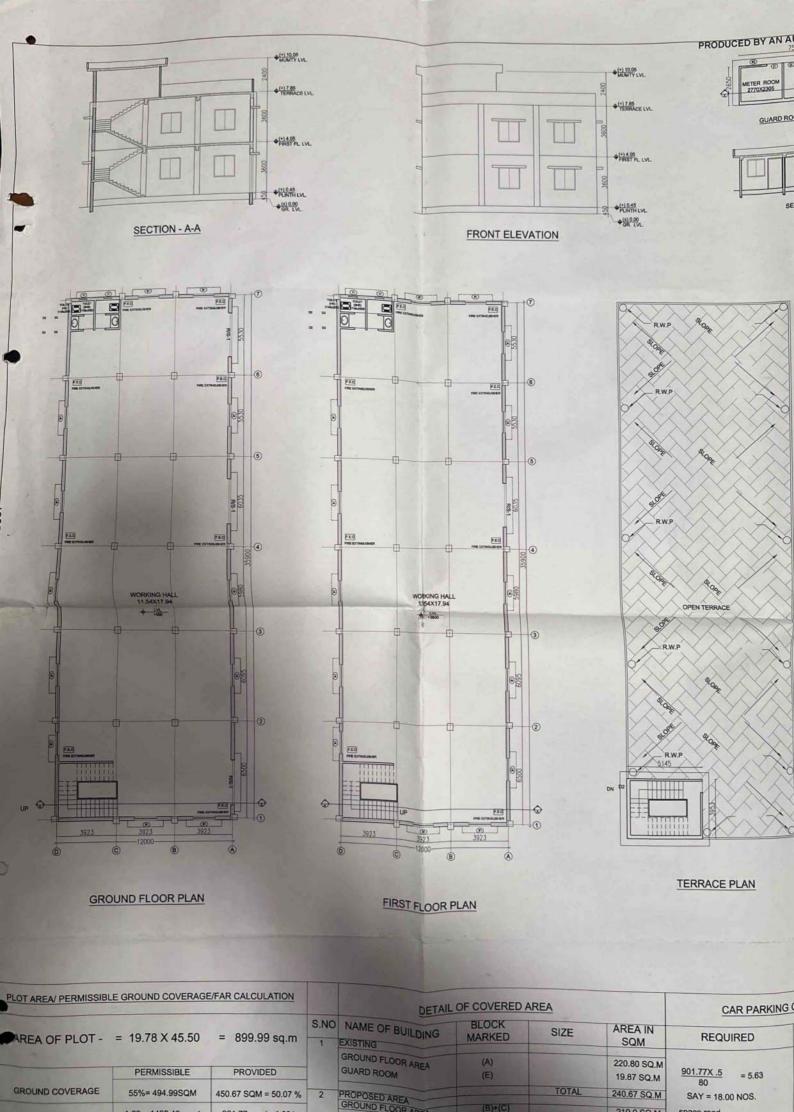

CU.M

|             |                           | CAR PARKING CALCULATION        |                                                                                                                                                                                                                                                                                                                                                                                                                                                                                                                                                                                                                                                                                                                                                                                                                                                                                                                                                                                                                                                                                                                                                                                                                                                                                                                                                                                                                                                                                                                                                                                                                                                                                                                                                                                                                                                                                                                                                                                                                                                                                                                                | CALCULATION FOR LANDSCAPING                    |                                       | CALCULATION OF SET STORYALES |                                   |
|-------------|---------------------------|--------------------------------|--------------------------------------------------------------------------------------------------------------------------------------------------------------------------------------------------------------------------------------------------------------------------------------------------------------------------------------------------------------------------------------------------------------------------------------------------------------------------------------------------------------------------------------------------------------------------------------------------------------------------------------------------------------------------------------------------------------------------------------------------------------------------------------------------------------------------------------------------------------------------------------------------------------------------------------------------------------------------------------------------------------------------------------------------------------------------------------------------------------------------------------------------------------------------------------------------------------------------------------------------------------------------------------------------------------------------------------------------------------------------------------------------------------------------------------------------------------------------------------------------------------------------------------------------------------------------------------------------------------------------------------------------------------------------------------------------------------------------------------------------------------------------------------------------------------------------------------------------------------------------------------------------------------------------------------------------------------------------------------------------------------------------------------------------------------------------------------------------------------------------------|------------------------------------------------|---------------------------------------|------------------------------|-----------------------------------|
|             |                           | CARTAINING                     |                                                                                                                                                                                                                                                                                                                                                                                                                                                                                                                                                                                                                                                                                                                                                                                                                                                                                                                                                                                                                                                                                                                                                                                                                                                                                                                                                                                                                                                                                                                                                                                                                                                                                                                                                                                                                                                                                                                                                                                                                                                                                                                                | LANDSCAPE AREA PROVIDED                        | -                                     | SIDE                         | TOTAL SET BACK                    |
| SIZE        | AREA IN                   | REQUIRED                       | PROVIDED                                                                                                                                                                                                                                                                                                                                                                                                                                                                                                                                                                                                                                                                                                                                                                                                                                                                                                                                                                                                                                                                                                                                                                                                                                                                                                                                                                                                                                                                                                                                                                                                                                                                                                                                                                                                                                                                                                                                                                                                                                                                                                                       | TOTAL AREA OF LAND - (PROPOSED COVERED AREA)   |                                       |                              | 19.78 M X 3.0 M = 59.34 sq.m      |
| 1164        | SQM                       |                                | PARKING -                                                                                                                                                                                                                                                                                                                                                                                                                                                                                                                                                                                                                                                                                                                                                                                                                                                                                                                                                                                                                                                                                                                                                                                                                                                                                                                                                                                                                                                                                                                                                                                                                                                                                                                                                                                                                                                                                                                                                                                                                                                                                                                      | 899 99 - (450.67)                              | =5,61 NOS.                            | NORTH                        | 19.78 M A 5.5 M = 55.54 54        |
| 7           | 220.80 SQ.M<br>19.87 SQ.M | 901.77A.D = 5.63               | (i) 19.32 X 2.0 M = 38.64SQ M<br>(ii) 2.77 X 25.0 M = 69.25 SQ.M                                                                                                                                                                                                                                                                                                                                                                                                                                                                                                                                                                                                                                                                                                                                                                                                                                                                                                                                                                                                                                                                                                                                                                                                                                                                                                                                                                                                                                                                                                                                                                                                                                                                                                                                                                                                                                                                                                                                                                                                                                                               | 80                                             | SAY = 6 NOS.<br>7 NOS. TREES PROVIDED | SOUTH                        | 19.78 M X 5.00 M = 98.90 sq.m     |
| TOTAL       | 240.67 SQ.M.              | THE THE PERSON NAMED IN COLUMN | The state of the s | REQUIRED -:<br>LANDSCAPE AREA = TOTAL SE       | ET BACK - (PARKING IN SETBACK ) X25   | EAST                         | 3.0 X 37.50 M = 112.50 sq.m       |
|             | 210.0 SQ.M                | 16 UUXE 63 = 101 30 STATES     | TOTAL = 107.89 SQM                                                                                                                                                                                                                                                                                                                                                                                                                                                                                                                                                                                                                                                                                                                                                                                                                                                                                                                                                                                                                                                                                                                                                                                                                                                                                                                                                                                                                                                                                                                                                                                                                                                                                                                                                                                                                                                                                                                                                                                                                                                                                                             | 324.99 -(107.33) X25 =54.41 SQM.               |                                       | WEST                         | 1.5 M X 37.50 M = 56.25 sq.m      |
|             | 430.60 SQ.M               | DESCRIPTION .                  | LOADING UNLOADING SPACE  PROVIDED -:                                                                                                                                                                                                                                                                                                                                                                                                                                                                                                                                                                                                                                                                                                                                                                                                                                                                                                                                                                                                                                                                                                                                                                                                                                                                                                                                                                                                                                                                                                                                                                                                                                                                                                                                                                                                                                                                                                                                                                                                                                                                                           | PROVIDED -: (G1) 6.82 X 1.0 = (G2) 42.04 X 1.0 |                                       | TOTAL =                      | 326.99 sq.m<br>25% of 326.99 sq.m |
|             |                           | 901.77-200 = 70                | 3.00 M X 6.0M = 18.0 SQ.M                                                                                                                                                                                                                                                                                                                                                                                                                                                                                                                                                                                                                                                                                                                                                                                                                                                                                                                                                                                                                                                                                                                                                                                                                                                                                                                                                                                                                                                                                                                                                                                                                                                                                                                                                                                                                                                                                                                                                                                                                                                                                                      | (G3)13.77 X 2.5                                | 1 = 34.42                             | A Committee of               | = 81.74 Sqmt.                     |
| 450.67 SQM. | (50.24 %)                 | 1000                           | FOR RAIN WATER HARVESTING                                                                                                                                                                                                                                                                                                                                                                                                                                                                                                                                                                                                                                                                                                                                                                                                                                                                                                                                                                                                                                                                                                                                                                                                                                                                                                                                                                                                                                                                                                                                                                                                                                                                                                                                                                                                                                                                                                                                                                                                                                                                                                      | = 83.28 SQM.  ELECTRICAL LOAD 200 K.V.A.       |                                       | NOTE:- E.T.P IS NOT REQUIRED |                                   |
|             |                           | CALCULATION FOR RA             |                                                                                                                                                                                                                                                                                                                                                                                                                                                                                                                                                                                                                                                                                                                                                                                                                                                                                                                                                                                                                                                                                                                                                                                                                                                                                                                                                                                                                                                                                                                                                                                                                                                                                                                                                                                                                                                                                                                                                                                                                                                                                                                                |                                                |                                       |                              |                                   |
| (20:30) = 9 | 01.77 SQM.                | 450.67 - 225 = 4.51 UNIT       | The Company of the Co |                                                |                                       |                              |                                   |