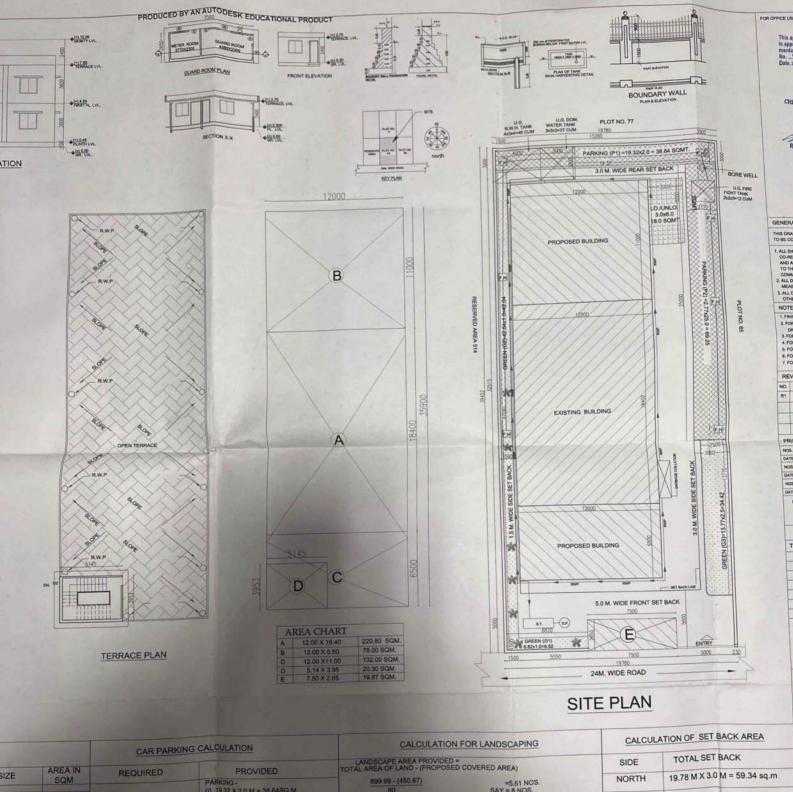

# SITE PLAN

| 146        | CALCULATION FOR LANDSCAPING                                                                             | CALCULA | CALCULATION OF SET BACK AREA                                       |
|------------|---------------------------------------------------------------------------------------------------------|---------|--------------------------------------------------------------------|
|            | LANDSCAPE AREA PROVIDED = TOTAL AREA OF LAND - (PROPOSED COVERED AREA)                                  | SIDE    | TOTAL SET BACK                                                     |
|            | 899.99 - (450.67) =5.61 NOS.<br>SAY = 6 NOS.                                                            | NORTH   | 19.78 M X 3.0 M = 59.34 sq.m                                       |
| \$         |                                                                                                         | SOUTH   | 19.78 M X 5.00 M = 98.90 sq.m                                      |
|            | REQUIRED -:                                                                                             |         |                                                                    |
| 107.89 SQM | LANDSCAPE AREA = TOTAL SET BACK - (PARKING IN SETBACK) X25                                              | EAST    | $3.0 \times 37.50  \text{M} = 112.50  \text{sq.m}$                 |
| ACE        | 324.99 -(107.33) X25 =54.41 SQM.                                                                        | WEST    | $1.5 \mathrm{M} \mathrm{X} 37.50 \mathrm{M} = 56.25 \mathrm{sq.m}$ |
| 3          | PROVIDED -: (G1) 6.82 X 1.0 = 6.82<br>(G2) 42.04 X 1.0 = 42.04<br>(G3) 13.77 X 2.5 = 34.42 = 83.28 SQM. | TOTAL = | 326.99 sq.m<br>25% of 326.99 sq.m<br>= 81.74 Sqmt.                 |
|            | ELECTRICAL LOAD 200 K.V.A.                                                                              | NOTE:-  | NOTE:- E.T.P IS NOT REQUIRED                                       |

CU.M

|             |                           | CAR PARKING CALCULATION        |                                                                                                                                                                                                                                                                                                                                                                                                                                                                                                                                                                                                                                                                                                                                                                                                                                                                                                                                                                                                                                                                                                                                                                                                                                                                                                                                                                                                                                                                                                                                                                                                                                                                                                                                                                                                                                                                                                                                                                                                                                                                                                                                | CALCULATION FOR LANDSCAPING                    |                                       | CALCULATION OF SET STORYALES |                                   |
|-------------|---------------------------|--------------------------------|--------------------------------------------------------------------------------------------------------------------------------------------------------------------------------------------------------------------------------------------------------------------------------------------------------------------------------------------------------------------------------------------------------------------------------------------------------------------------------------------------------------------------------------------------------------------------------------------------------------------------------------------------------------------------------------------------------------------------------------------------------------------------------------------------------------------------------------------------------------------------------------------------------------------------------------------------------------------------------------------------------------------------------------------------------------------------------------------------------------------------------------------------------------------------------------------------------------------------------------------------------------------------------------------------------------------------------------------------------------------------------------------------------------------------------------------------------------------------------------------------------------------------------------------------------------------------------------------------------------------------------------------------------------------------------------------------------------------------------------------------------------------------------------------------------------------------------------------------------------------------------------------------------------------------------------------------------------------------------------------------------------------------------------------------------------------------------------------------------------------------------|------------------------------------------------|---------------------------------------|------------------------------|-----------------------------------|
|             |                           | CARTAINING                     |                                                                                                                                                                                                                                                                                                                                                                                                                                                                                                                                                                                                                                                                                                                                                                                                                                                                                                                                                                                                                                                                                                                                                                                                                                                                                                                                                                                                                                                                                                                                                                                                                                                                                                                                                                                                                                                                                                                                                                                                                                                                                                                                | LANDSCAPE AREA PROVIDED                        | -                                     | SIDE                         | TOTAL SET BACK                    |
| SIZE        | AREA IN                   | REQUIRED                       | PROVIDED                                                                                                                                                                                                                                                                                                                                                                                                                                                                                                                                                                                                                                                                                                                                                                                                                                                                                                                                                                                                                                                                                                                                                                                                                                                                                                                                                                                                                                                                                                                                                                                                                                                                                                                                                                                                                                                                                                                                                                                                                                                                                                                       | TOTAL AREA OF LAND - (PROPOSED COVERED AREA)   |                                       |                              | 19.78 M X 3.0 M = 59.34 sq.m      |
| 1164        | SQM                       |                                | PARKING -                                                                                                                                                                                                                                                                                                                                                                                                                                                                                                                                                                                                                                                                                                                                                                                                                                                                                                                                                                                                                                                                                                                                                                                                                                                                                                                                                                                                                                                                                                                                                                                                                                                                                                                                                                                                                                                                                                                                                                                                                                                                                                                      | 899 99 - (450.67)                              | =5,61 NOS.                            | NORTH                        | 19.78 M A 5.5 M = 55.54 54        |
| 7           | 220.80 SQ.M<br>19.87 SQ.M | 901.77A.D = 5.63               | (i) 19.32 X 2.0 M = 38.64SQ M<br>(ii) 2.77 X 25.0 M = 69.25 SQ.M                                                                                                                                                                                                                                                                                                                                                                                                                                                                                                                                                                                                                                                                                                                                                                                                                                                                                                                                                                                                                                                                                                                                                                                                                                                                                                                                                                                                                                                                                                                                                                                                                                                                                                                                                                                                                                                                                                                                                                                                                                                               | 80                                             | SAY = 6 NOS.<br>7 NOS. TREES PROVIDED | SOUTH                        | 19.78 M X 5.00 M = 98.90 sq.m     |
| TOTAL       | 240.67 SQ.M.              | THE THE PERSON NAMED IN COLUMN | The state of the s | REQUIRED -:<br>LANDSCAPE AREA = TOTAL SE       | ET BACK - (PARKING IN SETBACK ) X25   | EAST                         | 3.0 X 37.50 M = 112.50 sq.m       |
|             | 210.0 SQ.M                | 16 UUXE 63 = 101 30 STATES     | TOTAL = 107.89 SQM                                                                                                                                                                                                                                                                                                                                                                                                                                                                                                                                                                                                                                                                                                                                                                                                                                                                                                                                                                                                                                                                                                                                                                                                                                                                                                                                                                                                                                                                                                                                                                                                                                                                                                                                                                                                                                                                                                                                                                                                                                                                                                             | 324.99 -(107.33) X25 =54.41 SQM.               |                                       | WEST                         | 1.5 M X 37.50 M = 56.25 sq.m      |
|             | 430.60 SQ.M               | DESCRIPTION .                  | LOADING UNLOADING SPACE  PROVIDED -:                                                                                                                                                                                                                                                                                                                                                                                                                                                                                                                                                                                                                                                                                                                                                                                                                                                                                                                                                                                                                                                                                                                                                                                                                                                                                                                                                                                                                                                                                                                                                                                                                                                                                                                                                                                                                                                                                                                                                                                                                                                                                           | PROVIDED -: (G1) 6.82 X 1.0 = (G2) 42.04 X 1.0 |                                       | TOTAL =                      | 326.99 sq.m<br>25% of 326.99 sq.m |
|             |                           | 901.77-200 = 70                | 3.00 M X 6.0M = 18.0 SQ.M                                                                                                                                                                                                                                                                                                                                                                                                                                                                                                                                                                                                                                                                                                                                                                                                                                                                                                                                                                                                                                                                                                                                                                                                                                                                                                                                                                                                                                                                                                                                                                                                                                                                                                                                                                                                                                                                                                                                                                                                                                                                                                      | (G3)13.77 X 2.5                                | 1 = 34.42                             | A Committee of               | = 81.74 Sqmt.                     |
| 450.67 SQM. | (50.24 %)                 | 1000                           | FOR RAIN WATER HARVESTING                                                                                                                                                                                                                                                                                                                                                                                                                                                                                                                                                                                                                                                                                                                                                                                                                                                                                                                                                                                                                                                                                                                                                                                                                                                                                                                                                                                                                                                                                                                                                                                                                                                                                                                                                                                                                                                                                                                                                                                                                                                                                                      | = 83.28 SQM.  ELECTRICAL LOAD 200 K.V.A.       |                                       | NOTE:- E.T.P IS NOT REQUIRED |                                   |
|             |                           | CALCULATION FOR RA             |                                                                                                                                                                                                                                                                                                                                                                                                                                                                                                                                                                                                                                                                                                                                                                                                                                                                                                                                                                                                                                                                                                                                                                                                                                                                                                                                                                                                                                                                                                                                                                                                                                                                                                                                                                                                                                                                                                                                                                                                                                                                                                                                |                                                |                                       |                              |                                   |
| (20:30) = 9 | 01.77 SQM.                | 450.67 - 225 = 4.51 UNIT       | The Company of the Co |                                                |                                       |                              |                                   |