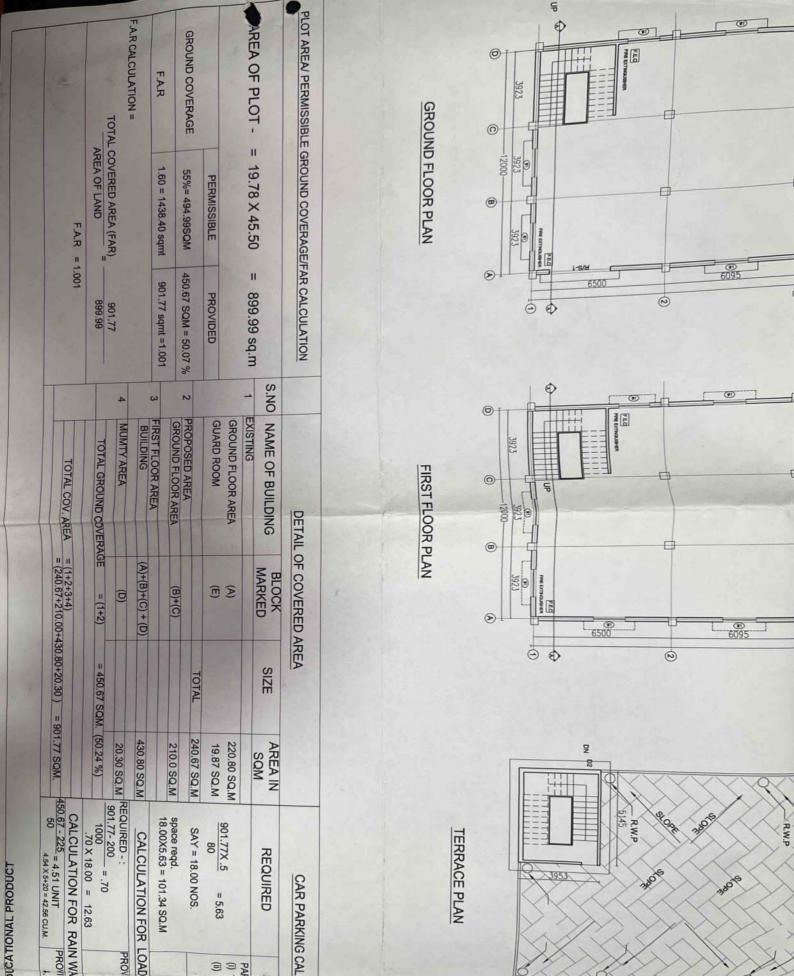

CU.M

|             |                           | CAR PARKING CALCULATION        |                                                                                                                                                                                                                                                                                                                                                                                                                                                                                                                                                                                                                                                                                                                                                                                                                                                                                                                                                                                                                                                                                                                                                                                                                                                                                                                                                                                                                                                                                                                                                                                                                                                                                                                                                                                                                                                                                                                                                                                                                                                                                                                                | CALCULATION FOR LANDSCAPING                    |                                       | CALCULATION OF SET STORYALES |                                   |
|-------------|---------------------------|--------------------------------|--------------------------------------------------------------------------------------------------------------------------------------------------------------------------------------------------------------------------------------------------------------------------------------------------------------------------------------------------------------------------------------------------------------------------------------------------------------------------------------------------------------------------------------------------------------------------------------------------------------------------------------------------------------------------------------------------------------------------------------------------------------------------------------------------------------------------------------------------------------------------------------------------------------------------------------------------------------------------------------------------------------------------------------------------------------------------------------------------------------------------------------------------------------------------------------------------------------------------------------------------------------------------------------------------------------------------------------------------------------------------------------------------------------------------------------------------------------------------------------------------------------------------------------------------------------------------------------------------------------------------------------------------------------------------------------------------------------------------------------------------------------------------------------------------------------------------------------------------------------------------------------------------------------------------------------------------------------------------------------------------------------------------------------------------------------------------------------------------------------------------------|------------------------------------------------|---------------------------------------|------------------------------|-----------------------------------|
|             |                           | CARTAINING                     |                                                                                                                                                                                                                                                                                                                                                                                                                                                                                                                                                                                                                                                                                                                                                                                                                                                                                                                                                                                                                                                                                                                                                                                                                                                                                                                                                                                                                                                                                                                                                                                                                                                                                                                                                                                                                                                                                                                                                                                                                                                                                                                                | LANDSCAPE AREA PROVIDED                        | -                                     | SIDE                         | TOTAL SET BACK                    |
| SIZE        | AREA IN                   | REQUIRED                       | PROVIDED                                                                                                                                                                                                                                                                                                                                                                                                                                                                                                                                                                                                                                                                                                                                                                                                                                                                                                                                                                                                                                                                                                                                                                                                                                                                                                                                                                                                                                                                                                                                                                                                                                                                                                                                                                                                                                                                                                                                                                                                                                                                                                                       | TOTAL AREA OF LAND - (PROPOSED COVERED AREA)   |                                       |                              | 19.78 M X 3.0 M = 59.34 sq.m      |
| 1164        | SQM                       |                                | PARKING -                                                                                                                                                                                                                                                                                                                                                                                                                                                                                                                                                                                                                                                                                                                                                                                                                                                                                                                                                                                                                                                                                                                                                                                                                                                                                                                                                                                                                                                                                                                                                                                                                                                                                                                                                                                                                                                                                                                                                                                                                                                                                                                      | 899 99 - (450.67)                              | =5,61 NOS.                            | NORTH                        | 19.78 M A 5.5 M = 55.54 54        |
| 7           | 220.80 SQ.M<br>19.87 SQ.M | 901.77A.D = 5.63               | (i) 19.32 X 2.0 M = 38.64SQ M<br>(ii) 2.77 X 25.0 M = 69.25 SQ.M                                                                                                                                                                                                                                                                                                                                                                                                                                                                                                                                                                                                                                                                                                                                                                                                                                                                                                                                                                                                                                                                                                                                                                                                                                                                                                                                                                                                                                                                                                                                                                                                                                                                                                                                                                                                                                                                                                                                                                                                                                                               | 80                                             | SAY = 6 NOS.<br>7 NOS. TREES PROVIDED | SOUTH                        | 19.78 M X 5.00 M = 98.90 sq.m     |
| TOTAL       | 240.67 SQ.M.              | THE THE PERSON NAMED IN COLUMN | The state of the s | REQUIRED -:<br>LANDSCAPE AREA = TOTAL SE       | ET BACK - (PARKING IN SETBACK ) X25   | EAST                         | 3.0 X 37.50 M = 112.50 sq.m       |
|             | 210.0 SQ.M                | 16 UUXE 63 = 101 30 STATES     | TOTAL = 107.89 SQM                                                                                                                                                                                                                                                                                                                                                                                                                                                                                                                                                                                                                                                                                                                                                                                                                                                                                                                                                                                                                                                                                                                                                                                                                                                                                                                                                                                                                                                                                                                                                                                                                                                                                                                                                                                                                                                                                                                                                                                                                                                                                                             | 324.99 -(107.33) X25 =54.41 SQM.               |                                       | WEST                         | 1.5 M X 37.50 M = 56.25 sq.m      |
|             | 430.60 SQ.M               | DESCRIPTION .                  | LOADING UNLOADING SPACE  PROVIDED -:                                                                                                                                                                                                                                                                                                                                                                                                                                                                                                                                                                                                                                                                                                                                                                                                                                                                                                                                                                                                                                                                                                                                                                                                                                                                                                                                                                                                                                                                                                                                                                                                                                                                                                                                                                                                                                                                                                                                                                                                                                                                                           | PROVIDED -: (G1) 6.82 X 1.0 = (G2) 42.04 X 1.0 |                                       | TOTAL =                      | 326.99 sq.m<br>25% of 326.99 sq.m |
|             |                           | 901.77-200 = 70                | 3.00 M X 6.0M = 18.0 SQ.M                                                                                                                                                                                                                                                                                                                                                                                                                                                                                                                                                                                                                                                                                                                                                                                                                                                                                                                                                                                                                                                                                                                                                                                                                                                                                                                                                                                                                                                                                                                                                                                                                                                                                                                                                                                                                                                                                                                                                                                                                                                                                                      | (G3)13.77 X 2.5                                | 1 = 34.42                             | A Committee of               | = 81.74 Sqmt.                     |
| 450.67 SQM. | (50.24 %)                 | 1000                           | FOR RAIN WATER HARVESTING                                                                                                                                                                                                                                                                                                                                                                                                                                                                                                                                                                                                                                                                                                                                                                                                                                                                                                                                                                                                                                                                                                                                                                                                                                                                                                                                                                                                                                                                                                                                                                                                                                                                                                                                                                                                                                                                                                                                                                                                                                                                                                      | = 83.28 SQM.  ELECTRICAL LOAD 200 K.V.A.       |                                       | NOTE:- E.T.P IS NOT REQUIRED |                                   |
|             |                           | CALCULATION FOR RA             |                                                                                                                                                                                                                                                                                                                                                                                                                                                                                                                                                                                                                                                                                                                                                                                                                                                                                                                                                                                                                                                                                                                                                                                                                                                                                                                                                                                                                                                                                                                                                                                                                                                                                                                                                                                                                                                                                                                                                                                                                                                                                                                                |                                                |                                       |                              |                                   |
| (20:30) = 9 | 01.77 SQM.                | 450.67 - 225 = 4.51 UNIT       | The Company of the Co |                                                |                                       |                              |                                   |