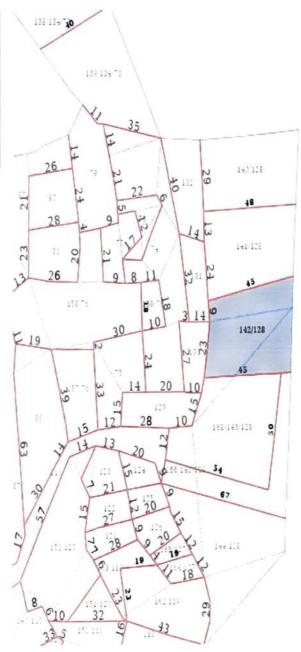

#### PROPERTY BEARING KHEWAT NO. 31/30, KHATAUNI NO. 37/36, KHASRA NO. 142/128, SITUATED AT VILLAGE PALASI NATHU, HB NO. 102, TEHSIL NALAGARH, DISTT. SOLAN, HIMACHAL PRADESH

| 7    | Postal address of the property                                                                                                                                        | : | Property bearing Khewat No. 31/30, Khatauni<br>No. 37/36, Khasra No. 142/128, situated at<br>Village Palasi Nathu, HB No. 102, Tehsil<br>Nalagarh, Distt. Solan, Himachal Pradesh |
|------|-----------------------------------------------------------------------------------------------------------------------------------------------------------------------|---|-----------------------------------------------------------------------------------------------------------------------------------------------------------------------------------|
| 8    | City / Town                                                                                                                                                           | : | Rural Area                                                                                                                                                                        |
|      | Residential Area                                                                                                                                                      | : |                                                                                                                                                                                   |
|      | Commercial Area                                                                                                                                                       | : |                                                                                                                                                                                   |
|      | Industrial Area                                                                                                                                                       | : | Industrial Area                                                                                                                                                                   |
| 9    | Classification of the area                                                                                                                                            |   |                                                                                                                                                                                   |
|      | (i) High/Middle/Poor                                                                                                                                                  | : | Middle class                                                                                                                                                                      |
|      | (ii) Urban/Semi/Rural                                                                                                                                                 | : | Rural                                                                                                                                                                             |
| 10   | Coming under Corporation limit /<br>Village Panchayat / Municipality                                                                                                  | : | Village Panchayat                                                                                                                                                                 |
| 11   | Whether covered under any State /<br>Central Govt. enactments (e.g. Urban<br>Land Ceiling Act) or notified under<br>agency area / scheduled area /<br>cantonment area | : | No                                                                                                                                                                                |
| 12   | In case it is an agricultural land, any<br>conversion to house site plots is<br>contemplated                                                                          | : | No                                                                                                                                                                                |
| 13   | Boundaries of the property                                                                                                                                            |   |                                                                                                                                                                                   |
|      | North                                                                                                                                                                 | : | Hume Pipe Factory / Govt. Land                                                                                                                                                    |
|      | South                                                                                                                                                                 | : | Green Hawk Solution Factory                                                                                                                                                       |
|      | East                                                                                                                                                                  | : | 22' wide Road                                                                                                                                                                     |
|      | West                                                                                                                                                                  | : | Hume Pipe factory                                                                                                                                                                 |
| 14.1 | Dimensions of the site                                                                                                                                                | : | A B                                                                                                                                                                               |
| 14.1 | Dimension                                                                                                                                                             | : | As per the Deed Actual                                                                                                                                                            |
|      | North                                                                                                                                                                 | : |                                                                                                                                                                                   |
|      | South                                                                                                                                                                 | : | 3 bigha-13 biswa or 3533.2 sq yd                                                                                                                                                  |
|      | East                                                                                                                                                                  | : |                                                                                                                                                                                   |
|      | West                                                                                                                                                                  | : | (1 Bigha = 968 sq yd)                                                                                                                                                             |
| 14   | Latitude, Longitude and Coordinates of                                                                                                                                | : | 31°01'21.8"N                                                                                                                                                                      |
|      | the site                                                                                                                                                              |   | 76°37'49.5"E                                                                                                                                                                      |
| 15   | Extent of the site                                                                                                                                                    | : | 3 bigha-13 biswa or 3533.2 sq yd                                                                                                                                                  |
| 16   | Extent of the site considered for valuation (least of 14 A & 14 B)                                                                                                    | : | 3 bigha-13 biswa or 3533.2 sq yd                                                                                                                                                  |
| 17   | Whether occupied by the owner / tenant?<br>If occupied by tenant, since how long?<br>Rent received per month.                                                         | : | Owner occupied                                                                                                                                                                    |