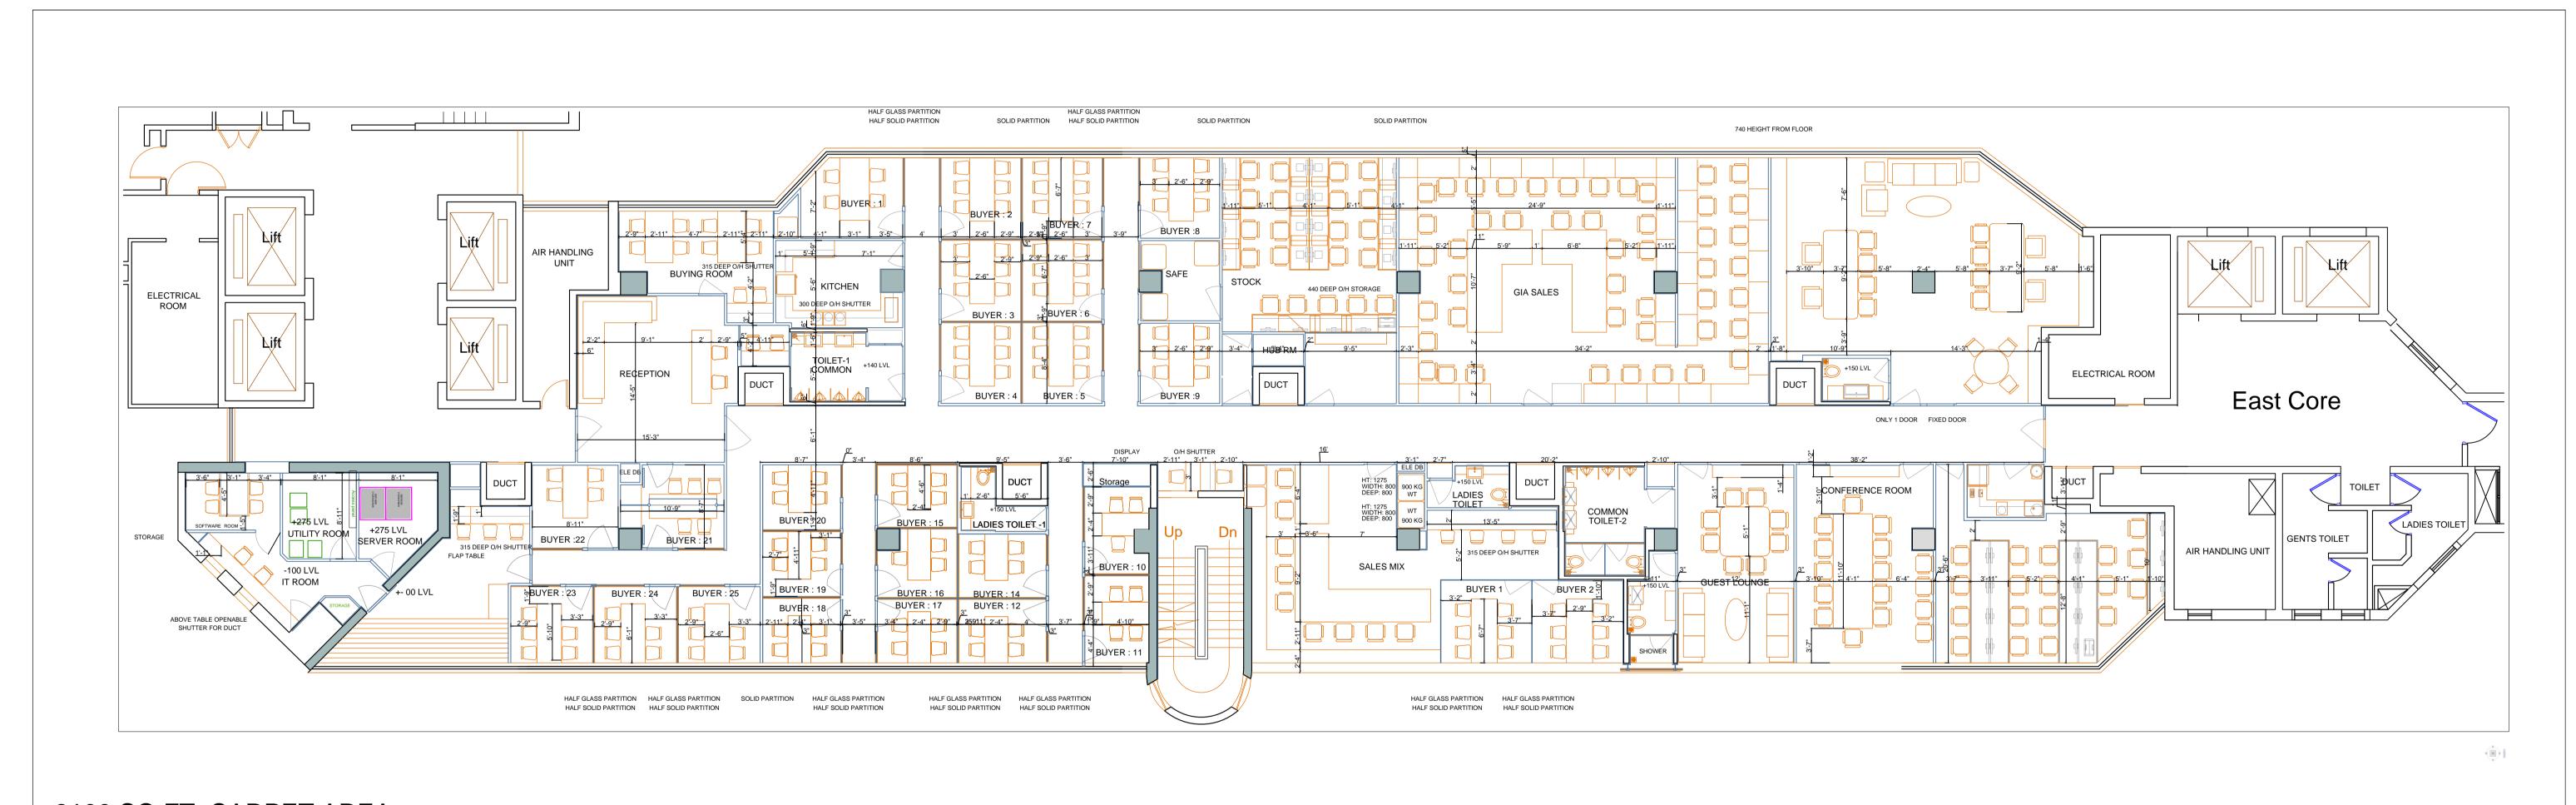

8100 SQ.FT. CARPET AREA

ALL DESIGNS, PRINTS, AND SPECIFICATIONS ARE THE PROPERTY OF TALATI & PANTHAKY-ASSOCIATED PVT. LTD.. AND CANNOT BE USED WITHOUT THEIR WRITTEN PERMISSION, SAME SHALL BE RETURNED AT COMPLETION OF WORK. DO NOT SCALE DRAWING. ALL MEASUREMENTS MUST BE CHECKED AT SITE BY CONTRACTOR DISCREPANCIES POINTED OUT TO THE DESIGNER FOR CLARIFICATION BEFORE PROCEEDING. THIS DRAWING INDICATES DESIGN INTENT ONLY. OTHER CONSULTANTS SHALL PREPARE THEIR OWN WORKING DRAWINGS FOR AREAS RELATING TO THEIR OWN DISCIPLINES FOR EXECUTION ON SITE.

PROJECT: PROPOSED OFFICE AS BUILT DRAWING FOR SRK OFFICE AT BDB CC6055/56/57

REMARKS: SCALE: DATE: DRG N

1/100 28-FEB-19

DRAWN: CHECKED:

DILIP ZC