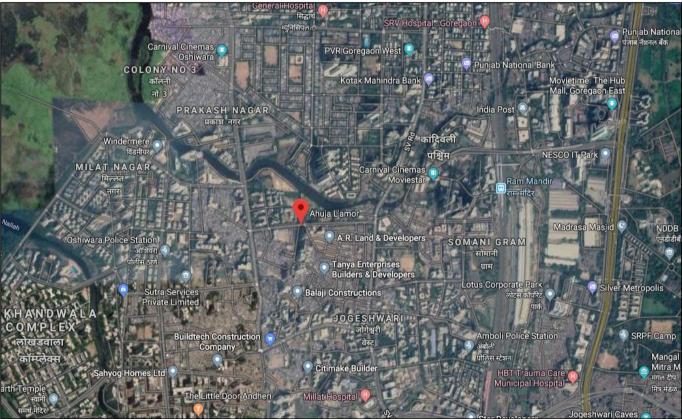

|       |                                     | ` '      |                         | ivi/3. Capacite               |                         |                              |                    |  |
|-------|-------------------------------------|----------|-------------------------|-------------------------------|-------------------------|------------------------------|--------------------|--|
| 1.    |                                     |          |                         | <b>Customer Details</b>       |                         |                              |                    |  |
| i.    | Name of the owner                   |          | M/s. Capacite           | Infraprojects Private         | Ltd.                    |                              |                    |  |
| ii.   | Application No.                     |          | NA                      |                               |                         |                              |                    |  |
| 2.    |                                     |          |                         | <b>Property Details</b>       |                         |                              |                    |  |
| i.    | Address                             |          |                         | 04, B Wing, 29th Floor        |                         | age Oshiv                    | wara, Taluka       |  |
|       |                                     |          |                         | <u>ict Mumbai Suburban</u>    | - 400102.               |                              |                    |  |
| ii.   | Nearby Landmark                     |          | H.K. College of         | •                             |                         |                              |                    |  |
| iii.  | Google Map                          |          | Enclosed with           |                               |                         |                              |                    |  |
|       |                                     |          |                         | r URL: 19°08'54.6"N           | N 72°50'20.             | 0"E                          |                    |  |
| iv.   | Independent access to t property    | the      | Clear independ          | ent access is available       |                         |                              |                    |  |
| ٧.    | Type of ownership                   |          | Company owne            | ed                            |                         |                              |                    |  |
| vi.   | Constitution of the Prop            |          | Free Hold               |                               |                         |                              |                    |  |
| vii.  | Is the property merged of           | or       | No                      |                               |                         |                              |                    |  |
|       | colluded with any other property    |          | Comments: No            | ne                            |                         |                              |                    |  |
| 3.    | Document Details                    |          | Status                  | Name of Approv                | ing Auth.               | -                            | Approval No.       |  |
| i.    | Layout Plan                         |          | No information provided | n MMRDA                       | \                       |                              |                    |  |
| ii.   | Building plan                       |          | No information provided | n MMRD <i>A</i>               | 1                       |                              |                    |  |
| iii.  | Construction Permission             | า        | No information provided | n MMRD <i>A</i>               | MMRDA                   |                              |                    |  |
| iv.   | Legal Documents                     |          | Available               | Agreement to Sell             | 1                       | ۸A                           | NA                 |  |
| 4.    |                                     |          | Physic                  | cal Details of the Pro        |                         |                              |                    |  |
|       |                                     |          | Directions              | As per Sale D                 |                         |                              | ual found at Site  |  |
|       |                                     |          | North                   |                               | 27 mtr wide Relief Road |                              | st the King church |  |
| i.    | Adjoining Properties                |          | South                   |                               | 20 mtr wide D.P. Road   |                              | ollege of Pharmacy |  |
|       |                                     |          | East<br>West            | Nala 410C/1(<br>Sale Building |                         | Randstand India Bilal Mosque |                    |  |
| ii.   | Are Boundaries matche               | d        | No,                     | Sale Dullulli                 | J 110.3                 |                              | bilai wosque       |  |
| iii.  | Plot demarcation                    | <u> </u> | Yes                     |                               |                         |                              |                    |  |
| iv.   | Approved land Use                   |          |                         | per property documents        |                         |                              |                    |  |
| V.    | Type of Property                    |          |                         | artment in multistoried       |                         |                              |                    |  |
| vi.   | No. of bed rooms                    | Living/  | Dining area             | Toilets                       | Kitch                   | en                           | Other rooms        |  |
|       | NA                                  | <u> </u> | NA                      | NA                            | N <i>F</i>              | ١                            | NA                 |  |
| vii.  | Total no. of floors of the property |          | Under Construc          | ction Multistoried Buildir    | ng                      |                              |                    |  |
| viii. | Floor on which the proposis located | erty     | 29 <sup>th</sup> floor  |                               |                         |                              |                    |  |
| ix.   | Approx. age of the prop             | erty     | Under Construc          | ction                         |                         |                              |                    |  |
| Χ.    | Residual age of the prop            |          |                         | ears subject to proper        | and timely ma           | aintenance                   | after construction |  |
| xi.   | Type of structure                   |          |                         | tion RCC framed pillar,       |                         |                              |                    |  |
| xii.  | Condition of the Structu            |          | Under construc          |                               |                         |                              |                    |  |
| xiii. | Finishing of the building           |          | Under Construc          |                               |                         |                              |                    |  |
| 5.    |                                     |          | Tenure/ Oc              | ccupancy/ Possessi            | on Details              |                              |                    |  |