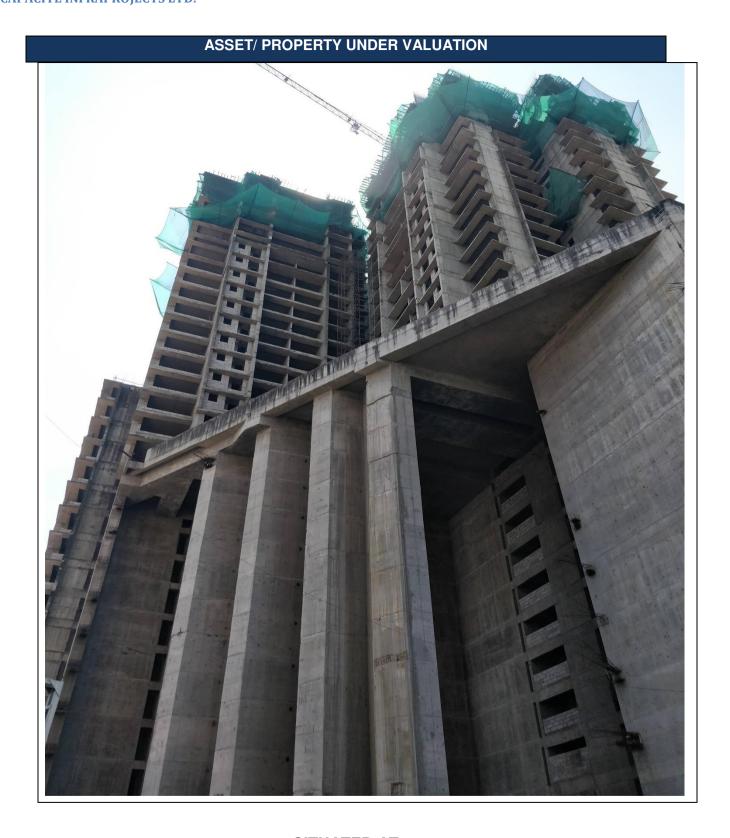

#### SITUATED AT

FLAT NO. B 2904, B WING, 29<sup>TH</sup> FLOOR, LAMOR, VILAAGE OSHIWARA, TALUKA ANDHERI, DISTRICT MUMBAI SUBURBAN- 400102.

SITUATED AT FLAT NO. B 2904, B WING,  $29^{\text{TH}}$  FLOOR, LAMOR, VILAAGE OSHIWARA, TALUKA ANDHERI, DISTRICT MUMBAI SUBURBAN- 400102.

M/S. CAPACITE INFRAPROJECTS LTD.

M/S. CAPACITE INFRAPROJECTS LTD.

| i.   | Property presently possessed/    | occupied by       | NA                   |                                      |
|------|----------------------------------|-------------------|----------------------|--------------------------------------|
| ii.  | Status of Tenure                 |                   | NA                   |                                      |
| iii. | No. of years of occupancy        |                   | NA                   |                                      |
| iv.  | Relationship of tenant or owner  |                   | NA                   |                                      |
| 6.   | Stage of Construction            |                   | Constructed proper   | ty in use                            |
|      | If under construction then exter | t of completion   | Proposed G+39 floor. |                                      |
| 7.   |                                  | Violatio          | on in the property   |                                      |
|      | i. Violation if any observed     | ii. Nature and ex | tent of violation    | iii. Any other negativity, defect or |
|      |                                  |                   |                      | drawback in the property             |
|      | No                               | N                 | 0                    | No                                   |