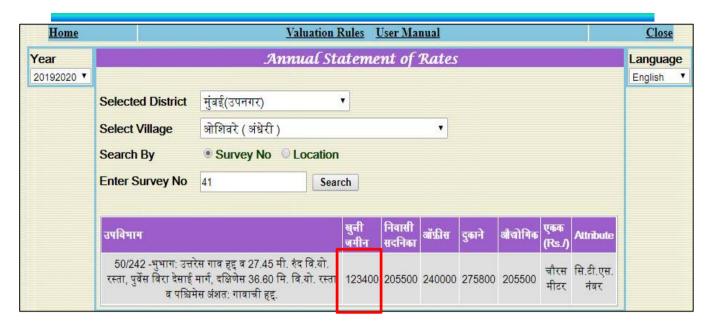

|               | ment                                                                | ioned factors, so we have                                                    | adopted the ra                       | te of Rs.1.6             | 0 crore.                                                                            |  |
|---------------|---------------------------------------------------------------------|------------------------------------------------------------------------------|--------------------------------------|--------------------------|-------------------------------------------------------------------------------------|--|
| B.            |                                                                     | VALUATION CAL                                                                | CULATION                             |                          |                                                                                     |  |
| a.            |                                                                     |                                                                              |                                      |                          |                                                                                     |  |
| i. Land Value |                                                                     | Total Land Area considered as per documents/ site survey (whichever is less) | Prevailing<br>Rang                   | •                        | Rates adopted (considering all characteristics& assessment factors of the property) |  |
|               |                                                                     | NA                                                                           | NA                                   |                          | NA                                                                                  |  |
|               | Total Land Value (a)                                                |                                                                              | 1                                    | NA                       |                                                                                     |  |
|               | Total Land Value (a)                                                |                                                                              |                                      |                          |                                                                                     |  |
|               |                                                                     | <u> </u>                                                                     |                                      | unit value               |                                                                                     |  |
|               |                                                                     | Structure Type                                                               | Construction                         |                          | Age Factor                                                                          |  |
|               | Built-up Dwelling Unit Value                                        | Under Construction                                                           | Under cons                           |                          | Under construction                                                                  |  |
| ii.           |                                                                     | Rate range                                                                   | Rate add                             | opted                    | Carpet Area                                                                         |  |
|               |                                                                     | Rs.1,23,400 per sq.mtr                                                       | Rs.1,23,400 per sq.mtr               |                          | 762 sq.ft/ 70.75 sq.mtr                                                             |  |
|               | Total Built-up Dwelling Unit                                        | Rs.1,23,400 per sq.mtr X 70.75 sq.mtr                                        |                                      |                          |                                                                                     |  |
|               | Value (b) Rs. 87,30,550/-                                           |                                                                              |                                      |                          |                                                                                     |  |
| iii.          | TOTAL GUIDELINE/ CIRCLE<br>RATE VALUE: (a+b)                        |                                                                              | Rs. 87,                              | 30,550/-                 |                                                                                     |  |
|               |                                                                     |                                                                              |                                      |                          |                                                                                     |  |
| b.            | INDICATIVE E                                                        | STIMATED PROSPEC                                                             | TIVE FAIR M                          | IARKET V                 | ALUE                                                                                |  |
|               |                                                                     | Total Land Area                                                              | Prevailing Rates                     |                          | Rate adopted                                                                        |  |
|               |                                                                     | considered as per                                                            | Rang                                 | ge                       | (considering all characteristics&                                                   |  |
| i.            | Land Value (Not considered since this is a built-up unit valuation) | documents/ site                                                              |                                      |                          | assessment factors of the                                                           |  |
|               | triis is a built-up uriit valuatiori)                               | survey (whichever is less)                                                   |                                      |                          | property)                                                                           |  |
|               |                                                                     | NA                                                                           | NA                                   |                          | NA                                                                                  |  |
|               | Total Land Value (a)                                                | NA                                                                           |                                      |                          |                                                                                     |  |
|               | . 0 (4)                                                             |                                                                              | N                                    |                          |                                                                                     |  |
|               |                                                                     |                                                                              |                                      | unit value               |                                                                                     |  |
|               |                                                                     | Structure Type                                                               | Construction                         |                          | Structure Condition                                                                 |  |
| ii.           |                                                                     | Under Construction                                                           | Under con                            | struction                | Under construction                                                                  |  |
| ".            | Built-up Dwelling Unit Value                                        | Age Facto                                                                    |                                      |                          | Carpet Area                                                                         |  |
|               |                                                                     | Under constru                                                                | ction                                | 70.75 sq.mtr / 762 sq.ft |                                                                                     |  |
|               |                                                                     | Rate range                                                                   |                                      |                          | Rate adopted                                                                        |  |
|               |                                                                     | Rs. 1.60 crore (Lui                                                          | Rs. 1.60 crore (Lumpsum) Rs. 1.60 cr |                          |                                                                                     |  |
|               | Total Built-up Dwelling Unit                                        |                                                                              | Rs. 1.60 cror                        | e (Lumpsum               | 1)                                                                                  |  |
|               | Value Value (b)                                                     |                                                                              | Rs. 1.60 cror                        | e (Lumpsu                | ım)                                                                                 |  |