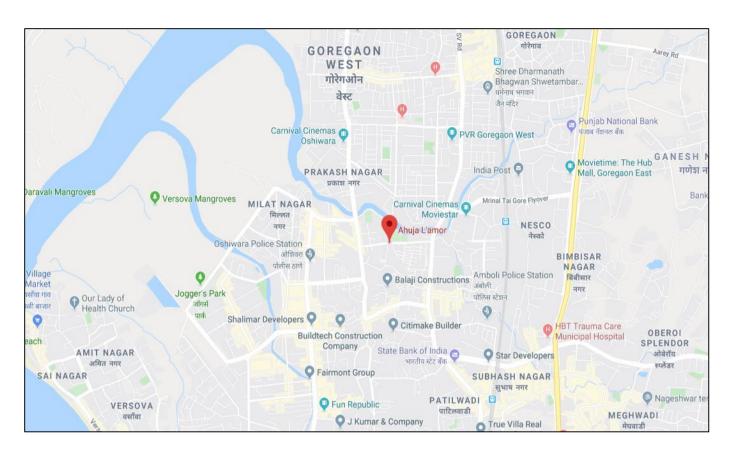

|       |                                     | ` '      |                         | ivi/3. Capacite               |                         |                              |                    |  |
|-------|-------------------------------------|----------|-------------------------|-------------------------------|-------------------------|------------------------------|--------------------|--|
| 1.    |                                     |          |                         | <b>Customer Details</b>       |                         |                              |                    |  |
| i.    | Name of the owner                   |          | M/s. Capacite           | Infraprojects Private         | Ltd.                    |                              |                    |  |
| ii.   | Application No.                     |          | NA                      |                               |                         |                              |                    |  |
| 2.    |                                     |          |                         | <b>Property Details</b>       |                         |                              |                    |  |
| i.    | Address                             |          |                         | 04, B Wing, 29th Floor        |                         | age Oshiv                    | wara, Taluka       |  |
|       |                                     |          |                         | <u>ict Mumbai Suburban</u>    | - 400102.               |                              |                    |  |
| ii.   | Nearby Landmark                     |          | H.K. College of         | •                             |                         |                              |                    |  |
| iii.  | Google Map                          |          | Enclosed with           |                               |                         |                              |                    |  |
|       |                                     |          |                         | r URL: 19°08'54.6"N           | N 72°50'20.             | 0"E                          |                    |  |
| iv.   | Independent access to t property    | the      | Clear independ          | ent access is available       |                         |                              |                    |  |
| ٧.    | Type of ownership                   |          | Company owne            | ed                            |                         |                              |                    |  |
| vi.   | Constitution of the Prop            |          | Free Hold               |                               |                         |                              |                    |  |
| vii.  | Is the property merged of           | or       | No                      |                               |                         |                              |                    |  |
|       | colluded with any other property    |          | Comments: No            | ne                            |                         |                              |                    |  |
| 3.    | Document Details                    |          | Status                  | Name of Approv                | ing Auth.               | -                            | Approval No.       |  |
| i.    | Layout Plan                         |          | No information provided | n MMRDA                       | \                       |                              |                    |  |
| ii.   | Building plan                       |          | No information provided | n MMRD <i>A</i>               | 1                       |                              |                    |  |
| iii.  | Construction Permission             | า        | No information provided | n MMRD <i>A</i>               | MMRDA                   |                              |                    |  |
| iv.   | Legal Documents                     |          | Available               | Agreement to Sell             | 1                       | ۸A                           | NA                 |  |
| 4.    |                                     |          | Physic                  | cal Details of the Pro        |                         |                              |                    |  |
|       |                                     |          | Directions              | As per Sale D                 |                         |                              | ual found at Site  |  |
|       |                                     |          | North                   |                               | 27 mtr wide Relief Road |                              | st the King church |  |
| i.    | Adjoining Properties                |          | South                   |                               | 20 mtr wide D.P. Road   |                              | ollege of Pharmacy |  |
|       |                                     |          | East<br>West            | Nala 410C/1(<br>Sale Building |                         | Randstand India Bilal Mosque |                    |  |
| ii.   | Are Boundaries matche               | d        | No,                     | Sale Dullulli                 | J 110.3                 |                              | bilai wosque       |  |
| iii.  | Plot demarcation                    | <u> </u> | Yes                     |                               |                         |                              |                    |  |
| iv.   | Approved land Use                   |          |                         | per property documents        |                         |                              |                    |  |
| V.    | Type of Property                    |          |                         | artment in multistoried       |                         |                              |                    |  |
| vi.   | No. of bed rooms                    | Living/  | Dining area             | Toilets                       | Kitch                   | en                           | Other rooms        |  |
|       | NA                                  | <u> </u> | NA                      | NA                            | N <i>F</i>              | ١                            | NA                 |  |
| vii.  | Total no. of floors of the property |          | Under Construc          | ction Multistoried Buildir    | ng                      |                              |                    |  |
| viii. | Floor on which the proposis located | erty     | 29 <sup>th</sup> floor  |                               |                         |                              |                    |  |
| ix.   | Approx. age of the prop             | erty     | Under Construc          | ction                         |                         |                              |                    |  |
| Χ.    | Residual age of the prop            |          |                         | ears subject to proper        | and timely ma           | aintenance                   | after construction |  |
| xi.   | Type of structure                   |          |                         | tion RCC framed pillar,       |                         |                              |                    |  |
| xii.  | Condition of the Structu            |          | Under construc          |                               |                         |                              |                    |  |
| xiii. | Finishing of the building           |          | Under Construc          |                               |                         |                              |                    |  |
| 5.    |                                     |          | Tenure/ Oc              | ccupancy/ Possessi            | on Details              |                              |                    |  |