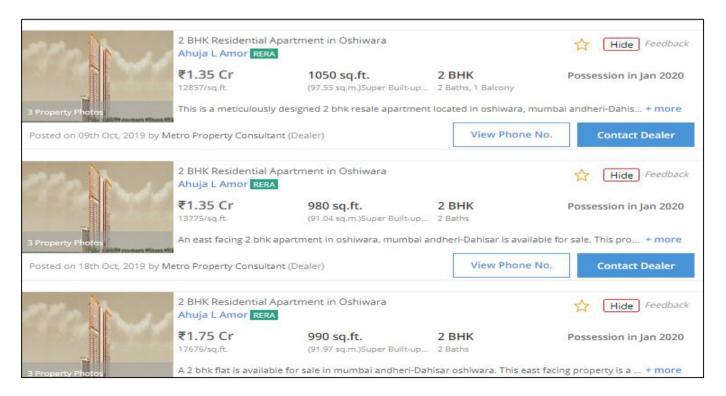

| 51110 | de linese leirns nave uiner               | ent asage a meaning.                                                                                                                           |
|-------|-------------------------------------------|------------------------------------------------------------------------------------------------------------------------------------------------|
| 1.    | Name:                                     | Mr. Pramod Chaudhary                                                                                                                           |
|       | Contact No.:                              | +91-9152035797                                                                                                                                 |
|       | Nature of reference:                      | Property Consultant                                                                                                                            |
|       | Size of the Property:                     | Approx. 777 sq.ft of residential flat                                                                                                          |
|       | Location:                                 | Ahuja Lamor                                                                                                                                    |
|       | Rates/ Price informed:                    | Rs. 1.55 Crore Lumpsum                                                                                                                         |
|       | Any other details/                        | As per discussion with the above mentioned property                                                                                            |
|       | Discussion held:                          | dealer we came to know that the base rate of flats of                                                                                          |
|       |                                           | 777 sq ft is Rs. 1.35 crore but along with taxes and car                                                                                       |
|       |                                           | parking it will cost around Rs. 1.55 crore lumpsum.                                                                                            |
| 2.    | Name:                                     | Jaiswal Real Estate                                                                                                                            |
|       | Contact No.:                              | +91-9702782739                                                                                                                                 |
|       | Nature of reference:                      | Property Consultant                                                                                                                            |
|       | Size of the Property:                     | Approx.762 sq. ft carpet area of residential flat                                                                                              |
|       |                                           |                                                                                                                                                |
|       | Location:                                 | Ahuja Lamor                                                                                                                                    |
|       | Location: Rates/ Price informed:          |                                                                                                                                                |
|       |                                           | Ahuja Lamor                                                                                                                                    |
|       | Rates/ Price informed:                    | Ahuja Lamor Rs. 1.65 crore lumpsum As per the discussion with the above property dealer we came to know that the rates in the current location |
|       | Rates/ Price informed: Any other details/ | Ahuja Lamor Rs. 1.65 crore lumpsum As per the discussion with the above property dealer                                                        |

M/S. CAPACITE INFRAPROJECTS LTD.

|       |                               |                                                                                    | Contact No.:                 | +91-9321902262                                        |  |
|-------|-------------------------------|------------------------------------------------------------------------------------|------------------------------|-------------------------------------------------------|--|
|       |                               |                                                                                    | Nature of reference:         | Property Consultant                                   |  |
|       |                               |                                                                                    | Size of the Property:        | 762 sq ft approx.                                     |  |
|       |                               |                                                                                    | Location:                    | Ahuja Lamor                                           |  |
|       |                               |                                                                                    | Rates/ Price informed:       | 1.70 Crore Lumpsum                                    |  |
|       |                               |                                                                                    | Any other details/           | According to him, rates are around Rs. 1.70 crore and |  |
|       |                               |                                                                                    | Discussion held:             | extra for parking which is Rs. 7,00,000/              |  |
|       | NOTE: The given information a |                                                                                    |                              |                                                       |  |
| xvii. | Adopted Rates Justification   |                                                                                    |                              | he above mentioned property dealers we came to know   |  |
|       |                               | tha                                                                                | t the rates for the resident | ial flats in the subject location depend upon:        |  |
|       |                               | 1.5                                                                                | ize of the property          |                                                       |  |
|       |                               | 2.Amminities in the flat                                                           |                              |                                                       |  |
|       |                               | Ke                                                                                 | eping all the aspects into   | the consideration we came to know that the rates may  |  |
|       |                               | vary from Rs. 1.55 crore/- to Rs. 1.70/- crore (lumpsum), depending upon the above |                              |                                                       |  |
|       |                               | me                                                                                 | ntioned factors, so we hav   | ve adopted the rate of Rs.1.60 crore.                 |  |