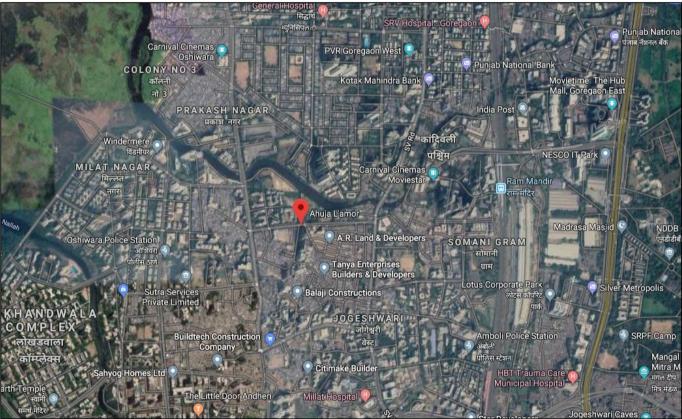

|       |                                     | ` ,      |                         | ivi/s. Capacite            |                    |                         |                    |  |
|-------|-------------------------------------|----------|-------------------------|----------------------------|--------------------|-------------------------|--------------------|--|
| 1.    |                                     |          |                         | Customer Details           |                    |                         |                    |  |
| i.    | Name of the owner                   |          | M/s. Capacite           | Infraprojects Private      | Ltd.               |                         |                    |  |
| ii.   | Application No.                     |          | NA                      | NA                         |                    |                         |                    |  |
| 2.    |                                     |          |                         | <b>Property Details</b>    |                    |                         |                    |  |
| i.    | Address                             |          |                         | 2, B Wing, 29th Floor      |                    | age Oshi                | wara, Taluka       |  |
|       |                                     |          |                         | <u>ict Mumbai Suburban</u> | - 400102.          |                         |                    |  |
| ii.   | Nearby Landmark                     |          | H.K. College of         | •                          |                    |                         |                    |  |
| iii.  | Google Map                          |          | Enclosed with           |                            |                    |                         |                    |  |
|       |                                     |          |                         | r URL: 19°08'54.6"N        | 1 72°50'20.        | 0"E                     |                    |  |
| iv.   | Independent access to property      | the      | Clear independ          | ent access is available    |                    |                         |                    |  |
| ٧.    | Type of ownership                   |          | Company owner           | ed                         |                    |                         |                    |  |
| vi.   | Constitution of the Prop            |          | Free Hold               |                            |                    |                         |                    |  |
| vii.  | Is the property merged              | or       | No                      |                            |                    |                         |                    |  |
|       | colluded with any other property    |          | Comments: No            | ne                         |                    |                         |                    |  |
| 3.    | Document Details                    |          | Status                  | Name of Approv             | ing Auth.          |                         | Approval No.       |  |
| i.    | Layout Plan                         |          | No information provided | n MMRDA                    | \                  |                         |                    |  |
| ii.   | Building plan                       |          | No information provided | n MMRD <i>A</i>            | MMRDA              |                         |                    |  |
| iii.  | Construction Permission             | n        | No information provided | n MMRD <i>A</i>            | MMRDA              |                         |                    |  |
| iv.   | Legal Documents                     |          | Available               | Agreement to Sell          | 1                  | NA                      | NA                 |  |
| 4.    |                                     |          | Physic                  | cal Details of the Pro     | perty              |                         |                    |  |
|       |                                     |          | Directions              | As per Sale D              | eed/TIR            | Act                     | ual found at Site  |  |
|       | North 27 mtr wide Relief Ro         |          |                         |                            | st the King church |                         |                    |  |
| i.    | Adjoining Properties                |          | South                   | 20 mtr wide D.             |                    | H.K.College of Pharmacy |                    |  |
|       |                                     |          | East                    | Nala 410C/1(               |                    | Randstand India         |                    |  |
| ii.   | Are Boundaries matche               | ۵        |                         |                            |                    |                         | Bilal Mosque       |  |
| iii.  | Plot demarcation                    | u        | No,<br>Yes              |                            |                    |                         |                    |  |
| iv.   | Approved land Use                   |          |                         | per property documents     |                    |                         |                    |  |
| ٧.    | Type of Property                    |          |                         | artment in multistoried    |                    |                         |                    |  |
| vi.   | No. of bed rooms                    | Livina/  | Dining area             | Toilets                    | Kitch              | nen                     | Other rooms        |  |
| •     | NA NA                               | Living   | NA NA                   | NA                         | NA<br>NA           |                         | NA                 |  |
| vii.  | Total no. of floors of the property | <b>)</b> | Under Construc          | ction Multistoried Buildir | ng                 |                         |                    |  |
| viii. | Floor on which the prop is located  | erty     | 29 <sup>th</sup> floor  |                            |                    |                         |                    |  |
| ix.   | Approx. age of the prop             | ertv     | Under Construc          | etion                      |                    |                         |                    |  |
| X.    | Residual age of the pro             |          |                         | ears subject to proper     | and timely ma      | aintenance              | after construction |  |
| xi.   | Type of structure                   | <u> </u> |                         | ction RCC framed pillar,   |                    |                         |                    |  |
| xii.  | Condition of the Structu            | re       | Under construc          |                            |                    |                         |                    |  |
| xiii. | Finishing of the building           |          | Under Construc          |                            |                    |                         |                    |  |
| 5.    |                                     |          | Tenure/ Od              | ccupancy/ Possessi         | on Details         |                         |                    |  |