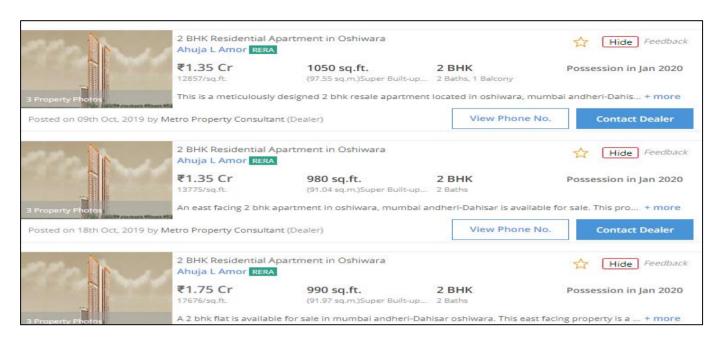

|       |                                     | ` ,      |                         | ivi/s. Capacite            |                    |                         |                    |  |
|-------|-------------------------------------|----------|-------------------------|----------------------------|--------------------|-------------------------|--------------------|--|
| 1.    |                                     |          |                         | Customer Details           |                    |                         |                    |  |
| i.    | Name of the owner                   |          | M/s. Capacite           | Infraprojects Private      | Ltd.               |                         |                    |  |
| ii.   | Application No.                     |          | NA                      | NA                         |                    |                         |                    |  |
| 2.    |                                     |          |                         | <b>Property Details</b>    |                    |                         |                    |  |
| i.    | Address                             |          |                         | 2, B Wing, 29th Floor      |                    | age Oshi                | wara, Taluka       |  |
|       |                                     |          |                         | <u>ict Mumbai Suburban</u> | - 400102.          |                         |                    |  |
| ii.   | Nearby Landmark                     |          | H.K. College of         | •                          |                    |                         |                    |  |
| iii.  | Google Map                          |          | Enclosed with           |                            |                    |                         |                    |  |
|       |                                     |          |                         | r URL: 19°08'54.6"N        | 1 72°50'20.        | 0"E                     |                    |  |
| iv.   | Independent access to property      | the      | Clear independ          | ent access is available    |                    |                         |                    |  |
| ٧.    | Type of ownership                   |          | Company owner           | ed                         |                    |                         |                    |  |
| vi.   | Constitution of the Prop            |          | Free Hold               |                            |                    |                         |                    |  |
| vii.  | Is the property merged              | or       | No                      |                            |                    |                         |                    |  |
|       | colluded with any other property    |          | Comments: No            | ne                         |                    |                         |                    |  |
| 3.    | Document Details                    |          | Status                  | Name of Approv             | ing Auth.          |                         | Approval No.       |  |
| i.    | Layout Plan                         |          | No information provided | n MMRDA                    | \                  |                         |                    |  |
| ii.   | Building plan                       |          | No information provided | n MMRD <i>A</i>            | MMRDA              |                         |                    |  |
| iii.  | Construction Permission             | n        | No information provided | n MMRD <i>A</i>            | MMRDA              |                         |                    |  |
| iv.   | Legal Documents                     |          | Available               | Agreement to Sell          | 1                  | NA                      | NA                 |  |
| 4.    |                                     |          | Physic                  | cal Details of the Pro     | perty              |                         |                    |  |
|       |                                     |          | Directions              | As per Sale D              | eed/TIR            | Act                     | ual found at Site  |  |
|       | North 27 mtr wide Relief Ro         |          |                         |                            | st the King church |                         |                    |  |
| i.    | Adjoining Properties                |          | South                   | 20 mtr wide D.             |                    | H.K.College of Pharmacy |                    |  |
|       |                                     |          | East                    | Nala 410C/1(               |                    | Randstand India         |                    |  |
| ii.   | Are Boundaries matche               | ۵        |                         |                            |                    |                         | Bilal Mosque       |  |
| iii.  | Plot demarcation                    | u        | No,<br>Yes              |                            |                    |                         |                    |  |
| iv.   | Approved land Use                   |          |                         | per property documents     |                    |                         |                    |  |
| ٧.    | Type of Property                    |          |                         | artment in multistoried    |                    |                         |                    |  |
| vi.   | No. of bed rooms                    | Livina/  | Dining area             | Toilets                    | Kitch              | nen                     | Other rooms        |  |
| •     | NA NA                               | Living   | NA NA                   | NA                         | NA<br>NA           |                         | NA                 |  |
| vii.  | Total no. of floors of the property | <b>)</b> | Under Construc          | ction Multistoried Buildir | ng                 |                         |                    |  |
| viii. | Floor on which the prop is located  | erty     | 29 <sup>th</sup> floor  |                            |                    |                         |                    |  |
| ix.   | Approx. age of the prop             | ertv     | Under Construc          | etion                      |                    |                         |                    |  |
| X.    | Residual age of the pro             |          |                         | ears subject to proper     | and timely ma      | aintenance              | after construction |  |
| xi.   | Type of structure                   | <u> </u> |                         | ction RCC framed pillar,   |                    |                         |                    |  |
| xii.  | Condition of the Structu            | re       | Under construc          |                            |                    |                         |                    |  |
| xiii. | Finishing of the building           |          | Under Construc          |                            |                    |                         |                    |  |
| 5.    |                                     |          | Tenure/ Od              | ccupancy/ Possessi         | on Details         |                         |                    |  |