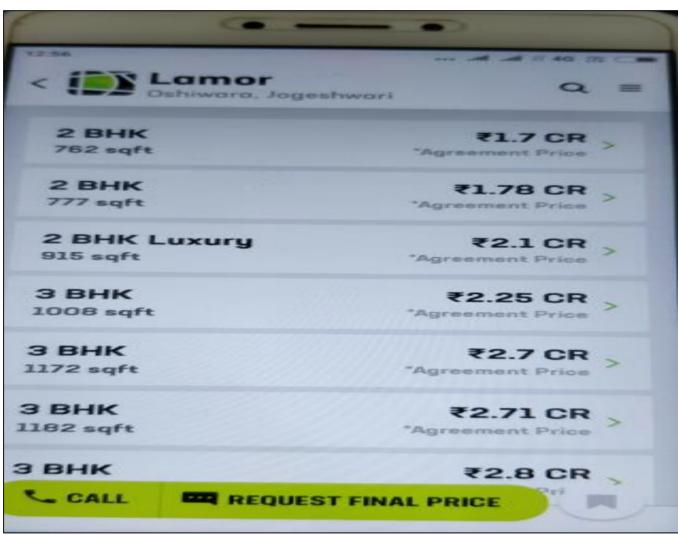

|       |                                     | ` ,      |                         | ivi/s. Capacite            |                    |                         |                    |  |
|-------|-------------------------------------|----------|-------------------------|----------------------------|--------------------|-------------------------|--------------------|--|
| 1.    |                                     |          |                         | Customer Details           |                    |                         |                    |  |
| i.    | Name of the owner                   |          | M/s. Capacite           | Infraprojects Private      | Ltd.               |                         |                    |  |
| ii.   | Application No.                     |          | NA                      | NA                         |                    |                         |                    |  |
| 2.    |                                     |          |                         | <b>Property Details</b>    |                    |                         |                    |  |
| i.    | Address                             |          |                         | 2, B Wing, 29th Floor      |                    | age Oshi                | wara, Taluka       |  |
|       |                                     |          |                         | <u>ict Mumbai Suburban</u> | - 400102.          |                         |                    |  |
| ii.   | Nearby Landmark                     |          | H.K. College of         | •                          |                    |                         |                    |  |
| iii.  | Google Map                          |          | Enclosed with           |                            |                    |                         |                    |  |
|       |                                     |          |                         | r URL: 19°08'54.6"N        | 1 72°50'20.        | 0"E                     |                    |  |
| iv.   | Independent access to property      | the      | Clear independ          | ent access is available    |                    |                         |                    |  |
| ٧.    | Type of ownership                   |          | Company owner           | ed                         |                    |                         |                    |  |
| vi.   | Constitution of the Prop            |          | Free Hold               |                            |                    |                         |                    |  |
| vii.  | Is the property merged              | or       | No                      |                            |                    |                         |                    |  |
|       | colluded with any other property    |          | Comments: No            | ne                         |                    |                         |                    |  |
| 3.    | Document Details                    |          | Status                  | Name of Approv             | ing Auth.          |                         | Approval No.       |  |
| i.    | Layout Plan                         |          | No information provided | n MMRDA                    | \                  |                         |                    |  |
| ii.   | Building plan                       |          | No information provided | n MMRD <i>A</i>            | MMRDA              |                         |                    |  |
| iii.  | Construction Permission             | n        | No information provided | n MMRD <i>A</i>            | MMRDA              |                         |                    |  |
| iv.   | Legal Documents                     |          | Available               | Agreement to Sell          | 1                  | NA                      | NA                 |  |
| 4.    |                                     |          | Physic                  | cal Details of the Pro     | perty              |                         |                    |  |
|       |                                     |          | Directions              | As per Sale D              | eed/TIR            | Act                     | ual found at Site  |  |
|       | North 27 mtr wide Relief Ro         |          |                         |                            | st the King church |                         |                    |  |
| i.    | Adjoining Properties                |          | South                   | 20 mtr wide D.             |                    | H.K.College of Pharmacy |                    |  |
|       |                                     |          | East                    | Nala 410C/1(               |                    | Randstand India         |                    |  |
| ii.   | Are Boundaries matche               | ۵        |                         |                            |                    |                         | Bilal Mosque       |  |
| iii.  | Plot demarcation                    | u        | No,<br>Yes              |                            |                    |                         |                    |  |
| iv.   | Approved land Use                   |          |                         | per property documents     |                    |                         |                    |  |
| ٧.    | Type of Property                    |          |                         | artment in multistoried    |                    |                         |                    |  |
| vi.   | No. of bed rooms                    | Livina/  | Dining area             | Toilets                    | Kitch              | nen                     | Other rooms        |  |
| •     | NA NA                               | Living   | NA NA                   | NA                         | NA<br>NA           |                         | NA                 |  |
| vii.  | Total no. of floors of the property | <b>)</b> | Under Construc          | ction Multistoried Buildir | ng                 |                         |                    |  |
| viii. | Floor on which the prop is located  | erty     | 29 <sup>th</sup> floor  |                            |                    |                         |                    |  |
| ix.   | Approx. age of the prop             | ertv     | Under Construc          | etion                      |                    |                         |                    |  |
| X.    | Residual age of the pro             |          |                         | ears subject to proper     | and timely ma      | aintenance              | after construction |  |
| xi.   | Type of structure                   | <u> </u> |                         | ction RCC framed pillar,   |                    |                         |                    |  |
| xii.  | Condition of the Structu            | re       | Under construc          |                            |                    |                         |                    |  |
| xiii. | Finishing of the building           |          | Under Construc          |                            |                    |                         |                    |  |
| 5.    |                                     |          | Tenure/ Od              | ccupancy/ Possessi         | on Details         |                         |                    |  |