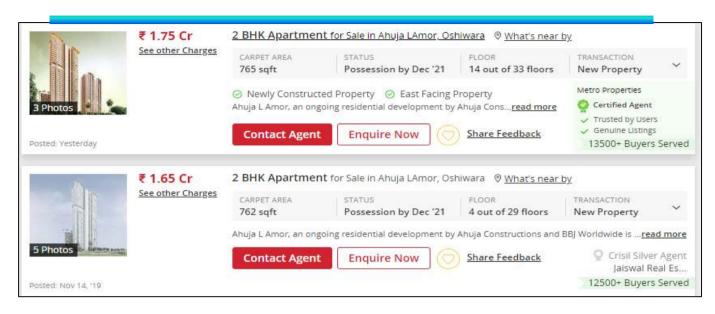

SITUATED AT
FLAT NO. B 2904, B WING, 31st FLOOR, LAMOR, VILAAGE OSHIWARA, TALUKA
ANDHERI, DISTRICT MUMBAI SUBURBAN- 400102.

M/S. CAPACITE INFRAPROJECTS LTD.

|       |                                     | ` ,      |                         | ivi/s. Capacite            |                    |                         |                    |  |
|-------|-------------------------------------|----------|-------------------------|----------------------------|--------------------|-------------------------|--------------------|--|
| 1.    |                                     |          |                         | Customer Details           |                    |                         |                    |  |
| i.    | Name of the owner                   |          | M/s. Capacite           | Infraprojects Private      | Ltd.               |                         |                    |  |
| ii.   | Application No.                     |          | NA                      | NA                         |                    |                         |                    |  |
| 2.    |                                     |          |                         | <b>Property Details</b>    |                    |                         |                    |  |
| i.    | Address                             |          |                         | 2, B Wing, 29th Floor      |                    | age Oshi                | wara, Taluka       |  |
|       |                                     |          |                         | <u>ict Mumbai Suburban</u> | - 400102.          |                         |                    |  |
| ii.   | Nearby Landmark                     |          | H.K. College of         | •                          |                    |                         |                    |  |
| iii.  | Google Map                          |          | Enclosed with           |                            |                    |                         |                    |  |
|       |                                     |          |                         | r URL: 19°08'54.6"N        | 1 72°50'20.        | 0"E                     |                    |  |
| iv.   | Independent access to property      | the      | Clear independ          | ent access is available    |                    |                         |                    |  |
| ٧.    | Type of ownership                   |          | Company owner           | ed                         |                    |                         |                    |  |
| vi.   | Constitution of the Prop            |          | Free Hold               |                            |                    |                         |                    |  |
| vii.  | Is the property merged              | or       | No                      |                            |                    |                         |                    |  |
|       | colluded with any other property    |          | Comments: No            | ne                         |                    |                         |                    |  |
| 3.    | Document Details                    |          | Status                  | Name of Approv             | ing Auth.          |                         | Approval No.       |  |
| i.    | Layout Plan                         |          | No information provided | n MMRDA                    | \                  |                         |                    |  |
| ii.   | Building plan                       |          | No information provided | n MMRD <i>A</i>            | MMRDA              |                         |                    |  |
| iii.  | Construction Permission             | n        | No information provided | n MMRD <i>A</i>            | MMRDA              |                         |                    |  |
| iv.   | Legal Documents                     |          | Available               | Agreement to Sell          | 1                  | NA                      | NA                 |  |
| 4.    |                                     |          | Physic                  | cal Details of the Pro     | perty              |                         |                    |  |
|       |                                     |          | Directions              | As per Sale D              | eed/TIR            | Act                     | ual found at Site  |  |
|       | North 27 mtr wide Relief Ro         |          |                         |                            | st the King church |                         |                    |  |
| i.    | Adjoining Properties                |          | South                   | 20 mtr wide D.             |                    | H.K.College of Pharmacy |                    |  |
|       |                                     |          | East                    | Nala 410C/1(               |                    | Randstand India         |                    |  |
| ii.   | Are Boundaries matche               | ۵        |                         |                            |                    |                         | Bilal Mosque       |  |
| iii.  | Plot demarcation                    | u        | No,<br>Yes              |                            |                    |                         |                    |  |
| iv.   | Approved land Use                   |          |                         | per property documents     |                    |                         |                    |  |
| ٧.    | Type of Property                    |          |                         | artment in multistoried    |                    |                         |                    |  |
| vi.   | No. of bed rooms                    | Livina/  | Dining area             | Toilets                    | Kitch              | nen                     | Other rooms        |  |
| •     | NA NA                               | Living   | NA NA                   | NA                         | NA<br>NA           |                         | NA                 |  |
| vii.  | Total no. of floors of the property | <b>)</b> | Under Construc          | ction Multistoried Buildir | ng                 |                         |                    |  |
| viii. | Floor on which the prop is located  | erty     | 29 <sup>th</sup> floor  |                            |                    |                         |                    |  |
| ix.   | Approx. age of the prop             | ertv     | Under Construc          | etion                      |                    |                         |                    |  |
| X.    | Residual age of the pro             |          |                         | ears subject to proper     | and timely ma      | aintenance              | after construction |  |
| xi.   | Type of structure                   | <u> </u> |                         | ction RCC framed pillar,   |                    |                         |                    |  |
| xii.  | Condition of the Structu            | re       | Under construc          |                            |                    |                         |                    |  |
| xiii. | Finishing of the building           |          | Under Construc          |                            |                    |                         |                    |  |
| 5.    |                                     |          | Tenure/ Od              | ccupancy/ Possessi         | on Details         |                         |                    |  |