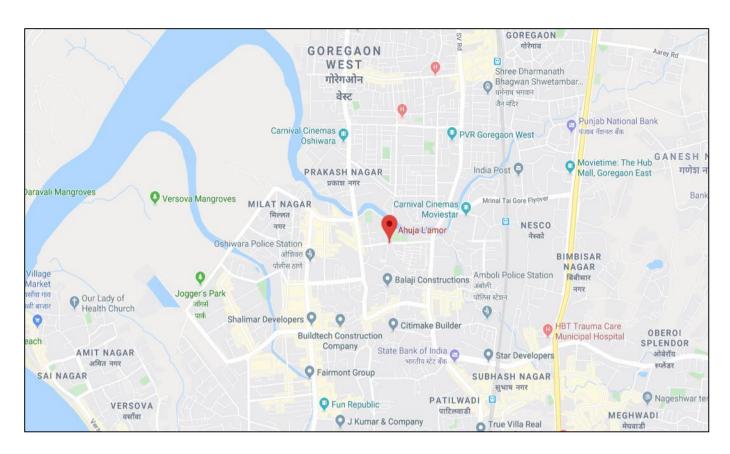

|       |                                     | ` ,      |                         | ivi/s. Capacite            |                    |                         |                    |  |
|-------|-------------------------------------|----------|-------------------------|----------------------------|--------------------|-------------------------|--------------------|--|
| 1.    |                                     |          |                         | Customer Details           |                    |                         |                    |  |
| i.    | Name of the owner                   |          | M/s. Capacite           | Infraprojects Private      | Ltd.               |                         |                    |  |
| ii.   | Application No.                     |          | NA                      | NA                         |                    |                         |                    |  |
| 2.    |                                     |          |                         | <b>Property Details</b>    |                    |                         |                    |  |
| i.    | Address                             |          |                         | 2, B Wing, 29th Floor      |                    | age Oshi                | wara, Taluka       |  |
|       |                                     |          |                         | <u>ict Mumbai Suburban</u> | - 400102.          |                         |                    |  |
| ii.   | Nearby Landmark                     |          | H.K. College of         | •                          |                    |                         |                    |  |
| iii.  | Google Map                          |          | Enclosed with           |                            |                    |                         |                    |  |
|       |                                     |          |                         | r URL: 19°08'54.6"N        | 1 72°50'20.        | 0"E                     |                    |  |
| iv.   | Independent access to property      | the      | Clear independ          | ent access is available    |                    |                         |                    |  |
| ٧.    | Type of ownership                   |          | Company owner           | ed                         |                    |                         |                    |  |
| vi.   | Constitution of the Prop            |          | Free Hold               |                            |                    |                         |                    |  |
| vii.  | Is the property merged              | or       | No                      |                            |                    |                         |                    |  |
|       | colluded with any other property    |          | Comments: No            | ne                         |                    |                         |                    |  |
| 3.    | Document Details                    |          | Status                  | Name of Approv             | ing Auth.          |                         | Approval No.       |  |
| i.    | Layout Plan                         |          | No information provided | n MMRDA                    | \                  |                         |                    |  |
| ii.   | Building plan                       |          | No information provided | n MMRD <i>A</i>            | MMRDA              |                         |                    |  |
| iii.  | Construction Permission             | n        | No information provided | n MMRD <i>A</i>            | MMRDA              |                         |                    |  |
| iv.   | Legal Documents                     |          | Available               | Agreement to Sell          | 1                  | NA                      | NA                 |  |
| 4.    |                                     |          | Physic                  | cal Details of the Pro     | perty              |                         |                    |  |
|       |                                     |          | Directions              | As per Sale D              | eed/TIR            | Act                     | ual found at Site  |  |
|       | North 27 mtr wide Relief Ro         |          |                         |                            | st the King church |                         |                    |  |
| i.    | Adjoining Properties                |          | South                   | 20 mtr wide D.             |                    | H.K.College of Pharmacy |                    |  |
|       |                                     |          | East                    | Nala 410C/1(               |                    | Randstand India         |                    |  |
| ii.   | Are Boundaries matche               | ۵        |                         |                            |                    |                         | Bilal Mosque       |  |
| iii.  | Plot demarcation                    | u        | No,<br>Yes              |                            |                    |                         |                    |  |
| iv.   | Approved land Use                   |          |                         | per property documents     |                    |                         |                    |  |
| ٧.    | Type of Property                    |          |                         | artment in multistoried    |                    |                         |                    |  |
| vi.   | No. of bed rooms                    | Livina/  | Dining area             | Toilets                    | Kitch              | nen                     | Other rooms        |  |
| •     | NA NA                               | Living   | NA NA                   | NA                         | NA<br>NA           |                         | NA                 |  |
| vii.  | Total no. of floors of the property | <b>)</b> | Under Construc          | ction Multistoried Buildir | ng                 |                         |                    |  |
| viii. | Floor on which the prop is located  | erty     | 29 <sup>th</sup> floor  |                            |                    |                         |                    |  |
| ix.   | Approx. age of the prop             | ertv     | Under Construc          | etion                      |                    |                         |                    |  |
| X.    | Residual age of the pro             |          |                         | ears subject to proper     | and timely ma      | aintenance              | after construction |  |
| xi.   | Type of structure                   | <u> </u> |                         | ction RCC framed pillar,   |                    |                         |                    |  |
| xii.  | Condition of the Structu            | re       | Under construc          |                            |                    |                         |                    |  |
| xiii. | Finishing of the building           |          | Under Construc          |                            |                    |                         |                    |  |
| 5.    |                                     |          | Tenure/ Od              | ccupancy/ Possessi         | on Details         |                         |                    |  |