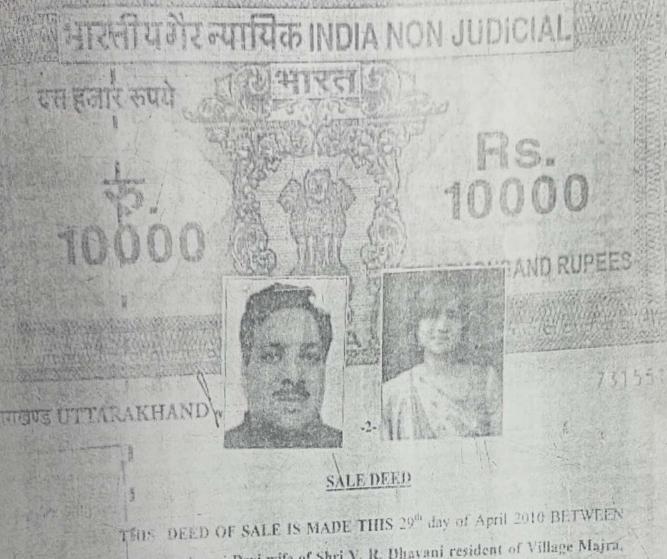

Your's faithfully

(Deepak Mengwal) Advocate

SALE DEED

Consideration R. 21,5\$.000.304564

Market value on which stamp duty paid

Rs. 21,50,000.00

0.0

16

No. of stamp sheets

Rs. 1,50,500.00

Stamp duty

Where as We Smt. Sateshwari Devi wife of Shri V. R. Bhayani resident of Village Majra, Pargana Central Doon, District Debradua through her attorney Shri Small Dandriyal son of Shri S.P. Dandriyal resident of 194, Dharampur Danda, Debradua (here in after called the SELLER) of the FIRST PART PAN:

possession of the same, do hereby sell to Shri Sanjay Bansal son of late Shri K.P. Bansal and Smt. Seema Bansal wife of Shri Sanjay Bansal resident of 32/4, E.C. Road, Dehradun (herein after called the "PLRCHASERSS") of the SECOND PART

Smt. Sateshwari Devi wife of Shri V. R. Dhayani resident of Village Majra, Pargana Central Doon, District Dehradun through her attorney Shri Sunil Dandriyal son of Shri S.P. Dandeiyal resident of 194, Dharampur Danda, Dahradun (herem after called the "SELLER") of the FIRST PART

AND

Shri Sanjay Bansal son of late Shri H.P. Bansal resident of 32/4 E.C. Road, Dehradun and Smt. Seema Bansal wife of Shri Sanjay Bansai resident of 32/4, E.C. Road, Dehradun (hereinafter called the "PURCHASERS") of the SECOND PART;