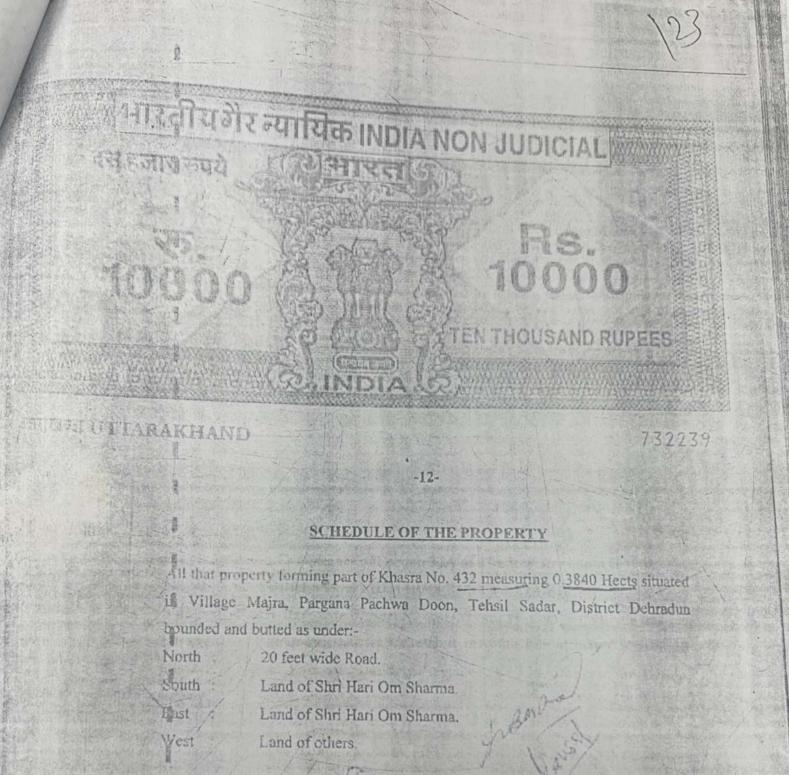

729717

(the receipt of which sum the Sellers through their attorney hereby acknowledges) the Seller hereby transfers, alienates and assign all that property forming part of Thasra No. 432 measuring 0.3840 Hects situated in Village Majra, Pargana Pachwa Doon. Tehsil Sadar, District Dehradun (more fully described in the schedule given at the foot of this deed) TO HOLD the same to the Purchasers