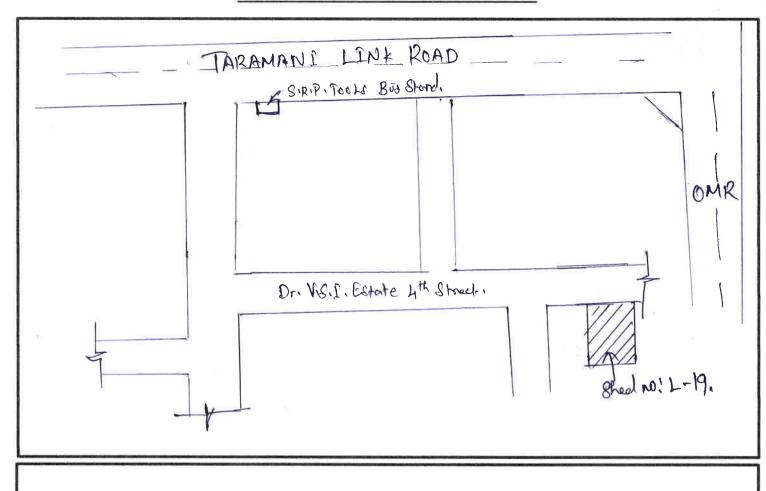

|     | LOCATION DETAILS                                                                                              |                                                                                                                              |                 |              |                   |            |         |           |
|-----|---------------------------------------------------------------------------------------------------------------|------------------------------------------------------------------------------------------------------------------------------|-----------------|--------------|-------------------|------------|---------|-----------|
| 1.  | Adjoining Properties                                                                                          | East                                                                                                                         |                 | West         | No                | orth       | Sc      | outh      |
|     | (Match it with papers with the help<br>of compass or Sun direction and<br>also confirm it with nearby people) | 30 PETETAMBA<br>LAND & INDUST<br>BUILDING                                                                                    | RIAL            | CANT<br>LAND | 30 FEET<br>LAYOUT | - 1        | YACA    | 1         |
| 2.  | Property Facing                                                                                               | ☐ East Facing                                                                                                                |                 | Facing, [    | ☐ West Fac        | cing, 🗆 So | uth Fac | ing,      |
|     |                                                                                                               | ☐ North-East I                                                                                                               |                 | South-W      | est Facing,       | , □ South- | East Fa | cing,     |
| 3.  | Landmark                                                                                                      | S.A.P. Tool                                                                                                                  | _s Bus          | STOP -       | - TARAM           | ANT ROP    | AD.     |           |
| 4.  | Ward Name/ No.                                                                                                |                                                                                                                              |                 |              |                   |            | 1217    |           |
| 5.  | Zone Name                                                                                                     |                                                                                                                              |                 |              |                   |            |         |           |
| 6.  | Main Road Name & Width                                                                                        | Name                                                                                                                         |                 | W            | idth              | Distance   | e from  | property  |
|     |                                                                                                               | TARAMANI                                                                                                                     | ROAD            | 601          | FEET              | 250        |         |           |
| 7,  | Approach Road Name & Width                                                                                    | Dr. V.S. I. f                                                                                                                | STATE           | ATK STR      | OET, 1 3          | 30 FEET    | WIDE    |           |
| 8.  | Location consideration of the                                                                                 | ☐ Within Mair                                                                                                                |                 |              |                   |            |         |           |
|     | Society                                                                                                       | developing are                                                                                                               | a, <b>☑</b> Ĥig | nly posh lo  | cality, 🗆 V       | ery Good,  | □ Goo   | d,        |
|     |                                                                                                               | □ Ordinary, □                                                                                                                | ☐ In interi     | ors, □ Re    | mote area         | , □ Backw  | /ard, □ | Average,  |
| 9.  | Special Location consideration                                                                                | ☐ Park Facin                                                                                                                 | g, 🗆 Por        | ol Facing,   | ☑ Road F          | acing, 🗆   | Entran  | ce North- |
|     | of the property                                                                                               | East Facing,                                                                                                                 | Sunlight        | facing       |                   |            |         |           |
| 10. | Characteristics of the locality                                                                               | ☑ Urban deve                                                                                                                 | loped, 🗆        | Urban de     | veloping, □       | Semi Urb   | an, 🗆 F | Rural,    |
|     |                                                                                                               | □ Backward, □                                                                                                                |                 |              |                   |            |         | 0         |
| 11. | Category of Society/ locality                                                                                 | ☐ High End, \( \bar{\texts} \) ☐ MJG, ☐ LIG                                                                                  |                 | ☐ Afforda    | able Group        | Housing,   | □ EWS   | , □ HIG,  |
| 12. | Utilities/ Facilities in the locality                                                                         | ☐ Lifts, ☐ Garden, ☐ Landscaping, ☐ Swimming Pool, ☐ Gym, ☐ Club House, ☐ Walk Trails, ☐ Kids play zone, ☐ 100% Power Backup |                 |              |                   |            |         |           |
| 13. | Proximity to civic amenities                                                                                  | School F                                                                                                                     | lospital        | Market       | Metro             | Railway S  | Station | Airport   |
|     |                                                                                                               | 750 M (                                                                                                                      | ·20km           | MOZF         | -                 | 1.00 /2    | М       | 13.00 km  |
| 14. | Any new development in surrounding area                                                                       | FULLY INDO                                                                                                                   | STRIAL          | LAYOUT       | 2 METRO           | RAIL F     | Popod   | AL        |