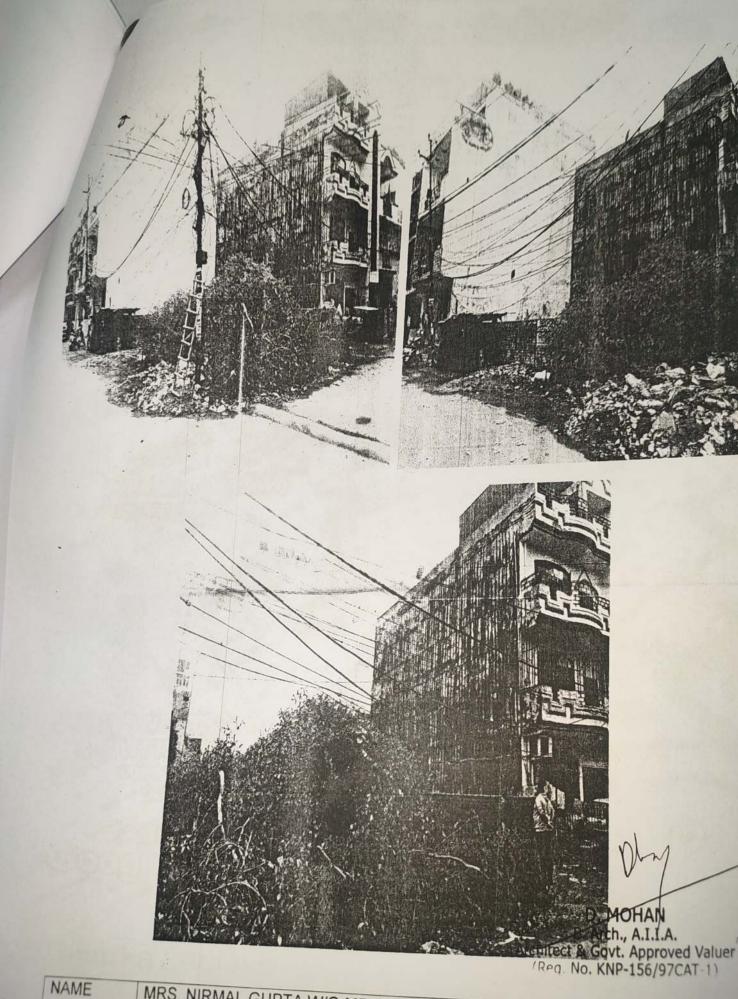

#### Encl:

- 1. Declaration from the valuer appendix iv
- 2. Photograph of owner with the property in the background
- 3. Screen shot (in hard copy) of Global Positioning System (GPS)/Various Applications (Apps)/ Internet sites (e.g. Google earth)/etc.