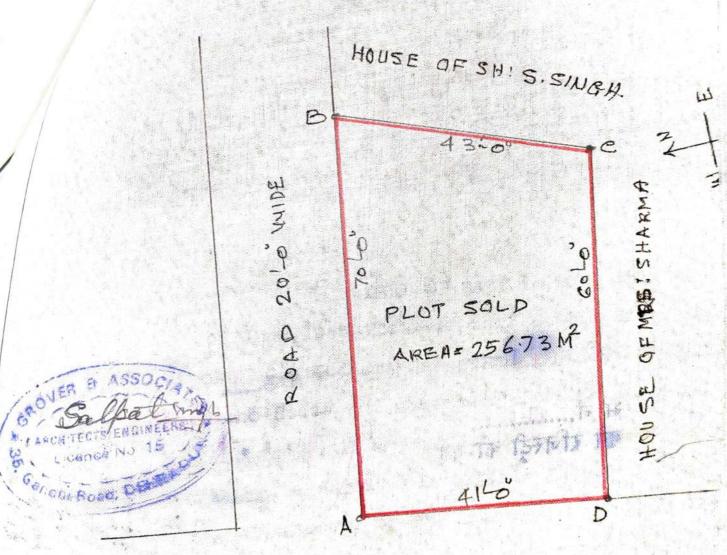

### SCHEDULE OF THE LAND HEREBY SOLD

All that plot of land bearing no.7 Block NO.D, (Nehru Park) Sewak Ashram Road, (now known as Arvind Marg) Dehradun area measuring 254 Sqmtrs, fully shwon by Red Lines and marked by letters ABCDA in the plan annexed, bounded and butted hereunder:-

NORTH: - 20' wide Road, side measuring 70'.

SOUTH:- House of Mrs. Sharma side Measuring 60'.

EAST: House of S.Singh, side measuring 43'

WEST:- 25' Wide Road, side measuring 41'.

contd....

IN WITNESSES WHEREOF the Seller has signed this deed at Dehradun on this the day month and year first above written.

AN O'N EHRU PARK OLD SAHAST

OCK'D'NEHRU PARK OLD

SOLD BY! - SH! DEVI CHAND VATS SOSH! RU SOLD BY! - SH! OM PRAKASH NAYAR SOSH! HA SOLD TO! - SH! OM PRAKASH NAYAR SOSH! HA AREA OF LAND TO BE SOLD = 25673 M<sup>2</sup>,