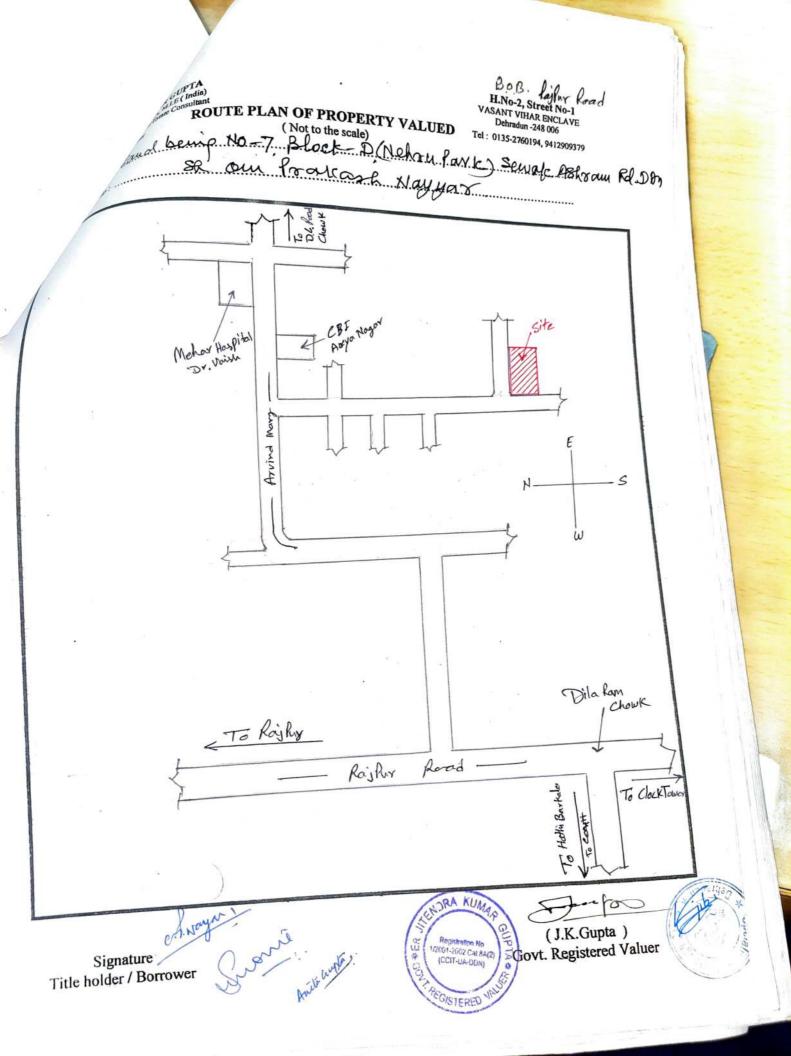

the expressions "SELLER" and "PURCHASER" shall unless inconsistant or repugnant with the context include e their legalheirs, successors, and legal representative and assign etc.

contd...

Ser to

whereas the Seller is the sole and exclusive owner of the land, fully described inthe schedule hereunder bearing plot no.7 Block-D (Nehru Park) Sewak Ashram Road, (now known as Arvind Marg) Dehradun, purchased by registered sale deed dt. 24.6.1965 registered in the office of the Sub Registrar Dehradun at Book NO.I. Vol. 750 pages 248/252 as no. 3678

### SCHEDULE OF THE LAND HEREBY SOLD

All that plot of land bearing no.7 Block NO.D, (Nehru Park) Sewak Ashram Road, (now known as Arvind Marg) Dehradun area measuring 254 Sqmtrs, fully shwon by Red Lines and marked by letters ABCDA in the plan annexed, bounded and butted hereunder:-

NORTH: - 20' wide Road, side measuring 70'.

SOUTH:- House of Mrs. Sharma side Measuring 60'.

EAST: House of S.Singh, side measuring 43'

WEST:- 25' Wide Road, side measuring 41'.

contd....

IN WITNESSES WHEREOF the Seller has signed this deed at Dehradun on this the day month and year first above written.

### SEARCH CUM NON-ENCUMBRANCE REPORT

The AGM/Chief/Sr. Branch Manager

Vijaya Bank /Bank of Baroda Rajpur Road, Dehradun.

Dear Sir/Madam

Ref.....

Sub:- Title Opinion Report Certifying non-encumbrance of the Property:- A constructed house situated on bearing plot of land no. 7 Bloc No.-D, (Nehru Park) Sewak Ashram Road, (Now Known as Arivnd Marg ) (New Nagar Nigam No. 23/1) Dehradun, total area measuring 254 sq. mtrs.

Description and Area of the A constructed house situated on bearing plot of be land no. 7 Elock No.-D, (Nehru Park) Sewak Ashram Road, (Now Known as Arived Marg) (New Nagar Nigam No. 23/1) Dehradun, total area measuring 254 sq. mtrs.