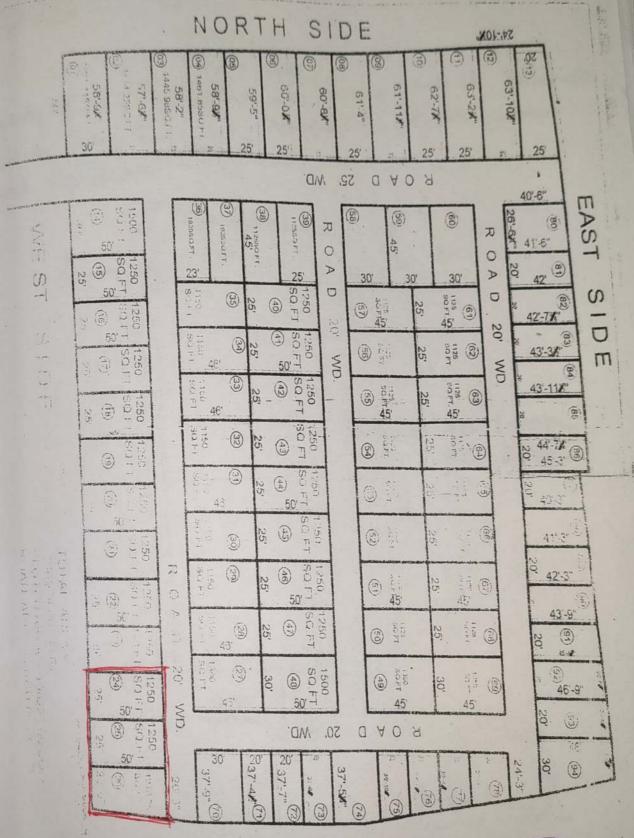

| CF       | FORM 0-1 (Rule 8D) of 1  Report of Valuation of Immovable Property (other than Ac  PART-I QUES                                                                           | STONATOR Plantations, Forests, Mines and Oungries                                                                       |  |  |
|----------|--------------------------------------------------------------------------------------------------------------------------------------------------------------------------|-------------------------------------------------------------------------------------------------------------------------|--|--|
| The Cont | NERAL:                                                                                                                                                                   | TIONAIRE GOOTHES)                                                                                                       |  |  |
| 1        | Purpose for which valuation is made                                                                                                                                      | T. A.                                                                                                                   |  |  |
|          |                                                                                                                                                                          | To Assess the fair market value of property for Recovery purpose (Revaluation).                                         |  |  |
| 2        | Date as on which valuation is made                                                                                                                                       | (Revaluation).                                                                                                          |  |  |
| 3        | Name of owner/owners                                                                                                                                                     | 15th October 2020.                                                                                                      |  |  |
| 4        | If the property is under joint ownership/Co-owner ship share of                                                                                                          | Shri Vimlesh Kumar S/o Shri Murli Manohar Gopal.                                                                        |  |  |
| _        | each owner. Are the Shares undivided?                                                                                                                                    | No, single owner.                                                                                                       |  |  |
| 5        | Brief description of the property.                                                                                                                                       | Latitude:-29,935169 and Longitude:-78.048194                                                                            |  |  |
| 6        | Location, street/Ward No.                                                                                                                                                | The said property is a Vacant plat of land                                                                              |  |  |
| 7        |                                                                                                                                                                          | Khata no727, Khasra no1695, Village Salempur Mehdood<br>Pargana Roorkee, Tehsil & Distt. Haridwar.                      |  |  |
| ,        | Survey/Plot No. of Land                                                                                                                                                  | Flot no24, 25 & 26, Yamunotri Enclave, Gram Salempur, Mehdoo<br>II, SIDCUL Bye-pass road, Pargana Roorkee, Tehsil & Dis |  |  |
| 8        | Is the Property situated in /residential/Commercial /mixed area/Industrial area                                                                                          | d Semi-Developing area.                                                                                                 |  |  |
| 9        | Classification of locality-high class/ middle class/ poor class                                                                                                          | Middle Class                                                                                                            |  |  |
| 10       | Proximity to civic amenities, like schools, office, Market, cinemas etc.                                                                                                 | All amenities area available at about 8 to 10 km away.                                                                  |  |  |
| 11       | Means and proximity to surface communication by which the Includity is served by SIDCUL bye-pass road and                                                                |                                                                                                                         |  |  |
| LAN      |                                                                                                                                                                          | away.                                                                                                                   |  |  |
| 12       | Area of the land supported by documentary proof shape,                                                                                                                   | Land area is 3700 sqft = 343.86sqm.                                                                                     |  |  |
| 13       | dimensions and physical features.                                                                                                                                        |                                                                                                                         |  |  |
| 14       | Roads, streets or lanes on which the land is butting                                                                                                                     | Butting on 20 ft wide CC lane.                                                                                          |  |  |
|          | Is it free hold or lease hold?  If lease-hold, the name of lessor/lessee, nature of lease, dates of commencement and termination of lease and terms of renewal of lease. | Free hold                                                                                                               |  |  |
| 15       | (i) Initial premium.                                                                                                                                                     | NA                                                                                                                      |  |  |
|          | (ii) Ground rent payable per annum                                                                                                                                       | NA                                                                                                                      |  |  |
|          | (iii) Unearned increase payable to the lessor in the event of sale or transfer.                                                                                          | NA                                                                                                                      |  |  |
| 6        | If there is any restrictive convenient in regard to use of land?  If so, attach a copy of convenient.                                                                    | Yes, for Residential pumpose have                                                                                       |  |  |