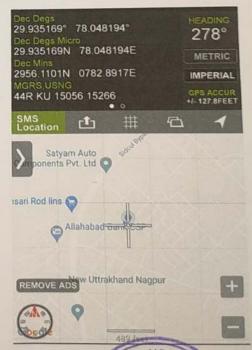

| CF       | FORM 0-1 (Rule 8D) of 1  Report of Valuation of Immovable Property (other than Ac  PART-I QUES                                                                           | STONATOR Plantations, Forests, Mines and Oungries                                                                       |  |  |
|----------|--------------------------------------------------------------------------------------------------------------------------------------------------------------------------|-------------------------------------------------------------------------------------------------------------------------|--|--|
| The Cont | NERAL:                                                                                                                                                                   | TIONAIRE GOOTHES)                                                                                                       |  |  |
| 1        | Purpose for which valuation is made                                                                                                                                      | T. A.                                                                                                                   |  |  |
|          |                                                                                                                                                                          | To Assess the fair market value of property for Recovery purpose (Revaluation).                                         |  |  |
| 2        | Date as on which valuation is made                                                                                                                                       | (Revaluation).                                                                                                          |  |  |
| 3        | Name of owner/owners                                                                                                                                                     | 15th October 2020.                                                                                                      |  |  |
| 4        | If the property is under joint ownership/Co-owner ship share of                                                                                                          | Shri Vimlesh Kumar S/o Shri Murli Manohar Gopal.                                                                        |  |  |
| _        | each owner. Are the Shares undivided?                                                                                                                                    | No, single owner.                                                                                                       |  |  |
| 5        | Brief description of the property.                                                                                                                                       | Latitude:-29,935169 and Longitude:-78.048194                                                                            |  |  |
| 6        | Location, street/Ward No.                                                                                                                                                | The said property is a Vacant plat of land                                                                              |  |  |
| 7        |                                                                                                                                                                          | Khata no727, Khasra no1695, Village Salempur Mehdood<br>Pargana Roorkee, Tehsil & Distt. Haridwar.                      |  |  |
| ,        | Survey/Plot No. of Land                                                                                                                                                  | Flot no24, 25 & 26, Yamunotri Enclave, Gram Salempur, Mehdoo<br>II, SIDCUL Bye-pass road, Pargana Roorkee, Tehsil & Dis |  |  |
| 8        | Is the Property situated in /residential/Commercial /mixed area/Industrial area                                                                                          | d Semi-Developing area.                                                                                                 |  |  |
| 9        | Classification of locality-high class/ middle class/ poor class                                                                                                          | Middle Class                                                                                                            |  |  |
| 10       | Proximity to civic amenities, like schools, office, Market, cinemas etc.                                                                                                 | All amenities area available at about 8 to 10 km away.                                                                  |  |  |
| 11       | Means and proximity to surface communication by which the Includity is served by SIDCUL bye-pass road and                                                                |                                                                                                                         |  |  |
| LAN      |                                                                                                                                                                          | away.                                                                                                                   |  |  |
| 12       | Area of the land supported by documentary proof shape,                                                                                                                   | Land area is 3700 sqft = 343.86sqm.                                                                                     |  |  |
| 13       | dimensions and physical features.                                                                                                                                        |                                                                                                                         |  |  |
| 14       | Roads, streets or lanes on which the land is butting                                                                                                                     | Butting on 20 ft wide CC lane.                                                                                          |  |  |
|          | Is it free hold or lease hold?  If lease-hold, the name of lessor/lessee, nature of lease, dates of commencement and termination of lease and terms of renewal of lease. | Free hold                                                                                                               |  |  |
| 15       | (i) Initial premium.                                                                                                                                                     | NA                                                                                                                      |  |  |
|          | (ii) Ground rent payable per annum                                                                                                                                       | NA                                                                                                                      |  |  |
|          | (iii) Unearned increase payable to the lessor in the event of sale or transfer.                                                                                          | NA                                                                                                                      |  |  |
| 6        | If there is any restrictive convenient in regard to use of land?  If so, attach a copy of convenient.                                                                    | Yes, for Residential pumpose have                                                                                       |  |  |