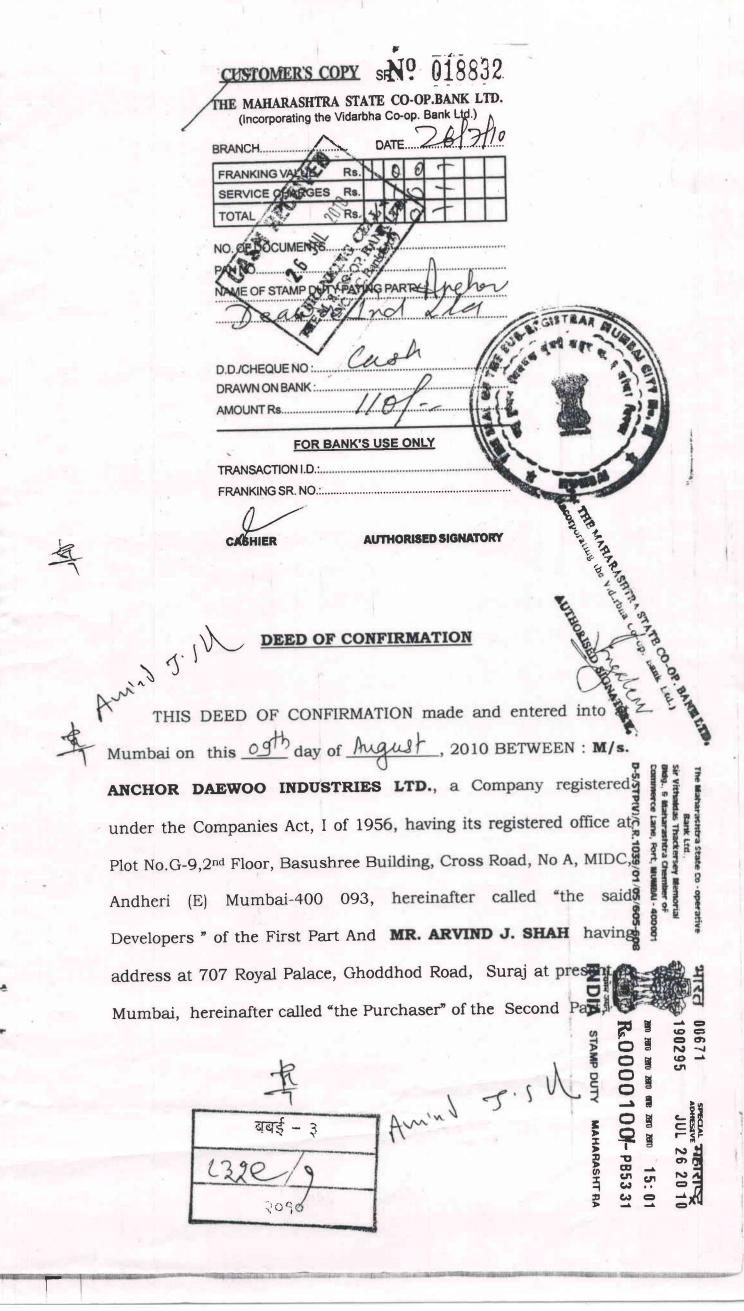

Wednesday, August 11, 2010

1:11:24 pm

पावती

Original नोंदणी 39 म. Regn. 39 M

पावती क्र. : 9776 दिनांक : 11/08/2010

गावाचे जांव : मलबार

दस्तऐयजाचा अनुक्रमांक : बबई3 - 8329 - 2010

: मान्यता पत्र दस्त ऐवजाचा प्रकार सादर करणा-याचे नाव : अरविंद जे शाह

नोंदणी फी

₹.30,000.00

दस्त हाताळणी फी

₹.1,740.00

पृष्ठांची संख्या: 87

एकुण रु.31,740.00

आपणास हा दस्त अंदाजे 1:23PM ह्या वेळेस मिळेल

DELIVERED

सह दु. नि. मुंबई सह

बाजार मुल्य : रु.18,500,000/-

भरलेले मुंद्राक शुल्क : रु.100/-

मोबदला : रू.18.500,000/-

शह दुग्यप निबंधन

1) देयकाचा प्रकार :By Demand Draft रक्कमः रु.30,000 व्याप्त प्राप्ति क्रमांक :726687 दिलांक :26/07/2010 वैंकेचे नाव व पता :युनियन बैंक ऑफ इंडिया मुं

2) देयकाचा प्रकार :By Cash रक्कम: रु.1,740

DELIVERED

WHEREAS the Developers are the developer of the property more particularly described in the First Schedule written hereunder (hereinafter referred to as 'the said Property').