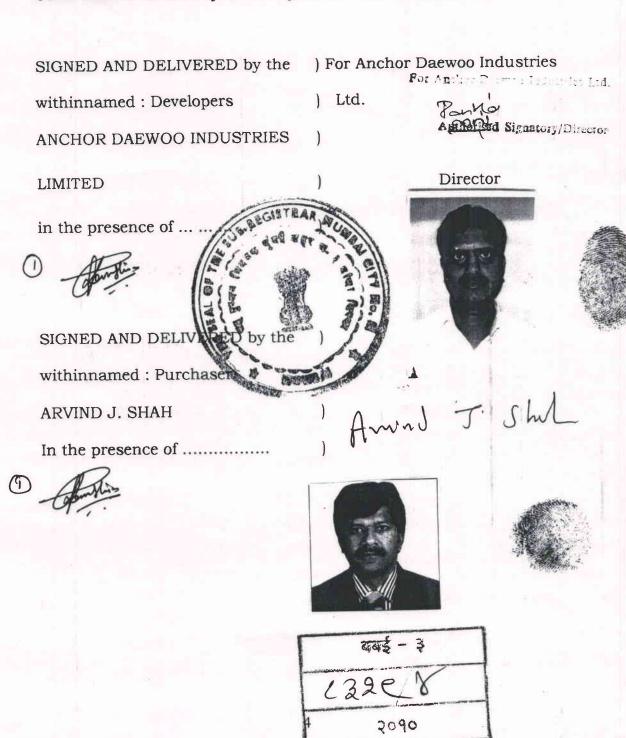

शिक्का क्र.5 ची वेळ:(नॉंदणी) Aug 11 2010 1:11PM

पक्षकाराचे नाव व पता

पक्षकाराचा प्रकार

छायाचित्र

अंगठ्याचा ठसा

अनु क्र.

नाय:अरविंद जे शाह पता:707 रॉयल पॅलेस , घोदोद रोड , सुरत पॅन नंबर:ABIPS4135P

Purchaser/Buyer/Executor2 वय :- 51

सही

नायः ऐंकर देयु इंडस्टीज लि चे संचालक पंकज - सोनी 2 पता:प्लॉट नं जी 9, 2 रा मजला, बासुकी बिल्डींग,

क्रॉस रोड न ए, एम आय डी सी, अंधेरी पॅन नंबर:AAACD3710B

Saler/Executor1

वय :- 35

सही

वरील दस्त्रऐयज करून देणार तथाकथीत मान्यता पत्र चा दस्त ऐयज करून दिल्याचे कंबुल करतात.

खालील इसम असे नियेदीत करतात् की ते दुस्तऐयज करून देणा-यानां टयकीशः ओळखतात, य त्यांची ओळख पटियतात

अनु क्र.

ओळखीचे नाय य पता

पिन कोड:55

1

नाव:मिलिंद म कदम वय:33 पता:3 रा युनायटेड हाऊस , वाकोला

ANNEXURE IS NOT REGISTERED

नाय:सागर प्र निगडे 2 पता:3 रा युनायटेड हाऊस , वाकोला पिन कोड:55

शहर 🏂 🕽

8329 / 2010

hereinafter called "the Purchaser" (which expression shall unless repugnant to the context or meaning thereof mean to include his/her heirs, executors, administrators and permitted assigns) of the SECOND PART;