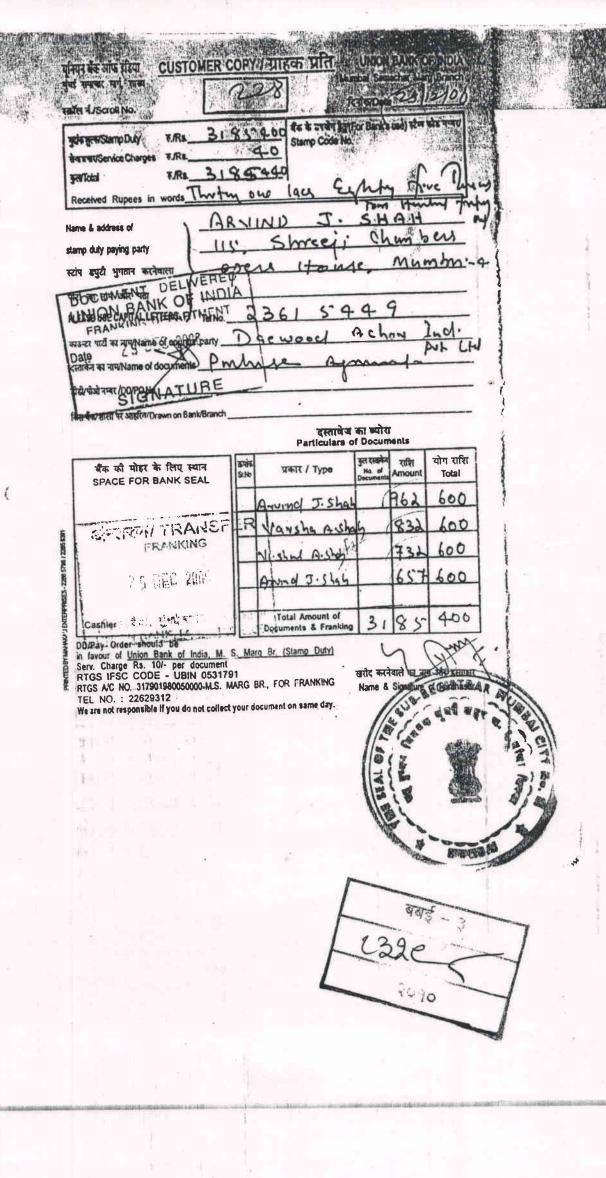

नोंदणी फी

₹.30,000.00

दस्त हाताळणी फी

₹.1,740.00

पृष्ठांची संख्या: 87

एकुण रु.31,740.00

आपणास हा दस्त अंदाजे 1:23PM ह्या वेळेस मिळेल

DELIVERED

सह दु. नि. मुंबई सह

बाजार मुल्य : रु.18,500,000/-

भरलेले मुंद्राक शुल्क : रु.100/-

मोबदला : रू.18.500,000/-

शह दुग्यप निबंधन

1) देयकाचा प्रकार :By Demand Draft रक्कमः रु.30,000 व्याप्त प्राप्ति क्रमांक :726687 दिलांक :26/07/2010 वैंकेचे नाव व पता :युनियन बैंक ऑफ इंडिया मुं