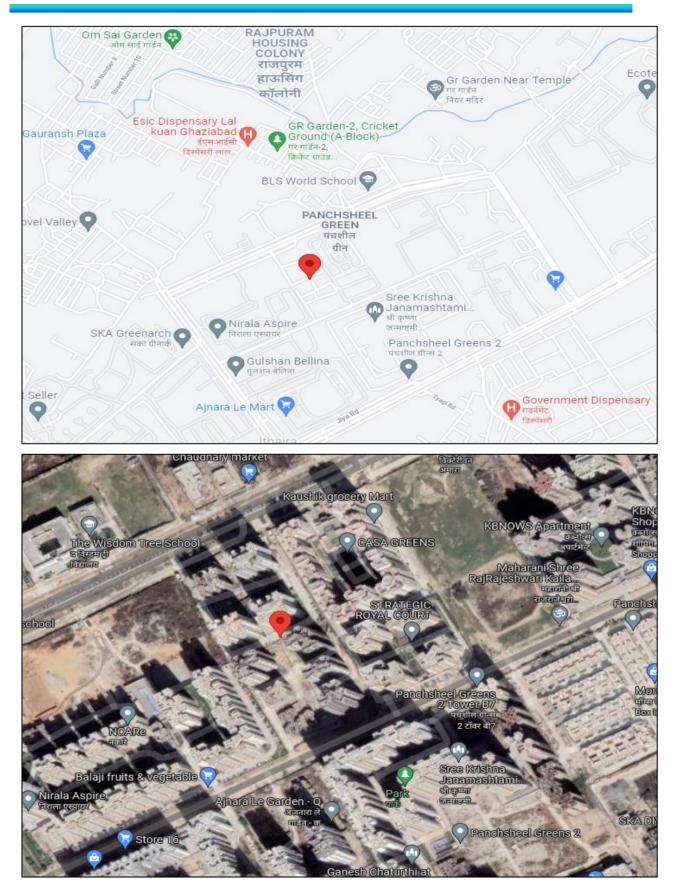

| 2.    | PHYSICAL CHARACTERISTICS OF THE PROPERTY |                                                                            |                                |  |  |
|-------|------------------------------------------|----------------------------------------------------------------------------|--------------------------------|--|--|
| a.    | Location attribute of the property       |                                                                            |                                |  |  |
| i.    | Nearby Landmark                          | Subject Project itself is a landmark                                       |                                |  |  |
| ii.   | Postal Address of the Property           | LA Salora, Plot No. GH-04 B, Sect<br>Pradesh                               |                                |  |  |
| iii.  | Area of the Plot/ Land                   | As per the old valuation report 1500                                       | 0 sq.mtr.(3.07 Acres)          |  |  |
|       |                                          | Also please refer to Part-B Area de                                        | escription of the property.All |  |  |
|       |                                          | area measurements are on approx                                            | kimate basis. Verification of  |  |  |
|       |                                          | the area measurement of the prop                                           | erty is done only based on     |  |  |
|       |                                          | sample random checking and                                                 | not based on full scale        |  |  |
|       |                                          | measurement.                                                               |                                |  |  |
| iv.   | Type of Land                             | Solid/ On road level                                                       |                                |  |  |
| ۷.    | Independent access/ approach to          | Clear independent access is available                                      | ble                            |  |  |
|       | the property                             |                                                                            |                                |  |  |
| vi.   | Google Map Location of the Property      | Enclosed with the Report                                                   |                                |  |  |
|       | with a neighborhood layout map           | Coordinates or URL: 28°36'41.6"N                                           | 77°27'22.9"E                   |  |  |
| vii.  | Details of the roads abutting the prope  |                                                                            |                                |  |  |
|       | 1. Main Road Name & Width                | Greater Noida Western Link Rd                                              | 120 mtr. wide                  |  |  |
|       | 2. Front Road Name & width               | Sector Road                                                                | 60 mtr. wide                   |  |  |
|       | 3. Type of Approach Road                 | Bituminous Road                                                            |                                |  |  |
|       | 4. Distance from the Main Road           | Approx. 200 mtr. from Noida- Great                                         | er Noida Link Road             |  |  |
| viii. | Description of adjoining property        | Other Group Housing Society                                                |                                |  |  |
| ix.   | Plot No./ Survey No.                     | Plot No. GH-04B                                                            |                                |  |  |
| Х.    | Zone/ Sector                             | Sector 16                                                                  | NA                             |  |  |
| xi.   | Sub registrar                            | Greater Noida Gautam Budh Nagar (West)                                     |                                |  |  |
| xii.  | District                                 | Gautam Buddh Nagar, U. P.                                                  |                                |  |  |
| xiii. | Any other aspect                         | Valuation is done for the property ic owner representative. Responsibility |                                |  |  |