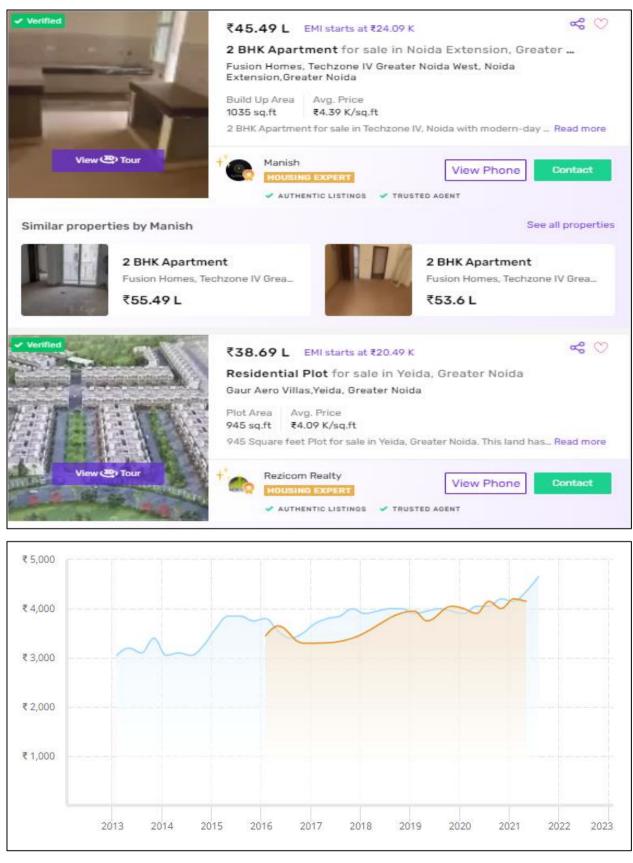

| 2.    | PHYSICAL CHARACTERISTICS OF THE PROPERTY |                                                                            |                                |  |  |
|-------|------------------------------------------|----------------------------------------------------------------------------|--------------------------------|--|--|
| a.    | Location attribute of the property       |                                                                            |                                |  |  |
| i.    | Nearby Landmark                          | Subject Project itself is a landmark                                       |                                |  |  |
| ii.   | Postal Address of the Property           | LA Salora, Plot No. GH-04 B, Sect<br>Pradesh                               |                                |  |  |
| iii.  | Area of the Plot/ Land                   | As per the old valuation report 1500                                       | 0 sq.mtr.(3.07 Acres)          |  |  |
|       |                                          | Also please refer to Part-B Area de                                        | escription of the property.All |  |  |
|       |                                          | area measurements are on approx                                            | kimate basis. Verification of  |  |  |
|       |                                          | the area measurement of the prop                                           | erty is done only based on     |  |  |
|       |                                          | sample random checking and                                                 | not based on full scale        |  |  |
|       |                                          | measurement.                                                               |                                |  |  |
| iv.   | Type of Land                             | Solid/ On road level                                                       |                                |  |  |
| ۷.    | Independent access/ approach to          | Clear independent access is available                                      | ble                            |  |  |
|       | the property                             |                                                                            |                                |  |  |
| vi.   | Google Map Location of the Property      | Enclosed with the Report                                                   |                                |  |  |
|       | with a neighborhood layout map           | Coordinates or URL: 28°36'41.6"N                                           | 77°27'22.9"E                   |  |  |
| vii.  | Details of the roads abutting the prope  |                                                                            |                                |  |  |
|       | 1. Main Road Name & Width                | Greater Noida Western Link Rd                                              | 120 mtr. wide                  |  |  |
|       | 2. Front Road Name & width               | Sector Road                                                                | 60 mtr. wide                   |  |  |
|       | 3. Type of Approach Road                 | Bituminous Road                                                            |                                |  |  |
|       | 4. Distance from the Main Road           | Approx. 200 mtr. from Noida- Great                                         | er Noida Link Road             |  |  |
| viii. | Description of adjoining property        | Other Group Housing Society                                                |                                |  |  |
| ix.   | Plot No./ Survey No.                     | Plot No. GH-04B                                                            |                                |  |  |
| Х.    | Zone/ Sector                             | Sector 16                                                                  | NA                             |  |  |
| xi.   | Sub registrar                            | Greater Noida Gautam Budh Nagar (West)                                     |                                |  |  |
| xii.  | District                                 | Gautam Buddh Nagar, U. P.                                                  |                                |  |  |
| xiii. | Any other aspect                         | Valuation is done for the property ic owner representative. Responsibility |                                |  |  |