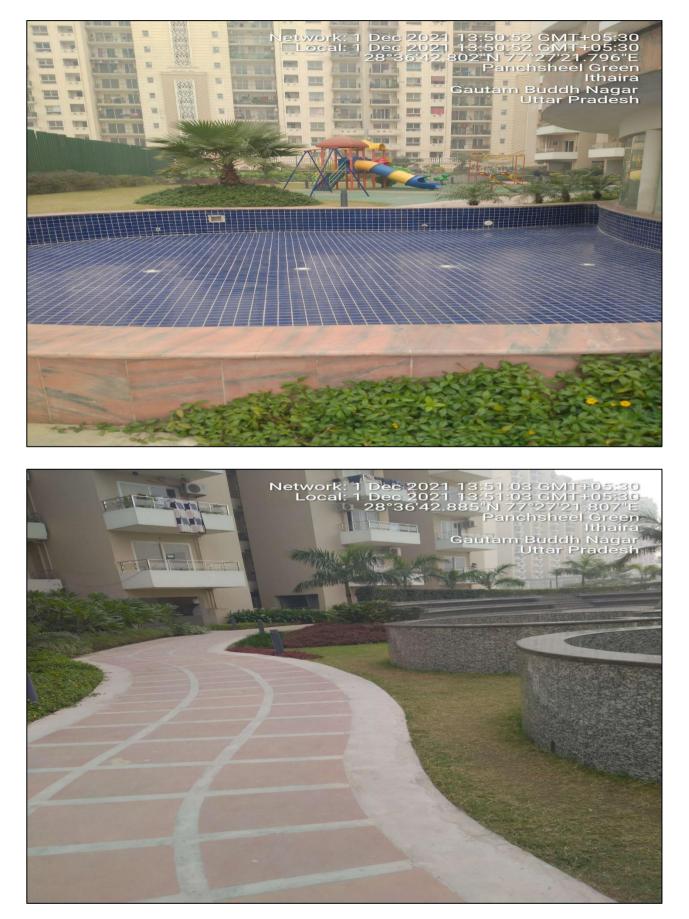

The lessee (M/s Belgravia Projects Pvt. Ltd) has purchased a total land area measuring 30000 sg. mtr. from the Greater Noida development Authority (GNIDA) by the virtue of a lease deed executed in the year-2011. Out of this half of the total land area measuring 15000 m<sup>2</sup> has been transferred in favor of sub- lessee M/s. Mascot Soho Homes Pvt. Ltd. with the permission of GNIDA in year- 2013. Project land is leased & licensed to M/s Belgravia Projects Pvt. Ltd. by GNIDA to develop the Group Housing Society. This land is leased for 90 years from the date of execution of the Lease deed in favor of M/s Belgravia Projects Pvt. Ltd (Through Mr. Ram Naresh Agarwal) in the year- 2013. The Lessee (M/s Belgravia Projects Pvt. Ltd) has planned to develop a residential group housing society by the name of "LA SOLARA" on the lease hold land. The whole project is approved by the GNIDA to develop a group housing society. Project is currently developed & promoted by M/s. Belgravia Projects Pvt. Ltd. We have only provided with old valuation report from the bank therefore all the details/ information/ data in this project tie-up report is taken from the old valuation report only however latest construction update and market rates is taken as per the site survey and market research done by us. All the approvals & NOC's are in the name of M/s Belgravia Projects Pvt. Ltd. As per the approved plan of the builder has permission to develop 700 dwelling units. But as per the developer representative they have planned to develop 670 dwelling residential units in 4 towers having different flats types of 2 BHK, 3 BHK, in different area's (1020,1145 & 1365 sq. ft.). As per the plan there are a total 4 towers namely A, B, C & D. Developer has obtained most of the preliminary necessary statutory approvals from different government agencies to develop a modern high rise apartment society comprising of 4 High Rise Towers. This is a group housing society being developed with all basic & urban facilities and amenities. During Our site survey we observed that tower B & C are completed and ready to move and Tower A & D are under finishing. This group housing project was launched in the year-2014. The construction work of the project is in progress in full swing. Tower A & D are under finishing condition. Sector-16 is a fast developing sector of the Greater Noida. A large number of group housing projects are being developed in this & nearby sectors and metro project is also proposed over there and is expected to come every soon. This group housing project is located in Sectoer-16, Greater Noida (West), Uttar Pradesh and attached with the Greater Noida-Noida Expressway.