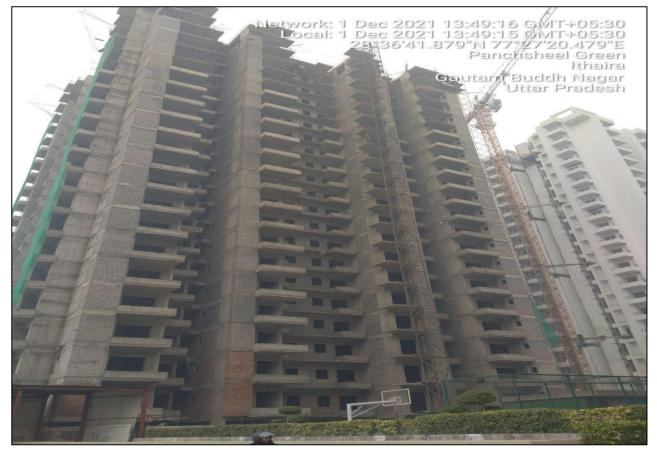

The lessee (M/s Belgravia Projects Pvt. Ltd) has purchased a total land area measuring 30000 sg. mtr. from the Greater Noida development Authority (GNIDA) by the virtue of a lease deed executed in the year-2011. Out of this half of the total land area measuring 15000 m<sup>2</sup> has been transferred in favor of sub- lessee M/s. Mascot Soho Homes Pvt. Ltd. with the permission of GNIDA in year- 2013. Project land is leased & licensed to M/s Belgravia Projects Pvt. Ltd. by GNIDA to develop the Group Housing Society. This land is leased for 90 years from the date of execution of the Lease deed in favor of M/s Belgravia Projects Pvt. Ltd (Through Mr. Ram Naresh Agarwal) in the year- 2013. The Lessee (M/s Belgravia Projects Pvt. Ltd) has planned to develop a residential group housing society by the name of "LA SOLARA" on the lease hold land. The whole project is approved by the GNIDA to develop a group housing society. Project is currently developed & promoted by M/s. Belgravia Projects Pvt. Ltd. We have only provided with old valuation report from the bank therefore all the details/ information/ data in this project tie-up report is taken from the old valuation report only however latest construction update and market rates is taken as per the site survey and market research done by us. All the approvals & NOC's are in the name of M/s Belgravia Projects Pvt. Ltd. As per the approved plan of the builder has permission to develop 700 dwelling units. But as per the developer representative they have planned to develop 670 dwelling residential units in 4 towers having different flats types of 2 BHK, 3 BHK, in different area's (1020,1145 & 1365 sq. ft.). As per the plan there are a total 4 towers namely A, B, C & D. Developer has obtained most of the preliminary necessary statutory approvals from different government agencies to develop a modern high rise apartment society comprising of 4 High Rise Towers. This is a group housing society being developed with all basic & urban facilities and amenities. During Our site survey we observed that tower B & C are completed and ready to move and Tower A & D are under finishing. This group housing project was launched in the year-2014. The construction work of the project is in progress in full swing. Tower A & D are under finishing condition. Sector-16 is a fast developing sector of the Greater Noida. A large number of group housing projects are being developed in this & nearby sectors and metro project is also proposed over there and is expected to come every soon. This group housing project is located in Sectoer-16, Greater Noida (West), Uttar Pradesh and attached with the Greater Noida-Noida Expressway.