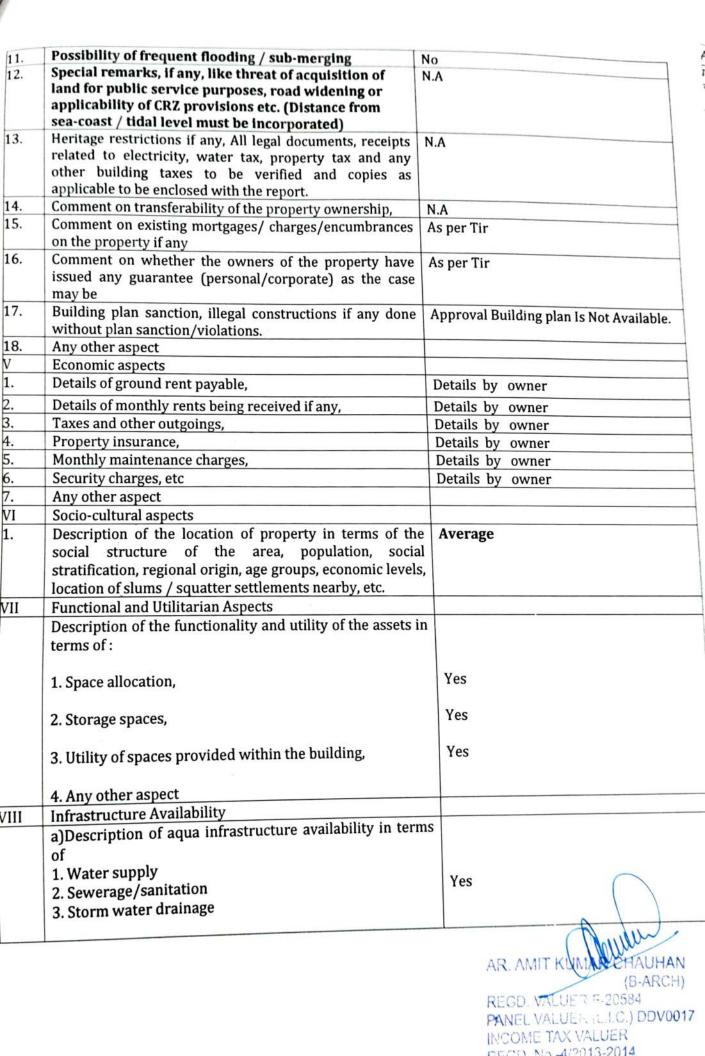

AR. AMIT KUMAR CHAUHAN REGD VALUE (19984 PANEL VALUE (10) DDV0017 INCOME POX VALUER REGD. No.-4/2013-2014

|           | Area of the plot/land (supported by a plan)                                                                                                                                                                                                                                                                            | an) 2732.00 Sq.mt                                                                                                                                                                                                                              |                             |                                     |          |  |
|-----------|------------------------------------------------------------------------------------------------------------------------------------------------------------------------------------------------------------------------------------------------------------------------------------------------------------------------|------------------------------------------------------------------------------------------------------------------------------------------------------------------------------------------------------------------------------------------------|-----------------------------|-------------------------------------|----------|--|
|           | Layout plan of the area in which the property is located                                                                                                                                                                                                                                                               | N.A                                                                                                                                                                                                                                            |                             |                                     |          |  |
| ).        | Development of surrounding areas                                                                                                                                                                                                                                                                                       | Developing                                                                                                                                                                                                                                     |                             |                                     |          |  |
|           | Details of Roads abutting the property                                                                                                                                                                                                                                                                                 | Road in North                                                                                                                                                                                                                                  |                             |                                     |          |  |
| 2.        | Whether covered under any State / Central Govt.<br>enactments (e.g. Urban Land Ceiling Act) or notified under<br>agency area / scheduled area / cantonment area                                                                                                                                                        | Gram Panchaya                                                                                                                                                                                                                                  | t                           |                                     |          |  |
| 3.        | In case it is an agricultural land, any conversion to house site plots is contemplated                                                                                                                                                                                                                                 | N.A                                                                                                                                                                                                                                            |                             |                                     |          |  |
| 4.        | Boundaries of the property                                                                                                                                                                                                                                                                                             | Α                                                                                                                                                                                                                                              |                             |                                     |          |  |
|           |                                                                                                                                                                                                                                                                                                                        | As per Old<br>Valuation<br>Report                                                                                                                                                                                                              | B<br>d Ac                   | tuals                               |          |  |
|           | North                                                                                                                                                                                                                                                                                                                  | Road 15'-0<br>wide<br>(Approach<br>Road) & Land<br>of St                                                                                                                                                                                       | (A<br>La                    | ad 15'-(<br>pproach i<br>nd of Othe | Road ) & |  |
|           | South                                                                                                                                                                                                                                                                                                                  | Govardhan                                                                                                                                                                                                                                      |                             |                                     |          |  |
|           | East                                                                                                                                                                                                                                                                                                                   | Land of Jasvee                                                                                                                                                                                                                                 | r O                         | ther's Khe                          | t        |  |
|           | West                                                                                                                                                                                                                                                                                                                   | Land of Si<br>Biram                                                                                                                                                                                                                            |                             | Other's Khet                        |          |  |
|           |                                                                                                                                                                                                                                                                                                                        | Land of Sh.                                                                                                                                                                                                                                    | Jasveer Singh               |                                     |          |  |
|           | Extent of the site considered for valuation (least of 14 A & 14 B)                                                                                                                                                                                                                                                     | 2732.00 Sq.m                                                                                                                                                                                                                                   | t                           |                                     |          |  |
|           | Whether property is clearly demarcated?                                                                                                                                                                                                                                                                                | Vec                                                                                                                                                                                                                                            |                             |                                     |          |  |
| 15.       | Description of Adjoining properties                                                                                                                                                                                                                                                                                    | Yes                                                                                                                                                                                                                                            |                             |                                     |          |  |
|           | North                                                                                                                                                                                                                                                                                                                  |                                                                                                                                                                                                                                                |                             |                                     |          |  |
|           |                                                                                                                                                                                                                                                                                                                        | Road 15'-0" v                                                                                                                                                                                                                                  | vide                        | (Approach                           | Road ) & |  |
| 1         | South                                                                                                                                                                                                                                                                                                                  | Build of Other                                                                                                                                                                                                                                 | ) 4                         |                                     |          |  |
|           | East                                                                                                                                                                                                                                                                                                                   | Other's Khet                                                                                                                                                                                                                                   |                             |                                     |          |  |
| 10        | West                                                                                                                                                                                                                                                                                                                   | Other's Khet                                                                                                                                                                                                                                   |                             |                                     |          |  |
| 16.<br>17 | Survey no. if any                                                                                                                                                                                                                                                                                                      | Other's Khet                                                                                                                                                                                                                                   |                             |                                     |          |  |
| 18.       | Type of Building (Residential/ Commercial/ Industrial)<br>Details of the building (building                                                                                                                                                                                                                            | Local Survey & enquiry                                                                                                                                                                                                                         |                             |                                     |          |  |
| 10.       | Details of the building/buildings and other improvements<br>in terms of area, height, no. of floors, plinth area floor<br>wise, year of construction, year of making<br>alterations/additional constructions with details, ful<br>details of specifications to be appended along with<br>building plans and elevations | Industrial Property<br>Industrial Building with R.c.c & Tins<br>Structures at Ground floor (<br>Gates, P.c.c & Tiled flooring).<br>Building was completed in 2017 &<br>Approx 4 Years old. Plinth Area De<br>is shown in valuation computation |                             |                                     |          |  |
| 19.       | Plinth area, Carpet area and Saleable area to be<br>mentioned separately and clarified                                                                                                                                                                                                                                 | chart.<br>Floor Plin<br>Are<br>(sq                                                                                                                                                                                                             | Saleable<br>Area<br>(Sq.mt) |                                     |          |  |