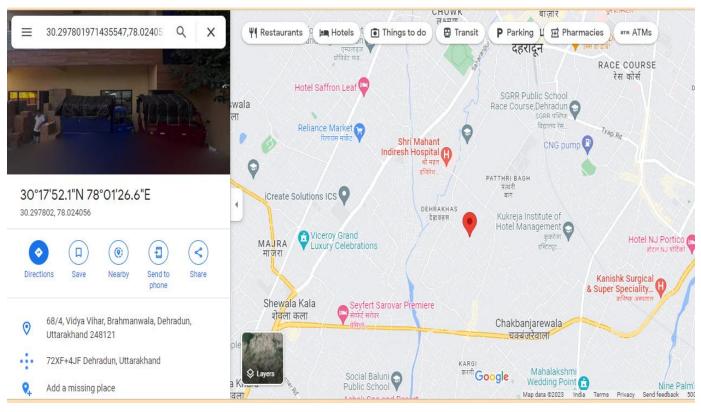

|   | PHYSICAL DETAILS :-                                                                                                                                                                                                                                                                        |                      |                                                                                                                                              |                                                                                                                                                                                                                                                                                                                                                                                                                                                                                                                                                                                                                                                                                                                                                                                                                                                                                                                                                                                                                                                                                                                                                                                                                                                                                                                                                                                                                                                                                                                                                                                                                                                                                                                                                                                                                                                                                                                                                                                                                                                                                                                                |  |  |  |  |  |  |
|---|--------------------------------------------------------------------------------------------------------------------------------------------------------------------------------------------------------------------------------------------------------------------------------------------|----------------------|----------------------------------------------------------------------------------------------------------------------------------------------|--------------------------------------------------------------------------------------------------------------------------------------------------------------------------------------------------------------------------------------------------------------------------------------------------------------------------------------------------------------------------------------------------------------------------------------------------------------------------------------------------------------------------------------------------------------------------------------------------------------------------------------------------------------------------------------------------------------------------------------------------------------------------------------------------------------------------------------------------------------------------------------------------------------------------------------------------------------------------------------------------------------------------------------------------------------------------------------------------------------------------------------------------------------------------------------------------------------------------------------------------------------------------------------------------------------------------------------------------------------------------------------------------------------------------------------------------------------------------------------------------------------------------------------------------------------------------------------------------------------------------------------------------------------------------------------------------------------------------------------------------------------------------------------------------------------------------------------------------------------------------------------------------------------------------------------------------------------------------------------------------------------------------------------------------------------------------------------------------------------------------------|--|--|--|--|--|--|
|   | Adjoining Properties / Boundaries of the Property                                                                                                                                                                                                                                          | :                    | As per Document                                                                                                                              | Actual                                                                                                                                                                                                                                                                                                                                                                                                                                                                                                                                                                                                                                                                                                                                                                                                                                                                                                                                                                                                                                                                                                                                                                                                                                                                                                                                                                                                                                                                                                                                                                                                                                                                                                                                                                                                                                                                                                                                                                                                                                                                                                                         |  |  |  |  |  |  |
|   | North                                                                                                                                                                                                                                                                                      | :                    | -                                                                                                                                            | Other's Property                                                                                                                                                                                                                                                                                                                                                                                                                                                                                                                                                                                                                                                                                                                                                                                                                                                                                                                                                                                                                                                                                                                                                                                                                                                                                                                                                                                                                                                                                                                                                                                                                                                                                                                                                                                                                                                                                                                                                                                                                                                                                                               |  |  |  |  |  |  |
|   | South                                                                                                                                                                                                                                                                                      | :                    | -                                                                                                                                            | Other's Property                                                                                                                                                                                                                                                                                                                                                                                                                                                                                                                                                                                                                                                                                                                                                                                                                                                                                                                                                                                                                                                                                                                                                                                                                                                                                                                                                                                                                                                                                                                                                                                                                                                                                                                                                                                                                                                                                                                                                                                                                                                                                                               |  |  |  |  |  |  |
| • | East                                                                                                                                                                                                                                                                                       | :                    | -                                                                                                                                            | Other's Property                                                                                                                                                                                                                                                                                                                                                                                                                                                                                                                                                                                                                                                                                                                                                                                                                                                                                                                                                                                                                                                                                                                                                                                                                                                                                                                                                                                                                                                                                                                                                                                                                                                                                                                                                                                                                                                                                                                                                                                                                                                                                                               |  |  |  |  |  |  |
| • | West                                                                                                                                                                                                                                                                                       | :                    | -                                                                                                                                            | Road 40 ft wide                                                                                                                                                                                                                                                                                                                                                                                                                                                                                                                                                                                                                                                                                                                                                                                                                                                                                                                                                                                                                                                                                                                                                                                                                                                                                                                                                                                                                                                                                                                                                                                                                                                                                                                                                                                                                                                                                                                                                                                                                                                                                                                |  |  |  |  |  |  |
|   | Latitude                                                                                                                                                                                                                                                                                   |                      | 30°17'52.1"N                                                                                                                                 |                                                                                                                                                                                                                                                                                                                                                                                                                                                                                                                                                                                                                                                                                                                                                                                                                                                                                                                                                                                                                                                                                                                                                                                                                                                                                                                                                                                                                                                                                                                                                                                                                                                                                                                                                                                                                                                                                                                                                                                                                                                                                                                                |  |  |  |  |  |  |
|   | Longitude                                                                                                                                                                                                                                                                                  |                      | 78°01'26.6"E                                                                                                                                 |                                                                                                                                                                                                                                                                                                                                                                                                                                                                                                                                                                                                                                                                                                                                                                                                                                                                                                                                                                                                                                                                                                                                                                                                                                                                                                                                                                                                                                                                                                                                                                                                                                                                                                                                                                                                                                                                                                                                                                                                                                                                                                                                |  |  |  |  |  |  |
|   | Matching of Boundaries                                                                                                                                                                                                                                                                     |                      | No                                                                                                                                           |                                                                                                                                                                                                                                                                                                                                                                                                                                                                                                                                                                                                                                                                                                                                                                                                                                                                                                                                                                                                                                                                                                                                                                                                                                                                                                                                                                                                                                                                                                                                                                                                                                                                                                                                                                                                                                                                                                                                                                                                                                                                                                                                |  |  |  |  |  |  |
|   | Plot / Office Space demarcated                                                                                                                                                                                                                                                             |                      | Yes, demarcated                                                                                                                              |                                                                                                                                                                                                                                                                                                                                                                                                                                                                                                                                                                                                                                                                                                                                                                                                                                                                                                                                                                                                                                                                                                                                                                                                                                                                                                                                                                                                                                                                                                                                                                                                                                                                                                                                                                                                                                                                                                                                                                                                                                                                                                                                |  |  |  |  |  |  |
|   | Approved land use                                                                                                                                                                                                                                                                          |                      | Residential                                                                                                                                  |                                                                                                                                                                                                                                                                                                                                                                                                                                                                                                                                                                                                                                                                                                                                                                                                                                                                                                                                                                                                                                                                                                                                                                                                                                                                                                                                                                                                                                                                                                                                                                                                                                                                                                                                                                                                                                                                                                                                                                                                                                                                                                                                |  |  |  |  |  |  |
|   | Type of Property- Plotted/ Flat                                                                                                                                                                                                                                                            |                      | Plotted                                                                                                                                      |                                                                                                                                                                                                                                                                                                                                                                                                                                                                                                                                                                                                                                                                                                                                                                                                                                                                                                                                                                                                                                                                                                                                                                                                                                                                                                                                                                                                                                                                                                                                                                                                                                                                                                                                                                                                                                                                                                                                                                                                                                                                                                                                |  |  |  |  |  |  |
|   | <b>Description of Property:</b>                                                                                                                                                                                                                                                            |                      |                                                                                                                                              |                                                                                                                                                                                                                                                                                                                                                                                                                                                                                                                                                                                                                                                                                                                                                                                                                                                                                                                                                                                                                                                                                                                                                                                                                                                                                                                                                                                                                                                                                                                                                                                                                                                                                                                                                                                                                                                                                                                                                                                                                                                                                                                                |  |  |  |  |  |  |
|   | falls under road widening, remaining 113.69 1776 sq ft each on ground, first and secon sanctioned covered of 329.38 sq ft each on Extra coverage of 4475.86 sq ft has been property is one hall & one washroom on growashrooms each on first & second floor. The and is in good condition. | nd<br>gro<br>i į     | floor; 135.95 sq ft, aggregate<br>und, first and second floor, aggregated<br>gnored for valuation purposed<br>d floor; drawing room, three b | ing to 5464 sq ft, againg gregating to 988.14 sq e. Accommodation of the bedrooms, kitchen and the square of the square s |  |  |  |  |  |  |
|   | Total No of Floors                                                                                                                                                                                                                                                                         | :                    | Ground + 02 Storey                                                                                                                           |                                                                                                                                                                                                                                                                                                                                                                                                                                                                                                                                                                                                                                                                                                                                                                                                                                                                                                                                                                                                                                                                                                                                                                                                                                                                                                                                                                                                                                                                                                                                                                                                                                                                                                                                                                                                                                                                                                                                                                                                                                                                                                                                |  |  |  |  |  |  |
|   | Floor on which the property is located                                                                                                                                                                                                                                                     | :                    | Entire property (Land + Bui                                                                                                                  | lding)                                                                                                                                                                                                                                                                                                                                                                                                                                                                                                                                                                                                                                                                                                                                                                                                                                                                                                                                                                                                                                                                                                                                                                                                                                                                                                                                                                                                                                                                                                                                                                                                                                                                                                                                                                                                                                                                                                                                                                                                                                                                                                                         |  |  |  |  |  |  |
|   | Approx age of the building                                                                                                                                                                                                                                                                 | :                    |                                                                                                                                              |                                                                                                                                                                                                                                                                                                                                                                                                                                                                                                                                                                                                                                                                                                                                                                                                                                                                                                                                                                                                                                                                                                                                                                                                                                                                                                                                                                                                                                                                                                                                                                                                                                                                                                                                                                                                                                                                                                                                                                                                                                                                                                                                |  |  |  |  |  |  |
|   | Residual/Future life the building                                                                                                                                                                                                                                                          | :                    | 56 years                                                                                                                                     |                                                                                                                                                                                                                                                                                                                                                                                                                                                                                                                                                                                                                                                                                                                                                                                                                                                                                                                                                                                                                                                                                                                                                                                                                                                                                                                                                                                                                                                                                                                                                                                                                                                                                                                                                                                                                                                                                                                                                                                                                                                                                                                                |  |  |  |  |  |  |
|   | Total Life of the building                                                                                                                                                                                                                                                                 | :                    | 60 years                                                                                                                                     |                                                                                                                                                                                                                                                                                                                                                                                                                                                                                                                                                                                                                                                                                                                                                                                                                                                                                                                                                                                                                                                                                                                                                                                                                                                                                                                                                                                                                                                                                                                                                                                                                                                                                                                                                                                                                                                                                                                                                                                                                                                                                                                                |  |  |  |  |  |  |
|   | Type of structure –RCC framed/Stone/BB masonry                                                                                                                                                                                                                                             | RCC framed structure |                                                                                                                                              |                                                                                                                                                                                                                                                                                                                                                                                                                                                                                                                                                                                                                                                                                                                                                                                                                                                                                                                                                                                                                                                                                                                                                                                                                                                                                                                                                                                                                                                                                                                                                                                                                                                                                                                                                                                                                                                                                                                                                                                                                                                                                                                                |  |  |  |  |  |  |
|   | TENURE / OCCUPANCY DETAILS : -                                                                                                                                                                                                                                                             |                      |                                                                                                                                              | TENURE / OCCUPANCY DETAILS : -                                                                                                                                                                                                                                                                                                                                                                                                                                                                                                                                                                                                                                                                                                                                                                                                                                                                                                                                                                                                                                                                                                                                                                                                                                                                                                                                                                                                                                                                                                                                                                                                                                                                                                                                                                                                                                                                                                                                                                                                                                                                                                 |  |  |  |  |  |  |
|   | Status of Tenure Owned/Rented                                                                                                                                                                                                                                                              | :                    | Owner occupied                                                                                                                               |                                                                                                                                                                                                                                                                                                                                                                                                                                                                                                                                                                                                                                                                                                                                                                                                                                                                                                                                                                                                                                                                                                                                                                                                                                                                                                                                                                                                                                                                                                                                                                                                                                                                                                                                                                                                                                                                                                                                                                                                                                                                                                                                |  |  |  |  |  |  |
|   | Status of Tenare 6 whoat Rented                                                                                                                                                                                                                                                            |                      | 1                                                                                                                                            |                                                                                                                                                                                                                                                                                                                                                                                                                                                                                                                                                                                                                                                                                                                                                                                                                                                                                                                                                                                                                                                                                                                                                                                                                                                                                                                                                                                                                                                                                                                                                                                                                                                                                                                                                                                                                                                                                                                                                                                                                                                                                                                                |  |  |  |  |  |  |
|   | No of years of Occupancy                                                                                                                                                                                                                                                                   | :                    | Not applicable                                                                                                                               |                                                                                                                                                                                                                                                                                                                                                                                                                                                                                                                                                                                                                                                                                                                                                                                                                                                                                                                                                                                                                                                                                                                                                                                                                                                                                                                                                                                                                                                                                                                                                                                                                                                                                                                                                                                                                                                                                                                                                                                                                                                                                                                                |  |  |  |  |  |  |