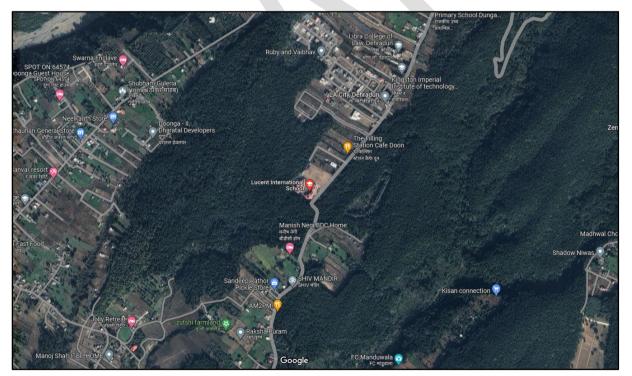

# SITUATED AT

LUCENT INTERNATIONAL SCHOOL, KHASRA NO. 1053, 1056, 1057, 1967, 1968 MAUZA KANSWALI KOTHRI PARGANA PACHWA DOON, TEHSILE VIKAS NAGAR, DISTT. DEHRADUN

orld's first fully digital Automated Platform fo Integrating Valuation Life Cycle -A product of R.K. Associates

PART A

SNAPSHOT OF THE ASSET/ PROPERTY UNDER VALUATION