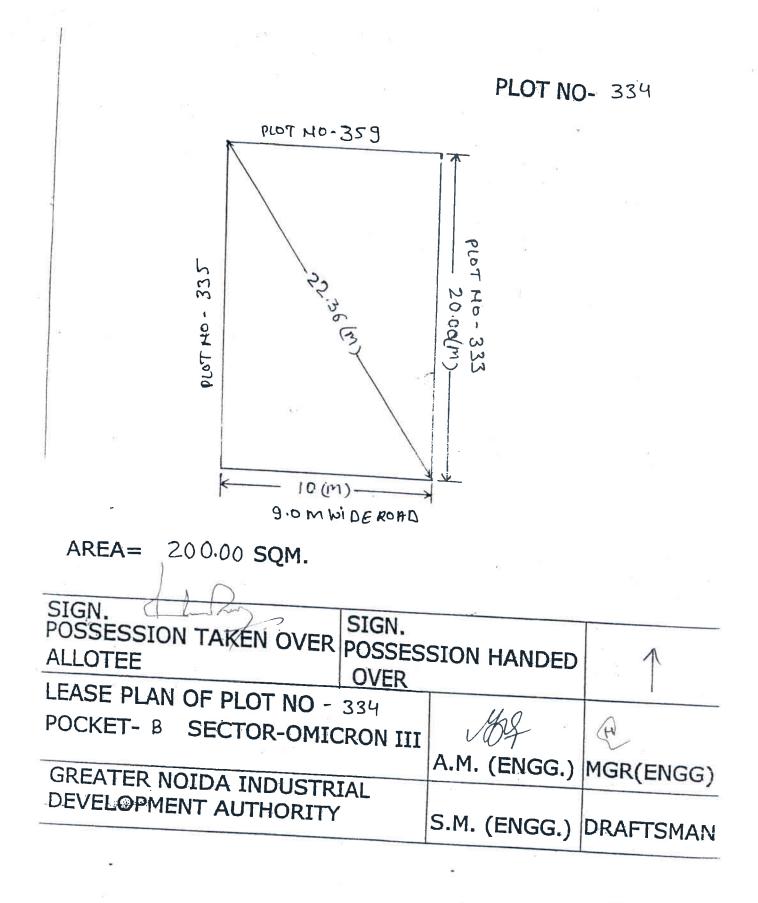

(1)

Greater Noida Industria housinement Authorities

in Greater Noida Industrial Development Area, District Gautam Buddh Nagar contained by Square Metres be the same, a little more, or less and bounded, (situated at tehshil Gautam Budh Nagar, Distt. Gautam Buddh Nagar).

| Admeasurment        | 200 sqm. allot. No. Do1-36806 |
|---------------------|-------------------------------|
| ON THE NORTH BY     | 2                             |
| ON THE SOUTH BY     |                               |
| ON THE EAST BY      | 8                             |
| ON THE WEST BY AS T |                               |
|                     |                               |

And which said plot is more clearly delineated and shown in the attached plan and therein marked red.

TO HOLD the said plot (hereinafter referred to as "the demised premises" with their appurtenances unto the Lessee to the term of Ninety years commencing from (the execution of the lease deed) .2.3..11.200.7.(date of possession) except and always reserving to the lessor :-