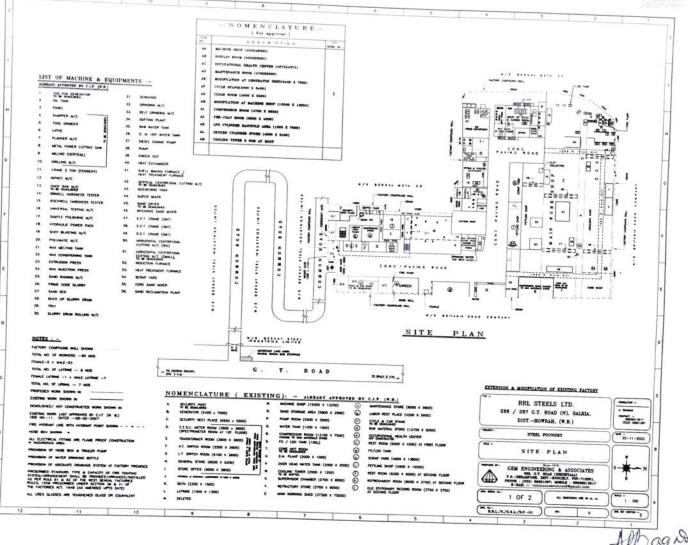

W/s RRL Steels Ltd.

(hereinafter referred to as Applicant) for its unit located at 286/287, G.T. Road, HMC word no. -6 17.0.- Salkia, P.S.-Malipauchghora, Howrsh-711106,

(Detailed address of the manufacturing unit)