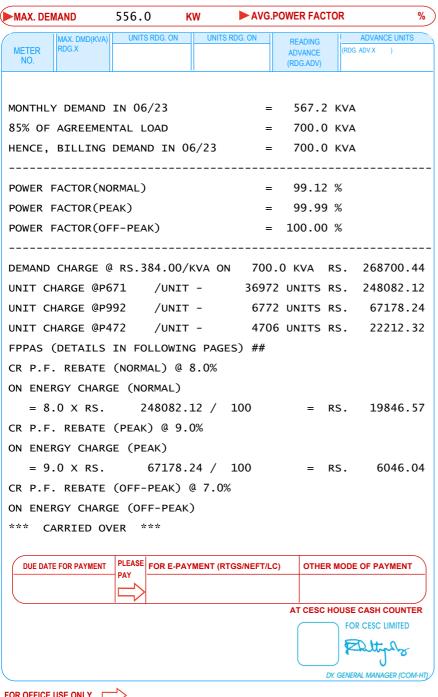

| MAX. DEMAND             | 5       | 56.0 K        | w ►          | AVG.POWER FACT | OR %                        |
|-------------------------|---------|---------------|--------------|----------------|-----------------------------|
| IMAX. DI                | MD(KVA) | UNITS RDG. ON | UNITS RDG. O | N READING      | ADVANCE UNITS               |
| METER RDG.X             |         | )1JUN2023     | 01JUL20      | ADVANCE        | (RDG. ADV.X )               |
| D                       | IK '    | )130N2023     | OIJOLZO      | (RDG.ADV)      | MF                          |
| 2726200                 | D.T.(   | 2             |              |                |                             |
| 3726280 -<br>TIME ZONES | DIK :   | 2             | MF : 2       |                |                             |
| TIME ZUNES              |         |               |              |                |                             |
| 06-12HRS                | 567 2   | 006686736     | 00669752     | 7 10791        | 21582                       |
| 12-17HRS                |         | 005458859     |              |                | 15390                       |
| 17-20HRS                |         | 003438853     |              |                | 4360                        |
| 20-23HRS                |         | 001938931     |              |                | 2412                        |
| 23-06HRS                |         | 001934387     |              |                | 4706                        |
| 06-12HRS                |         | 001405891     |              |                | 2938                        |
| 12-17HRS                |         | 001386305     |              |                | 2016                        |
| 17-20HRS                |         | 000413658     |              |                | 96                          |
| 20-23HRS                |         | 000355045     |              |                | 0                           |
| 23-06HRS                |         | 001200593     |              |                | 6                           |
|                         |         |               |              |                |                             |
| CHARGEABLE              | UNITS   | @P67          | 71 (N        | ORMAL)         | 36972                       |
| CHARGEABLE              | UNITS   | @P99          | 92 (P        | EAK)           | 6772                        |
| CHARGEABLE              | UNITS   | @P47          | 72 (o        | FF-PEAK)       | 4706                        |
| SINE UNITS              |         |               | (N           | ORMAL)         | 4954                        |
| SINE UNITS              |         |               | (P           | EAK)           | 96                          |
| SINE UNITS              |         |               | (0           | FF-PEAK)       | 6                           |
|                         |         |               |              |                |                             |
| *** CARRIE              | D OVER  | ***           |              |                |                             |
|                         |         |               |              | <u> </u>       |                             |
| DUE DATE FOR PA         | YMENT P | FOR E-PAY     | MENT (RTGS/N | EFT/LC) OTHER  | MODE OF PAYMENT             |
|                         |         | $\Rightarrow$ |              |                |                             |
|                         |         | '             |              | AT CESC I      | HOUSE CASH COUNTER          |
|                         |         |               |              |                | FOR CESC LIMITED            |
|                         |         |               |              |                | * Shitting 1/8              |
|                         |         |               |              | D              | Y. GENERAL MANAGER (COM-HT) |

AGREEMENTAL LOAD
TATE A
(TOD)
700.0 KW

TOTAL

700.0 KW

AVG. LOAD FACTOR 11.32 %

CCA-501-016/1369

A/C: 286/287,G.T.ROAD GHUSURY HOWRAH

| MAX. DEMAND                              | 556.0        | KW          | ► AVG.P     | OWER FACTO                      | PR %                        |
|------------------------------------------|--------------|-------------|-------------|---------------------------------|-----------------------------|
| METER NO.   MAX. DMD(KVA)   RDG.X        | UNITS RDG. O | N UNITS     | S RDG. ON   | READING<br>ADVANCE<br>(RDG.ADV) | ADVANCE UNITS (RDG. ADV.X ) |
| = 7.0 X RS. CONSUMPTION AT               |              | - ,         |             |                                 | s. 1554.86                  |
| = 107060 U                               | NITS (A)     | FROM 2      | 5% LEVEL    |                                 |                             |
| = (A) - ACTUAL<br>= 107060 -             | CONSUMPTI    |             | 8610 UNI    | TS (B)                          |                             |
| DR LOAD FACTOR<br>= 58610 X              |              | (B)         | x 30 p/u    | = R                             | s. 17583.00                 |
| NET ENERGY CHAR                          | •            |             | NITS )      | = R                             | s. 590345.56                |
| INTERRUPTION AS APPLICABLE               |              | TION B      | ENEFIT ,    |                                 |                             |
| GOVT DUTY ON ON RS. ( 59034 GOVT DUTY ON | 5.56 X       | 36750       | / 48        | 450) = R                        | s. 67167.80                 |
| ON RS.( 59034                            | 5.56 x       | 11700       | / 48        | 450) = R                        | s. 7128.01                  |
| RENTAL OF METER                          | s            |             |             | R                               | s. 1200.00                  |
| DR UNREALISED I                          | N BILL FO    | R 05/23     | A/C         | R                               | s. 0.01                     |
|                                          | GRC          | SS BILL     | AMOUNT:     | RS.                             | 671804.47                   |
| CR REBATE FOR T                          |              | OF 06/      | 23 A/C      |                                 |                             |
| *** CARRIED OV                           | 'ER ***      |             |             |                                 |                             |
| DUE DATE FOR PAYMENT                     | PLEASE FOR E | -PAYMENT (F | TGS/NEFT/LC | ) OTHER I                       | MODE OF PAYMENT             |
|                                          | 1 5          |             |             | AT CESC HO                      | DUSE CASH COUNTER           |
|                                          |              |             |             |                                 | FOR CESC LIMITED            |
|                                          |              |             |             |                                 | Paltylo                     |
|                                          |              |             |             | DY.                             | GENERAL MANAGER (COM-HT)    |