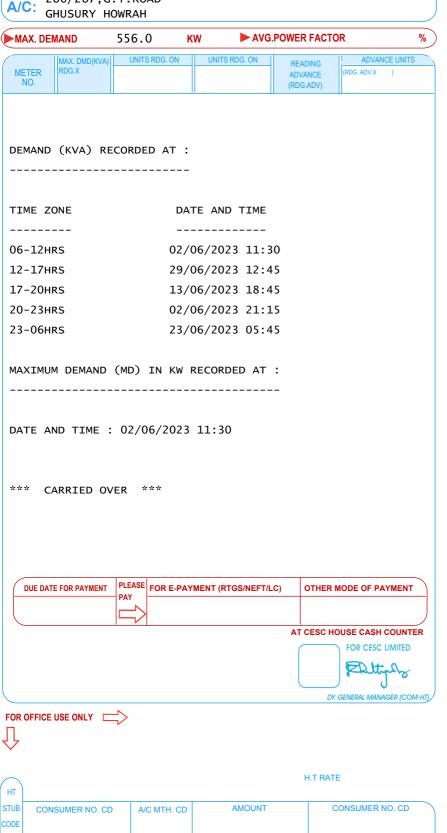

CCA-501-016/1369

286/287, G.T. ROAD A/C: GHUSURY HOWRAH

MAX. DEMAND ► AVG.POWER FACTOR 556.0 ΚW % UNITS RDG. ON UNITS RDG. ON ADVANCE UNITS MAX. DMD(KVA) READING **METER** (RDG. ADV.X NO. (RDG.ADV)