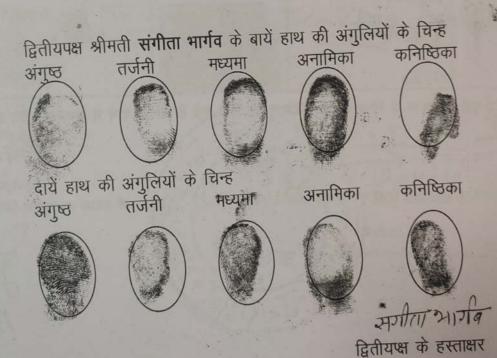

AR. AMIT KU REGD. VALUER F-20584

| 6.  | Postal address of the property                                                                                                                            | Part of Plot no. 19 A, Khasra no. 246,<br>Shri Ram Nagar Colony (Gol<br>Gurudwara) Gram Ahmedpur Karach,<br>Pargana Jwalapur, Tehsil & Distt.<br>Haridwar |                 |  |  |
|-----|-----------------------------------------------------------------------------------------------------------------------------------------------------------|-----------------------------------------------------------------------------------------------------------------------------------------------------------|-----------------|--|--|
| 7.  | Latitude, Longitude and Coordinates of the site                                                                                                           | 29.930395 , 78.121698                                                                                                                                     |                 |  |  |
| 8.  | Area of the plot/land ( supported by a plan )                                                                                                             | Area = 1100.00 Sq.                                                                                                                                        | .ft             |  |  |
| 9.  | Layout plan of the area in which the property is located                                                                                                  | N.A                                                                                                                                                       |                 |  |  |
| 10. | Development of surrounding areas                                                                                                                          | Developing                                                                                                                                                |                 |  |  |
| 11. | Details of Roads abutting the property                                                                                                                    | Road in East                                                                                                                                              |                 |  |  |
| 12. | Whether covered under any State / Central Govt. enactments (e.g. Urban Land Ceiling Act) or notified under agency area / scheduled area / cantonment area |                                                                                                                                                           |                 |  |  |
| 13. | In case it is an agricultural land, any conversion to house site plots is contemplated                                                                    | N.A                                                                                                                                                       |                 |  |  |
| 14. | Boundaries of the property                                                                                                                                | As per Old<br>Valuation Report                                                                                                                            | Actuals Actuals |  |  |
|     | North                                                                                                                                                     | 50'-0" (Part of<br>Plot no. 19 B of<br>Indu Sharma<br>(Now House of<br>Sushil Mittal)                                                                     | Prop.)          |  |  |
|     | South                                                                                                                                                     | 50'-0" ( House of Dr. P.K Das )                                                                                                                           | Prop.)          |  |  |
|     | East                                                                                                                                                      | 22'-0" (C.C Road<br>16'-0" wide )                                                                                                                         | 16'-0" wide )   |  |  |
|     | West                                                                                                                                                      | 22'-0" (House of<br>Ramesh Chand<br>Sharma)                                                                                                               | House)          |  |  |
|     | Extent of the site considered for valuation (least of 14 A & 14 B)                                                                                        | Area = 1100.00 Sq.                                                                                                                                        | ft              |  |  |
|     | Whether property is clearly demarcated?                                                                                                                   | Yes                                                                                                                                                       |                 |  |  |
|     | Description of Adjoining properties                                                                                                                       |                                                                                                                                                           |                 |  |  |
|     | North                                                                                                                                                     | 50'-0" (Other's Prop.)                                                                                                                                    |                 |  |  |
|     | South                                                                                                                                                     | 50'-0" (Other's Prop.)                                                                                                                                    |                 |  |  |
|     | East                                                                                                                                                      | 22'-0" (C.C Road 16'-0" wide)                                                                                                                             |                 |  |  |
|     | West                                                                                                                                                      | 22'-0" (Other's Hou                                                                                                                                       | ise)            |  |  |
|     | Survey no. if any                                                                                                                                         | Local Survey & enquiry                                                                                                                                    |                 |  |  |
|     | Type of Building (Residential/ Commercial/ Industrial)                                                                                                    | Mixed Property<br>(Residential Cum C                                                                                                                      | ommercial       |  |  |