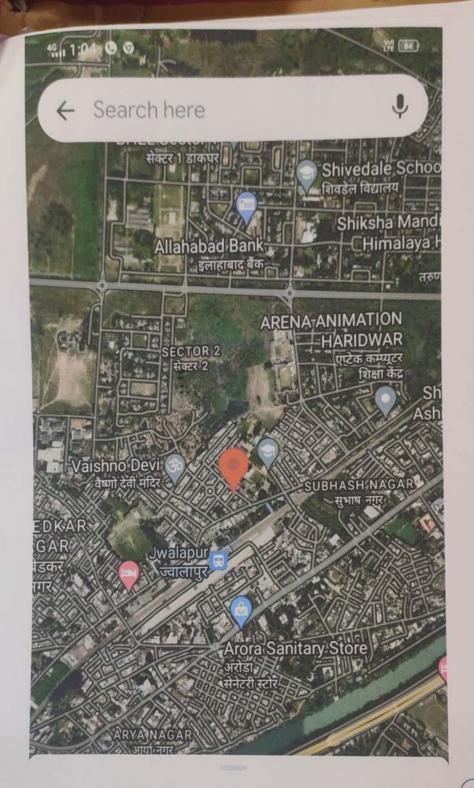

AR. AMIT KU REGD. VALUER F-20584

| 6.  | Postal address of the property                                                                                                                            | Part of Plot no. 19 A, Khasra no. 246,<br>Shri Ram Nagar Colony (Gol<br>Gurudwara) Gram Ahmedpur Karach,<br>Pargana Jwalapur, Tehsil & Distt.<br>Haridwar |                 |  |  |
|-----|-----------------------------------------------------------------------------------------------------------------------------------------------------------|-----------------------------------------------------------------------------------------------------------------------------------------------------------|-----------------|--|--|
| 7.  | Latitude, Longitude and Coordinates of the site                                                                                                           | 29.930395 , 78.121698                                                                                                                                     |                 |  |  |
| 8.  | Area of the plot/land ( supported by a plan )                                                                                                             | Area = 1100.00 Sq.                                                                                                                                        | .ft             |  |  |
| 9.  | Layout plan of the area in which the property is located                                                                                                  | N.A                                                                                                                                                       |                 |  |  |
| 10. | Development of surrounding areas                                                                                                                          | Developing                                                                                                                                                |                 |  |  |
| 11. | Details of Roads abutting the property                                                                                                                    | Road in East                                                                                                                                              |                 |  |  |
| 12. | Whether covered under any State / Central Govt. enactments (e.g. Urban Land Ceiling Act) or notified under agency area / scheduled area / cantonment area |                                                                                                                                                           |                 |  |  |
| 13. | In case it is an agricultural land, any conversion to house site plots is contemplated                                                                    | N.A                                                                                                                                                       |                 |  |  |
| 14. | Boundaries of the property                                                                                                                                | As per Old<br>Valuation Report                                                                                                                            | Actuals Actuals |  |  |
|     | North                                                                                                                                                     | 50'-0" (Part of<br>Plot no. 19 B of<br>Indu Sharma<br>(Now House of<br>Sushil Mittal)                                                                     | Prop.)          |  |  |
|     | South                                                                                                                                                     | 50'-0" ( House of Dr. P.K Das )                                                                                                                           | Prop.)          |  |  |
|     | East                                                                                                                                                      | 22'-0" (C.C Road<br>16'-0" wide )                                                                                                                         | 16'-0" wide )   |  |  |
|     | West                                                                                                                                                      | 22'-0" (House of<br>Ramesh Chand<br>Sharma)                                                                                                               | House)          |  |  |
|     | Extent of the site considered for valuation (least of 14 A & 14 B)                                                                                        | Area = 1100.00 Sq.                                                                                                                                        | ft              |  |  |
|     | Whether property is clearly demarcated?                                                                                                                   | Yes                                                                                                                                                       |                 |  |  |
|     | Description of Adjoining properties                                                                                                                       |                                                                                                                                                           |                 |  |  |
|     | North                                                                                                                                                     | 50'-0" (Other's Prop.)                                                                                                                                    |                 |  |  |
|     | South                                                                                                                                                     | 50'-0" (Other's Prop.)                                                                                                                                    |                 |  |  |
|     | East                                                                                                                                                      | 22'-0" (C.C Road 16'-0" wide)                                                                                                                             |                 |  |  |
|     | West                                                                                                                                                      | 22'-0" (Other's Hou                                                                                                                                       | ise)            |  |  |
|     | Survey no. if any                                                                                                                                         | Local Survey & enquiry                                                                                                                                    |                 |  |  |
|     | Type of Building (Residential/ Commercial/ Industrial)                                                                                                    | Mixed Property<br>(Residential Cum C                                                                                                                      | ommercial       |  |  |