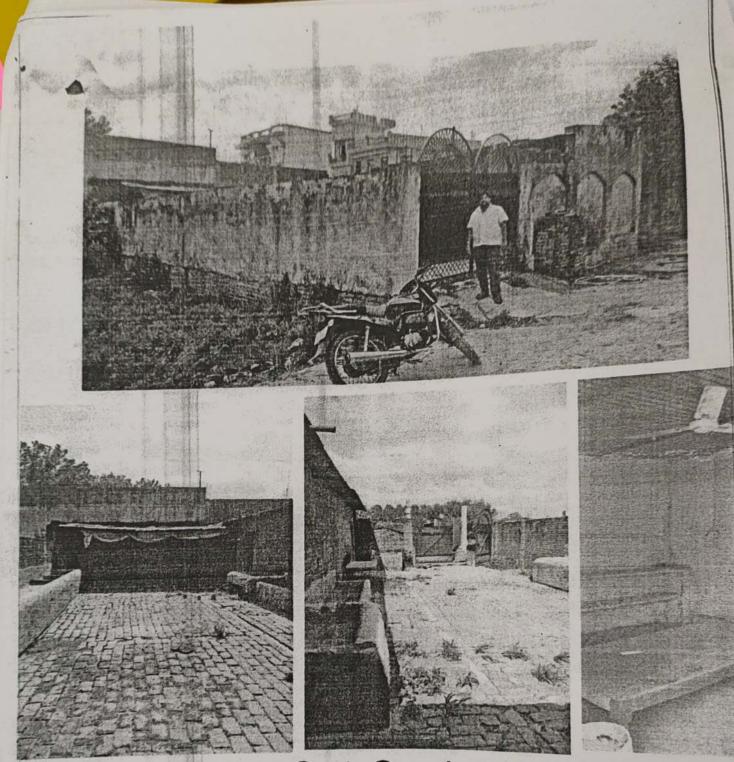

#### SPECIAL REPORT ON TITLE

Reg: property situated at- A residential property having / plot, bearing private plot no. 15, having plot of land measuring in East- 54 feet, West- 54 feet, North- 31 feet & South- 31 feet, having total area of 1074 square feet, bounded in East- Plot of seller, West- Plot of Brajpal Singh S/o Shri Kalam Singh, 1074 square feet, bounded in East- Plot of Rampal Singh, belonging to khasra no. 127m situated in North- Way 16 feet wide & South- Plot of Rampal Singh, belonging to khasra no. 127m situated in North- Way 16 feet wide & South- Plot of Rampal Singh, belonging to khasra no. 127m situated in North- Way 16 feet wide & South- Plot of Rampal Singh, belonging to khasra no. 127m situated in North- Way 16 feet wide & South- Plot of Rampal Singh, belonging to khasra no. 127m situated in North- Way 16 feet wide & South- Plot of Rampal Singh, belonging to khasra no. 127m situated in North- Way 16 feet wide & South- Plot of Rampal Singh, belonging to khasra no. 127m situated in North- Way 16 feet wide & South- Plot of Rampal Singh, belonging to khasra no. 127m situated in North- Way 16 feet wide & South- Plot of Rampal Singh, belonging to khasra no. 127m situated in North- Way 16 feet wide & South- Plot of Rampal Singh, belonging to khasra no. 127m situated in North- Way 16 feet wide & South- Plot of Rampal Singh, belonging to khasra no. 127m situated in North- Way 16 feet wide & South- Plot of Rampal Singh, belonging to khasra no. 127m situated in North- Way 16 feet wide & South- Plot of Rampal Singh, belonging to khasra no. 127m situated in North- Way 16 feet wide & South- Plot of Rampal Singh, belonging to khasra no. 127m situated in North- Way 16 feet wide & South- Plot of Rampal Singh, belonging to khasra no. 127m situated in North- Way 16 feet wide & South- Plot of Rampal Singh, belonging to khasra no. 127m situated in North- Way 16 feet wide & South- Plot of Rampal Singh, belonging to khasra no. 127m situated in North- Way 16 feet wide & South- Plot of Rampal Singh, belonging to khasra no. 127m situated in Nort

#### SPECIAL REPORT ON TITLE

Reg: property situated at- A residential property having / plot, bearing private plot no. 15, having plot of land measuring in East- 54 feet, West- 54 feet, North- 31 feet & South- 31 feet, having total area of 1674 square feet, bounded in East- Plot of seller, West- Plot of Brajpal Singh S/o Shri Kalam Singh, 1674 square feet wide & South- Plot of Rampal Singh, belonging to khasra no. 127m situated in North- Way 16 feet wide & South- Plot of Rampal Singh, belonging to khasra no. 127m situated in Village Ganeshpur Roorkee (now within limits of Nagar Nigam Roorkee) Tehsil Roorkee Distt. Haridwar.

E-mail: advocate.thakral1st@gmail.com

An Detore-V

CERTIFICATE

INSPECTION SERIAL NO.

OF THE YEAR 2017

To.

The Branch Branch Manager Punjab National Bank B. O.- B.S.M. Roorkee, Distt. Haridwar.

Reg.: Opinion on investigation of title and obtaining of search report in respect of - A residential property having / plot, bearing private plot no. 15, having plot of land measuring in East- 54 feet, West- 54 feet, North- 31 feet & South- 31 feet, having total area of 1674 square feet, bounded in East-Plot of seller, West- Plot of Brajpal Singh S/o Shri Kalam Singh, North- Way 16 feet wide & South- Plot of Rampal Singh, belonging to khasra no. 127m, situated in village Ganeshpur Roorkee (now within limits of Nagar Nigam Roorkee) Tehsil Roorkee Distt. Haridwar.