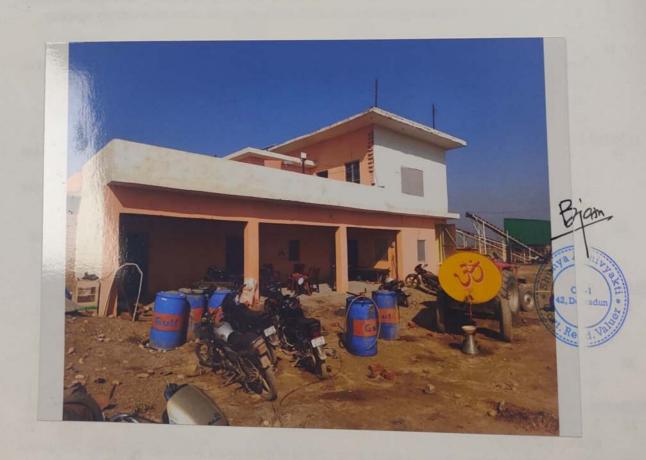

# VALUATION REPORT

Name & Address of Branch:

: Punjab National Bank, Sastra Circle Office, Dehradun

Name of Customer (s)/ Borrowal unit:

: M/s Sanjay Construction through its Partner
Sh. Sanjay Singh Sajwan S/o Sh. Chattar Singh Sajwan