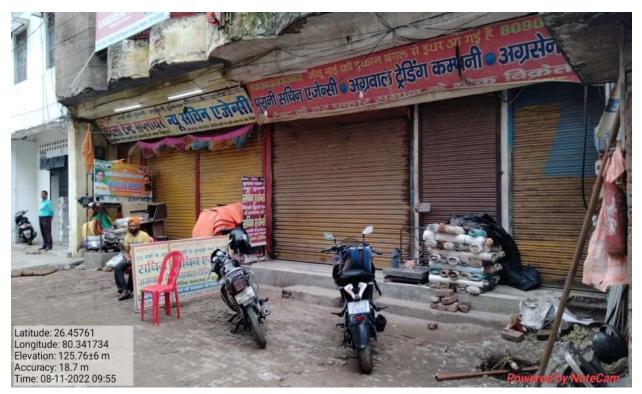

#### PROPERTY SHOWN BY RESENTATIVE MR. VAIBHAV AGARWAL

### AS PER DEED PROVIDED SITUATED AT

MOHALLA – LAXMI PURWA, PART OF PREMISES NAGAR NIGAM NO – 85/67, PRIVATE PLOT NO – 31, PARGANA & TEHSIL & DISTRICT– KANPUR NAGAR (UP).

VR/PNB/846/08/2022

| S. No. | Particulars                                                                                             | Content                                                        |
|--------|---------------------------------------------------------------------------------------------------------|----------------------------------------------------------------|
| Ι.     | INTRODUCTION:                                                                                           |                                                                |
| 1.     | Name of the Valuer                                                                                      | M/s R. K. Associates (R.K Agarwal)                             |
| 2.     | Date of inspection                                                                                      | 11.08.2022                                                     |
|        | Date of Valuation                                                                                       | 20.08.2022                                                     |
| 3.     | Purpose of Valuation                                                                                    | To Assess present market trends transaction                    |
| 4.     | Name of Property Owner's & Address                                                                      | According To Govt Regd Sale Deed date                          |
|        | (details of share of each owner in                                                                      | 31.01.2017, Sr. No. 285 Page No – 1 To 20, Jild                |
|        | case of joint & Co-ownership)                                                                           | No – 7975 Provided By Bank and owner Shri.                     |
|        |                                                                                                         | Neeraj Agarwal S/o Shri. Kishori Lal Agarwal                   |
|        |                                                                                                         | R/o Bhawan No – 43, Gali No – 9, Veerbhadra                    |
|        |                                                                                                         | Road, Pargana & Tehsil & District– Rishikesh                   |
|        |                                                                                                         | (UK).                                                          |
|        |                                                                                                         | Single Ownership (Full Share)                                  |
| 5.     | Name of Bank / FI as applicable                                                                         | Punjab National Bank L.J Road Branch District – Rishikesh U.K. |
| 6.     | Name of the Developer of the property<br>(in case of developer built properties)                        | By Owner's                                                     |
| 7.     | Whether occupied by the owner / tenant? If occupied by tenant, since how long? Rent received per month. | Owner occupied                                                 |

| <b>II.</b> | PHYSICAL CHARACTERISTICS OF THE PROPERTY: |                                               |  |
|------------|-------------------------------------------|-----------------------------------------------|--|
| 1.         | Location of the property in the city      | Mohalla – Laxmi Purwa, Part Of Premises       |  |
|            |                                           | Nagar Nigam No – 85/67, Private Plot No – 31, |  |
|            |                                           | Pargana & Tehsil & District– Kanpur Nagar     |  |
|            |                                           | (Up).                                         |  |
| 2.         | Municipal ward no.                        | Not applicable                                |  |
| 3.         | City/Town/ Village                        | City                                          |  |
|            | Residential Area/Commercial Area/         | Commercial Cum Residential Property           |  |
|            | Industrial Area/Mixed Area                |                                               |  |
| 4.         | Classification of the Area                | High Area                                     |  |
|            | High/Middle/Poor                          |                                               |  |
|            | Metro/Urban/semi Urban/ Rural             | Urban                                         |  |
| 5.         | Coming under Corporation limit / village  | Municipal Corporation                         |  |
|            | Panchayat / Nagar Panchayat /             |                                               |  |
|            | Municipality                              |                                               |  |
| 6          | Postal address of the property            | Same as above                                 |  |