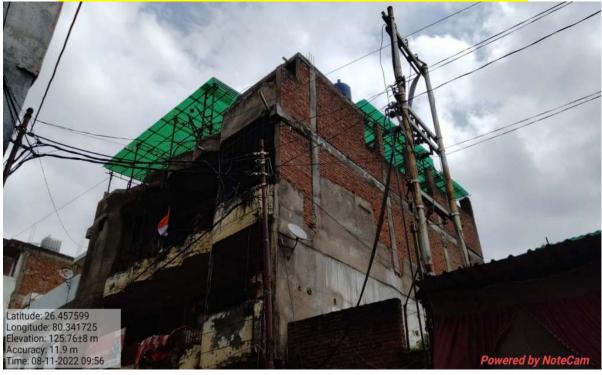

# **IMMOVABLE PROPERTY**

AS PER DEED PROVIDED SITUATED ATS IN ESS

MOHALLA – LAXMI PURWA, PART OF PREMISES NAGAR NIGAM NO – 85/67, PRIVATE PLOT NO – 31, PARGANA & TEHSIL & DISTRICT– KANPUR NAGAR (UP).

### AS PER DEED PROVIDED SITUATED AT

MOHALLA – LAXMI PURWA, PART OF PREMISES NAGAR NIGAM NO – 85/67, PRIVATE PLOT NO – 31, PARGANA & TEHSIL & DISTRICT– KANPUR NAGAR (UP).

VR/PNB/846/08/2022

| S. No. | Particulars                                                                                             | Content                                                        |
|--------|---------------------------------------------------------------------------------------------------------|----------------------------------------------------------------|
| Ι.     | INTRODUCTION:                                                                                           |                                                                |
| 1.     | Name of the Valuer                                                                                      | M/s R. K. Associates (R.K Agarwal)                             |
| 2.     | Date of inspection                                                                                      | 11.08.2022                                                     |
|        | Date of Valuation                                                                                       | 20.08.2022                                                     |
| 3.     | Purpose of Valuation                                                                                    | To Assess present market trends transaction                    |
| 4.     | Name of Property Owner's & Address                                                                      | According To Govt Regd Sale Deed date                          |
|        | (details of share of each owner in                                                                      | 31.01.2017, Sr. No. 285 Page No – 1 To 20, Jild                |
|        | case of joint & Co-ownership)                                                                           | No – 7975 Provided By Bank and owner Shri.                     |
|        |                                                                                                         | Neeraj Agarwal S/o Shri. Kishori Lal Agarwal                   |
|        |                                                                                                         | R/o Bhawan No – 43, Gali No – 9, Veerbhadra                    |
|        |                                                                                                         | Road, Pargana & Tehsil & District– Rishikesh                   |
|        |                                                                                                         | (UK).                                                          |
|        |                                                                                                         | Single Ownership (Full Share)                                  |
| 5.     | Name of Bank / FI as applicable                                                                         | Punjab National Bank L.J Road Branch District – Rishikesh U.K. |
| 6.     | Name of the Developer of the property<br>(in case of developer built properties)                        | By Owner's                                                     |
| 7.     | Whether occupied by the owner / tenant? If occupied by tenant, since how long? Rent received per month. | Owner occupied                                                 |

| 18. | Details of the building/buildings and                                          | This is a Cor                                   | mmercial Cum    | Residentia | al Property    |
|-----|--------------------------------------------------------------------------------|-------------------------------------------------|-----------------|------------|----------------|
|     | other improvements in terms of area,                                           | (Shop) At Basement + Ground Floor + First Floor |                 |            |                |
|     | height, No. of floors, plinth area floor                                       | + Second Fl                                     | oor R.C.C and   | Tiles/P.C. | C Flooring     |
|     | wise, years of construction, year of making alterations / additional           | Floor                                           | Plinth Area     | Height     | Year<br>Const. |
|     | constructions with details full details of specifications to be appended along | Basement                                        | 104.93<br>Sq.Mt | 9'         | 2016           |
|     | with building plans and elevations.                                            | GF                                              | 104.93<br>Sq.Mt | 10'        | 2016           |
|     |                                                                                | FF                                              | 104.93<br>Sq.Mt | 10'        | 2016           |
|     |                                                                                | SF                                              | 104.93<br>Sq.Mt | 10'        | 2016           |
|     |                                                                                | With Iron Sh                                    | utter Gate With | Iron and   | Glass Work     |
| 19. | Plinth area (GF)                                                               | Plinth Area:                                    |                 |            |                |
|     | Carpet Area                                                                    | Basement: 104.93 Sq.Mt                          |                 |            |                |
|     |                                                                                | GF: 104.93 Sq.Mt                                |                 |            |                |
|     | Saleable Area                                                                  | FF: 104.93 Sq.Mt                                |                 |            |                |
|     |                                                                                | SF: 104.93 Sq.Mt                                |                 |            |                |
|     |                                                                                | = 104 <b>.93</b> Sq.mt Included Land            |                 |            |                |
| 20. | Any other aspect.                                                              | No                                              |                 |            |                |