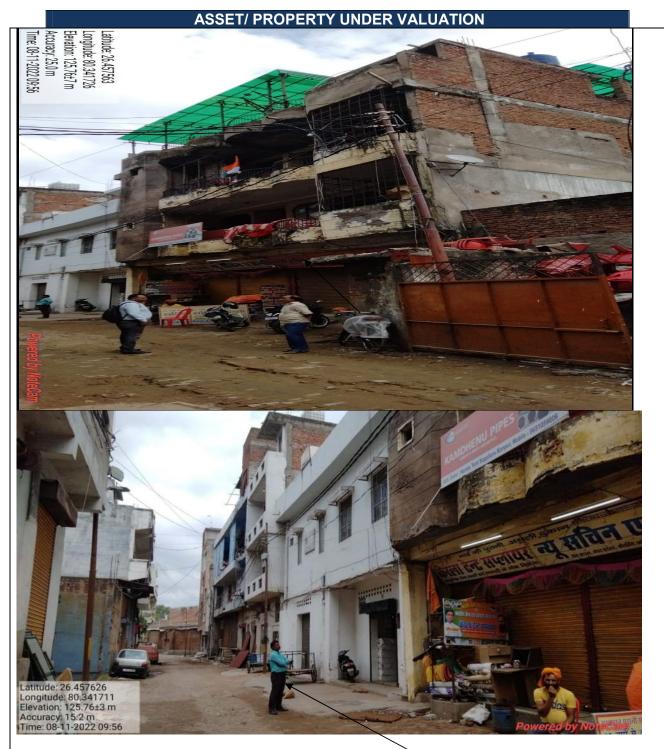

# **IMMOVABLE PROPERTY**

AS PER DEED PROVIDED SITUATED ATS IN ESS

MOHALLA – LAXMI PURWA, PART OF PREMISES NAGAR NIGAM NO – 85/67, PRIVATE PLOT NO – 31, PARGANA & TEHSIL & DISTRICT– KANPUR NAGAR (UP).

### AS PER DEED PROVIDED SITUATED AT

MOHALLA – LAXMI PURWA, PART OF PREMISES NAGAR NIGAM NO – 85/67, PRIVATE PLOT NO – 31, PARGANA & TEHSIL & DISTRICT– KANPUR NAGAR (UP).

VR/PNB/846/08/2022

| S. No. | Particulars                                                                                             | Content                                                        |
|--------|---------------------------------------------------------------------------------------------------------|----------------------------------------------------------------|
| Ι.     | INTRODUCTION:                                                                                           |                                                                |
| 1.     | Name of the Valuer                                                                                      | M/s R. K. Associates (R.K Agarwal)                             |
| 2.     | Date of inspection                                                                                      | 11.08.2022                                                     |
|        | Date of Valuation                                                                                       | 20.08.2022                                                     |
| 3.     | Purpose of Valuation                                                                                    | To Assess present market trends transaction                    |
| 4.     | Name of Property Owner's & Address                                                                      | According To Govt Regd Sale Deed date                          |
|        | (details of share of each owner in                                                                      | 31.01.2017, Sr. No. 285 Page No – 1 To 20, Jild                |
|        | case of joint & Co-ownership)                                                                           | No – 7975 Provided By Bank and owner Shri.                     |
|        |                                                                                                         | Neeraj Agarwal S/o Shri. Kishori Lal Agarwal                   |
|        |                                                                                                         | R/o Bhawan No – 43, Gali No – 9, Veerbhadra                    |
|        |                                                                                                         | Road, Pargana & Tehsil & District– Rishikesh                   |
|        |                                                                                                         | (UK).                                                          |
|        |                                                                                                         | Single Ownership (Full Share)                                  |
| 5.     | Name of Bank / FI as applicable                                                                         | Punjab National Bank L.J Road Branch District – Rishikesh U.K. |
| 6.     | Name of the Developer of the property<br>(in case of developer built properties)                        | By Owner's                                                     |
| 7.     | Whether occupied by the owner / tenant? If occupied by tenant, since how long? Rent received per month. | Owner occupied                                                 |

| <b>II.</b> | PHYSICAL CHARACTERISTICS OF THE PROPERTY: |                                               |  |
|------------|-------------------------------------------|-----------------------------------------------|--|
| 1.         | Location of the property in the city      | Mohalla – Laxmi Purwa, Part Of Premises       |  |
|            |                                           | Nagar Nigam No – 85/67, Private Plot No – 31, |  |
|            |                                           | Pargana & Tehsil & District– Kanpur Nagar     |  |
|            |                                           | (Up).                                         |  |
| 2.         | Municipal ward no.                        | Not applicable                                |  |
| 3.         | City/Town/ Village                        | City                                          |  |
|            | Residential Area/Commercial Area/         | Commercial Cum Residential Property           |  |
|            | Industrial Area/Mixed Area                |                                               |  |
| 4.         | Classification of the Area                | High Area                                     |  |
|            | High/Middle/Poor                          |                                               |  |
|            | Metro/Urban/semi Urban/ Rural             | Urban                                         |  |
| 5.         | Coming under Corporation limit / village  | Municipal Corporation                         |  |
|            | Panchayat / Nagar Panchayat /             |                                               |  |
|            | Municipality                              |                                               |  |
| 6          | Postal address of the property            | Same as above                                 |  |