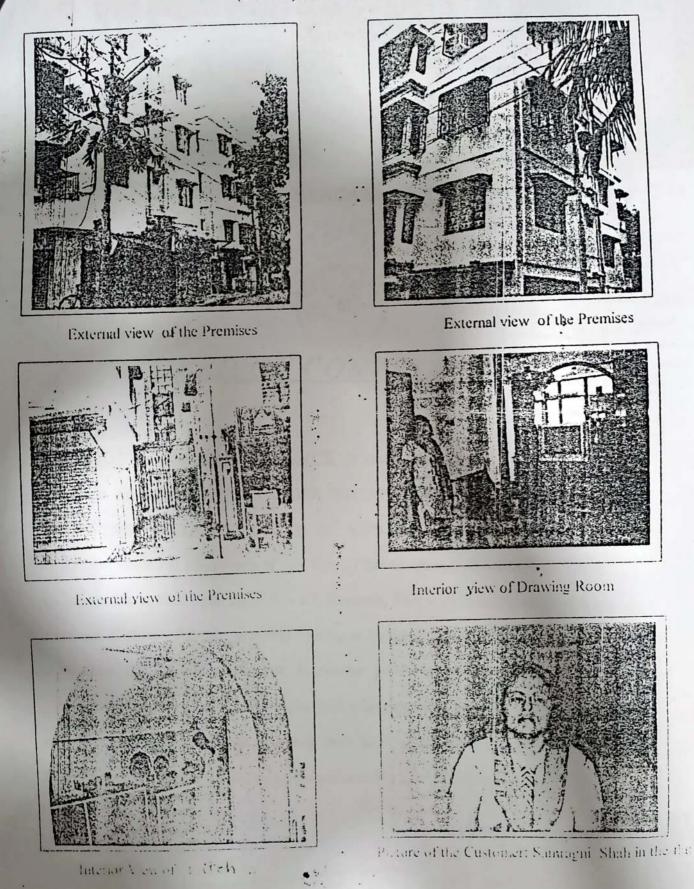

#### Dear Sir.

Please be informed that we have inspected above-mentioned property on 21st July, 2006 and have carried out valuation thereof. 6 nos colour photos of the property taken during the visit are enclosed for reference and record. The valuation report is furnished below :

Means & proximity to surface communication: The property is situated near Kalyan Sangha 5<sup>th</sup> Pally. Brief Description of the property :

3rd Fl. Flat (South West side) of partly G+3, partly 3storied building premises at flat in 32" Fl. Flat of Partly G+3 & Partly 3 storied building Premises name : 'Banalata' at E1/1 Ramgarh (Old No. 87/12/296 E, Raja S.C. Mullick Rd), Ward# 100, Kolkata-700 017 together with common areas and common facilities in the existing building with undivided proportionate share of land. Said 3rd FI. Flat is comprised or 4 Bed rooms, 1 each Living/Dining, Kitchen, Balcony & 4 Toilets. The Bidg, has a Staircase leading from Gr. Fl. to root over 3rd Fl.