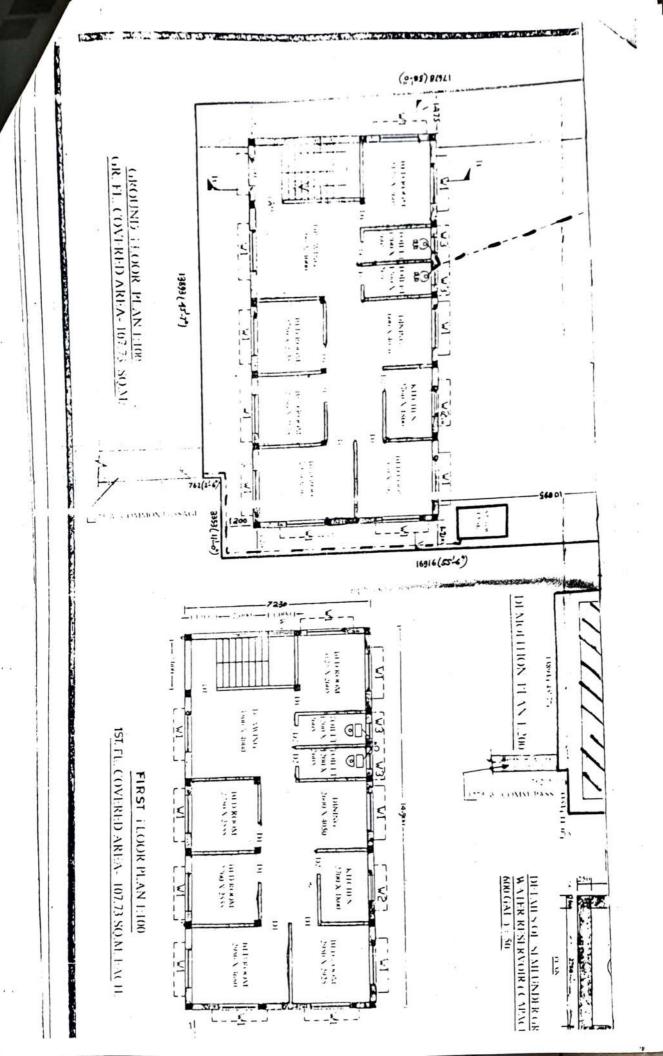

2. <u>STRUCTURE</u>:

During our inspection, we have noted that sub-structure work in i.e. foundation and super structure work of ground floor only R.C.C.work and partly cement brick work etc. are completed.

The said building plant of Two storied was sanctioned by Kolkata Municipal Corporation dated 11.10.2004 far vide B.S. Plan No.39(B-XV) of 2004-05 within the cover area of 107.7359.M. or 1159.17sft on each floor.

Built up area.

As per B.S.Plan. Ground Floor. 107.73Sq.M. or 1159.17stt.

Méar of Construction.

It is newly construct and its construction work is under progress.

K AXXXXXXXXXXXXXXXXXXXX

BOX X XIXAAMIX X XWERDER X XBUKKDIDKDAMX X XMEXOHOXD. \_\_\_\_\_\_\_