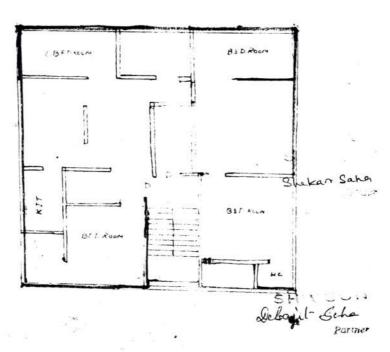

# SCHEDULE 'B' ABOVE REFERRED TO (Description of the flat hereby conveyed)

ALL THAT self contained flat on the Fourth Floor, being Flat No.4A, having a Super Built-up area 1850 Sq. ft. be the same a little more or less of the said Five storied building stands being premises/Holding No. 29 (old), 256 (new) Pulin Avenue, Kolkata – 700081, described in the schedule 'A' above together with undivided proportionate share or interest or ownership in the land on which said 'three storied building stands'.

Delineated in the Map or Plan annexed herewith and therein-bordered RED.

Ten finger impressions the, Confirming party and the Purchaser are enclosed in page No.

IN WITNESS WHEREOF the parties have hereunto set and subscribed their respective hands and seals on the day month and year first above written

NORTH 24 PARGANAS.

SUPER BUTLT UP AREA- 1850 SOLF

100 MRS & ATH FLOOR

Balarko Jeophi

SHIVEC.

SUMAN HORE

3 E (CINE)

3.5. m - PHD/A/M/