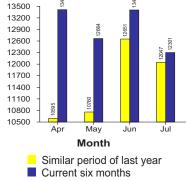

Received the sum here stated

Your 6 Months' Consumption

Ceneral Manager(Commercial)

Growing Legacies

NOW LET'S CHAT ON WHATSAPP!!!

Save **7439001912** and send Hi to avail our services 24\*7 on WhatsApp.

Aug