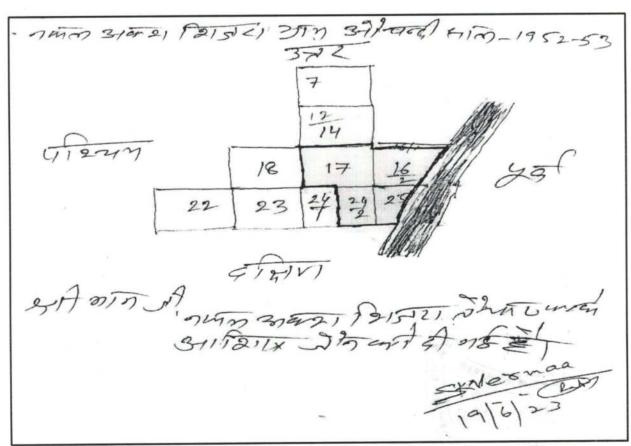

## 3. Representations and Warranties

a. The Lessors represent that they are the only joint and absolute owners of land admeasuring 2.82 Acres of land (i.e. 13 bigha and 11 Biswa), classified as land with full transferable rights under all applicable laws, comprising Khasra no. / Gatta No. as follows

| Khasra No |       | Bigha | Biswa |
|-----------|-------|-------|-------|
| 12//      | 16/2  | 3     | 17    |
|           | 17    | 4     | 16    |
|           | 24/2  | 2     | 08    |
|           | 25    | 2     | 10    |
|           | Total | 13    | 11    |

as per Khatoni no 76/65 for the crop year 2015-2016 situated in the revenue limits of Village Auchandi, Sub division Narela Distt. North, Delhi - 110039, which is more particularly described in the schedule-1 attached hereto (hereinafter referred to as "Land Parcel")

#### **Land Parcel**

Land admeasuring 2.82 Acres of land (i.e. 13 bigha and 11 Biswa), classified as land with full transferable rights under all applicable laws, comprising Khasra no. / Gatta No. as per Khatoni no 76/65 for the crop year 2015-2016 situated in the revenue limits of Village Auchandi, Sub division Narela Distt. North, Delhi – 110039 as follows

| Khasra No |       | Bigha | Biswa |
|-----------|-------|-------|-------|
| 12//      | 16/2  | 3     | 17    |
|           | 17    | 4     | 16    |
|           | 24/2  | 2     | 08    |
|           | 25    | 2     | 10    |
|           |       |       |       |
|           | Total | 13    | 11    |