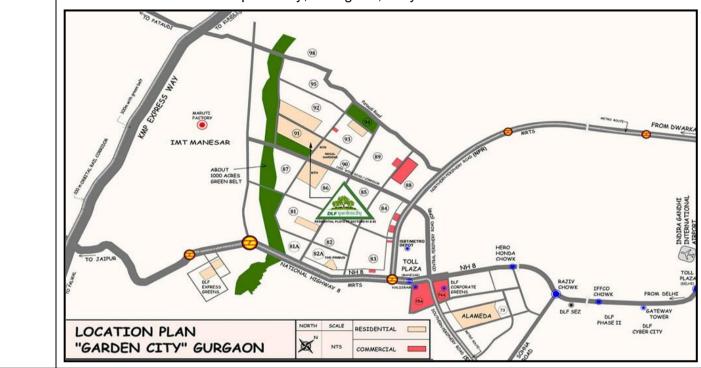

The project is located in fast developing sector-91/92 of Gurugram near National Highway (NH-8), Pataudi Road & Dwarka Expressway, Gurugram, Haryana.

| a.    | Location attribute of the property                                 |                                                                                                                       |
|-------|--------------------------------------------------------------------|-----------------------------------------------------------------------------------------------------------------------|
| i.    | Landmark                                                           | Near "Meoka" & "Dhorka" Villages                                                                                      |
| ii.   | Postal Address of the Property                                     | "Independent Floors- Phase-2D"                                                                                        |
|       |                                                                    | Situated at DLF Garden City, Sector-91/92, Gurugram, Haryana.                                                         |
| iii.  | Area of the Land                                                   | Total Licensed Area: 180.3115 Acres<br>Plots Area for this Phase registered in RERA:<br>2.246 Acres / 9087.29 sq mtr. |
| iv.   | Type of Land                                                       | Solid / Road level                                                                                                    |
| v.    | Independent access/ approach to the property                       | Clear Independent access available                                                                                    |
| vi.   | Google Map Location of the Property with a neighborhood layout map | Attached                                                                                                              |
| vii.  | Details of the Roads abutting the<br>Property(Name/ width)         | Main Road : National Highway (NH-8)Approach Road: 60 mtr., 24 mtr. wide SectorRoad & 12 mtr. wide Internal Road       |
| viii. | Co-ordinates of the property                                       | Latitude:28° 24' 04.1" NL Longitude: 76° 54' 53.7" EL                                                                 |
| ix.   | Description of adjoining property                                  | Other residential group housing societies                                                                             |