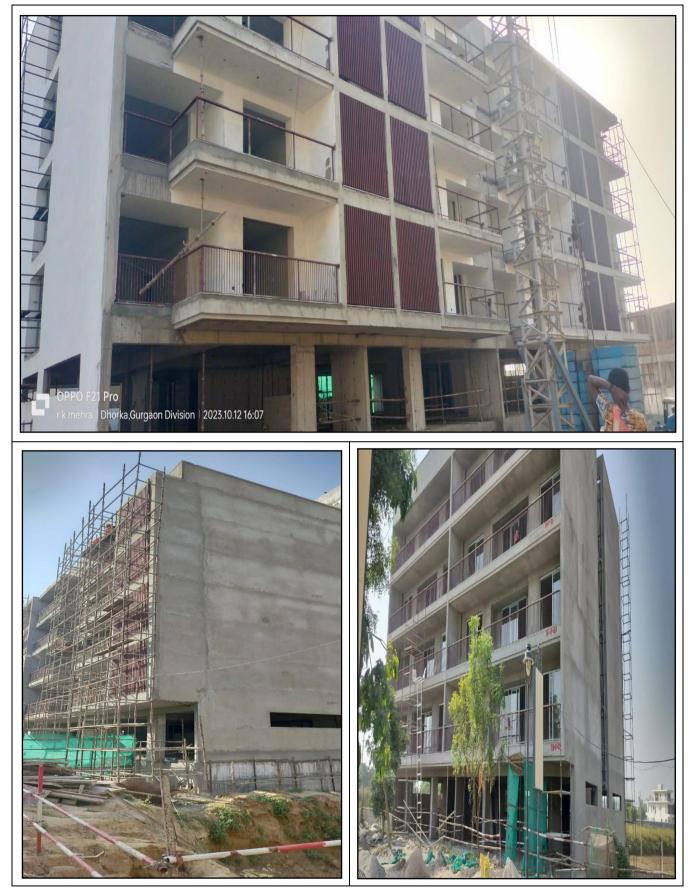

As per current site survey superstructure of the all plots has been completed and finishing work is going on 22 plots and plastering work is going on remaining 9 plots and same details is attached below *Annexure-II*.

The project is located in fast developing sector-91/92 of Gurugram near National Highway (NH-8), Pataudi Road & Dwarka Expressway, Gurugram, Haryana.

| a.    | Location attribute of the property                                 |                                                                                                                       |
|-------|--------------------------------------------------------------------|-----------------------------------------------------------------------------------------------------------------------|
| i.    | Landmark                                                           | Near "Meoka" & "Dhorka" Villages                                                                                      |
| ii.   | Postal Address of the Property                                     | "Independent Floors- Phase-2D"                                                                                        |
|       |                                                                    | Situated at DLF Garden City, Sector-91/92, Gurugram, Haryana.                                                         |
| iii.  | Area of the Land                                                   | Total Licensed Area: 180.3115 Acres<br>Plots Area for this Phase registered in RERA:<br>2.246 Acres / 9087.29 sq mtr. |
| iv.   | Type of Land                                                       | Solid / Road level                                                                                                    |
| v.    | Independent access/ approach to the property                       | Clear Independent access available                                                                                    |
| vi.   | Google Map Location of the Property with a neighborhood layout map | Attached                                                                                                              |
| vii.  | Details of the Roads abutting the<br>Property(Name/ width)         | Main Road : National Highway (NH-8)Approach Road: 60 mtr., 24 mtr. wide SectorRoad & 12 mtr. wide Internal Road       |
| viii. | Co-ordinates of the property                                       | Latitude:28° 24' 04.1" NL Longitude: 76° 54' 53.7" EL                                                                 |
| ix.   | Description of adjoining property                                  | Other residential group housing societies                                                                             |