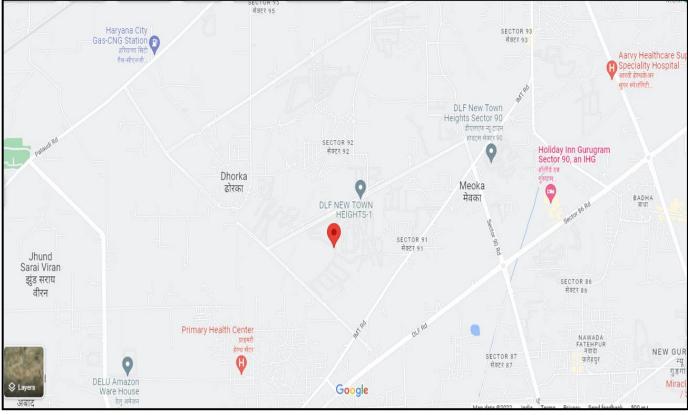

The project is located in fast developing sector-91/92 of Gurugram near National Highway (NH-8), Pataudi Road & Dwarka Expressway, Gurugram, Haryana.

| a.    | Location attribute of the property                                 |                                                                                                                       |
|-------|--------------------------------------------------------------------|-----------------------------------------------------------------------------------------------------------------------|
| i.    | Landmark                                                           | Near "Meoka" & "Dhorka" Villages                                                                                      |
| ii.   | Postal Address of the Property                                     | "Independent Floors- Phase-2D"                                                                                        |
|       |                                                                    | Situated at DLF Garden City, Sector-91/92, Gurugram, Haryana.                                                         |
| iii.  | Area of the Land                                                   | Total Licensed Area: 180.3115 Acres<br>Plots Area for this Phase registered in RERA:<br>2.246 Acres / 9087.29 sq mtr. |
| iv.   | Type of Land                                                       | Solid / Road level                                                                                                    |
| v.    | Independent access/ approach to the property                       | Clear Independent access available                                                                                    |
| vi.   | Google Map Location of the Property with a neighborhood layout map | Attached                                                                                                              |
| vii.  | Details of the Roads abutting the<br>Property(Name/ width)         | Main Road : National Highway (NH-8)Approach Road: 60 mtr., 24 mtr. wide SectorRoad & 12 mtr. wide Internal Road       |
| viii. | Co-ordinates of the property                                       | Latitude:28° 24' 04.1" NL Longitude: 76° 54' 53.7" EL                                                                 |
| ix.   | Description of adjoining property                                  | Other residential group housing societies                                                                             |