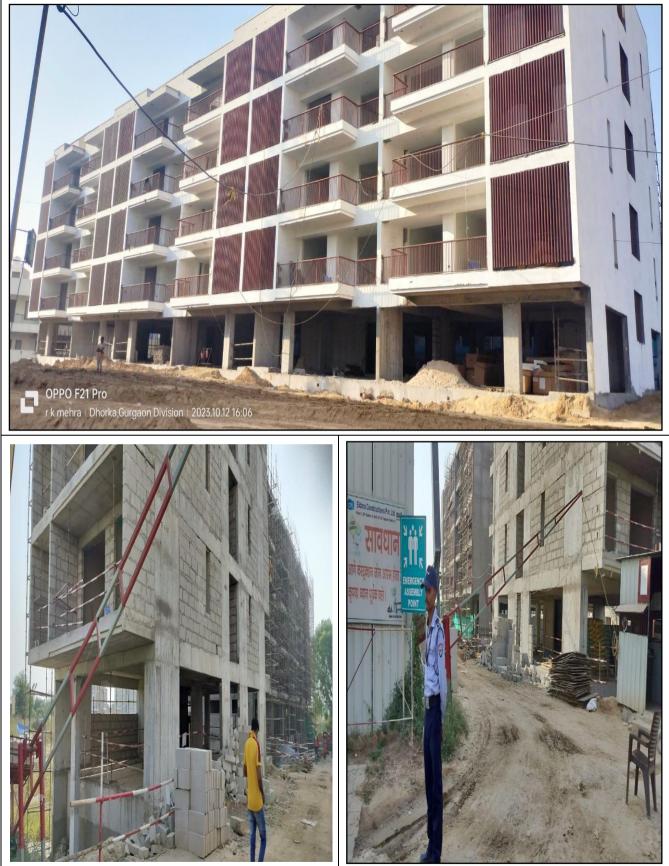

As per current site survey superstructure of the all plots has been completed and finishing work is going on 22 plots and plastering work is going on remaining 9 plots and same details is attached below *Annexure-II*.

The project is located in fast developing sector-91/92 of Gurugram near National Highway (NH-8), Pataudi Road & Dwarka Expressway, Gurugram, Haryana.

| a.    | Location attribute of the property                                 |                                                                                                                       |
|-------|--------------------------------------------------------------------|-----------------------------------------------------------------------------------------------------------------------|
| i.    | Landmark                                                           | Near "Meoka" & "Dhorka" Villages                                                                                      |
| ii.   | Postal Address of the Property                                     | "Independent Floors- Phase-2D"                                                                                        |
|       |                                                                    | Situated at DLF Garden City, Sector-91/92, Gurugram, Haryana.                                                         |
| iii.  | Area of the Land                                                   | Total Licensed Area: 180.3115 Acres<br>Plots Area for this Phase registered in RERA:<br>2.246 Acres / 9087.29 sq mtr. |
| iv.   | Type of Land                                                       | Solid / Road level                                                                                                    |
| v.    | Independent access/ approach to the property                       | Clear Independent access available                                                                                    |
| vi.   | Google Map Location of the Property with a neighborhood layout map | Attached                                                                                                              |
| vii.  | Details of the Roads abutting the<br>Property(Name/ width)         | Main Road : National Highway (NH-8)Approach Road: 60 mtr., 24 mtr. wide SectorRoad & 12 mtr. wide Internal Road       |
| viii. | Co-ordinates of the property                                       | Latitude:28° 24' 04.1" NL Longitude: 76° 54' 53.7" EL                                                                 |
| ix.   | Description of adjoining property                                  | Other residential group housing societies                                                                             |