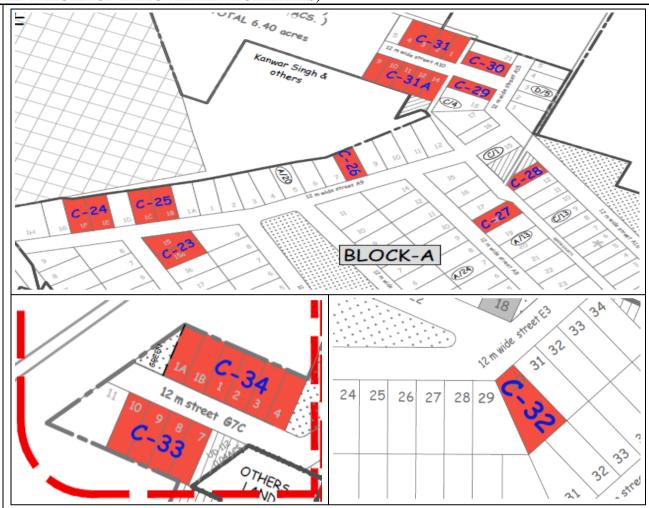

Site Demarcation Plan of Phase-2D of DLF Garden City

Information regarding this Independent floors Project under Residential Plotted Colony is taken from Revised Layout Plan, Building Plans approved under Self-certification Policy, (Haryana Govt.), Online Scrutiny Reports from (Haryana Govt.) & other related documents provided to us by the bank or developer and price trend from real estate agents / property sites. However latest development work is assessed during site survey carried out by our Engineer. This project tie up report has been done independently as per the latest information gathered by us.

In this plotted development, the developer has obtained Building Plans approved under Selfcertification Policy, (Haryana Govt.) for **31 plots (124 Independent floors)** considered in this Project Tie up Report. The developer has planned for construction of Basement plus stilt plus four storey building (Residential floors) on each plot.

The developer has planned this project phase of independent floors under DLF Garden City named "**Phase-2D**" with 4 BHK & 4 BHK+Office/Study independent floors. The break-up of unit sizes of the project is attached in *Annexure-II* of this Tie up report.

As per current site survey superstructure of the all plots has been completed and finishing work is going on 22 plots and plastering work is going on remaining 9 plots and same details is attached below *Annexure-II*.