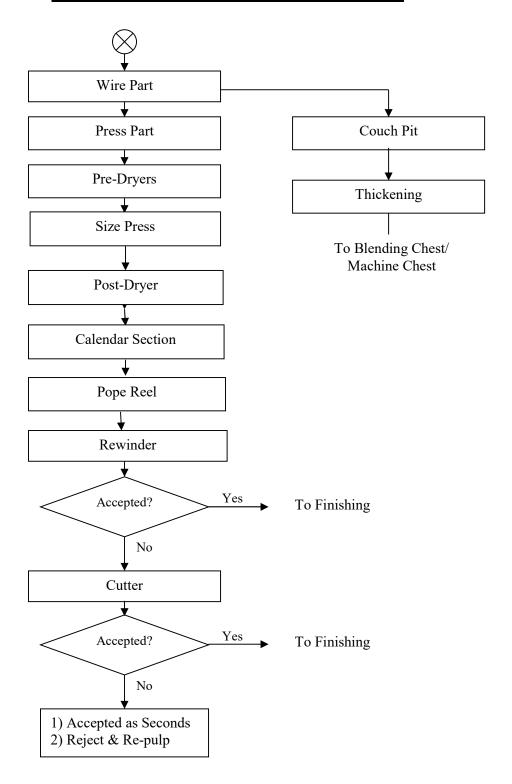

### PROCESS FLOW CHART: PAPER MACHINE-I

 Doc. No. : PF/03-01
 Page No. : 4 of 4

 Issue No. : 03
 Revision No. : 00
 Date : 01.07.2016