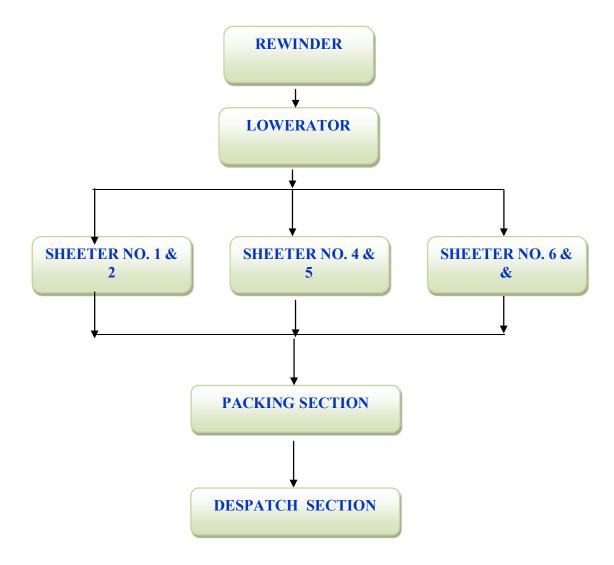

PF/03-01
 Page No. : 4 of 4

 Issue No. : 03
 Revision No. : 00
 Date : 01.07.2016

#### PROCESS FLOW CHART: PAPER MACHINE-II



 Doc. No. : PF/05-01
 Page No. : 1 of 2

 Issue No. : 03
 Revision No. : 00
 Date : 01.07.2016

### PROCESS FLOW CHART: PAPER MACHINE-II



 Doc. No. : PF/05-01
 Page No. : 2 of 2

 Issue No. : 03
 Revision No. : 00
 Date : 01.07.2016

#### **PROCESS FLOW CHART: DIP-III**



 Doc. No. : PF/06-01
 Page No. : 1 of 2

 Issue No. : 03
 Revision No. : 00
 Date : 01.07.2022

#### PROCESS FLOW CHART: PAPER MACHINE-III



 Doc. No. : PF/06-01
 Page No. : 2 of 2

 Issue No. : 03
 Revision No. : 00
 Date : 01.07.2022

### MANUFACTURING PROCESS FLOW DIAGRAM FOR BOARD PLANT

#### **PROCESS FLOW: - SFT**



### PROCESS FLOW: MACHINE



### PROCESS FLOW: CONVERTING & PACKING