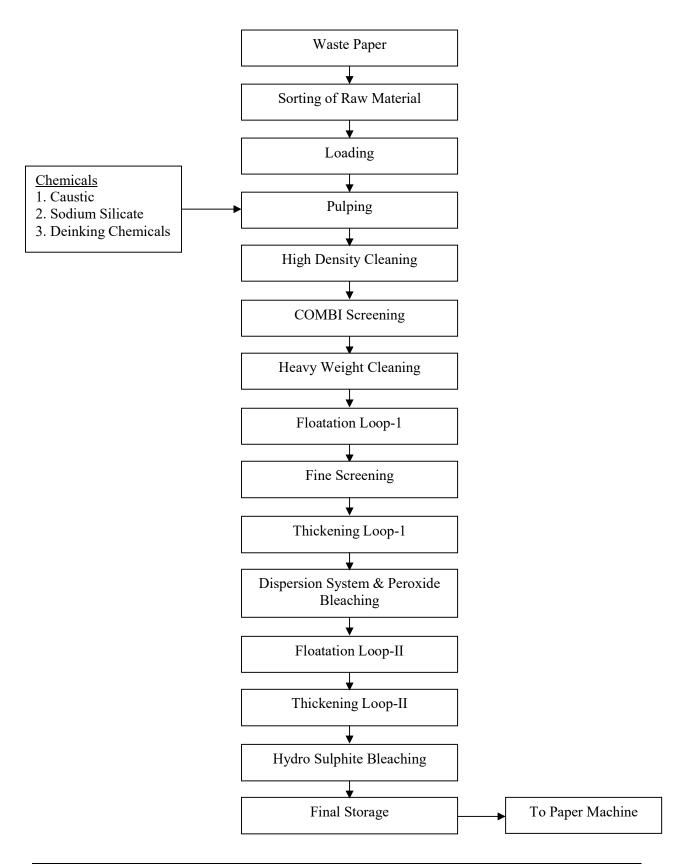

#### **PROCESS FLOW CHART: DIP-III**

 Doc. No. : PF/06-01
 Page No. : 1 of 2

 Issue No. : 03
 Revision No. : 00
 Date : 01.07.2022