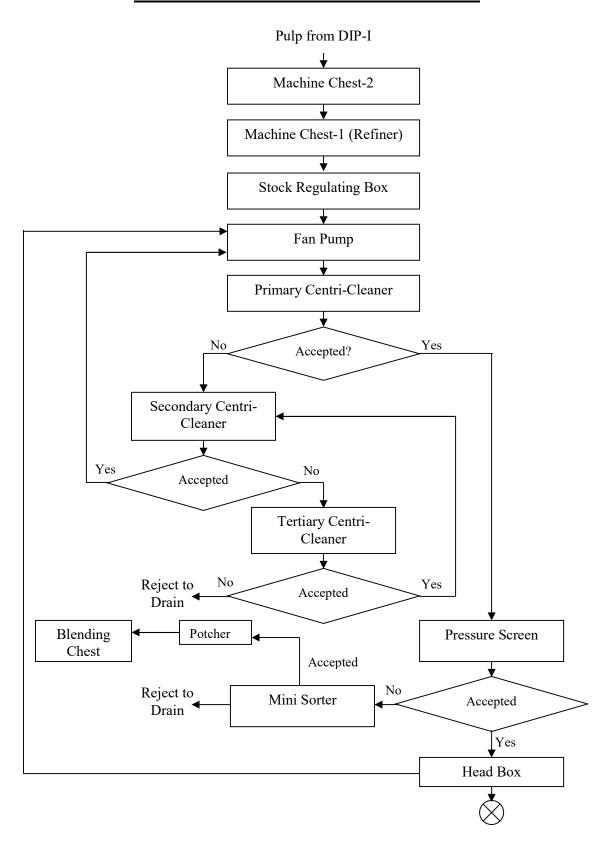

### PROCESS FLOW CHART: PAPER MACHINE-I

 Doc. No. : PF/03-01
 Page No. : 3 of 4

 Issue No. : 03
 Revision No. : 00
 Date : 01.07.2016