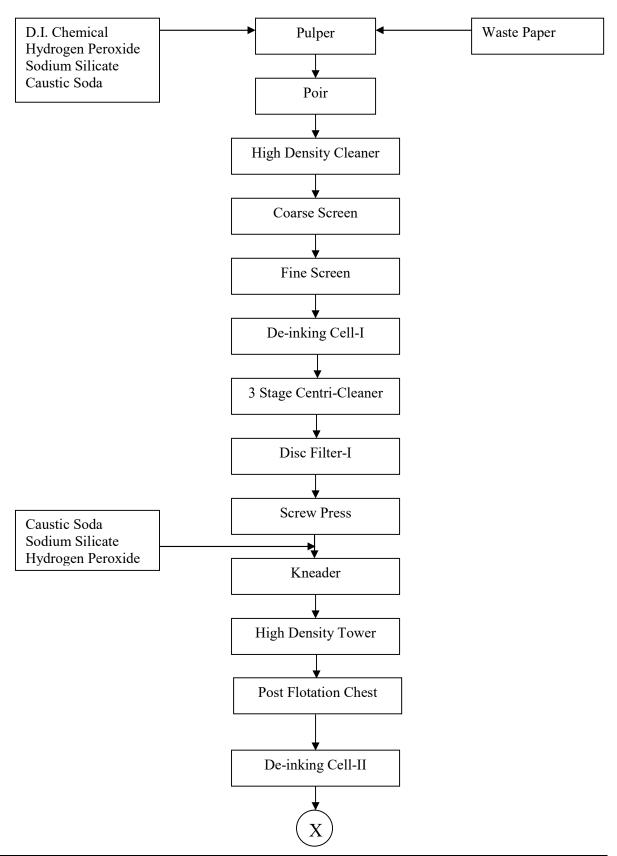

### **PROCESS FLOW CHART: DIP-I**

 Doc. No. : PF/03-01
 Page No. : 1 of 4

 Issue No. : 03
 Revision No. : 00
 Date : 01.07.2016