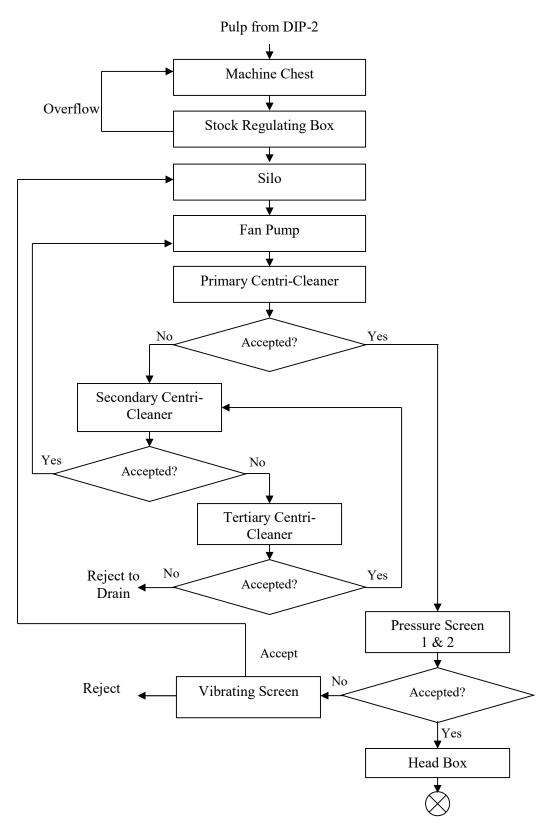

### **PROCESS FLOW CHART: DIP-I**

 Doc. No. : PF/03-01
 Page No. : 2 of 4

 Issue No. : 03
 Revision No. : 00
 Date : 01.07.2016