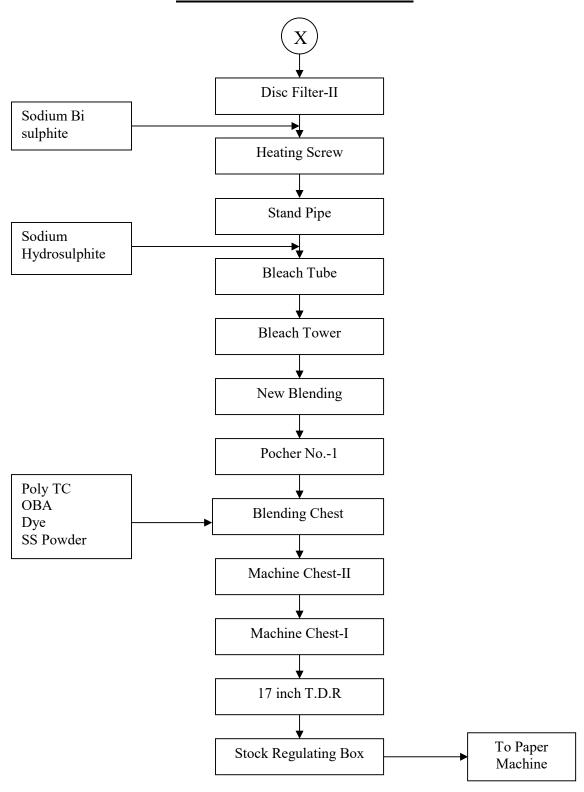

### **PROCESS FLOW CHART: DIP-I**

 Doc. No. : PF/03-01
 Page No. : 2 of 4

 Issue No. : 03
 Revision No. : 00
 Date : 01.07.2016