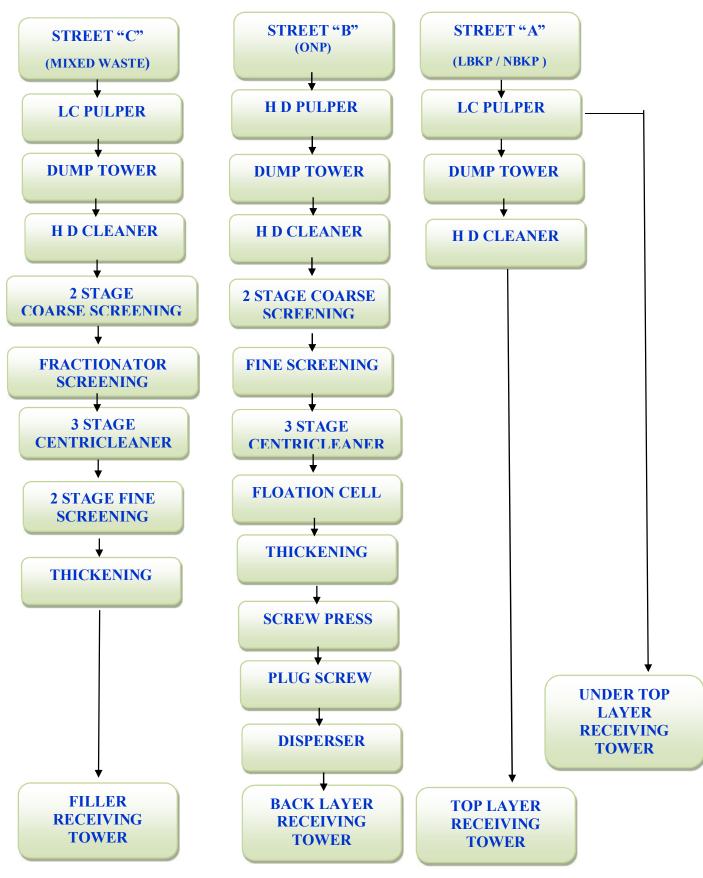

### **PROCESS FLOW CHART: DIP-I**

 Doc. No. : PF/03-01
 Page No. : 1 of 4

 Issue No. : 03
 Revision No. : 00
 Date : 01.07.2016

### **PROCESS FLOW CHART: DIP-I**

 Doc. No. : PF/03-01
 Page No. : 2 of 4

 Issue No. : 03
 Revision No. : 00
 Date : 01.07.2016