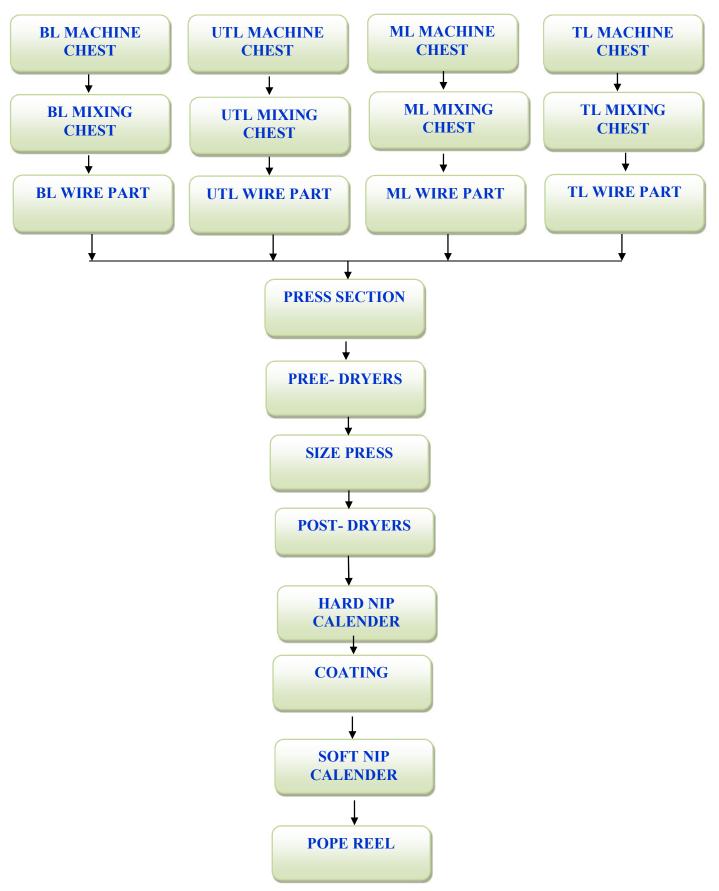

### PROCESS FLOW CHART: PAPER MACHINE-I

 Doc. No. : PF/03-01
 Page No. : 3 of 4

 Issue No. : 03
 Revision No. : 00
 Date : 01.07.2016

### PROCESS FLOW CHART: PAPER MACHINE-I

 Doc. No. : PF/03-01
 Page No. : 4 of 4

 Issue No. : 03
 Revision No. : 00
 Date : 01.07.2016