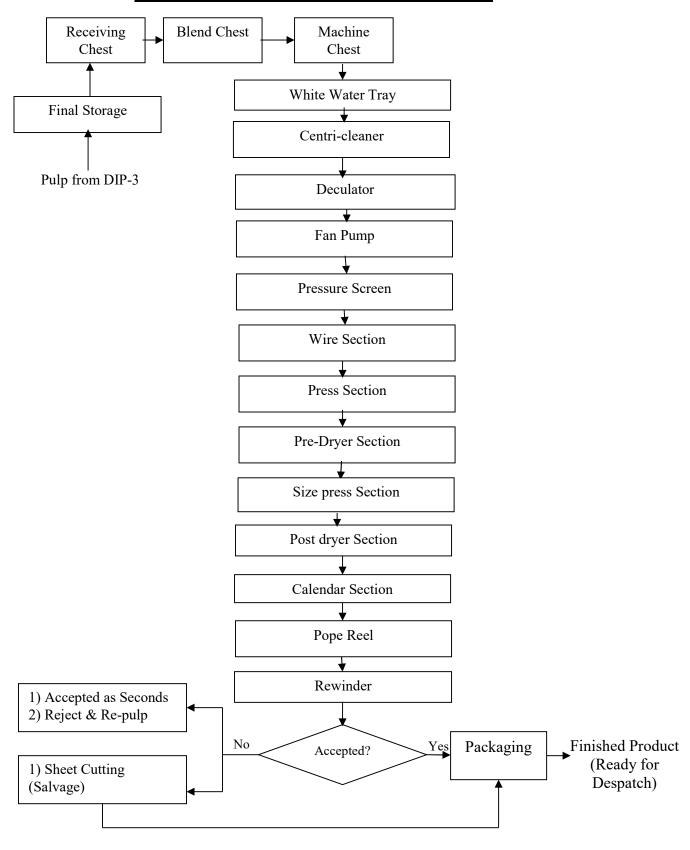

### PROCESS FLOW CHART: PAPER MACHINE-II

 Doc. No. : PF/05-01
 Page No. : 2 of 2

 Issue No. : 03
 Revision No. : 00
 Date : 01.07.2016