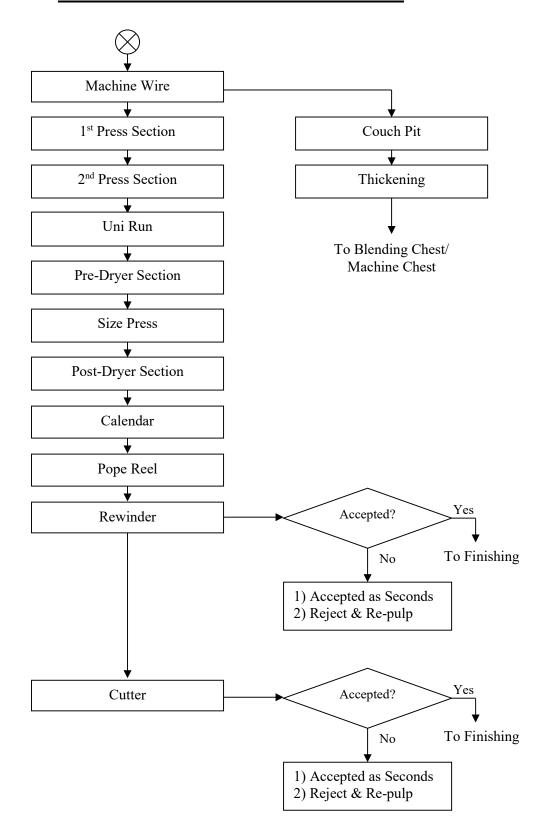

### PROCESS FLOW CHART: PAPER MACHINE-I

 Doc. No. : PF/03-01
 Page No. : 4 of 4

 Issue No. : 03
 Revision No. : 00
 Date : 01.07.2016