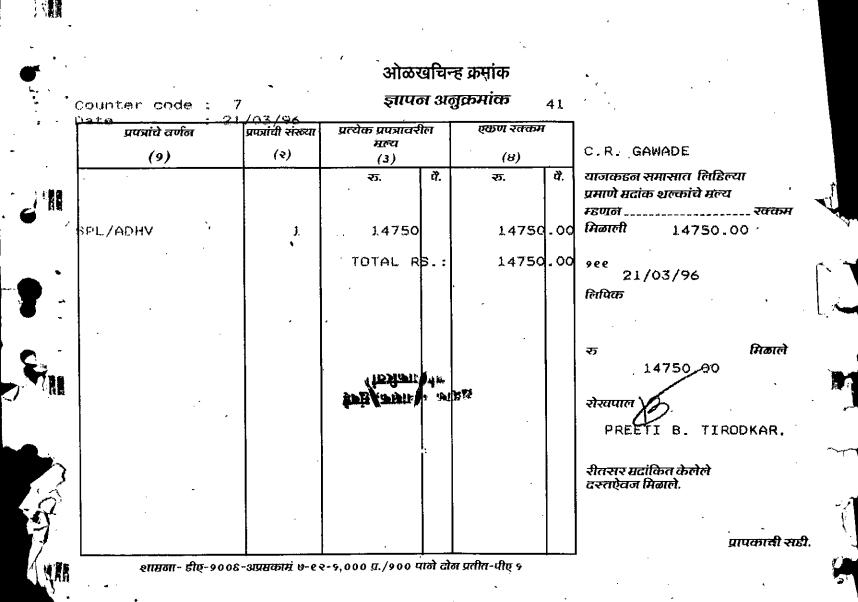

ुभावती क्र. sour , दस्तऐवजाचा/अर्जाचा अनुक्रमांक दिनांक हु रि र सन २० 2175 दस्तऐवजाचा प्रकारhi aury mos accallo सादर करणाराचे नाव-खालीलप्रमाणे फी मिळाली:-रु. नोंदणी फी . नक्कल फी <u>(</u>फोलिओ पृष्ठांकनाची नक्कल फी 300 टपालखर्च

नकला किंवा ज्ञापने (कलम ६४ ते ६७) शोध किंवा निरीक्षण दंड--कलम २५ अन्वये

कलम ३४ अन्वये प्रमाणित नकला (कलम ५७) (फोलिअँ इतर फी (मागील पानावरील) बाब क.

दस्तऐवज नक्कल

एकूण .. इणीकृत ड्राकेने, पाठवली जाईल. रोजी तयार होईव्र सियात देण्यात येईल. दुप्यम् <u>विद्वंध</u>क. पाठवावा. पाठवावा. नावे नॉ्दर्भांकत दस्तऐवज खाली नाव दिलेल्या व्यक्तीच्या मली फरावा १९ जिल्हा.