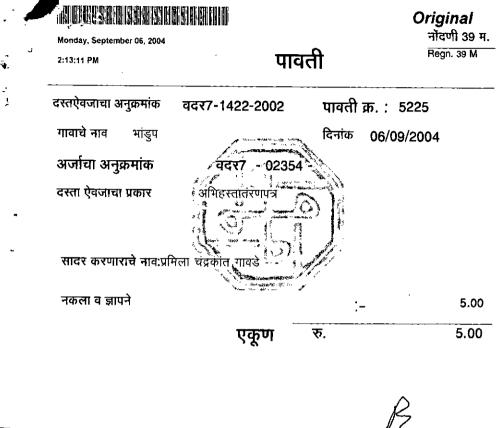

ुभावती क्र. sour , दस्तऐवजाचा/अर्जाचा अनुक्रमांक दिनांक हु रि र सन २० 2175 दस्तऐवजाचा प्रकारhi aury mos accallo सादर करणाराचे नाव-खालीलप्रमाणे फी मिळाली:-रु. नोंदणी फी . नक्कल फी <u>(</u>फोलिओ पृष्ठांकनाची नक्कल फी 300 टपालखर्च

नकला किंवा ज्ञापने (कलम ६४ ते ६७) शोध किंवा निरीक्षण दंड--कलम २५ अन्वये

कलम ३४ अन्वये प्रमाणित नकला (कलम ५७) (फोलिअँ इतर फी (मागील पानावरील) बाब क.

दस्तऐवज नक्कल

एकूण .. इणीकृत ड्राकेने, पाठवली जाईल. रोजी तयार होईव्र सियात देण्यात येईल. दुप्यम् <u>विद्वंध</u>क. पाठवावा. पाठवावा. नावे नॉ्दर्भांकत दस्तऐवज खाली नाव दिलेल्या व्यक्तीच्या मली फरावा १९ जिल्हा.