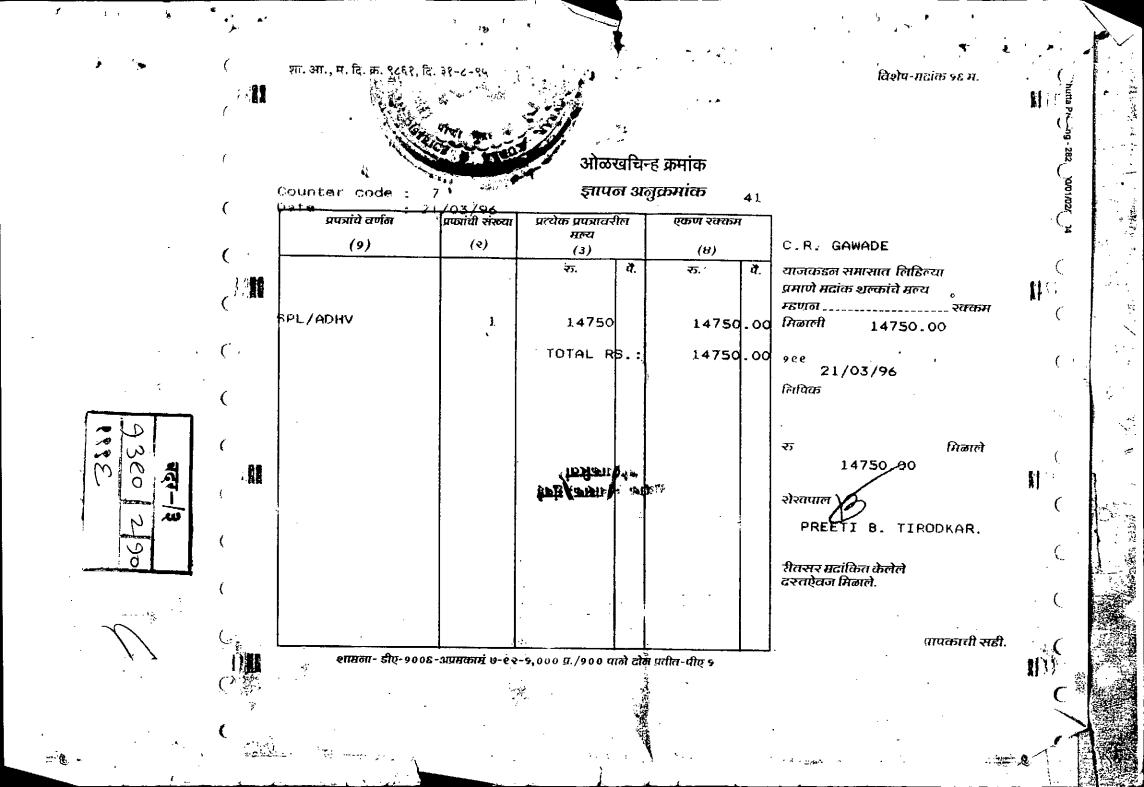

ुभावती क्र. sour , दस्तऐवजाचा/अर्जाचा अनुक्रमांक दिनांक हु रि र सन २० 2175 दस्तऐवजाचा प्रकारhi aury mos accallo सादर करणाराचे नाव-खालीलप्रमाणे फी मिळाली:-रु. नोंदणी फी . नक्कल फी <u>(</u>फोलिओ पृष्ठांकनाची नक्कल फी 300 टपालखर्च

नकला किंवा ज्ञापने (कलम ६४ ते ६७) शोध किंवा निरीक्षण दंड--कलम २५ अन्वये

कलम ३४ अन्वये प्रमाणित नकला (कलम ५७) (फोलिअँ इतर फी (मागील पानावरील) बाब क.

दस्तऐवज नक्कल

एकूण .. इणीकृत ड्राकेने, पाठवली जाईल. रोजी तयार होईव्र सियात देण्यात येईल. दुप्यम् <u>विद्वंध</u>क. पाठवावा. पाठवावा. नावे नॉ्दर्भांकत दस्तऐवज खाली नाव दिलेल्या व्यक्तीच्या मली फरावा १९ जिल्हा.