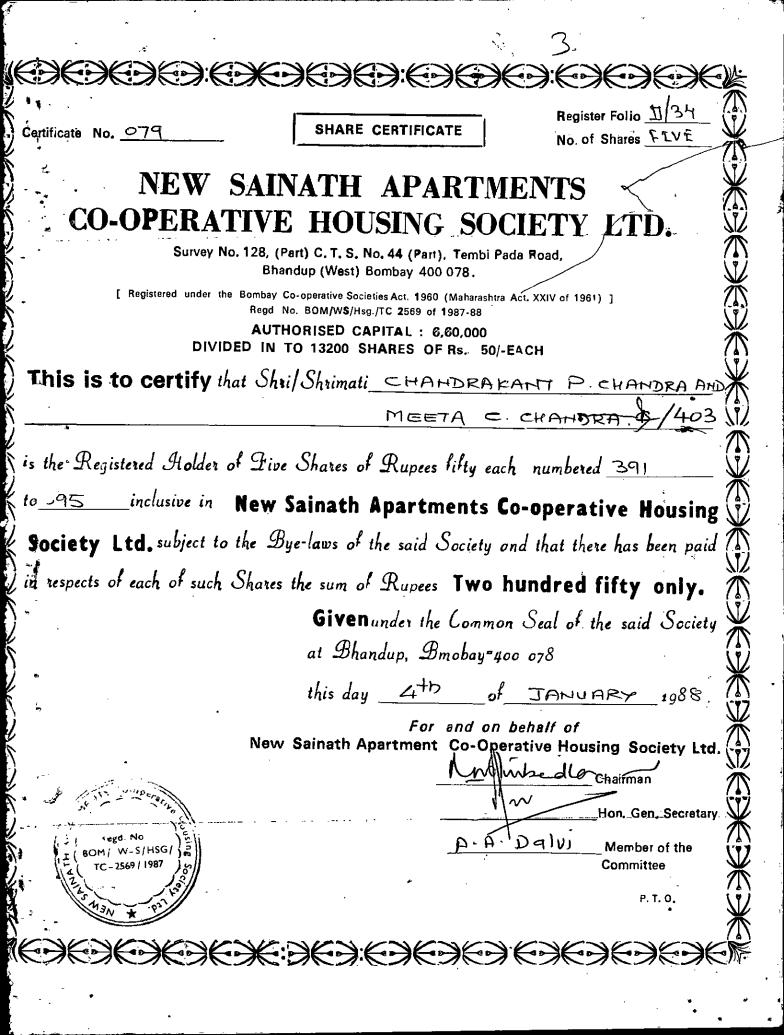

ुभावती क्र. sour , दस्तऐवजाचा/अर्जाचा अनुक्रमांक दिनांक हु रि र सन २० 2175 दस्तऐवजाचा प्रकारhi aury mos accallo सादर करणाराचे नाव-खालीलप्रमाणे फी मिळाली:-रु. नोंदणी फी . नक्कल फी <u>(</u>फोलिओ पृष्ठांकनाची नक्कल फी 300 टपालखर्च