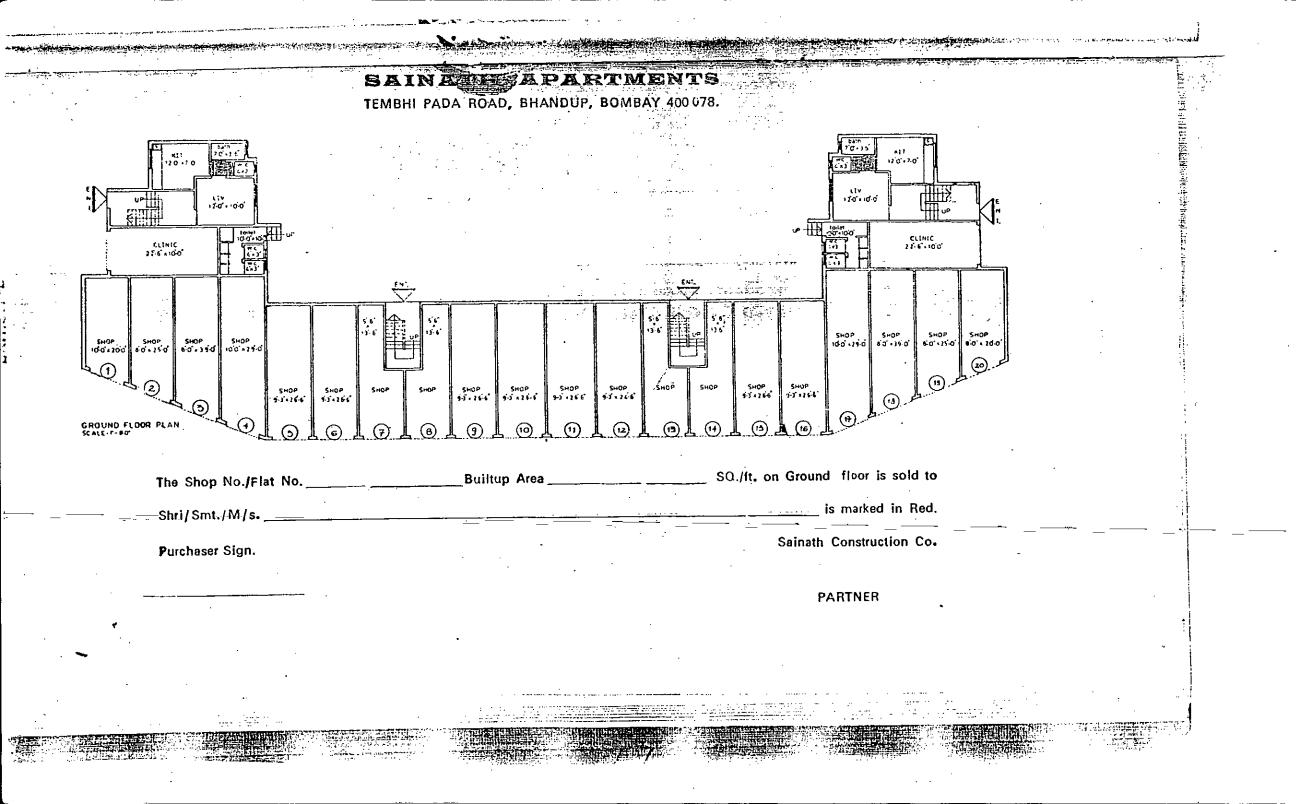

ुभावती क्र. sour , दस्तऐवजाचा/अर्जाचा अनुक्रमांक दिनांक हु रि र सन २० 2175 दस्तऐवजाचा प्रकारhi aury mos accallo सादर करणाराचे नाव-खालीलप्रमाणे फी मिळाली:-रु. नोंदणी फी . नक्कल फी <u>(</u>फोलिओ पृष्ठांकनाची नक्कल फी 300 टपालखर्च