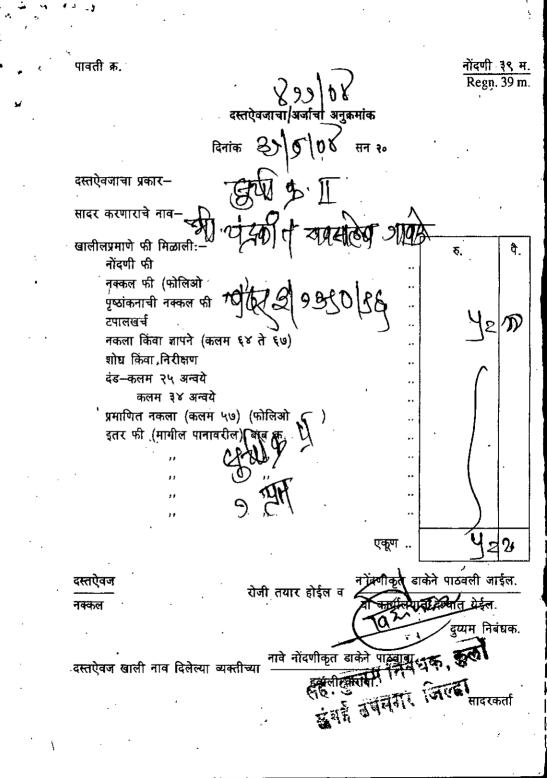

ुभावती क्र. sour , दस्तऐवजाचा/अर्जाचा अनुक्रमांक दिनांक हु रि र सन २० 2175 दस्तऐवजाचा प्रकारhi aury mos accallo सादर करणाराचे नाव-खालीलप्रमाणे फी मिळाली:-रु. नोंदणी फी . नक्कल फी <u>(</u>फोलिओ पृष्ठांकनाची नक्कल फी 300 टपालखर्च

नकला किंवा ज्ञापने (कलम ६४ ते ६७) शोध किंवा निरीक्षण दंड--कलम २५ अन्वये

कलम ३४ अन्वये प्रमाणित नकला (कलम ५७) (फोलिअँ इतर फी (मागील पानावरील) बाब क.

दस्तऐवज नक्कल

एकूण .. इणीकृत ड्राकेने, पाठवली जाईल. रोजी तयार होईव्र सियात देण्यात येईल. दुप्यम् <u>विद्वंध</u>क. पाठवावा. पाठवावा. नावे नॉ्दर्भांकत दस्तऐवज खाली नाव दिलेल्या व्यक्तीच्या मली फरावा १९ जिल्हा.