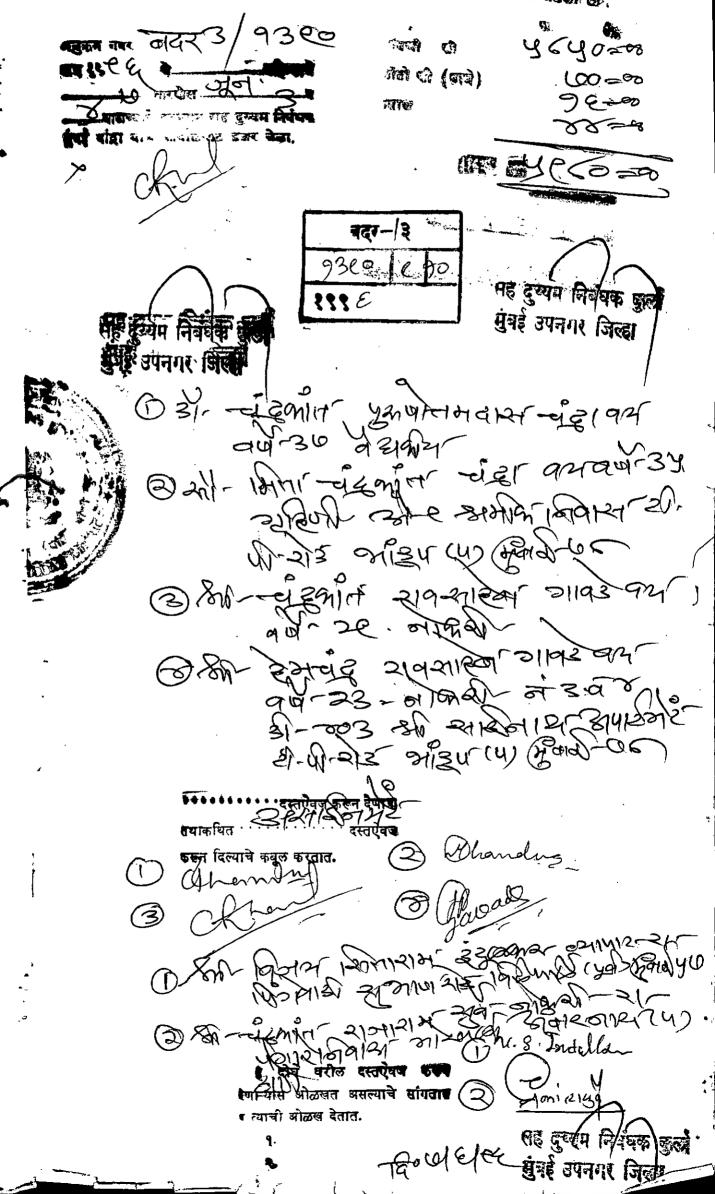

ुभावती क्र. sour , दस्तऐवजाचा/अर्जाचा अनुक्रमांक दिनांक हु रि र सन २० 2175 दस्तऐवजाचा प्रकारhi aury mos accallo सादर करणाराचे नाव-खालीलप्रमाणे फी मिळाली:-रु. नोंदणी फी . नक्कल फी <u>(</u>फोलिओ पृष्ठांकनाची नक्कल फी 300 टपालखर्च

नकला किंवा ज्ञापने (कलम ६४ ते ६७) शोध किंवा निरीक्षण दंड--कलम २५ अन्वये

कलम ३४ अन्वये प्रमाणित नकला (कलम ५७) (फोलिअँ इतर फी (मागील पानावरील) बाब क.

दस्तऐवज नक्कल

एकूण .. इणीकृत ड्राकेने, पाठवली जाईल. रोजी तयार होईव्र सियात देण्यात येईल. दुप्यम् <u>विद्वंध</u>क. पाठवावा. पाठवावा. नावे नॉ्दर्भांकत दस्तऐवज खाली नाव दिलेल्या व्यक्तीच्या मली फरावा १९ जिल्हा.