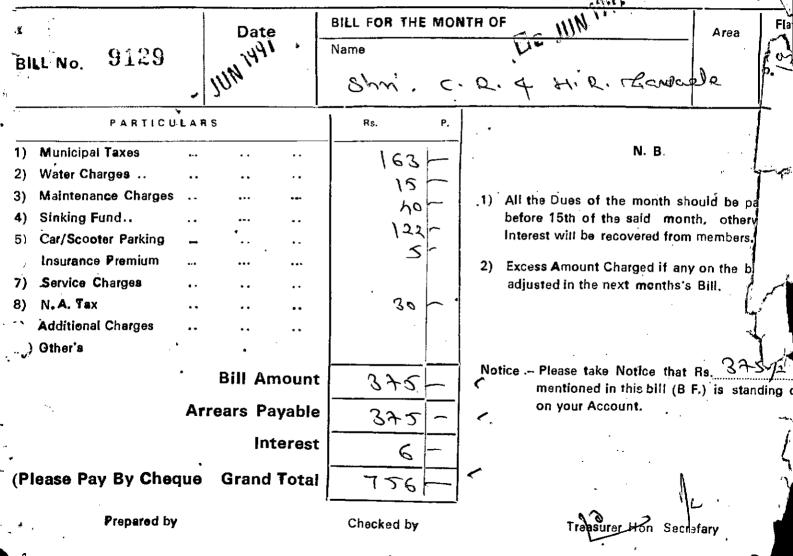

ुभावती क्र. sour , दस्तऐवजाचा/अर्जाचा अनुक्रमांक दिनांक हु रि र सन २० 2175 दस्तऐवजाचा प्रकारhi aury mos accallo सादर करणाराचे नाव-खालीलप्रमाणे फी मिळाली:-रु. नोंदणी फी . नक्कल फी <u>(</u>फोलिओ पृष्ठांकनाची नक्कल फी 300 टपालखर्च