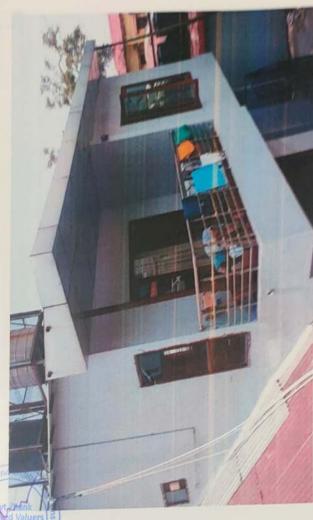

### INDEPENDENT HOUSE

SITUATED AT PART OF HARI MANISON, CAMELS BACK ROAD, MUSSOORIE

#### OWNER/S

MR.S. MONA PANWAR W/O LATE MR. DAYAL SINGH PANWAR & MRS. PRABHA PANWAR W/O MR. BALAM SINGH PANWAR

Chartered Engineers

Business Valuations

Account Monitoring

Valuers

- Lender's Independent Engineer Lich A PANWAR W/O LATE MR. DAYAL SINGH PANWAR & MRS. PRABHA PANWAR W/O MR. BALAM SINGH PANWAR
- Techno Engineering Consultants