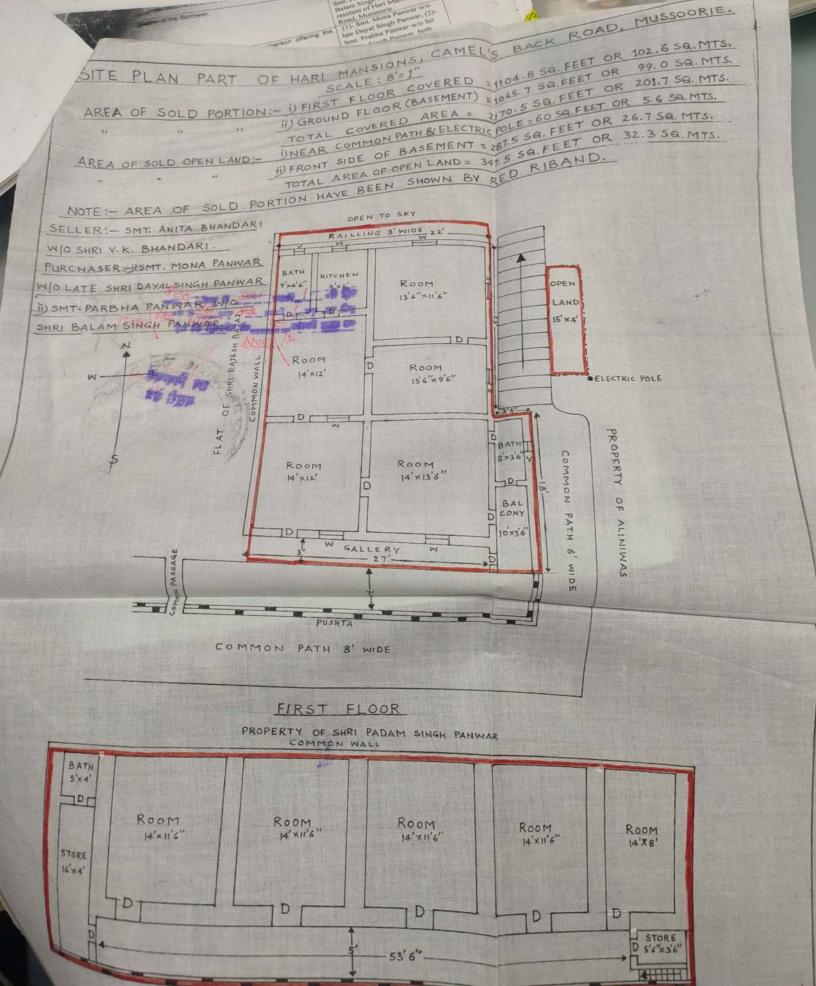

Camels Back Road, Mussoorie (Nand Villa Hotel to

Bahuguna Park).

Schedule of property

All that property known as part of Hari Mansion, Camels Back Road, Mussoorie admeasuring total area 131.30 sqr. Mtrs. and Covered area 201.7 sqr.

9

MA

6

SCHEDULE OF THE PROPERTY. ALL the Residential portion known as part of Hari Mansion, consisting of ground floor and first floor, C.B. Road, Mussoorie, admeasuring total area 131.30 sqr. Mtrs. and total covered area 201.7 sqr. Mtrs. approximately bounded and butted as under:

#### **GROUND FLOOR**

NORTH

Pushta, common passage and common path 8 ft. wide. Open to sky

Common path & thereafter Ali Niwas. SOUTH EAST

Property of Sri R. Bajaj. WEST

FIRST FLOOR

Common wall and property of Sri Padam Singh Panwar. NORTH

Pushta. SOUTH

Property of others. EAST Property of others. WEST

Name & Address of Seller/Vendor- Smt. Anita Bhandari D/o Sri Ved Prakash Hari, R/o The Mall, Mussoorie through her lawful attorney Sri Atul Hari s/o Sri Ved Prakash Hari, R/o Hamers flat, The Mall, Mussoorie