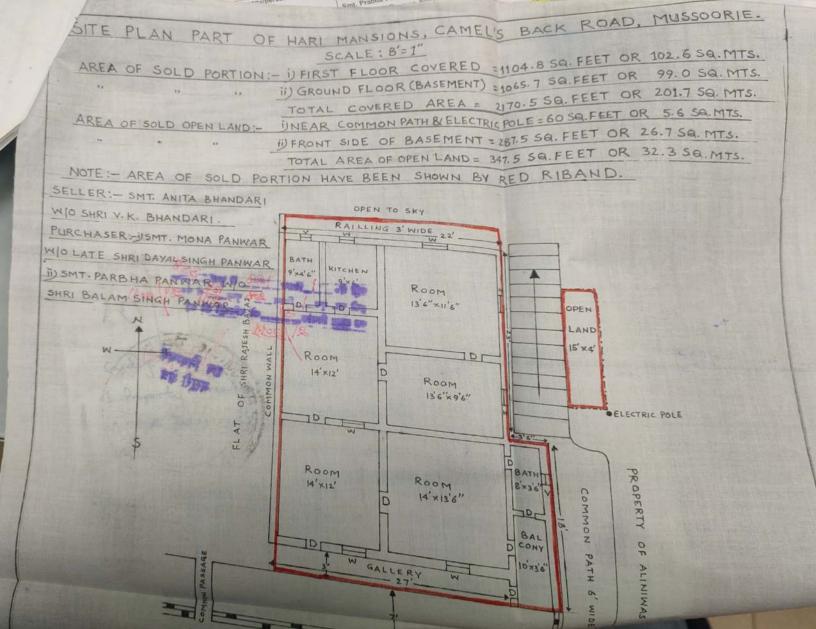

Camels Back Road, Mussoorie (Nand Villa Hotel to

Bahuguna Park).

Schedule of property

All that property known as part of Hari Mansion, Camels Back Road, Mussoorie admeasuring total area 131.30 sqr. Mtrs. and Covered area 201.7 sqr.

9

MA

6

SCHEDULE OF THE PROPERTY. ALL the Residential portion known as part of Hari Mansion, consisting of ground floor and first floor, C.B. Road, Mussoorie, admeasuring total area 131.30 sqr. Mtrs. and total covered area 201.7 sqr. Mtrs. approximately bounded and butted as under:

#### **GROUND FLOOR**

NORTH

Pushta, common passage and common path 8 ft. wide. Open to sky

Common path & thereafter Ali Niwas. SOUTH EAST

Property of Sri R. Bajaj. WEST

FIRST FLOOR

Common wall and property of Sri Padam Singh Panwar. NORTH