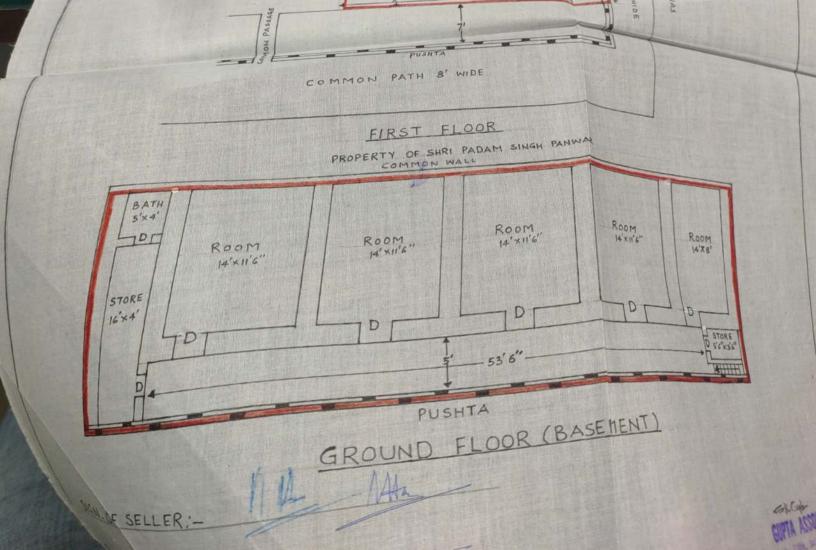

Camels Back Road, Mussoorie (Nand Villa Hotel to

Bahuguna Park).

Schedule of property

All that property known as part of Hari Mansion, Camels Back Road, Mussoorie admeasuring total area 131.30 sqr. Mtrs. and Covered area 201.7 sqr.

9

MA

6

SCHEDULE OF THE PROPERTY. ALL the Residential portion known as part of Hari Mansion, consisting of ground floor and first floor, C.B. Road, Mussoorie, admeasuring total area 131.30 sqr. Mtrs. and total covered area 201.7 sqr. Mtrs. approximately bounded and butted as under:

#### **GROUND FLOOR**

NORTH

Pushta, common passage and common path 8 ft. wide. Open to sky

Common path & thereafter Ali Niwas. SOUTH EAST

Property of Sri R. Bajaj. WEST

FIRST FLOOR

Common wall and property of Sri Padam Singh Panwar. NORTH

Pushta. SOUTH

Property of others. EAST Property of others. WEST

Name & Address of Seller/Vendor- Smt. Anita Bhandari D/o Sri Ved Prakash Hari, R/o The Mall, Mussoorie through her lawful attorney Sri Atul Hari s/o Sri Ved Prakash Hari, R/o Hamers flat, The Mall, Mussoorie