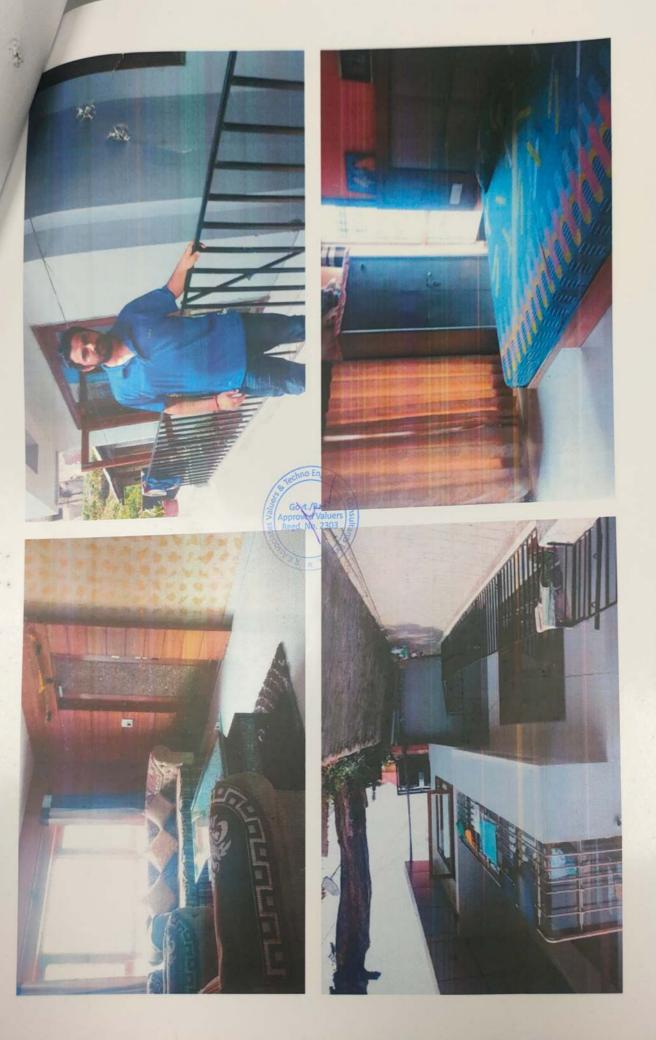

### INDEPENDENT HOUSE

SITUATED AT PART OF HARI MANISON, CAMELS BACK ROAD, MUSSOORIE

#### OWNER/S

MR.S. MONA PANWAR W/O LATE MR. DAYAL SINGH PANWAR & MRS. PRABHA PANWAR W/O MR. BALAM SINGH PANWAR

Chartered Engineers

Business Valuations

Account Monitoring

Valuers

- Lender's Independent Engineer Lich A PANWAR W/O LATE MR. DAYAL SINGH PANWAR & MRS. PRABHA PANWAR W/O MR. BALAM SINGH PANWAR
- Techno Engineering Consultants