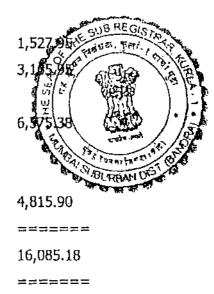

admeasuring 16,085.18 square metres, and, forming part Premier Kurla Holding, and, comprising of the following development plan reservations viz., Municipal Primary School admeasuring 1527.95 square metres, Secondary School admeasuring 3165.95 square metres, Technical School, and RE Educational Complex admeasuring 6575.38 square metres surplus vacant land admeasuring 4815.90 square metres which lap bore C.T.S. Nos. 637(Part) and 637/122 to 637/166 of Village Kurla and is hereinafter referred to as "THE KOHINGOR Π DEVELOPMENT LAND" and is more particularly described in the First Schedule hereunder written and delineated on the plan thereof hereto annexed as Annexure "1" and thereon shown surrounded by green color boundary line. .