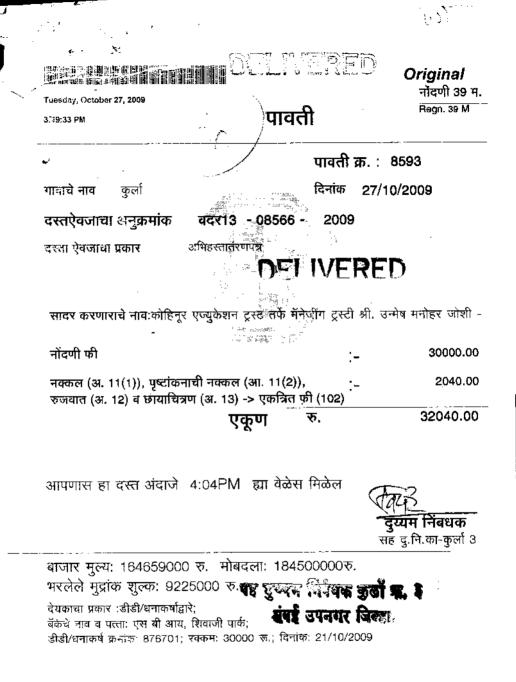

ł

0109

दस्त गोधवारा भाग - 2 वदर13 दस्त क्रमांक (8566/2009) 302 दस्त क्र. [वदर13-8566-2009] चा गोषवारा पावती क्र.:8593 दिनांक:27/10/2009 पावतीचे वर्णन बाजार मुल्य :164659000 मोबदला 184500000 भरलेले मुद्रांक शुल्क : 9225000 नांवः कोहिनूर एज्युकेशन ट्रस्ट तर्फे मॅनेजींग ट्रस्टी दस्त हजर केल्याचा दिनांक :27/10/2009 03:39 PM श्री. उन्मेष मनोहर जोशी - -निष्पादनाचा दिनांक : 27/10/2009 दस्त हजर करणा-याची सही : :नोंदणी फी 30000 :नक्कल (अ. 11(1)), पृष्टांकनाची 2040 नक्कल (आ. 11(2)), रुजवात (अ. 12) व छायाचिन्नण (अ. 13) -> दस्ताचा प्रकार :25) अभिहस्तातंरणपत्र एकत्रित फी शिक्का क्र. 1 ची वेळ : (सादरीकरण) 27/10/2009 03:39 PM शिक्का क्र. 2 ची वेळ : (फ़ी) 27/10/2009 03:49 PM 32040: एकूण शिक्का क्र. 3 ची वेळ : (कबुली) 27/10/2009 03:53 PM शिक्का क्र. 4 ची वेळ : (ओळख) 27/10/2009 03:53 PM द. निबंधकाची सही, सह दु.नि.का-कुर्ला 3 दस्त नोंद केल्याचा दिनांक : 27/10/2009 03:53 PM ओळख : खालील इसम असे निवेदीत करतात की, ते दस्तुऐवज करुन देणा-याना व्यक्तीशः ओळखतात. व त्यांची ओळख पटवितात. 1) अविनाश विष्णू चिन्ने- - ,घर/फ़्लॅट नं; कोहिनूर भवन सु, सेनापती बापट मार्ग, दादूर 28 गल्ली/रस्ता: -ईमारतीचे नावः -ईमारत नं: -पेठ/वसाहत: -शहर/गाव:-त्तालुकाः -पिनः -2) रविंद्र पांडुरंग थोरात- - ,घर/फ्लॅट नं: वरीलप्रमाणे गल्ली/रस्ताः -ईमारतीचे नावः -Russel ईमारत नं: -पेढ/वसाहतः -शहर/गाव:-तालुकाः -पिनः -

दस्त क्रमांक (8566/2009)

302

पावती क्र.:8593 दिनांक:27/10/2009 बाजार मुल्य :164659000) मोबदला 184500000) भरलेले मुद्रांक शुल्क : 9225000 पावतीचे वर्णन नांव: कोहिनूर एज्युकेशन ट्रस्ट तर्फे मॅनेजींग ट्रस्टी दस्त हजर केल्याचा दिनांक :27/10/2009 03:39 PM श्री. उन्मेष मनोहर जोशी - -:नोंदणी फी 30000 2040 :नक्कल (अ. 11(1)), पृष्टांकनाची नक्कल (आ. 11(2)), रुजवात (अ. 12) व छायाचित्रण (अ. 13) -> एकत्रित फ़ी शिक्का क्र. 1 ची वेळ : (सादरीकरण) 27/10/2009 03:39 PM शिक्का क्र. 2 ची वेळ : (फ़ी) 27/10/2009 03:49 PM 32040: एकूण शिक्का क्र. 3 ची वेळ : (कबुली) 27/10/2009 03:53 PM शिक्का क्र. 4 ची वेळ : (ओळख) 27/10/2009 03:53 PM दस्त नोंद केल्याचा दिनांक : 27/10/2009 03:53 PM दु. निबंधकाची सही, सह दु.नि.का-कुर्ला 3 खालील इसम असे निवेदीत करतात की, ते दस्तऐवज करून देणा-याना व्यक्तीशः ओळखतात 1) अविनाश विष्णू चित्रे- - ,घर/फलॅट तो कोहिनूर भवन ए, सेनापती बाघट मार्ग, दाहर 28