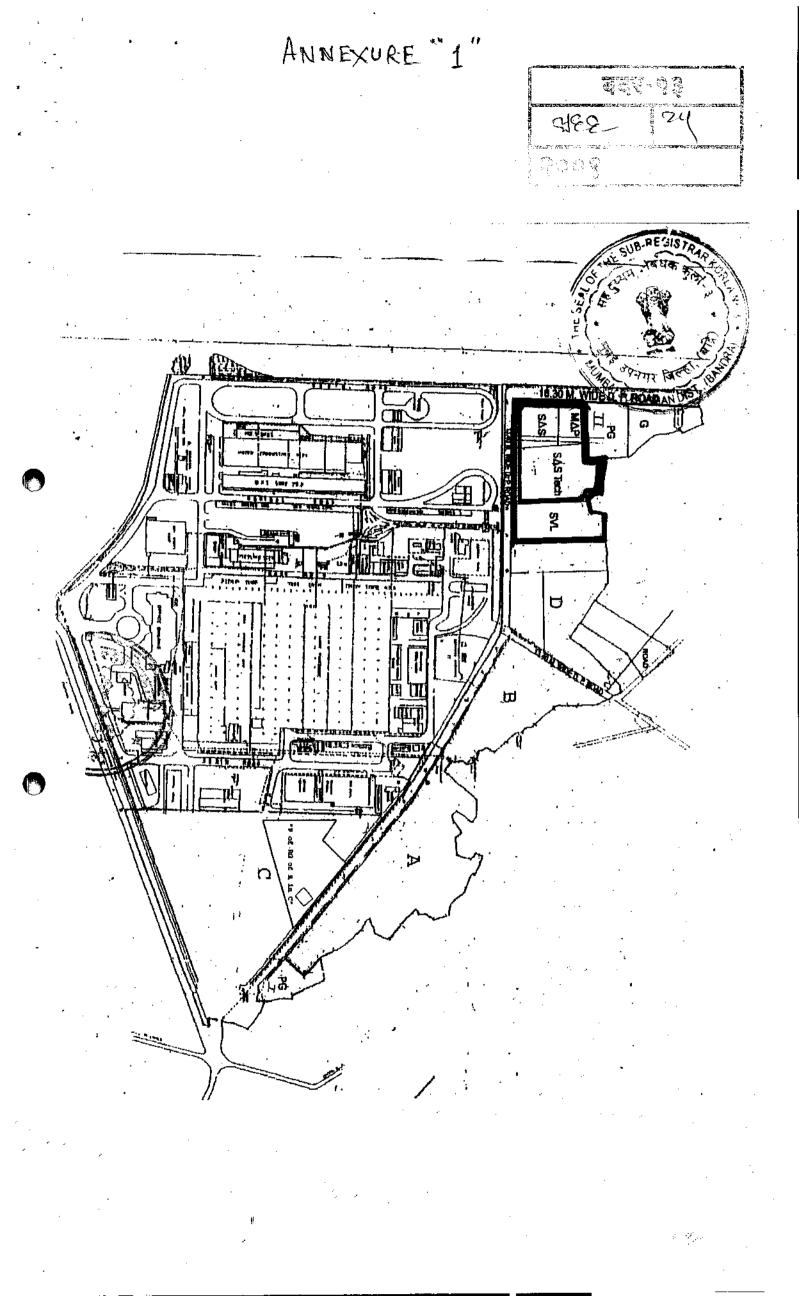

admeasuring 16,085.18 square metres, and, forming part Premier Kurla Holding, and, comprising of the following development plan reservations viz., Municipal Primary School admeasuring 1527.95 square metres, Secondary School admeasuring 3165.95 square metres, Technical School, and RE Educational Complex admeasuring 6575.38 square metres surplus vacant land admeasuring 4815.90 square metres which lap bore C.T.S. Nos. 637(Part) and 637/122 to 637/166 of Village Kurla and is hereinafter referred to as "THE KOHINGOR Π DEVELOPMENT LAND" and is more particularly described in the First Schedule hereunder written and delineated on the plan thereof hereto annexed as Annexure "1" and thereon shown surrounded by green color boundary line. .