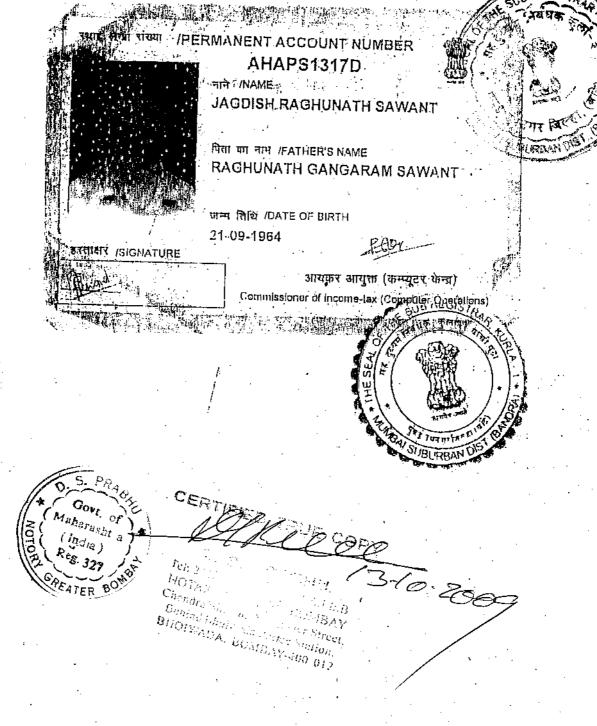

aid surplus vacant land an area 11269.28 Sq.Mtrs is under development plan reservations of municipal primary school,. secondary school, technical school and the remaining surplus vacant land adm. 4815.90 Sq.Mtrs is residential zone. The remaining land adm.1,30,899.26 Sq.Mtrs is non vacant land. On account of plinth L.A., A.L.A., garden, playground, R.G., D.P.Road, existing road, milway set back and sogregating distance. Since this land is non vacant land, this office has no objection from ULC point of view to transfer the said non vacant land to M/s.Kohinoor Planet Construction Pvt.Ltd. However surplus vacant land adm. 16085.18 Sq.Mtrs should not be transferred.

he U.L. (C&R)Act. 1976

Lands bearing CTS No. 637 pt, 638, 639, 697

00, 753 to 758 and 863 of village Kurla

IIIA

बदर-3 TV4 



बदर-३ म् 19 23 2 2006 000 3 र्रोहर C3 8603 YOUTHERN SUR REAL CERTH Go⊮t, Maharashr e Bilia) Tel: 1997 B.A.H.B MOTHER BOMBAY Chandra Dhuvan, St. Xavler Street, Behind Bioin ade Pollee Station, BHGIWADA, BOMBAY-400-012 Reg. 327

| IN THE BELLEVEL AND A DEPARTMENT       |                                                                                   |                                                                  | 1