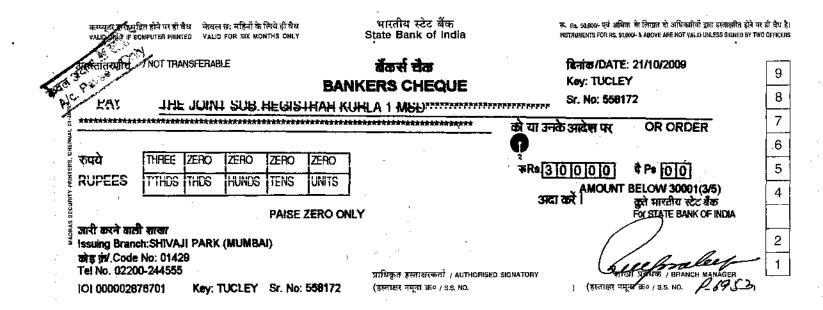

|       | S.Ş. |
|-------|------|
| 018e- | 2-   |
| 5008  |      |

. . . .

•

| Head Office : GENERAL STAMI Office : COLLECTOR OF STAM |                              |                      |                                       |                      |
|--------------------------------------------------------|------------------------------|----------------------|---------------------------------------|----------------------|
| FLOOR, RAMKRISHNA CHEM                                 |                              |                      |                                       | в 33596              |
| CNT<br>RECEIPT FOR PAYMENT TO GO                       | -1 SD - 6422<br>XERNMENOR ED | UCATION THE          | TRANSFER                              | 26/Oct/2009<br>ABLE  |
| Receipt No. :                                          | STAMP DUTY                   | Re                   | ceipt Date :                          | Article-25(b)        |
| Received From :                                        |                              |                      |                                       |                      |
| On Account of :                                        |                              | REA                  |                                       |                      |
| Adde of DD/PO/CHQ/<br>Payment RBI-Challan No.          | Date Ba                      | R Name &<br>anch     | Area<br>Code                          | Amount<br>( In Rs. ) |
| P.O 876703 21/1                                        | 0/ STATE BA                  | NK OF INDIA          |                                       | Rs.9225000           |
|                                                        | <b>SHIVAЛ P</b>              | ARK                  | AUB-R                                 | EGISTRAP             |
| ADJ/2044/09/1                                          | ζ                            | 2009                 | Sec. A                                | NAR STAT             |
| Case No. :                                             | 3.15                         | 57 2009              | · · · · · · · · · · · · · · · · · · · |                      |
| ot No. :                                               | Lot date :                   |                      | Charty C                              | URBAN DIST.          |
| r. No. : Description of Stam                           | o/                           | thy Denc             | omination                             | Amòunt               |
|                                                        | -E                           |                      |                                       |                      |
|                                                        |                              |                      |                                       |                      |
|                                                        |                              |                      |                                       |                      |
|                                                        |                              |                      |                                       |                      |
| D 0008000.00                                           | I                            |                      |                                       |                      |
| At the time of Registra                                | tion, please produce         | the original receipt | t Total                               | hms                  |
| before the Sub- Registi                                |                              |                      |                                       | LTAF MPATEL          |