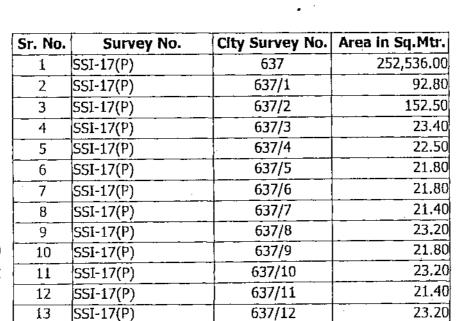

> AA A

hereinafter referred to as "THE CONVEYANCE", the Lendor 36 granted, conveyed and sold to the Confirming Party a portion of the Premier Kurla Holding viz. all that the piece or parcel of land or ground admeasuring 1,27,215.06 square metres or thereabout, and, bearing C.T.S. Nos. 637/(P), 637/1 to 637/43, 637/47 to 637/47 637/49 (P), 637/50 to 637/52, 637/53 (P), 637/57 37 58 637/78 (P), 637/79 to 637/86, 637/167 to 637/249, 638, 638/ 638/32, 639, 639/1 to 639/18, 693, 697, 700, 753, 754, 55, 756, of Village Kurla II together with the buildings and struct standing thereon, after retaining a portion admeasuring 3684.20 square metres or thereabouts out of the said area of 1,30,899.26 square metres which was allowed to be transferred as hereinbefore recited vide the said Order No.C/ULC/D-V/WS-191 dated 21st April 2005 of the Additional Collector and Competent Authority, ULC, Gr. Mumbai hereinafter referred to as "THE KOHINOOR CONVEYED PROPERTY" at or for the consideration and upon and subject to the terms, conditions and covenants therein contained.

admeasuring 16,085.18 square metres, and, forming part Premier Kurla Holding, and, comprising of the following development plan reservations viz., Municipal Primary School admeasuring 1527.95 square metres, Secondary School admeasuring 3165.95 square metres, Technical School, and RE Educational Complex admeasuring 6575.38 square metres surplus vacant land admeasuring 4815.90 square metres which lap bore C.T.S. Nos. 637(Part) and 637/122 to 637/166 of Village Kurla and is hereinafter referred to as "THE KOHINGOR Π DEVELOPMENT LAND" and is more particularly described in the First Schedule hereunder written and delineated on the plan thereof hereto annexed as Annexure "1" and thereon shown surrounded by green color boundary line. .