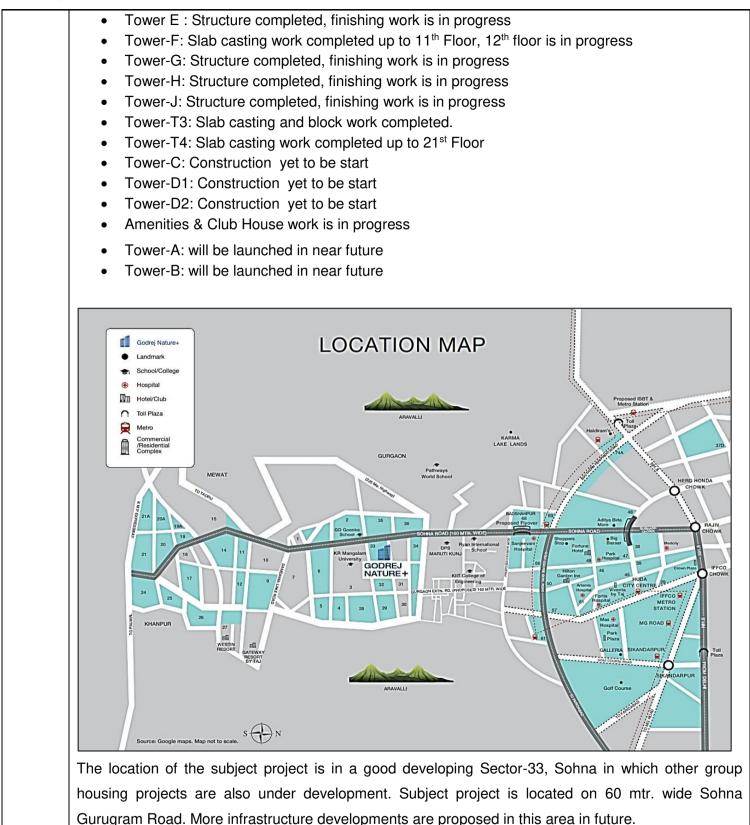

| ii    | PHYSICAL CHARACTERISTICS                     | RISTICS OF THE PROPERTY                                                                                                                                                                                                                                             |  |  |
|-------|----------------------------------------------|---------------------------------------------------------------------------------------------------------------------------------------------------------------------------------------------------------------------------------------------------------------------|--|--|
| 1.    | Location attribute of the property           |                                                                                                                                                                                                                                                                     |  |  |
| i.    | Nearby Landmark                              | Near KR Mangalam University                                                                                                                                                                                                                                         |  |  |
| ii.   | Postal Address of the Property               | Godrej Nature Plus, Sector-33, Village Dhunela, Sohna, District Gurugram, Haryana                                                                                                                                                                                   |  |  |
| iii.  | Area of the Plot/ Land                       | Total Land Area: 75854.27 sq.mtr. (18.744 acres)<br>Net Zoned Area: 71295.49 sq.mtr. (17.6175 acres)                                                                                                                                                                |  |  |
|       |                                              | Also please refer to Part-B Area description of the property.All<br>area measurements are on approximate basis. Verification of<br>the area measurement of the property is done only based on<br>sample random checking and not based on full scale<br>measurement. |  |  |
| iv.   | Type of Land                                 | Solid/ On road level                                                                                                                                                                                                                                                |  |  |
| V.    | Independent access/ approach to the property | Clear independent access is available                                                                                                                                                                                                                               |  |  |
| vi.   | Google Map Location of the Property          | Enclosed with the Report                                                                                                                                                                                                                                            |  |  |
|       | with a neighborhood layout map               | Coordinates or URL: 28°16'46.5"N 77°04'05.4"E                                                                                                                                                                                                                       |  |  |
| vii.  | Details of the roads abutting the prope      | erty                                                                                                                                                                                                                                                                |  |  |
|       | a. Main Road Name & Width                    | Sohna Gurugram Road 60 mtr.                                                                                                                                                                                                                                         |  |  |
|       | b. Front Road Name & width                   | Sohna Gurugram Road 60 mtr.                                                                                                                                                                                                                                         |  |  |
|       | c. Type of Approach Road                     | Bituminous Road                                                                                                                                                                                                                                                     |  |  |
|       | d. Distance from the Main Road               | On Sohna Gurugram Road                                                                                                                                                                                                                                              |  |  |
| viii. | Description of adjoining property            | Other Residential Project nearby                                                                                                                                                                                                                                    |  |  |
| ix.   | Plot No./ Survey No.                         | Please refer to the copy of deeds                                                                                                                                                                                                                                   |  |  |
| Х.    | Zone/ Village                                | Residential Dhunela                                                                                                                                                                                                                                                 |  |  |
| xi.   | Sub registrar                                | Sohna                                                                                                                                                                                                                                                               |  |  |
| xii.  | District                                     | Gurugram, Haryana                                                                                                                                                                                                                                                   |  |  |
| xiii. | Any other aspect                             | Valuation is done for the property identified to us by the owner/                                                                                                                                                                                                   |  |  |