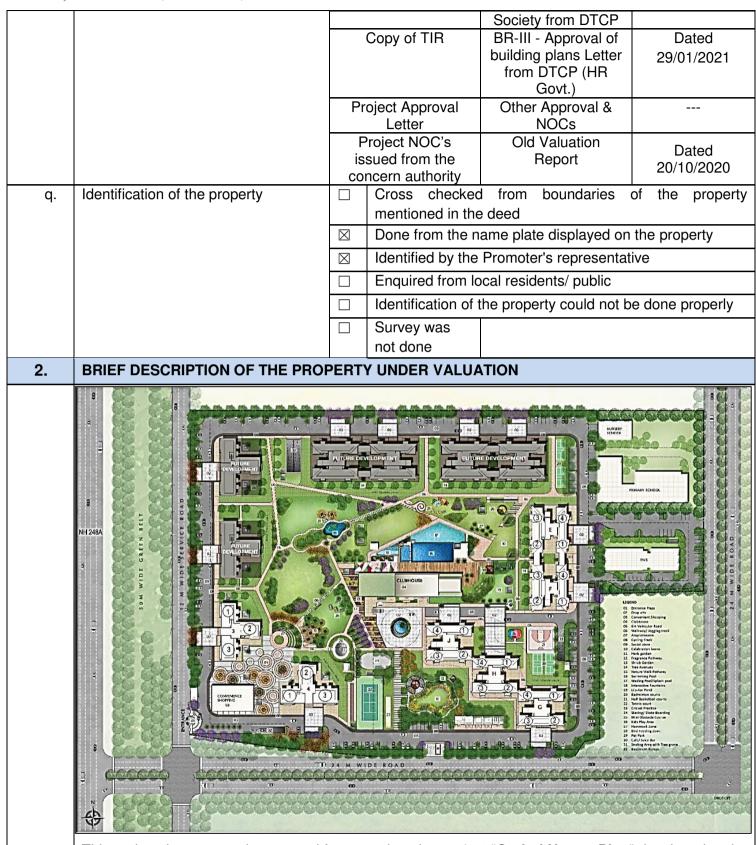

**GODREJ NATURE PLUS, SECTOR-33, SOHNA** 

This project tie-up report is prepared for group housing project "**Godrej Nature Plus**" developed at the aforesaid address having total site area admeasuring 18.744 Acres/ 75854.27 m<sup>2</sup> and development area as per zoning is 17.6175 Acres/ 71295.49 m<sup>2</sup> as per the copy of approved map provided to us.

| ii    | PHYSICAL CHARACTERISTICS                     | RISTICS OF THE PROPERTY                                                                                                                                                                                                                                             |  |  |
|-------|----------------------------------------------|---------------------------------------------------------------------------------------------------------------------------------------------------------------------------------------------------------------------------------------------------------------------|--|--|
| 1.    | Location attribute of the property           |                                                                                                                                                                                                                                                                     |  |  |
| i.    | Nearby Landmark                              | Near KR Mangalam University                                                                                                                                                                                                                                         |  |  |
| ii.   | Postal Address of the Property               | Godrej Nature Plus, Sector-33, Village Dhunela, Sohna, District Gurugram, Haryana                                                                                                                                                                                   |  |  |
| iii.  | Area of the Plot/ Land                       | Total Land Area: 75854.27 sq.mtr. (18.744 acres)<br>Net Zoned Area: 71295.49 sq.mtr. (17.6175 acres)                                                                                                                                                                |  |  |
|       |                                              | Also please refer to Part-B Area description of the property.All<br>area measurements are on approximate basis. Verification of<br>the area measurement of the property is done only based on<br>sample random checking and not based on full scale<br>measurement. |  |  |
| iv.   | Type of Land                                 | Solid/ On road level                                                                                                                                                                                                                                                |  |  |
| V.    | Independent access/ approach to the property | Clear independent access is available                                                                                                                                                                                                                               |  |  |
| vi.   | Google Map Location of the Property          | Enclosed with the Report                                                                                                                                                                                                                                            |  |  |
|       | with a neighborhood layout map               | Coordinates or URL: 28°16'46.5"N 77°04'05.4"E                                                                                                                                                                                                                       |  |  |
| vii.  | Details of the roads abutting the prope      | erty                                                                                                                                                                                                                                                                |  |  |
|       | a. Main Road Name & Width                    | Sohna Gurugram Road 60 mtr.                                                                                                                                                                                                                                         |  |  |
|       | b. Front Road Name & width                   | Sohna Gurugram Road 60 mtr.                                                                                                                                                                                                                                         |  |  |
|       | c. Type of Approach Road                     | Bituminous Road                                                                                                                                                                                                                                                     |  |  |
|       | d. Distance from the Main Road               | On Sohna Gurugram Road                                                                                                                                                                                                                                              |  |  |
| viii. | Description of adjoining property            | Other Residential Project nearby                                                                                                                                                                                                                                    |  |  |
| ix.   | Plot No./ Survey No.                         | Please refer to the copy of deeds                                                                                                                                                                                                                                   |  |  |
| Х.    | Zone/ Village                                | Residential Dhunela                                                                                                                                                                                                                                                 |  |  |
| xi.   | Sub registrar                                | Sohna                                                                                                                                                                                                                                                               |  |  |
| xii.  | District                                     | Gurugram, Haryana                                                                                                                                                                                                                                                   |  |  |
| xiii. | Any other aspect                             | Valuation is done for the property identified to us by the owner/                                                                                                                                                                                                   |  |  |