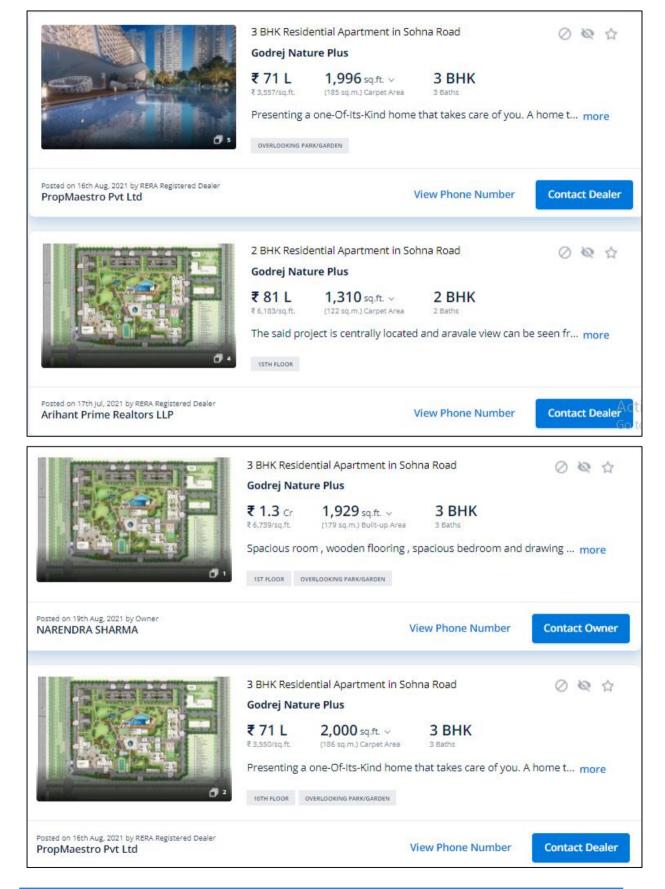

| Type of Flat                 | Area as per RERA<br>(sq.ft.) | Super Area<br>(sq.ft.) |
|------------------------------|------------------------------|------------------------|
| 2BHK                         | 995                          | 1385                   |
| 2BHK Suites + Private Deck   | 1209                         | 1739                   |
| 2BHK + Private Deck          | 1057                         | 1528                   |
| ЗВНК                         | 1121                         | 1557                   |
| 3BHK + Servant Room (Type-A) | 1393                         | 1898                   |
| 3BHK + Servant Room (Type-B) | 1389                         | 1929                   |