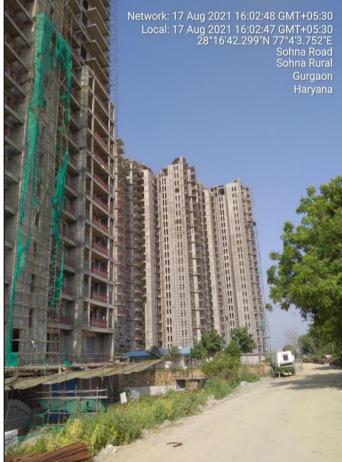

**GODREJ NATURE PLUS, SECTOR-33, SOHNA** 

This project tie-up report is prepared for group housing project "**Godrej Nature Plus**" developed at the aforesaid address having total site area admeasuring 18.744 Acres/ 75854.27 m<sup>2</sup> and development area as per zoning is 17.6175 Acres/ 71295.49 m<sup>2</sup> as per the copy of approved map provided to us.

| ii    | PHYSICAL CHARACTERISTICS                     | RISTICS OF THE PROPERTY                                                                                                                                                                                                                                             |  |  |
|-------|----------------------------------------------|---------------------------------------------------------------------------------------------------------------------------------------------------------------------------------------------------------------------------------------------------------------------|--|--|
| 1.    | Location attribute of the property           |                                                                                                                                                                                                                                                                     |  |  |
| i.    | Nearby Landmark                              | Near KR Mangalam University                                                                                                                                                                                                                                         |  |  |
| ii.   | Postal Address of the Property               | Godrej Nature Plus, Sector-33, Village Dhunela, Sohna, District Gurugram, Haryana                                                                                                                                                                                   |  |  |
| iii.  | Area of the Plot/ Land                       | Total Land Area: 75854.27 sq.mtr. (18.744 acres)<br>Net Zoned Area: 71295.49 sq.mtr. (17.6175 acres)                                                                                                                                                                |  |  |
|       |                                              | Also please refer to Part-B Area description of the property.All<br>area measurements are on approximate basis. Verification of<br>the area measurement of the property is done only based on<br>sample random checking and not based on full scale<br>measurement. |  |  |
| iv.   | Type of Land                                 | Solid/ On road level                                                                                                                                                                                                                                                |  |  |
| V.    | Independent access/ approach to the property | Clear independent access is available                                                                                                                                                                                                                               |  |  |
| vi.   | Google Map Location of the Property          | Enclosed with the Report                                                                                                                                                                                                                                            |  |  |
|       | with a neighborhood layout map               | Coordinates or URL: 28°16'46.5"N 77°04'05.4"E                                                                                                                                                                                                                       |  |  |
| vii.  | Details of the roads abutting the prope      | erty                                                                                                                                                                                                                                                                |  |  |
|       | a. Main Road Name & Width                    | Sohna Gurugram Road 60 mtr.                                                                                                                                                                                                                                         |  |  |
|       | b. Front Road Name & width                   | Sohna Gurugram Road 60 mtr.                                                                                                                                                                                                                                         |  |  |
|       | c. Type of Approach Road                     | Bituminous Road                                                                                                                                                                                                                                                     |  |  |
|       | d. Distance from the Main Road               | On Sohna Gurugram Road                                                                                                                                                                                                                                              |  |  |
| viii. | Description of adjoining property            | Other Residential Project nearby                                                                                                                                                                                                                                    |  |  |
| ix.   | Plot No./ Survey No.                         | Please refer to the copy of deeds                                                                                                                                                                                                                                   |  |  |
| Х.    | Zone/ Village                                | Residential Dhunela                                                                                                                                                                                                                                                 |  |  |
| xi.   | Sub registrar                                | Sohna                                                                                                                                                                                                                                                               |  |  |
| xii.  | District                                     | Gurugram, Haryana                                                                                                                                                                                                                                                   |  |  |
| xiii. | Any other aspect                             | Valuation is done for the property identified to us by the owner/                                                                                                                                                                                                   |  |  |