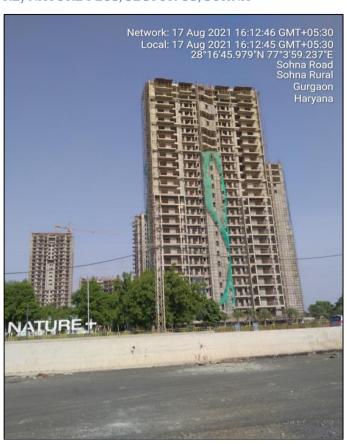

**GODREJ NATURE PLUS, SECTOR-33, SOHNA** 

This project tie-up report is prepared for group housing project "**Godrej Nature Plus**" developed at the aforesaid address having total site area admeasuring 18.744 Acres/ 75854.27 m<sup>2</sup> and development area as per zoning is 17.6175 Acres/ 71295.49 m<sup>2</sup> as per the copy of approved map provided to us.

| ii    | PHYSICAL CHARACTERISTICS                     | RISTICS OF THE PROPERTY                                                                                                                                                                                                                                             |  |  |
|-------|----------------------------------------------|---------------------------------------------------------------------------------------------------------------------------------------------------------------------------------------------------------------------------------------------------------------------|--|--|
| 1.    | Location attribute of the property           |                                                                                                                                                                                                                                                                     |  |  |
| i.    | Nearby Landmark                              | Near KR Mangalam University                                                                                                                                                                                                                                         |  |  |
| ii.   | Postal Address of the Property               | Godrej Nature Plus, Sector-33, Village Dhunela, Sohna, District Gurugram, Haryana                                                                                                                                                                                   |  |  |
| iii.  | Area of the Plot/ Land                       | Total Land Area: 75854.27 sq.mtr. (18.744 acres)<br>Net Zoned Area: 71295.49 sq.mtr. (17.6175 acres)                                                                                                                                                                |  |  |
|       |                                              | Also please refer to Part-B Area description of the property.All<br>area measurements are on approximate basis. Verification of<br>the area measurement of the property is done only based on<br>sample random checking and not based on full scale<br>measurement. |  |  |
| iv.   | Type of Land                                 | Solid/ On road level                                                                                                                                                                                                                                                |  |  |
| V.    | Independent access/ approach to the property | Clear independent access is available                                                                                                                                                                                                                               |  |  |
| vi.   | Google Map Location of the Property          | Enclosed with the Report                                                                                                                                                                                                                                            |  |  |
|       | with a neighborhood layout map               | Coordinates or URL: 28°16'46.5"N 77°04'05.4"E                                                                                                                                                                                                                       |  |  |
| vii.  | Details of the roads abutting the prope      | erty                                                                                                                                                                                                                                                                |  |  |
|       | a. Main Road Name & Width                    | Sohna Gurugram Road 60 mtr.                                                                                                                                                                                                                                         |  |  |
|       | b. Front Road Name & width                   | Sohna Gurugram Road 60 mtr.                                                                                                                                                                                                                                         |  |  |
|       | c. Type of Approach Road                     | Bituminous Road                                                                                                                                                                                                                                                     |  |  |
|       | d. Distance from the Main Road               | On Sohna Gurugram Road                                                                                                                                                                                                                                              |  |  |
| viii. | Description of adjoining property            | Other Residential Project nearby                                                                                                                                                                                                                                    |  |  |
| ix.   | Plot No./ Survey No.                         | Please refer to the copy of deeds                                                                                                                                                                                                                                   |  |  |
| Х.    | Zone/ Village                                | Residential Dhunela                                                                                                                                                                                                                                                 |  |  |
| xi.   | Sub registrar                                | Sohna                                                                                                                                                                                                                                                               |  |  |
| xii.  | District                                     | Gurugram, Haryana                                                                                                                                                                                                                                                   |  |  |
| xiii. | Any other aspect                             | Valuation is done for the property identified to us by the owner/                                                                                                                                                                                                   |  |  |