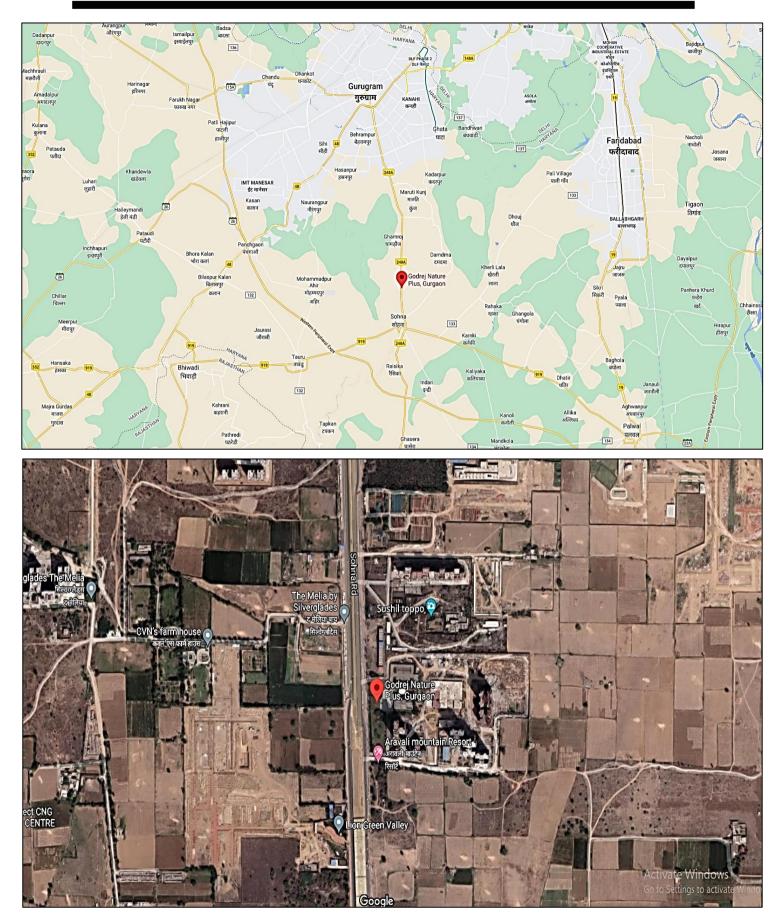

| C. | Part D      | Valuation Assessment of the Property                                                                                  |
|----|-------------|-----------------------------------------------------------------------------------------------------------------------|
| d. | Enclosure 1 | Valuer's Remark - Page No.25-26                                                                                       |
| e. | Enclosure 2 | Screenshot of the price trend references of the similar related properties available on public domain - Page No.27-30 |
| f. | Enclosure 3 | Google Map – Page No.31                                                                                               |
| g. | Enclosure 4 | Photographs – Pages 02                                                                                                |
| h. | Enclosure 5 | Copy of Circle Rate – Page 02                                                                                         |
| i. | Enclosure 6 | Survey Summary Sheet – Pages xx                                                                                       |
| j. | Enclosure 7 | Copy of relevant papers from the property documents referred in the Valuation – Pages 02                              |

| ii    | PHYSICAL CHARACTERISTICS                     | RISTICS OF THE PROPERTY                                                                                                                                                                                                                                             |  |  |
|-------|----------------------------------------------|---------------------------------------------------------------------------------------------------------------------------------------------------------------------------------------------------------------------------------------------------------------------|--|--|
| 1.    | Location attribute of the property           |                                                                                                                                                                                                                                                                     |  |  |
| i.    | Nearby Landmark                              | Near KR Mangalam University                                                                                                                                                                                                                                         |  |  |
| ii.   | Postal Address of the Property               | Godrej Nature Plus, Sector-33, Village Dhunela, Sohna, District Gurugram, Haryana                                                                                                                                                                                   |  |  |
| iii.  | Area of the Plot/ Land                       | Total Land Area: 75854.27 sq.mtr. (18.744 acres)<br>Net Zoned Area: 71295.49 sq.mtr. (17.6175 acres)                                                                                                                                                                |  |  |
|       |                                              | Also please refer to Part-B Area description of the property.All<br>area measurements are on approximate basis. Verification of<br>the area measurement of the property is done only based on<br>sample random checking and not based on full scale<br>measurement. |  |  |
| iv.   | Type of Land                                 | Solid/ On road level                                                                                                                                                                                                                                                |  |  |
| V.    | Independent access/ approach to the property | Clear independent access is available                                                                                                                                                                                                                               |  |  |
| vi.   | Google Map Location of the Property          | Enclosed with the Report                                                                                                                                                                                                                                            |  |  |
|       | with a neighborhood layout map               | Coordinates or URL: 28°16'46.5"N 77°04'05.4"E                                                                                                                                                                                                                       |  |  |
| vii.  | Details of the roads abutting the prope      | erty                                                                                                                                                                                                                                                                |  |  |
|       | a. Main Road Name & Width                    | Sohna Gurugram Road 60 mtr.                                                                                                                                                                                                                                         |  |  |
|       | b. Front Road Name & width                   | Sohna Gurugram Road 60 mtr.                                                                                                                                                                                                                                         |  |  |
|       | c. Type of Approach Road                     | Bituminous Road                                                                                                                                                                                                                                                     |  |  |
|       | d. Distance from the Main Road               | On Sohna Gurugram Road                                                                                                                                                                                                                                              |  |  |
| viii. | Description of adjoining property            | Other Residential Project nearby                                                                                                                                                                                                                                    |  |  |
| ix.   | Plot No./ Survey No.                         | Please refer to the copy of deeds                                                                                                                                                                                                                                   |  |  |
| Х.    | Zone/ Village                                | Residential Dhunela                                                                                                                                                                                                                                                 |  |  |
| xi.   | Sub registrar                                | Sohna                                                                                                                                                                                                                                                               |  |  |
| xii.  | District                                     | Gurugram, Haryana                                                                                                                                                                                                                                                   |  |  |
| xiii. | Any other aspect                             | Valuation is done for the property identified to us by the owner/                                                                                                                                                                                                   |  |  |