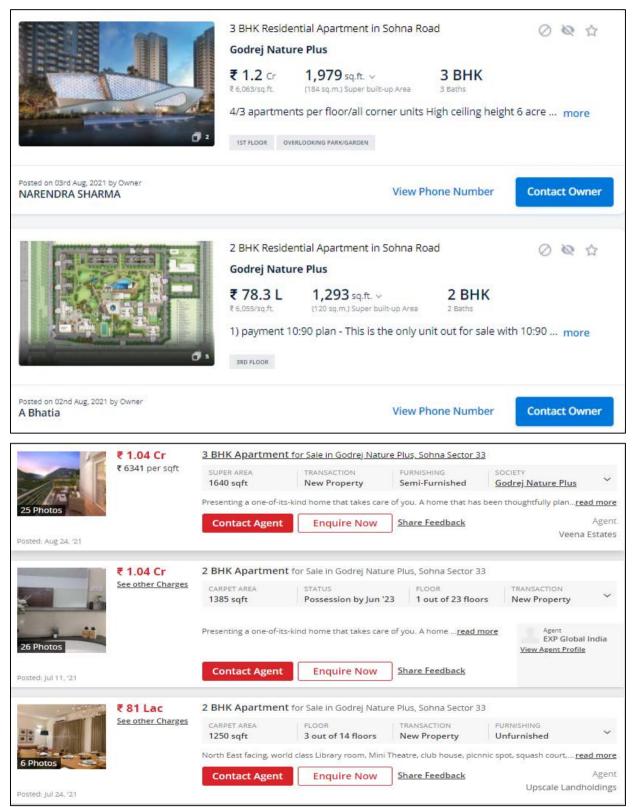

| Type of Flat                 | Area as per RERA<br>(sq.ft.) | Super Area<br>(sq.ft.) |
|------------------------------|------------------------------|------------------------|
| 2BHK                         | 995                          | 1385                   |
| 2BHK Suites + Private Deck   | 1209                         | 1739                   |
| 2BHK + Private Deck          | 1057                         | 1528                   |
| ЗВНК                         | 1121                         | 1557                   |
| 3BHK + Servant Room (Type-A) | 1393                         | 1898                   |
| 3BHK + Servant Room (Type-B) | 1389                         | 1929                   |