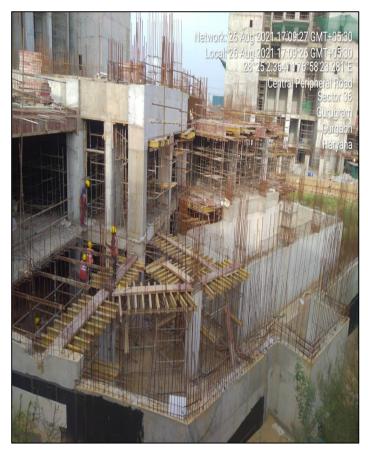

The project is in under construction stage and as per the inspection during our site survey, we see that the project for different tower is as follows:-

- 1. Tower A construction of 12<sup>th</sup> floor is in progress.
- 2. Tower B Construction of 13<sup>th</sup> floor is in progress.
- 3. Tower C Construction of 16<sup>th</sup> floor is in progress.