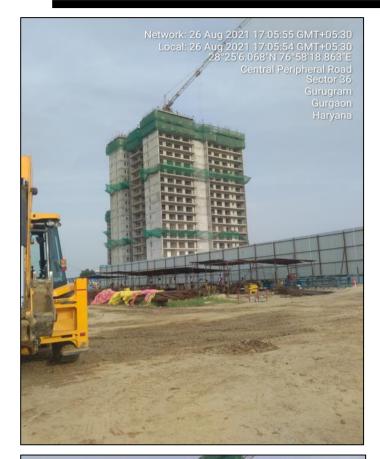

The project is in under construction stage and as per the inspection during our site survey, we see that the project for different tower is as follows:-

- 1. Tower A construction of 12<sup>th</sup> floor is in progress.
- 2. Tower B Construction of 13<sup>th</sup> floor is in progress.
- 3. Tower C Construction of 16<sup>th</sup> floor is in progress.

The project is proposed to be completed by the year December 2023.

This project is very well located in fast developing sector-36 A of Gurugram, Haryana. There are few other group housing societies & residential colony located nearby. The subject project can be clearly approached from 90 mtr. wide road.