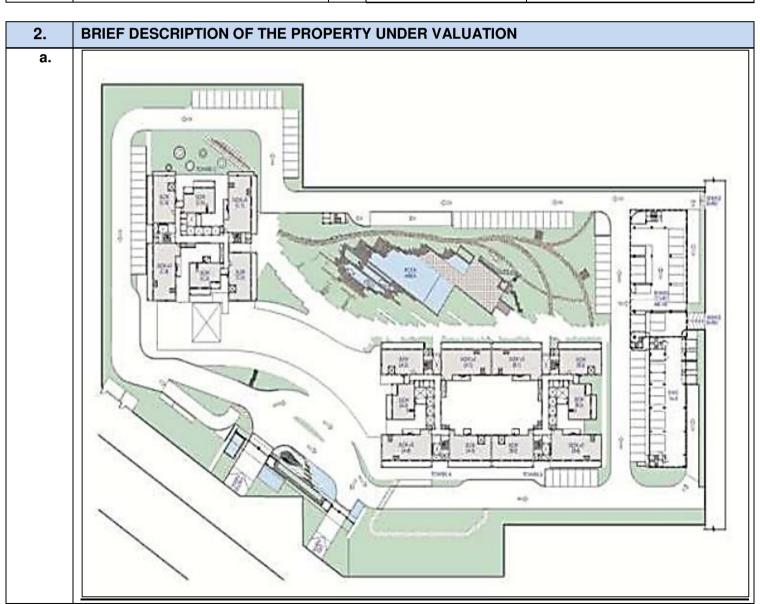

FILE NO.: VIS(2021-22)-PL375-335-423 Page 3 of 36

This project Tie-up report is prepared for the Group Housing Project 'Krisumi Waterfall Residency' being developed on total land area of 26.3659 Acre (106698.05 sq.mtr.) out of which proposed Towers named A, B & C are a part of phase-1 of this project. As per the copy of RERA Certificate total registered land area for Phase-I is 5.4375 Acres (22005 sq.mtr.)

As per the old valuation report and documents provided to us by the client the ownership of the land & all the NOC's are in the name of M/s Bluejays Realtech Pvt. Ltd.

As per the verbal information provided to us by the client the project is proposed to be developed in four phases. At present developer has launched phase-I of the projects having land area 5.4375 Acres comprising of three towers i.e. tower- A, B & C. However, in our valuation exercise in this report, we have considered the whole project land area and proposed covered area for the whole project, since no separate layout plan has been given to us for this phase-I.

We have taken the inventory list as per the old valuation report, Towers A, B & C are proposed to comprise of the following dwelling units: -

| S. No. | Tower      | Typr Unit     | Category    | No. of Units | Carpet Area of<br>Individual Unit | Salable<br>Area                                                                                                                                                                                                                                                                                      |
|--------|------------|---------------|-------------|--------------|-----------------------------------|------------------------------------------------------------------------------------------------------------------------------------------------------------------------------------------------------------------------------------------------------------------------------------------------------|
|        |            | 2 LDK         | Flat        | 20           | 720.76                            | 1478.53                                                                                                                                                                                                                                                                                              |
|        |            | 2 LDK + S     | Flat        | 2            | 1007.3                            | 1955.66                                                                                                                                                                                                                                                                                              |
|        |            | 3 LDK         | Flat        | 20           | 1009.23                           | 1955.66                                                                                                                                                                                                                                                                                              |
|        |            | 3 LDK         | Fiat        | 21           | 1033.88                           | 1975.97                                                                                                                                                                                                                                                                                              |
| 1      | A          | 3 LDK + S     | Flat        | 22           | 1322.36                           | 2503.39                                                                                                                                                                                                                                                                                              |
| 1 -    |            | 3 EBR 1 3     | · iac       | 22           | 1325.69                           | 2528.54                                                                                                                                                                                                                                                                                              |
|        |            |               |             | 1            | 1852.27                           | 3673.18                                                                                                                                                                                                                                                                                              |
|        |            | 4 LDK + S     | Penthouse   | 1            | 2247.95                           | 4429.5                                                                                                                                                                                                                                                                                               |
|        |            |               |             | 1            | 2247.95                           | 4448.81                                                                                                                                                                                                                                                                                              |
|        |            | 4 LDK + S+P   | Penthouse   | 1            | 2898.96                           | 6353.03                                                                                                                                                                                                                                                                                              |
|        |            | 2 LDK         | Flat        | 25           | 720.76                            | 1478.53                                                                                                                                                                                                                                                                                              |
|        |            | 3LDK          | Flat        | 25           | 1009.23                           | 1955.66                                                                                                                                                                                                                                                                                              |
|        |            | 3251          |             | 24           | 1033.96                           | 1478.53<br>1955.66<br>1955.66<br>1975.97<br>2503.39<br>2528.54<br>3673.18<br>4429.5<br>4448.81<br>6353.03<br>1478.53<br>1955.66<br>1967.02<br>2503.39<br>2537.34<br>3667.49<br>4518.44<br>4496.84<br>1448.41<br>1478.53<br>1944.43<br>2523.85<br>1946.84<br>1946.84<br>1955.66<br>2528.54<br>2537.34 |
|        |            | 3 LDK + S     | Flat        | 25           | 1322.36                           | 2503.39                                                                                                                                                                                                                                                                                              |
| 2      | В          |               |             | 25           | 1325.69                           | 2537.34                                                                                                                                                                                                                                                                                              |
|        |            | 4 LDK + S     | Penthouse   | 1            | 1817.93                           | 3667.49                                                                                                                                                                                                                                                                                              |
|        |            |               |             | 1            | 2283.58                           | 4518.44                                                                                                                                                                                                                                                                                              |
|        |            |               |             | 1            | 2283.8                            | 4496.84                                                                                                                                                                                                                                                                                              |
|        |            | 4 LDK + S + P | Penthouse   | 1            | 2911.77                           | 6369.94                                                                                                                                                                                                                                                                                              |
|        |            | 2 LDK         | Flat        | 30           | 720.76                            | 1448.41                                                                                                                                                                                                                                                                                              |
|        | Z EBR Flat | 32            | 720.76      | 1478.53      |                                   |                                                                                                                                                                                                                                                                                                      |
|        |            | 2 LDK + S     | Flat        | 2            | 1007.3                            | 1944.43                                                                                                                                                                                                                                                                                              |
|        |            | 3 LDK + S+ ST | Flat        | 2            | 1322.14                           | 2523.85                                                                                                                                                                                                                                                                                              |
|        |            | 3LDK          | Flat        | 30           | 1009.23                           | 1946.84                                                                                                                                                                                                                                                                                              |
| 3      | C          | SEBR          | 1140        | 32           | 1009.23                           | 1955.66                                                                                                                                                                                                                                                                                              |
|        | 3   0      | 3 LDK + S     | Flat        | 30           | 1325.69                           | 2528.54                                                                                                                                                                                                                                                                                              |
|        |            | 3 EBR + 3     | at          | 32           | 1325.69                           | 2537.34                                                                                                                                                                                                                                                                                              |
|        |            | 4 LDK + S     | Penthouse   | 1            | 2283.58                           | 4496.84                                                                                                                                                                                                                                                                                              |
|        |            | 7 EDK + 3     | rentillouse | 1            | 2283.58                           | 4529.53                                                                                                                                                                                                                                                                                              |
|        |            | 4 LDK + S + P | Penthouse   | 1            | 2909.83                           | 6369.94                                                                                                                                                                                                                                                                                              |
|        |            | _             | Ferrinouse  | 1            | 2976.25                           | 6569.43                                                                                                                                                                                                                                                                                              |
|        |            | Total         |             | 433          | <u> </u>                          |                                                                                                                                                                                                                                                                                                      |