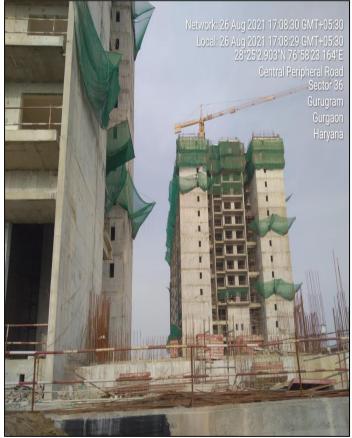

The project is in under construction stage and as per the inspection during our site survey, we see that the project for different tower is as follows:-

- 1. Tower A construction of 12<sup>th</sup> floor is in progress.
- 2. Tower B Construction of 13<sup>th</sup> floor is in progress.
- 3. Tower C Construction of 16<sup>th</sup> floor is in progress.

The project is proposed to be completed by the year December 2023.

This project is very well located in fast developing sector-36 A of Gurugram, Haryana. There are few other group housing societies & residential colony located nearby. The subject project can be clearly approached from 90 mtr. wide road.