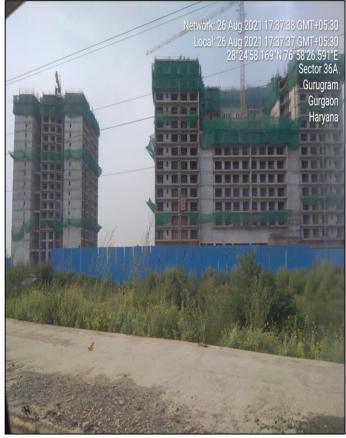

The project is in under construction stage and as per the inspection during our site survey, we see that the project for different tower is as follows:-

- 1. Tower A construction of 12<sup>th</sup> floor is in progress.
- 2. Tower B Construction of 13<sup>th</sup> floor is in progress.
- 3. Tower C Construction of 16<sup>th</sup> floor is in progress.

The project is proposed to be completed by the year December 2023.

This project is very well located in fast developing sector-36 A of Gurugram, Haryana. There are few other group housing societies & residential colony located nearby. The subject project can be clearly approached from 90 mtr. wide road.