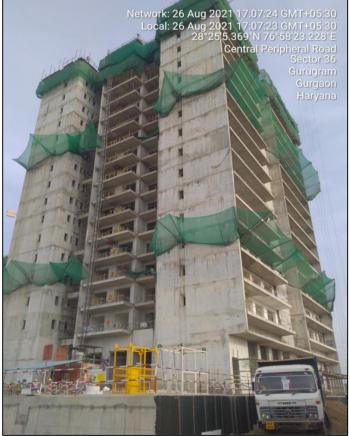

The project is in under construction stage and as per the inspection during our site survey, we see that the project for different tower is as follows:-

- 1. Tower A construction of 12<sup>th</sup> floor is in progress.
- 2. Tower B Construction of 13<sup>th</sup> floor is in progress.
- 3. Tower C Construction of 16<sup>th</sup> floor is in progress.

The project is proposed to be completed by the year December 2023.

This project is very well located in fast developing sector-36 A of Gurugram, Haryana. There are few other group housing societies & residential colony located nearby. The subject project can be clearly approached from 90 mtr. wide road.