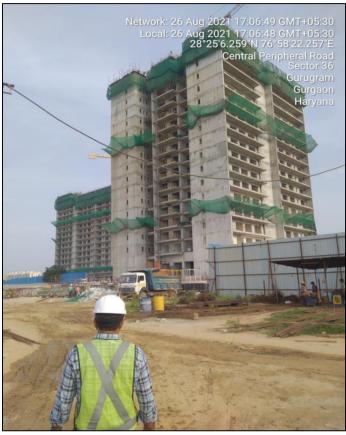

The project is in under construction stage and as per the inspection during our site survey, we see that the project for different tower is as follows:-

- 1. Tower A construction of 12<sup>th</sup> floor is in progress.
- 2. Tower B Construction of 13<sup>th</sup> floor is in progress.
- 3. Tower C Construction of 16<sup>th</sup> floor is in progress.

The project is proposed to be completed by the year December 2023.

This project is very well located in fast developing sector-36 A of Gurugram, Haryana. There are few other group housing societies & residential colony located nearby. The subject project can be clearly approached from 90 mtr. wide road.