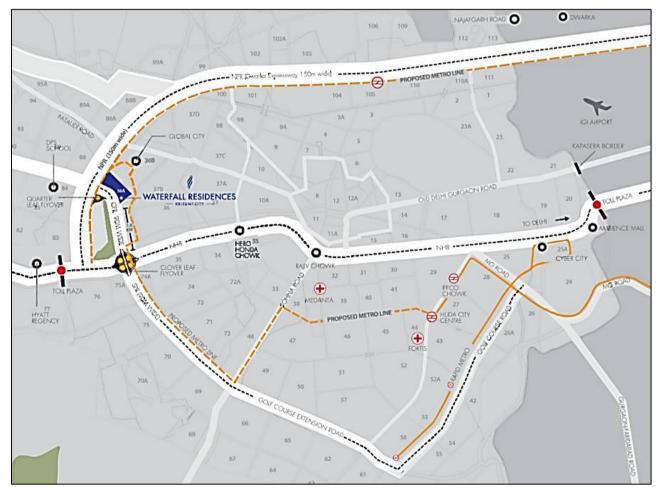

The project is proposed to be completed by the year December 2023.

This project is very well located in fast developing sector-36 A of Gurugram, Haryana. There are few other group housing societies & residential colony located nearby. The subject project can be clearly approached from 90 mtr. wide road.