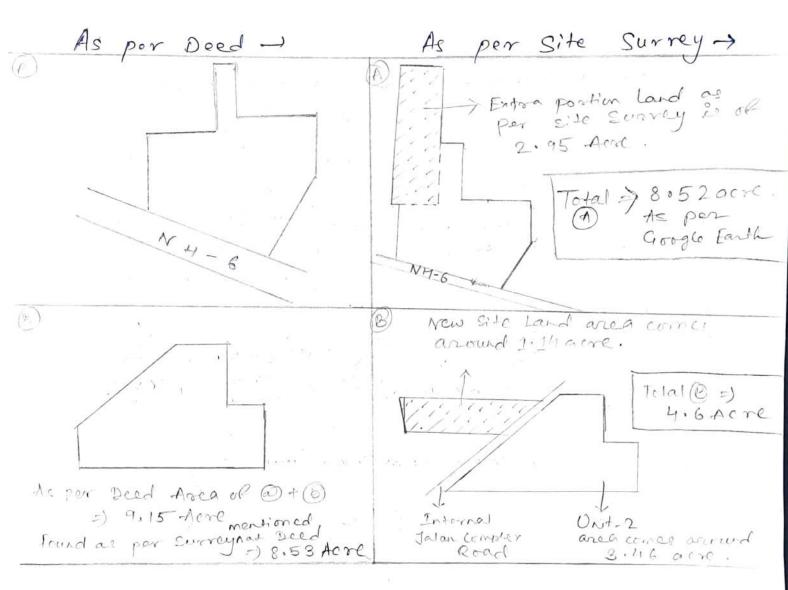

- Directions as per Unit l'es mentioned in page no.6.
- V Directione For Unit 2 (BCTL) —
  North facing

  N- Internet Jalan Complex Road

  E- Mascot Inlig 2td

  N- Bina Odyrg 2td

  S- Uthansh Inlig 2td.
- Directions for Unit 2 (New Site). South facing.
  - 5 Jalan Internal Road N - Ramneth Factory W - Revious Godown E - Jasnidhi Birtomen.
  - prote Unit 2 8 Unit 2 New Site are opposite to each other.

    so there is a Internal Road (Indan) in between both the land pancels.
    - Around 700 m dictance is there between Swppers Unit 1 & Onit 2 ir Jangal pur.

|     |                  | ☐ For DRT Recovery purpose, ☐ For Insolvency purpose, ☐ Capital  Gains Wealth Tax purpose, ☐ Partition purpose, ☐ General Value  Assessment, ☐ For company merger & amalgamation purpose, |
|-----|------------------|-------------------------------------------------------------------------------------------------------------------------------------------------------------------------------------------|
|     |                  | □ For any other purpose:                                                                                                                                                                  |
| 10. | Type of Loan Lel | □ Project Loan, □ Term Loan, □ CC Limit enhancement, □ Cash Credit Limit, □ Industrial Loan, □ Business Loan, □ NA                                                                        |
| 11. | Loan Amount      |                                                                                                                                                                                           |