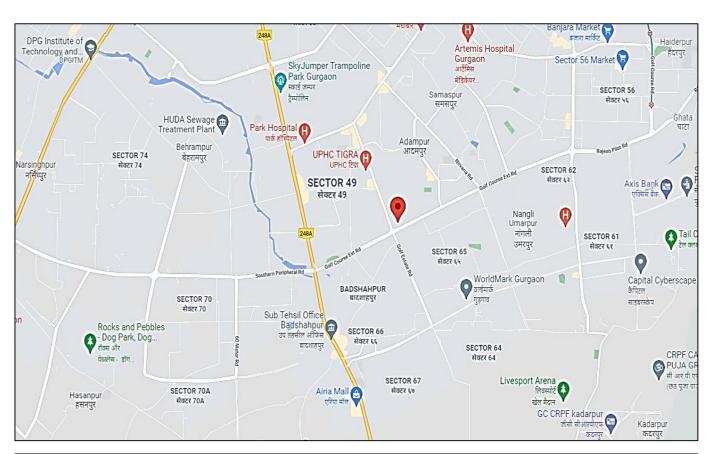

| 1. Dimensions of the site | Α | В |
|---------------------------|---|---|
|---------------------------|---|---|

|      |                                                             |          | As per the Deed           | Actuals                    |
|------|-------------------------------------------------------------|----------|---------------------------|----------------------------|
|      | North                                                       | Not me   | ntioned in the documents  | Not measurable at the site |
|      | South                                                       | Not me   | ntioned in the documents  | Not measurable at the site |
|      | East                                                        | Not me   | ntioned in the documents  | Not measurable at the site |
|      | West                                                        | Not me   | ntioned in the documents  | Not measurable at the site |
| 2.   | Extent of the site                                          |          | 2988 sq.ft. / 277.59 sq.m | tr                         |
| 14.1 | Latitude, Longitude & Co-ordin                              | nates of | 28°24'28.8"N 77°03'35.4'  | 'E                         |
| 3.   | Extent of the site consider valuation (least of 13 A & 13 B |          | 2988 sq.ft./277.59 sq. mt | r                          |
| 4.   | Whether occupied by the o tenant?                           | wner /   | Owner                     |                            |
|      | If occupied by tenant, sinc long?                           | e how    | NA                        |                            |
|      | Rent received per month.                                    |          | NA                        |                            |

| II. | APARTMENT BUILDING                       |                                                       |  |
|-----|------------------------------------------|-------------------------------------------------------|--|
| 1.  | Nature of the Apartment                  | Multistoried Building                                 |  |
| 2.  | Location                                 | Escape, Sector 50, Gurgaon                            |  |
| 3.  | a) T. S. No.                             |                                                       |  |
|     | b) Block No.                             |                                                       |  |
|     | c) Ward No.                              |                                                       |  |
|     | d) Village/ Municipality / Corporation   | Municipality                                          |  |
|     | e) Door No., Street or Road (Pin Code)   | 002                                                   |  |
| 4.  | Description of the locality              | Residential                                           |  |
| 5.  | Year of Construction                     | Approx. 2013-14                                       |  |
| 6.  | Number of Floors                         | Multistoried Building (G+18 Floors)                   |  |
| 7.  | Type of Structure                        | RCC framed pillar, beam, column structure on RCC slab |  |
| 8.  | Number of Dwelling units in the building | No information available                              |  |
| 9.  | Quality of Construction                  | Good                                                  |  |
| 10. | Appearance of the Building               | Good                                                  |  |
| 11. | Maintenance of the Building              | Good                                                  |  |
| 12. | Facilities Available                     | Yes                                                   |  |
| 13. | a) Lift                                  | Yes                                                   |  |
|     | b) Protected Water Supply                | Yes                                                   |  |
|     | c) Underground Sewerage                  | Yes                                                   |  |
|     | d) Car Parking - Open/ Covered           | Yes /Covered                                          |  |
|     | e) Is Compound wall existing?            | Yes                                                   |  |
|     | f) Is pavement laid around the building  | Yes                                                   |  |