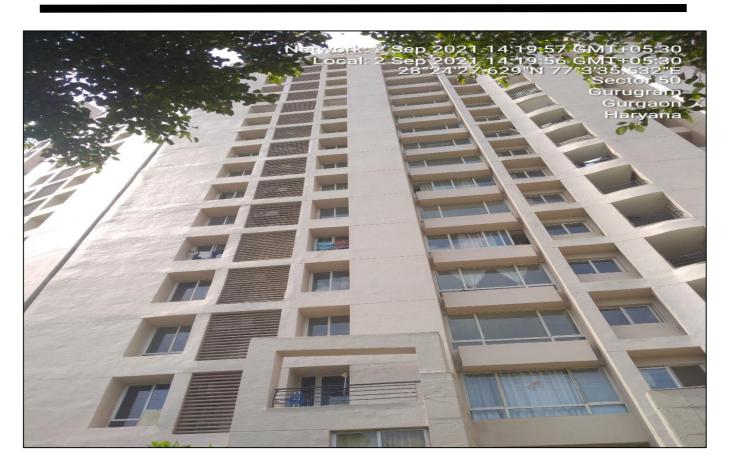

| II. | APARTMENT BUILDING                       |                                                       |  |
|-----|------------------------------------------|-------------------------------------------------------|--|
| 1.  | Nature of the Apartment                  | Multistoried Building                                 |  |
| 2.  | Location                                 | Escape, Sector 50, Gurgaon                            |  |
| 3.  | a) T. S. No.                             |                                                       |  |
|     | b) Block No.                             |                                                       |  |
|     | c) Ward No.                              |                                                       |  |
|     | d) Village/ Municipality / Corporation   | Municipality                                          |  |
|     | e) Door No., Street or Road (Pin Code)   | 002                                                   |  |
| 4.  | Description of the locality              | Residential                                           |  |
| 5.  | Year of Construction                     | Approx. 2013-14                                       |  |
| 6.  | Number of Floors                         | Multistoried Building (G+18 Floors)                   |  |
| 7.  | Type of Structure                        | RCC framed pillar, beam, column structure on RCC slab |  |
| 8.  | Number of Dwelling units in the building | No information available                              |  |
| 9.  | Quality of Construction                  | Good                                                  |  |
| 10. | Appearance of the Building               | Good                                                  |  |
| 11. | Maintenance of the Building              | Good                                                  |  |
| 12. | Facilities Available                     | Yes                                                   |  |
| 13. | a) Lift                                  | Yes                                                   |  |
|     | b) Protected Water Supply                | Yes                                                   |  |
|     | c) Underground Sewerage                  | Yes                                                   |  |
|     | d) Car Parking - Open/ Covered           | Yes /Covered                                          |  |
|     | e) Is Compound wall existing?            | Yes                                                   |  |
|     | f) Is pavement laid around the building  | Yes                                                   |  |