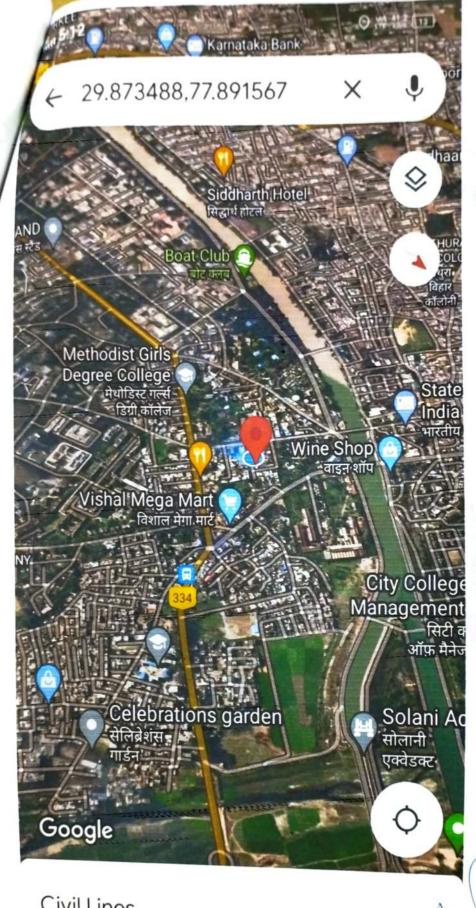

| 140 | ,,,,,         |                                                                       | :          | & Sint. Santosn Agai war wire                             |
|-----|---------------|-----------------------------------------------------------------------|------------|-----------------------------------------------------------|
|     | i. 1          | Introduction                                                          | Τ.         | Vr. BHAVUK JAIN                                           |
|     |               | Name of Valuer                                                        |            | 15-06-2022                                                |
|     | 2 1           | Date of Inspection                                                    |            | 17-06-2022                                                |
| 73  | 3 I           | Date of Valuation Report                                              | <u> </u> : | To assess market value for Recovery of Bank Loan          |
| -3  | I             | Purpose of Valuation                                                  | <u>:</u>   | Sh. Mukesh Agarwal S/o Late Sh. Mohanlal Agarwal          |
| 4   | ı             | Name of Property Owner's                                              | ١:         | & Smt. Santosh Agarwal W/o Sh. Mukesh Agarwal             |
|     |               | Details of share of each owner in case of                             |            | & Smt. Santosn Agai wai 1770 Sm 1720-1720                 |
|     |               | oint & Co-ownership)                                                  | ┝          | Punjab National Bank, Recovery Department, Sector-4, BHEL |
| 5   | $\rightarrow$ | Name of Bank/FI as applicable                                         | +          | Sh. Mukesh Agarwal                                        |
| 6   |               | Name of the Developer of Property                                     |            |                                                           |
|     |               | in case of developer built properties), Contact No.                   | :          | Contact No.                                               |
| 7   | 1             | Whether occupied by the owner / tenant?                               |            | Owner                                                     |
|     | I             | If occupied by tenant, since how long?                                | L          |                                                           |
| II  | . 1           | Physical Characteristics of the Asset                                 | _          | L. H. L. Frederic Civil Lines Poorkee                     |
| 1   | I             | Location of the Property in the city                                  | :          | Madhuban Enclave, Civil Lines Roorkee                     |
|     |               | Plot No. / Survey no.                                                 |            | Municipal House tax No. 52/1                              |
|     | - 13          | Door No.                                                              | 1          | NA<br>Madhuban Enclave, Civil Lines Roorkee               |
|     |               | T.S. No. / Village                                                    |            | Roorkee                                                   |
|     | - 1           | Ward / Taluka                                                         | 1.0        | Haridwar                                                  |
|     | - 13          | Mandal / District                                                     |            | Near Prem Mandir                                          |
| 2   |               | Nearby Landmark                                                       |            | NA NA                                                     |
| 3   |               | Municipal Ward No.                                                    |            | Madhuban Enclave, Civil Lines Roorkee                     |
| 4   |               | City / Town                                                           |            | Residential Area                                          |
|     | - 1           | Residential Area                                                      | 1          | Kesidentiai 7110a                                         |
|     |               | Commercial Area                                                       | :          |                                                           |
|     |               | Industrial Area                                                       | •          |                                                           |
| 5   |               | Classification of the area                                            | ١.         | Middle Class                                              |
|     | 1             | i) High/Middle/Poor                                                   |            | Urban                                                     |
|     |               | ii) Urban/Semi-urban/Rural                                            |            | Nagar Nigam                                               |
| (   | 6             | Coming under Corporation limit/Village                                |            |                                                           |
|     |               | Panchayat/Municipality                                                | :          | Madhuban Enclave, Civil Lines Roorkee                     |
| 9   | 7             | Postal Address of the Property                                        |            | Pargana & Tehsil Roorkee, Distt. Haridwar                 |
|     |               | Latitude, Longitude and Coordinates                                   |            | 290 52' 23"                                               |
| 8   | 8             | of the site                                                           | 3          | 77 <sup>0</sup> 53' 29"<br>724.53 Sqm                     |
| ١,  | . /:>         | the Land As per deed                                                  | :          | 724.53 Sqm                                                |
| \ ' | ) (i)         | (AS DEL SILE)                                                         |            | 724.53 Sqm                                                |
| 1   | (iii)         | Extent of the site considered for valuation                           |            |                                                           |
| 1   | 10            | Layout plan of the area in which                                      |            | Sufficient                                                |
| 1   |               | is located Development of surrounding areas                           |            | Road 4.57 M Wd                                            |
| 1   | 11            | Development of surrounding to Details of roads abutting the property. |            | (8)                                                       |
|     |               |                                                                       |            | Rogher Bank                                               |