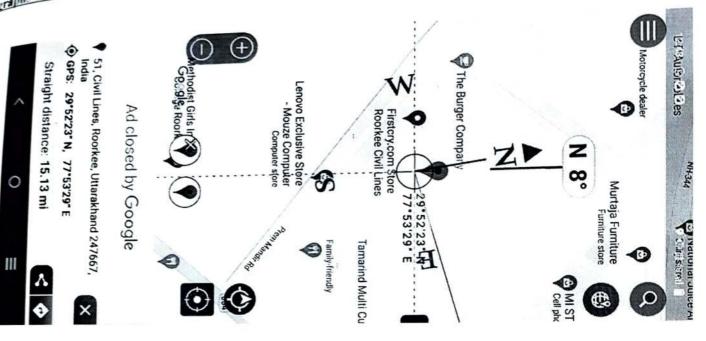

| 140 | ,,,,,         |                                                                       | :          | & Sint. Santosn Agai war wire                             |
|-----|---------------|-----------------------------------------------------------------------|------------|-----------------------------------------------------------|
|     | i. 1          | Introduction                                                          | Τ.         | Vr. BHAVUK JAIN                                           |
|     |               | Name of Valuer                                                        |            | 15-06-2022                                                |
|     | 2 1           | Date of Inspection                                                    |            | 17-06-2022                                                |
| 73  | 3 I           | Date of Valuation Report                                              | <u> </u> : | To assess market value for Recovery of Bank Loan          |
| -3  | I             | Purpose of Valuation                                                  | <u>:</u>   | Sh. Mukesh Agarwal S/o Late Sh. Mohanlal Agarwal          |
| 4   | ı             | Name of Property Owner's                                              | ١:         | & Smt. Santosh Agarwal W/o Sh. Mukesh Agarwal             |
|     |               | Details of share of each owner in case of                             |            | & Smt. Santosn Agai wai 1770 Sm 1720-1720                 |
|     |               | oint & Co-ownership)                                                  | ┝          | Punjab National Bank, Recovery Department, Sector-4, BHEL |
| 5   | $\rightarrow$ | Name of Bank/FI as applicable                                         | +          | Sh. Mukesh Agarwal                                        |
| 6   |               | Name of the Developer of Property                                     |            |                                                           |
|     |               | in case of developer built properties), Contact No.                   | :          | Contact No.                                               |
| 7   | 1             | Whether occupied by the owner / tenant?                               |            | Owner                                                     |
|     | I             | If occupied by tenant, since how long?                                | L          |                                                           |
| II  | . 1           | Physical Characteristics of the Asset                                 | _          | L. H. L. Frederic Civil Lines Poorkee                     |
| 1   | I             | Location of the Property in the city                                  | :          | Madhuban Enclave, Civil Lines Roorkee                     |
|     |               | Plot No. / Survey no.                                                 |            | Municipal House tax No. 52/1                              |
|     | - 13          | Door No.                                                              | 1          | NA<br>Madhuban Enclave, Civil Lines Roorkee               |
|     |               | T.S. No. / Village                                                    |            | Roorkee                                                   |
|     | - 1           | Ward / Taluka                                                         | 1.0        | Haridwar                                                  |
|     | - 13          | Mandal / District                                                     |            | Near Prem Mandir                                          |
| 2   |               | Nearby Landmark                                                       |            | NA NA                                                     |
| 3   |               | Municipal Ward No.                                                    |            | Madhuban Enclave, Civil Lines Roorkee                     |
| 4   |               | City / Town                                                           |            | Residential Area                                          |
|     | - 1           | Residential Area                                                      | 1          | Kesidentiai 7110a                                         |
|     |               | Commercial Area                                                       | :          |                                                           |
|     |               | Industrial Area                                                       | •          |                                                           |
| 5   |               | Classification of the area                                            | ١.         | Middle Class                                              |
|     | 1             | i) High/Middle/Poor                                                   |            | Urban                                                     |
|     |               | ii) Urban/Semi-urban/Rural                                            |            | Nagar Nigam                                               |
| (   | 6             | Coming under Corporation limit/Village                                |            |                                                           |
|     |               | Panchayat/Municipality                                                | :          | Madhuban Enclave, Civil Lines Roorkee                     |
| 9   | 7             | Postal Address of the Property                                        |            | Pargana & Tehsil Roorkee, Distt. Haridwar                 |
|     |               | Latitude, Longitude and Coordinates                                   |            | 290 52' 23"                                               |
| 8   | 8             | of the site                                                           | 3          | 77 <sup>0</sup> 53' 29"<br>724.53 Sqm                     |
| ١,  | . /:>         | the Land As per deed                                                  | :          | 724.53 Sqm                                                |
| \ ' | ) (i)         | (AS DEL SILE)                                                         |            | 724.53 Sqm                                                |
| 1   | (iii)         | Extent of the site considered for valuation                           |            |                                                           |
| 1   | 10            | Layout plan of the area in which                                      |            | Sufficient                                                |
| 1   |               | is located Development of surrounding areas                           |            | Road 4.57 M Wd                                            |
| 1   | 11            | Development of surrounding to Details of roads abutting the property. |            | (8)                                                       |
|     |               |                                                                       |            | Rogher Bank                                               |