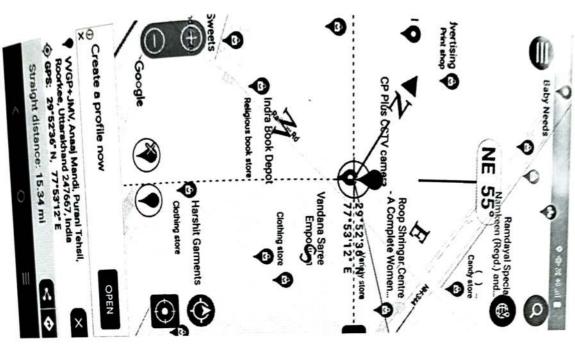

|        | Introduction                                                           |                | Vr. BHAVUK JAIN                                           |
|--------|------------------------------------------------------------------------|----------------|-----------------------------------------------------------|
| I      | Name of Valuer                                                         | 1:             | 08-02-2023                                                |
|        | Classeciioii                                                           |                | 10.02-2023                                                |
|        | Date of Inspection Date of Valuation Report Date of Valuation Report   | <del>  :</del> | Copy of Old Valuation Report dated 02-03-2022             |
|        | Date of Valuation Repeated Title Deed Number and Date                  | 1:             | by Home Makers                                            |
|        | Title Deed Number and                                                  | <u> </u>       | The same market value for Recovery of Bank Loan           |
|        | 1 dian                                                                 | :              | Sh. Sandeep Mittal & Sh. Saurabh Mittal                   |
| 3      | Purpose of Valuation                                                   | :              | Both S/o Sh. V.K. Mittal                                  |
| 4      | Purpose of Valuation Name of Property Owner's Name of Property Owner's |                | Both 5/0 Sn. V.K. Mittai                                  |
| 220    | Details of share of cach                                               | $\perp$        | Punjab National Bank, Recovery Department, Sector-4, BHEL |
|        | o Co ownership)                                                        |                | Punjab National Bank, Recovery Department, Section 1      |
| _      | at Bank/Fl as application                                              | 1:             | Sh. Sandeep Mittal                                        |
|        | Cabo Developer of Property                                             |                | Contact No.                                               |
| 6      | 6 developer built properties), Contact 110                             | <b>→</b> :     |                                                           |
|        | Whether occupied by the owner / tenant?                                |                | Owner                                                     |
| 7      | Whether occupied by the owner long?                                    |                |                                                           |
|        | If occupied by tenant, since how long?                                 |                | Doorkee                                                   |
| II.    | Di vical Characteristics of the 11550                                  | :              | Mohalla West Rajputana, Roorkee                           |
| 1      | Location of the Property in the City                                   |                | House Tax No. 68                                          |
|        | Plot No. / survey no.                                                  | 1:             | NA Boorkee                                                |
|        | Door No.                                                               | 1:             | Mohalla West Rajputana, Rootkee                           |
|        | T.S. No. / Village                                                     | ١.             | Roorkee                                                   |
|        | Ward / Taluka                                                          | - [ ;          | Haridwar                                                  |
|        | Mandal / District                                                      | 1:             | Near Anaaj Mandi                                          |
| 2      | Nearby Landmark                                                        |                | NA Date                                                   |
| 3      | Municipal Ward No.                                                     | ;              | Mohalla West Rajputana, Roorkee                           |
|        | City / Town                                                            | :              | Mohalia West Rajputana,                                   |
| 4      | Residential Area                                                       | :              | Mixed Area                                                |
|        |                                                                        | :              |                                                           |
|        | Commercial Area                                                        | :              |                                                           |
|        | Industrial Area                                                        |                |                                                           |
| 5      | Classification of the area                                             | ١.             | Middle Class                                              |
|        | i) High/Middle/Poor                                                    |                | Urban                                                     |
|        | ii) Urban/Semi-urban/Rural                                             |                | Nagar Nigam                                               |
| 6      | Coming under Corporation limit/Village                                 |                | Inagai Mani                                               |
|        | Panchayat/Municipality                                                 |                | Mohalla West Rajputana, Roorkee                           |
| 7      | Postal Address of the Property                                         | :              | Pargana & Tehsil Roorkee, Distt. Haridwar                 |
| 1.0401 |                                                                        | :              | Pargana & Tensii Rootkee, Distri                          |
| 8      | Latitude, Longitude and Coordinates                                    | ١.             | 290 52' 36"                                               |
| 0      |                                                                        |                | 77 <sup>0</sup> 53' 12"                                   |
|        | of the site                                                            | 1              | 898.71 Sqm                                                |
| 9 (i)  | Area of the plot / land (As per deed)                                  | :              | 938.73 Sqm                                                |
| (ii)   | (As per Site)                                                          | :              | 200.71 Som                                                |
| (iii)  | Extent of the site considered for valuation                            | ;              | 070.7.                                                    |
| 10     | Layout plan of the area in which the property                          |                | 2 xin                                                     |
|        | is located                                                             |                |                                                           |