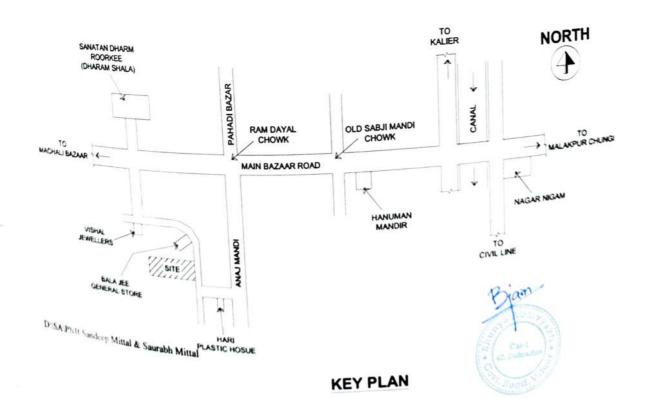

|        | Introduction                                                           |                | Vr. BHAVUK JAIN                                           |
|--------|------------------------------------------------------------------------|----------------|-----------------------------------------------------------|
| I      | Name of Valuer                                                         | 1:             | 08-02-2023                                                |
|        | Classeciioii                                                           |                | 10.02-2023                                                |
|        | Date of Inspection Date of Valuation Report Date of Valuation Report   | <del>  :</del> | Copy of Old Valuation Report dated 02-03-2022             |
|        | Date of Valuation Repeated Title Deed Number and Date                  | 1:             | by Home Makers                                            |
|        | Title Deed Number and                                                  | <u> </u>       | The same market value for Recovery of Bank Loan           |
|        | 1 dian                                                                 | :              | Sh. Sandeep Mittal & Sh. Saurabh Mittal                   |
| 3      | Purpose of Valuation                                                   | :              | Both S/o Sh. V.K. Mittal                                  |
| 4      | Purpose of Valuation Name of Property Owner's Name of Property Owner's |                | Both 5/0 Sn. V.K. Mittai                                  |
| 220    | Details of share of cach                                               | $\perp$        | Punjab National Bank, Recovery Department, Sector-4, BHEL |
|        | o Co ownership)                                                        |                | Punjab National Bank, Recovery Department, Section 1      |
| _      | at Bank/Fl as application                                              | 1:             | Sh. Sandeep Mittal                                        |
|        | Cabo Developer of Property                                             |                | Contact No.                                               |
| 6      | 6 developer built properties), Contact 110                             | <b>→</b> :     |                                                           |
|        | Whether occupied by the owner / tenant?                                |                | Owner                                                     |
| 7      | Whether occupied by the owner long?                                    |                |                                                           |
|        | If occupied by tenant, since how long?                                 |                | Doorkee                                                   |
| II.    | Di vical Characteristics of the 11550                                  | :              | Mohalla West Rajputana, Roorkee                           |
| 1      | Location of the Property in the City                                   |                | House Tax No. 68                                          |
|        | Plot No. / survey no.                                                  | 1:             | NA Boorkee                                                |
|        | Door No.                                                               | 1:             | Mohalla West Rajputana, Rootkee                           |
|        | T.S. No. / Village                                                     | ١.             | Roorkee                                                   |
|        | Ward / Taluka                                                          | - [ ;          | Haridwar                                                  |
|        | Mandal / District                                                      | 1:             | Near Anaaj Mandi                                          |
| 2      | Nearby Landmark                                                        |                | NA Date                                                   |
| 3      | Municipal Ward No.                                                     | ;              | Mohalla West Rajputana, Roorkee                           |
|        | City / Town                                                            | :              | Mohalia West Rajputana,                                   |
| 4      | Residential Area                                                       | :              | Mixed Area                                                |
|        |                                                                        | :              |                                                           |
|        | Commercial Area                                                        | :              |                                                           |
|        | Industrial Area                                                        |                |                                                           |
| 5      | Classification of the area                                             | ١.             | Middle Class                                              |
|        | i) High/Middle/Poor                                                    |                | Urban                                                     |
|        | ii) Urban/Semi-urban/Rural                                             |                | Nagar Nigam                                               |
| 6      | Coming under Corporation limit/Village                                 |                | Inagai Mani                                               |
|        | Panchayat/Municipality                                                 |                | Mohalla West Rajputana, Roorkee                           |
| 7      | Postal Address of the Property                                         | :              | Pargana & Tehsil Roorkee, Distt. Haridwar                 |
| 1.0401 |                                                                        | :              | Pargana & Tensii Rootkee, Distri                          |
| 8      | Latitude, Longitude and Coordinates                                    | ١.             | 290 52' 36"                                               |
| 0      |                                                                        |                | 77 <sup>0</sup> 53' 12"                                   |
|        | of the site                                                            | 1              | 898.71 Sqm                                                |
| 9 (i)  | Area of the plot / land (As per deed)                                  | :              | 938.73 Sqm                                                |
| (ii)   | (As per Site)                                                          | :              | 200.71 Som                                                |
| (iii)  | Extent of the site considered for valuation                            | ;              | 070.7.                                                    |
| 10     | Layout plan of the area in which the property                          |                | 2 xin                                                     |
|        | is located                                                             |                |                                                           |