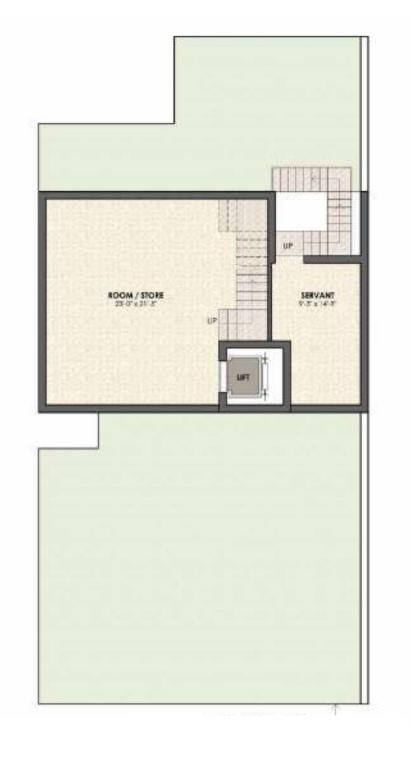

2 bhk

Area 1455 sq.ft.

3 bhk +

servant

Type D

Area 5600 sq.ft.

Basement Ground Floor

Villa Unit Plan