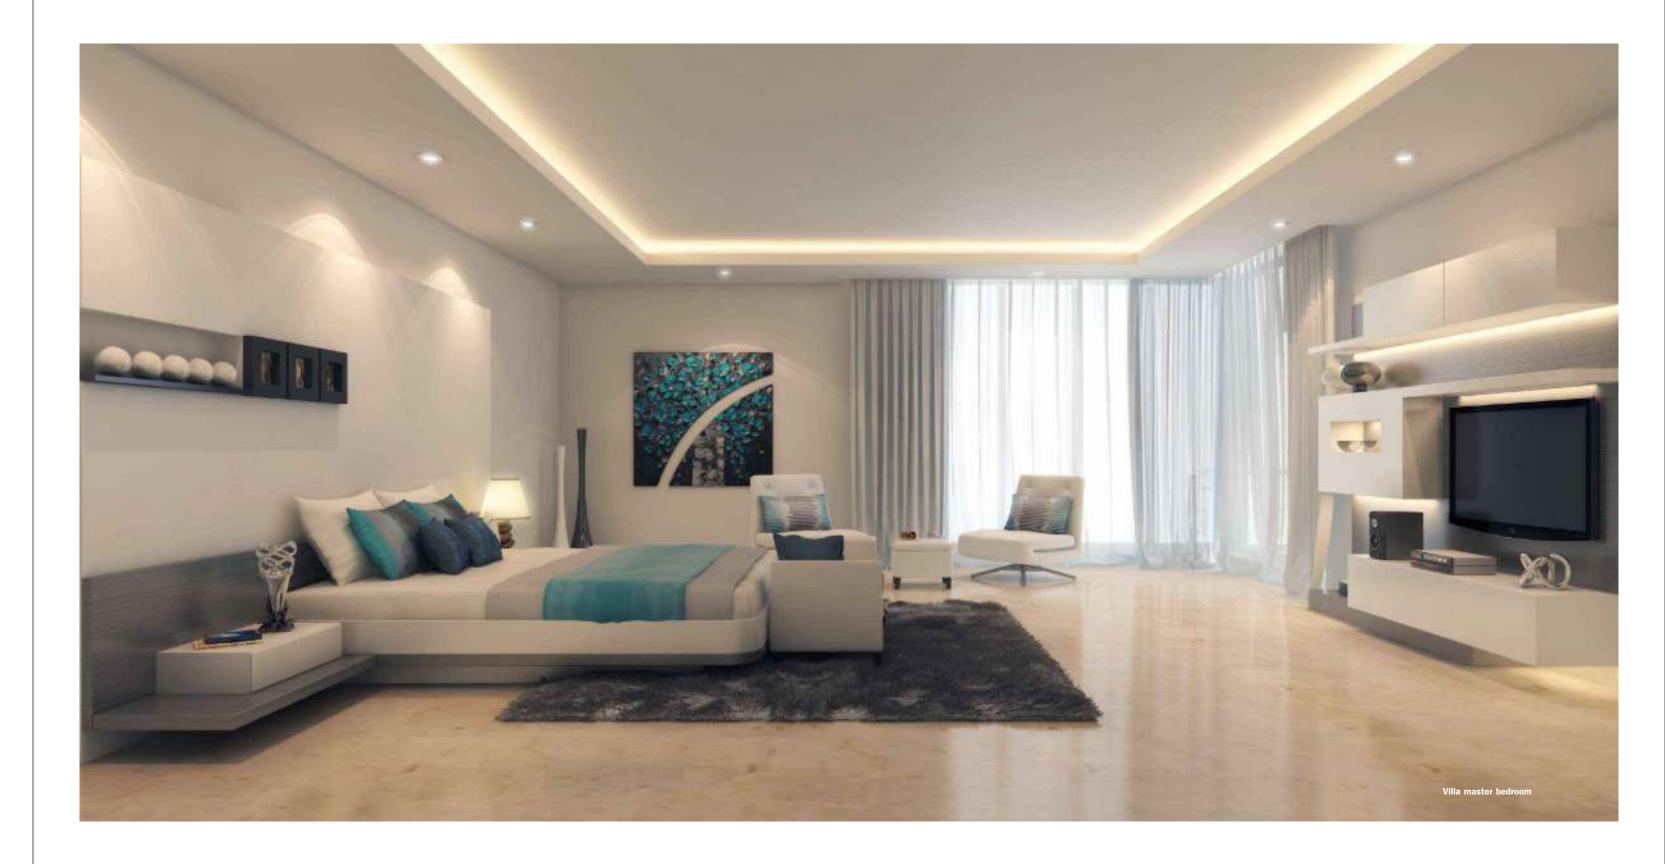

#### Fully equipped apartments

Bed with mattress and linen, side tables, VRF (Variable refrigerant flow) airconditioning, fans & lights, telephone, LCD/LED TV, alarm clock, work desk with chair, Italian Marble flooring.