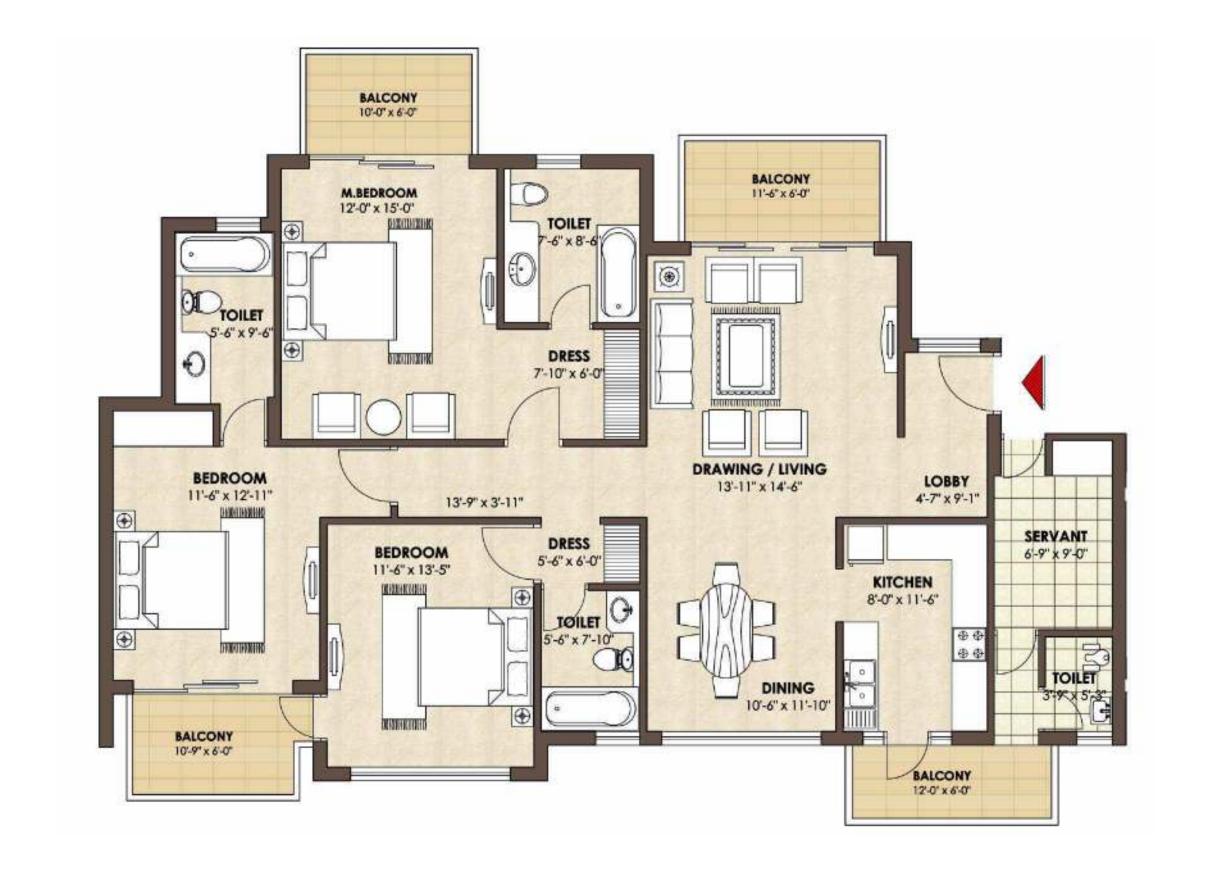

#### Large Closet

Type A

Type A

Fully equipped apartments

Type B

Type B

2 bhk +

servant

2 bhk

Area 1455 sq.ft.

3 bhk +

servant

Type D

Area 5600 sq.ft.

Basement Ground Floor

Villa Unit Plan