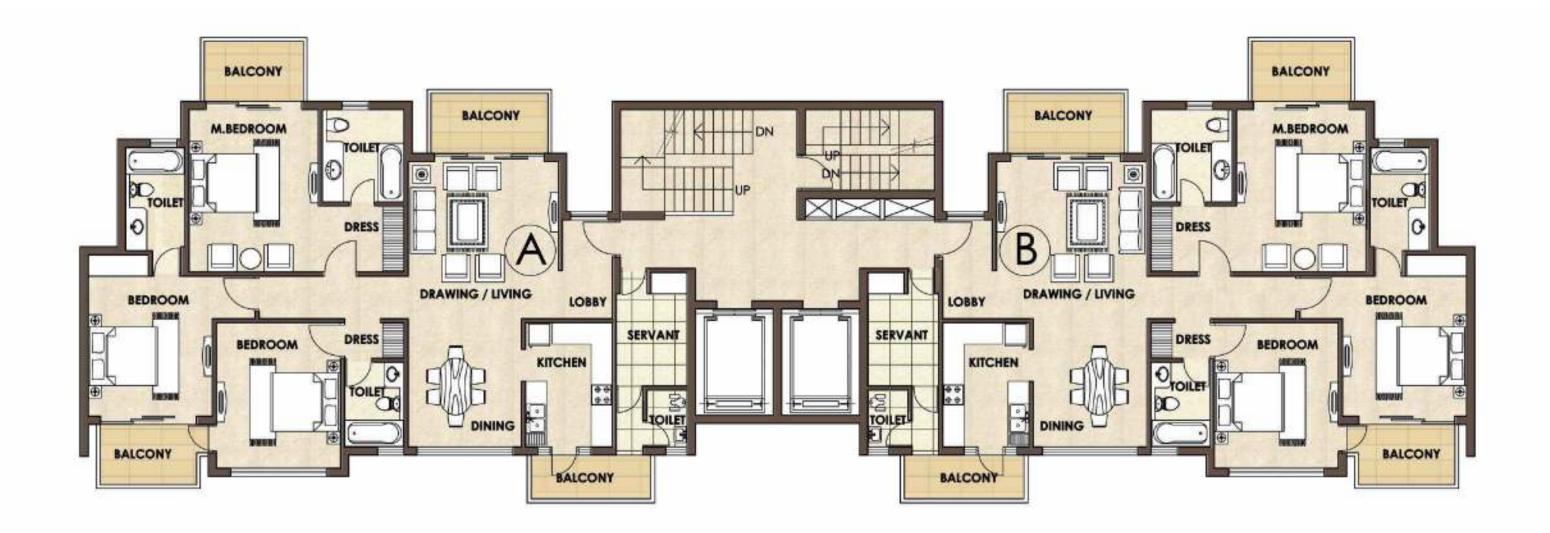

table with chairs, Italian marble flooring, LCD/ LED TV, DVD player, i-Pod docking station, VRF (Variable refrigerant flow) airconditioning, fans & lights.

#### Kitchenette

Washing machine with dryer unit, dishwasher, refrigerator, designer modular kitchen fully fitted with premium brand hob, chimney, microwave, utensils,  $cutlery, stainless \, steel \, sink, water \, purifier/\,RO \, in \, kitchen \, with \, geyser.$ 

#### 4 Fixture Bathrooms

4-fixture toilet with premium quality imported chinaware, imported CP fittings, marble counter & bath tub with jacuzzi. Glazed shower enclosure, exhaust fan vented to exterior, mirror with wall mounted vanity lighting.

#### Large Closet

Type A

Type A

Fully equipped apartments







Type B

Type B

2 bhk +

servant

2 bhk

Area 1455 sq.ft.





3 bhk +

servant





Type D













Area 5600 sq.ft.

Basement Ground Floor

Villa Unit Plan

First Floor Second Floor







Strategically located at Sector 111 Gurgaon, right on Dwarka Expressway, zero metre from Delhi, Manor One is an upscale contemporary group housing wonder for the elite in the satellite city Gurgaon.

Gurgaon has grown into a globally renowned business and residential hub. It is now a well acclaimed cyber city with skyscrapers, well planned development and an international appeal with numerous corporate offices, business complexes, industries and swanky malls

As a satellite township of Delhi NCR, Gurgaon has caught the fancy of most of the developers. The multi-directional developments, in terms of infrastructural and commercial activities, have promoted t