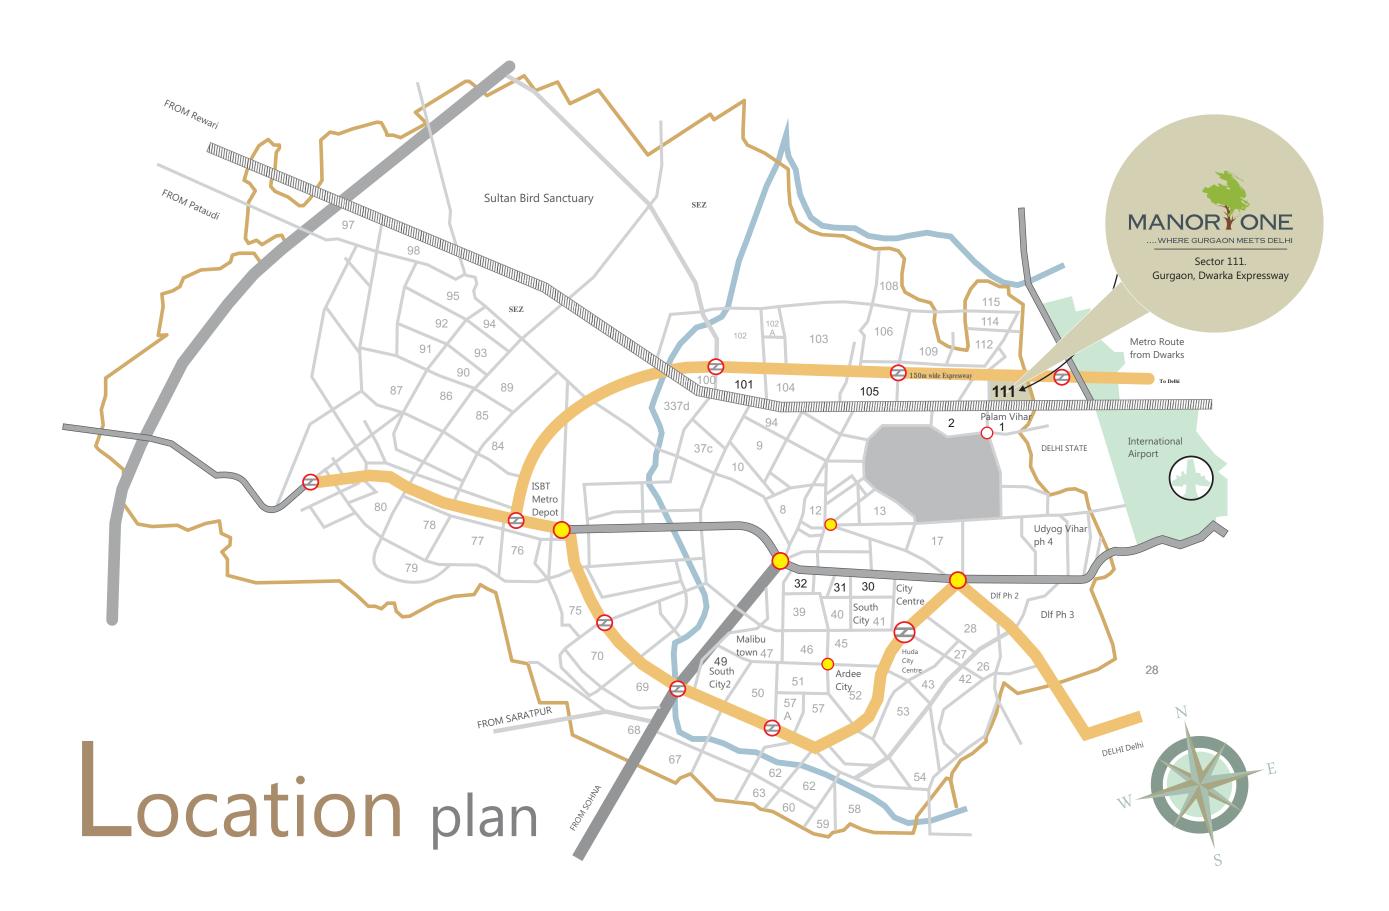

First Floor Second Floor

Strategically located at Sector 111 Gurgaon, right on Dwarka Expressway, zero metre from Delhi, Manor One is an upscale contemporary group housing wonder for the elite in the satellite city Gurgaon.

The property's vantage location ensures you stay connected, networked and in the midst of urban amenities

and customer satisfaction." and commitment."

"We develop projects with the highest standards of professionalism "We raise the bar in terms of of a healthy living infrastructure" of a healthy living infrastructure environment."