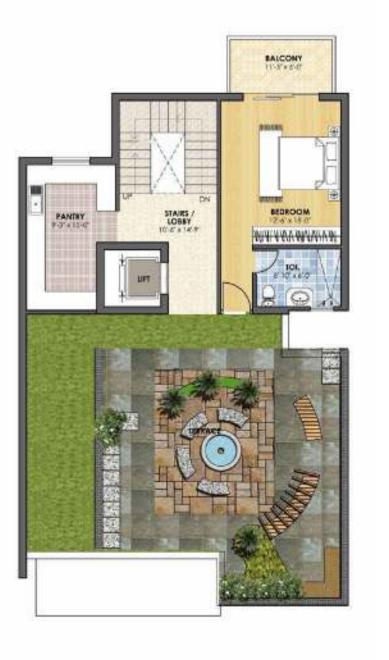

## Visual splendour, a vast expanse of Sky

Nature is consecrated with every designed element, infusing landscape into architecture, interiors and lifestyle.

Imagine a home where you have an open sky, chirping of birds, greenery all around, a wide terrace where one can create memorable evenings spent with friends and family amidst a soothing fountain and a terrace garden that you can plan and execute at your own will.

A space that gives you a holiday like ambience life long.

Manor One gives you an outdoor living in your own space.

Your very own open large terrace space where you can create a terrace garden, spacious living lounge area overlooking through french windows into your manicured green area. Luxurious spacious bedrooms and a living space that has complete privacy and high security. Manor Ones villas are a complete world on their own.

2 bhk

Area 1455 sq.ft.

3 bhk +

servant

Type D

Area 5600 sq.ft.

Basement Ground Floor

Villa Unit Plan