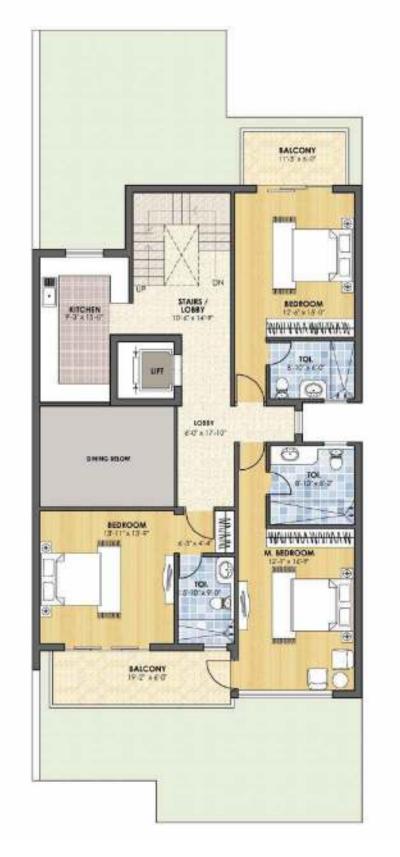

#### Large Closet

Type A

Type A

Fully equipped apartments

Type B

Type B

2 bhk +

servant

2 bhk

Area 1455 sq.ft.

3 bhk +

servant

Type D

Area 5600 sq.ft.

Basement Ground Floor

Villa Unit Plan