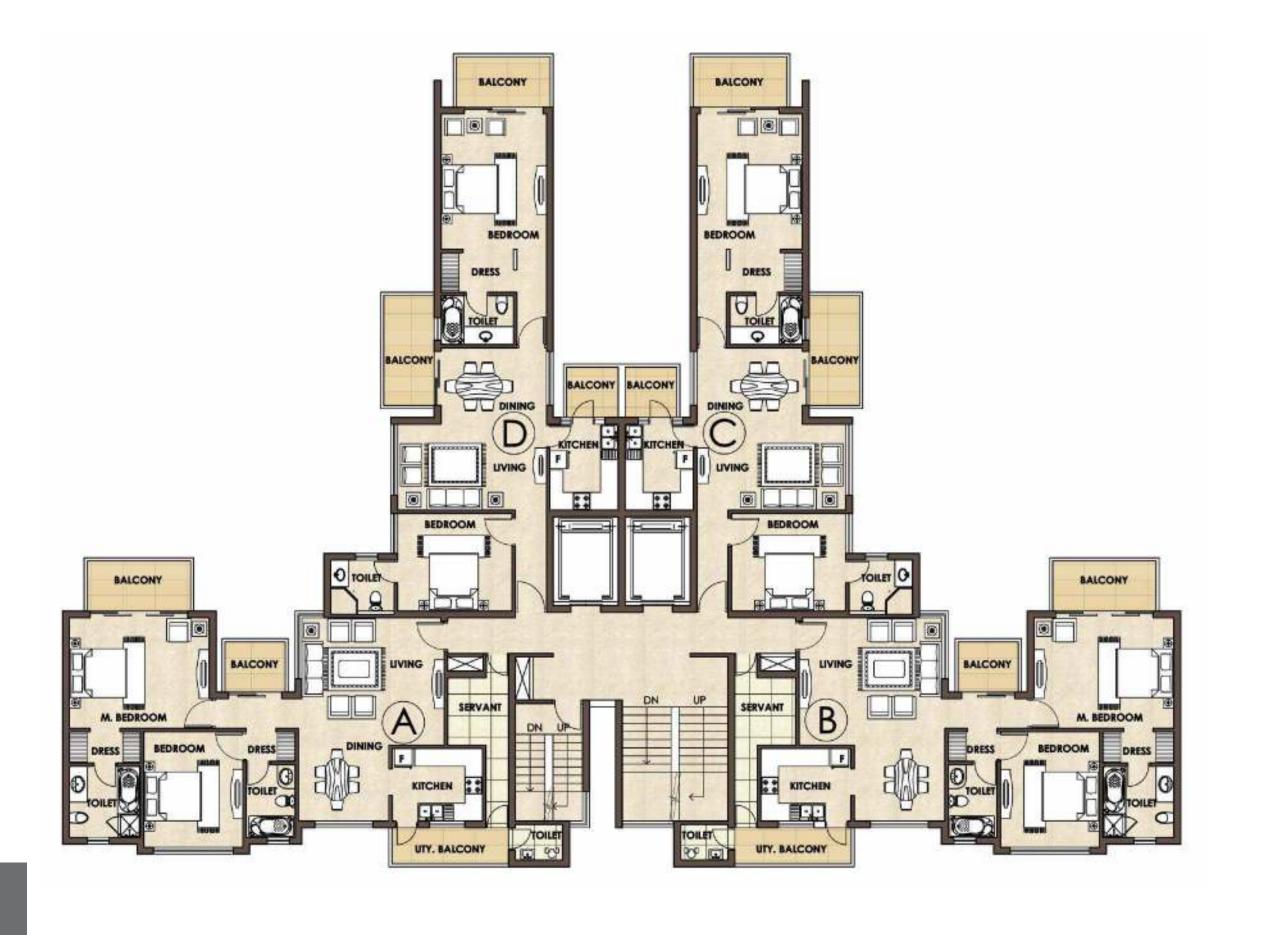

Block Plan

2 bhk

Area 1455 sq.ft.

3 bhk +

servant

Type D

Area 5600 sq.ft.

Basement Ground Floor

Villa Unit Plan