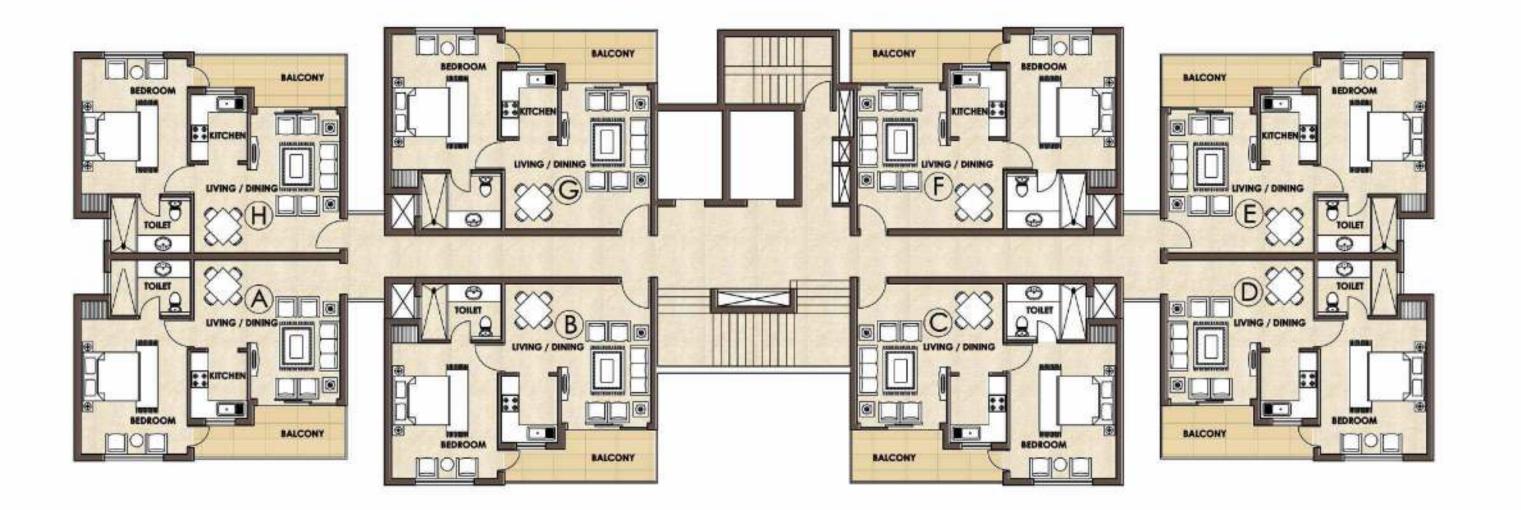

Block Plan

2 bhk

Area 1455 sq.ft.

3 bhk +

servant

Type D

Area 5600 sq.ft.

Basement Ground Floor

Villa Unit Plan