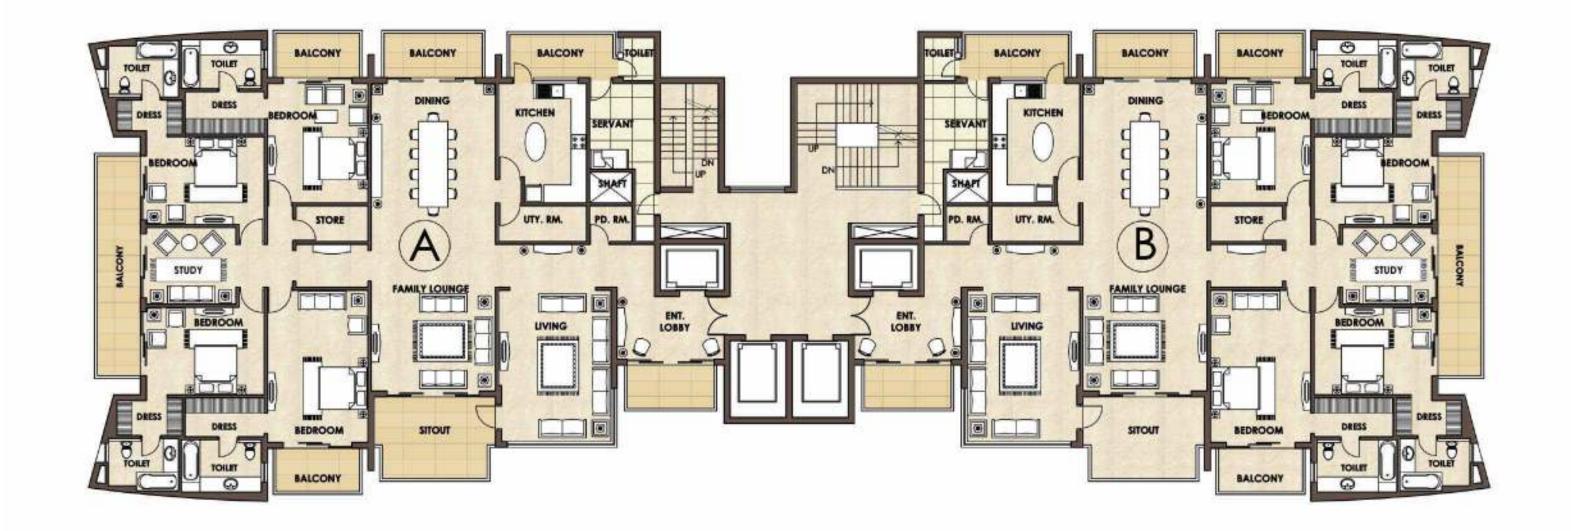

lian marble flooring, LCD/ LED TV, DVD player, i-Pod docking station, VRF (Variable refrigerant flow) airconditioning, fans & lights.

#### Kitchenette

Washing machine with dryer unit, dishwasher, refrigerator, designer modular kitchen fully fitted with premium brand hob, chimney, microwave, utensils,  $cutlery, stainless \, steel \, sink, water \, purifier/\,RO \, in \, kitchen \, with \, geyser.$ 

#### 4 Fixture Bathrooms

4-fixture toilet with premium quality imported chinaware, imported CP fittings, marble counter & bath tub with jacuzzi. Glazed shower enclosure, exhaust fan vented to exterior, mirror with wall mounted vanity lighting.

#### Large Closet

Type A

Type A

Fully equipped apartments







Type B

Type B

2 bhk +

servant

2 bhk

Area 1455 sq.ft.





3 bhk +

servant





Type D













Area 5600 sq.ft.

Basement Ground Floor

Villa Unit Plan

First Floor Second Floor







Strategically located at Sector 111 Gurgaon, right on Dwarka Expressway, zero metre from Delhi, Manor One is an upscale contemporary group housing wonder for the elite in the satellite city Gurgaon.

Gurgaon has grown into a globally renowned business and residential hub. It is now a well acclaimed cyber city with skyscrapers, well planned development and an international appeal with numerous corporate offices, business complexes, industries and swanky malls

As a satellite township of Delhi NCR, Gurgaon has caught the fancy of most of the developers. The multi-directional developments, in terms of infrastructural and commercial activities, have promoted the residential segment