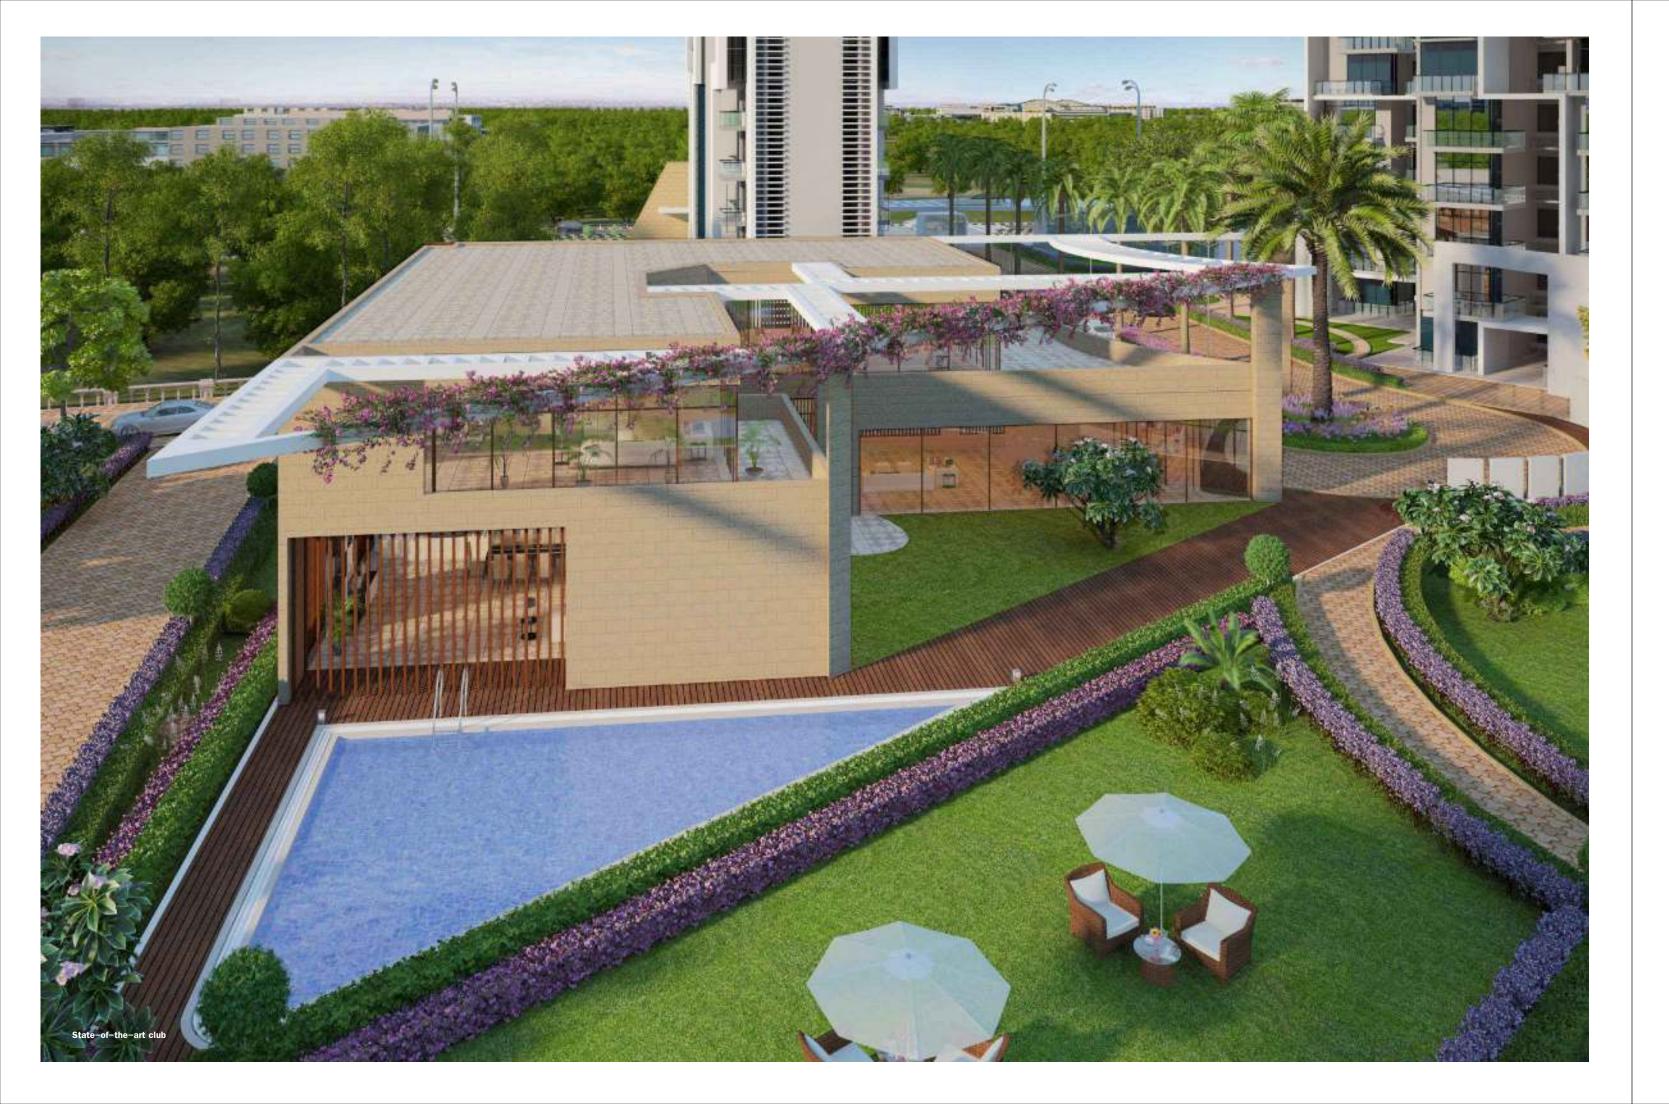

# The science of wellbeing

With wellness at its core, the state-of-the-art club offers you the best in fitness and rejuvenation. Keep your body, mind and spirit in balance all day. Immerse in clear, pristine beauty and float in the pool of serenity, unwind and relax with fitness, yoga at the meditation centre. Our outdoor and indoor activities give you an engaging environment where the mind and body can unravel life's mysteries.

Give your children the space to interact in the children's play area. Manor One brings all the premium sporting, clubbing, leisure facilities and world class amenities well within reach of a select few.

## Specifications

Luxury for others is

Standard for Us

- Kids club and creche
- Tennis courts
- Adventure play zone
- Cycle tracks
- Mini-theatr
- Unicay Gym
- Massage/therapy room
- Function Hall
- Library
- Amphitheatre
- Security
- Maintenance Agen