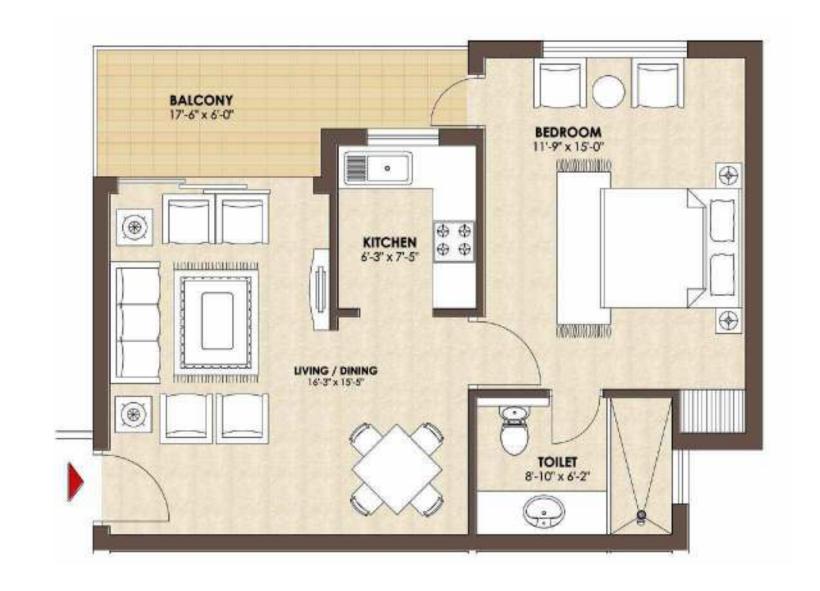

#### Large Closet

Type A

Type A

Fully equipped apartments

Type B

Type B

2 bhk +

servant

2 bhk

Area 1455 sq.ft.

3 bhk +

servant

Type D

Area 5600 sq.ft.

Basement Ground Floor

Villa Unit Plan