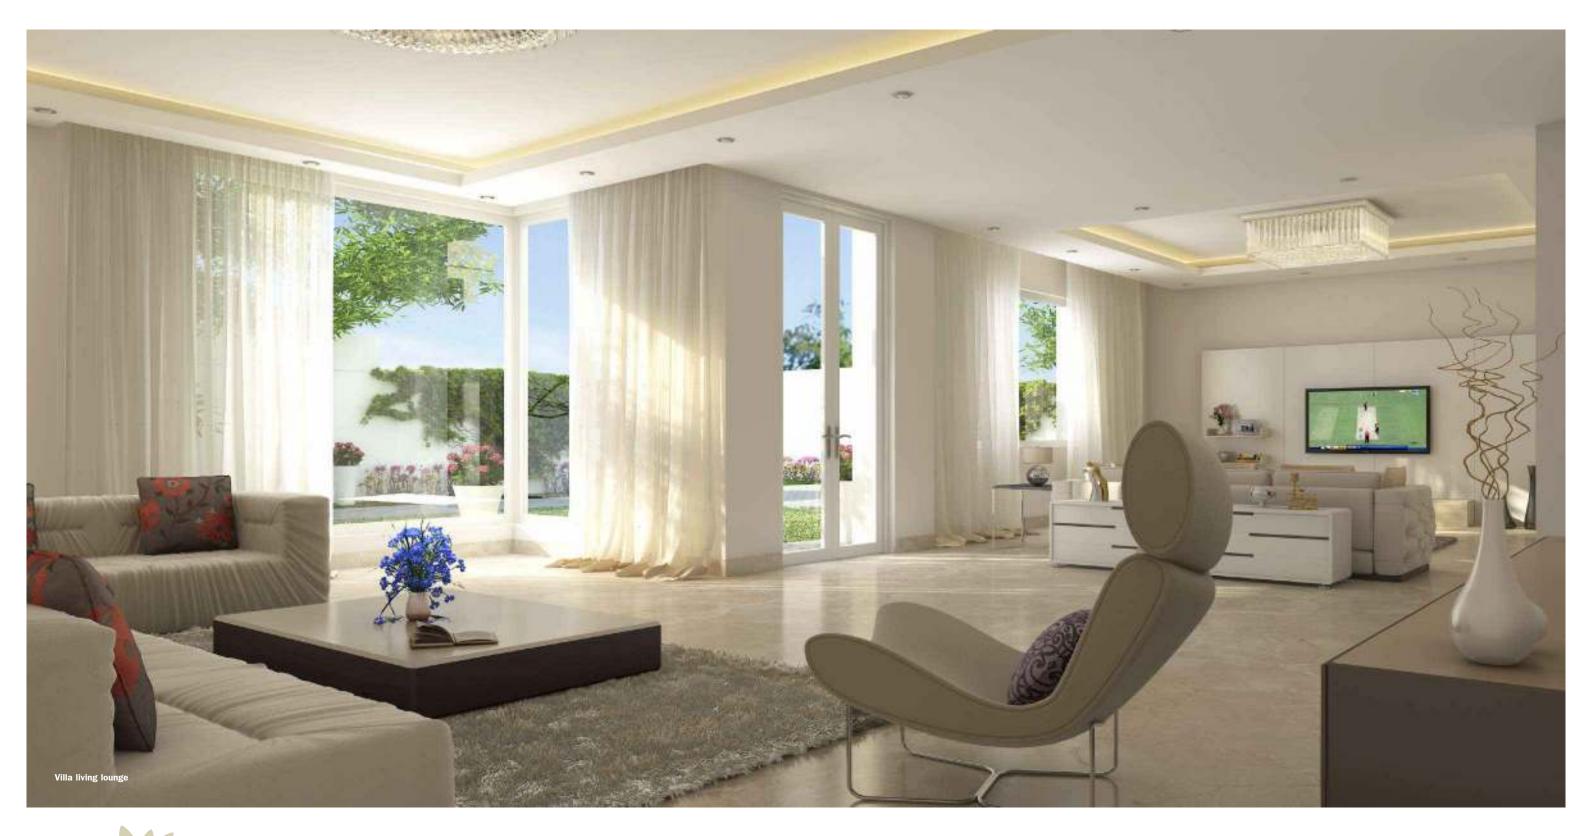

A space that gives you a holiday like ambience life long.

Manor One gives you an outdoor living in your own space.

Your very own open large terrace space where you can create a terrace garden, spacious living lounge area overlooking through french windows into your manicured green area. Luxurious spacious bedrooms and a living space that has complete privacy and high security. Manor Ones villas are a complete world on their own.

#### Fully equipped apartments

Bed with mattress and linen, side tables, VRF (Variable refrigerant flow) airconditioning, fans & lights, telephone, LCD/LED TV, alarm clock, work desk with chair, Italian Marble flooring.

#### Separate Living/Dining Room

Sofa set with center table, dining table with chairs, Italian marble flooring, LCD/ LED TV, DVD player, i-Pod docking station, VRF (Variable refrigerant flow) airconditioning, fans & lights.