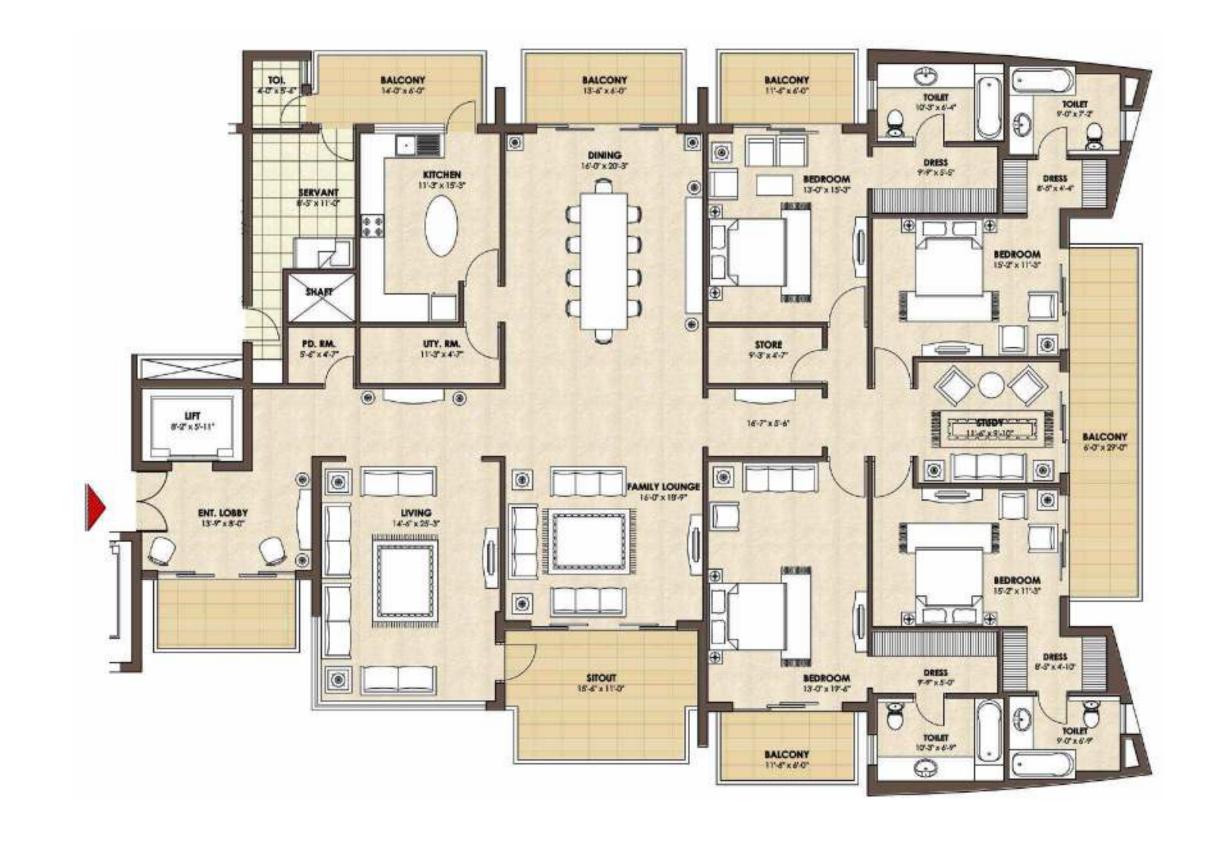

#### Large Closet

Type A

Type A

Fully equipped apartments

Type B

Type B

2 bhk +

servant

2 bhk

Area 1455 sq.ft.

3 bhk +

servant

Type D

Area 5600 sq.ft.

Basement Ground Floor

Villa Unit Plan