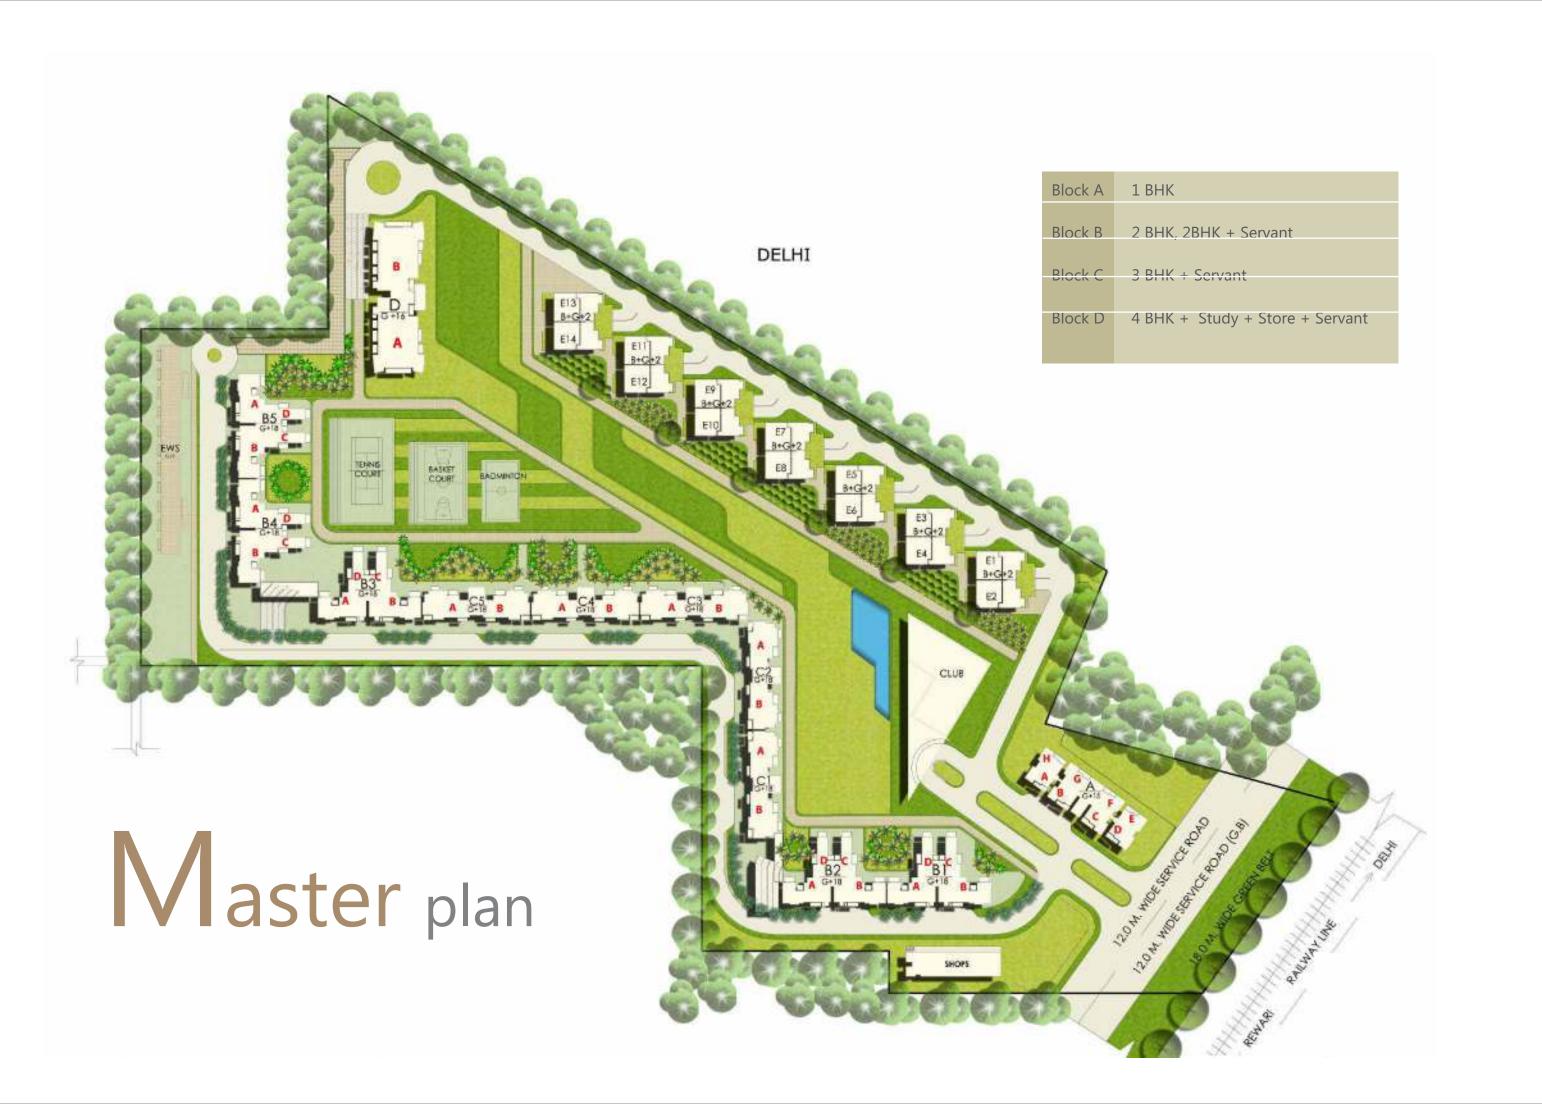

Block Plan

First Floor Second Floor

Strategically located at Sector 111 Gurgaon, right on Dwarka Expressway, zero metre from Delhi, Manor One is an upscale contemporary group housing wonder for the elite in the satellite city Gurgaon.