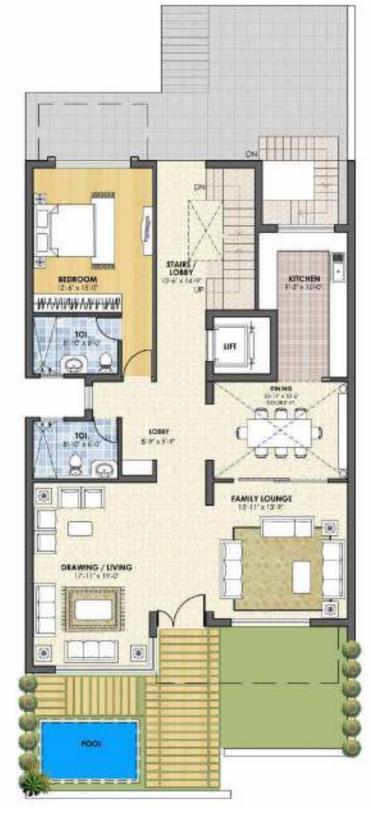

2 bhk

Area 1455 sq.ft.

3 bhk +

servant

Type D

Area 5600 sq.ft.

Basement Ground Floor

Villa Unit Plan

First Floor Second Floor

Strategically located at Sector 111 Gurgaon, right on Dwarka Expressway, zero metre from Delhi, Manor One is an upscale contemporary group housing wonder for the elite in the satellite city Gurgaon.