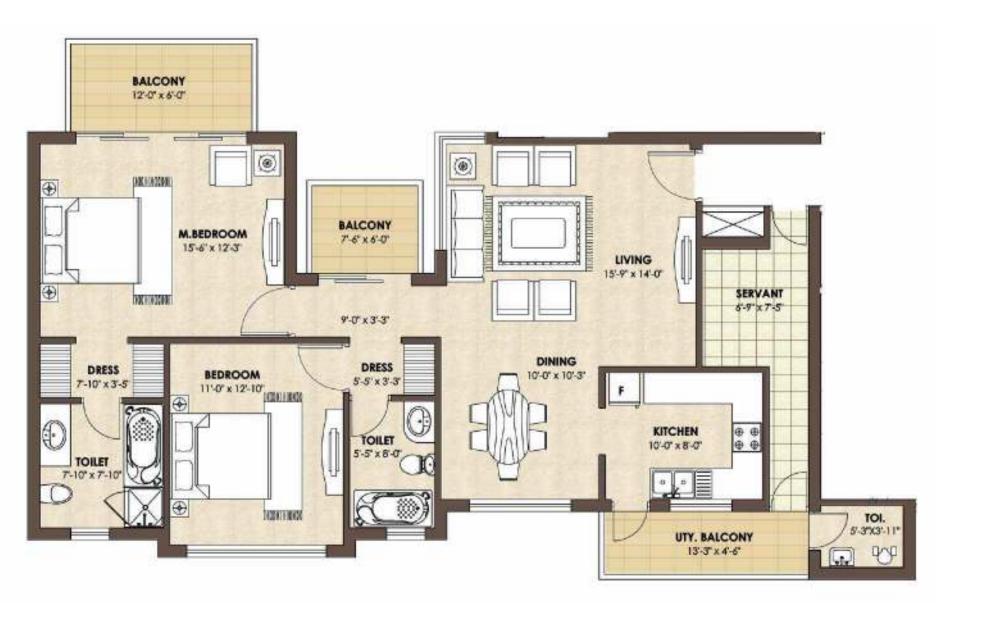

#### Large Closet

Type A

Type A

Fully equipped apartments

Type B

Type B

2 bhk +

servant

2 bhk

Area 1455 sq.ft.

3 bhk +

servant

Type D

Area 5600 sq.ft.

Basement Ground Floor

Villa Unit Plan