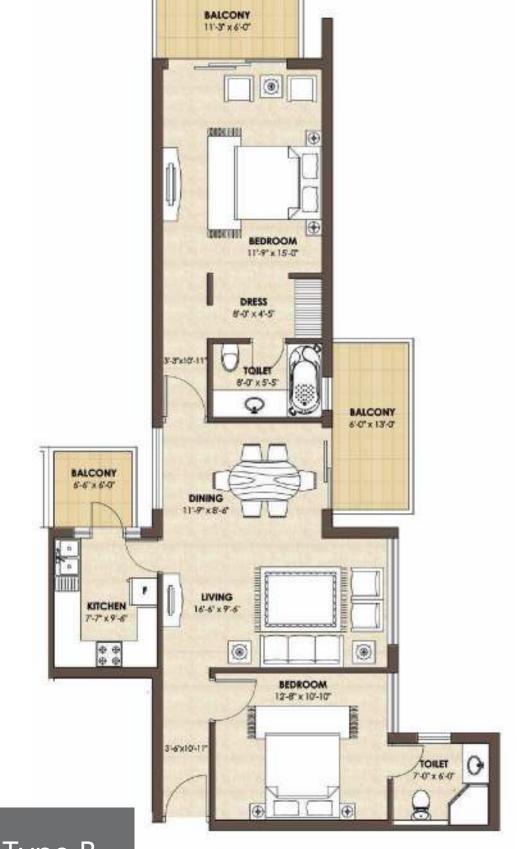

#### Large Closet

Type A

Type A

Fully equipped apartments

Type B

Type B

2 bhk +

servant

2 bhk

Area 1455 sq.ft.

3 bhk +

servant

Type D

Area 5600 sq.ft.

Basement Ground Floor

Villa Unit Plan