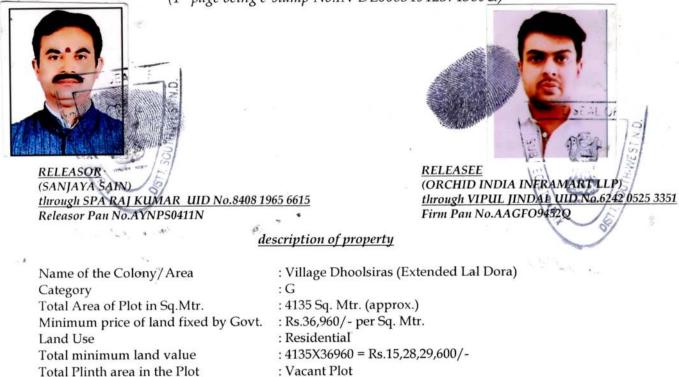

## RELEASE DEED FOR A SUM OF Rs.19,80,00,000/-

Stamp Duty @ 3% Rs.59,40,000/-

This RELEASE DEED is made and executed at New Delhi on this <u>d</u> day of March, 2022, by **Mrs. SANJAYA SAIN**, Wife of Late Pankaj Sain, R/o B-37, Shankar Garden Vikaspuri, Tilak Nagar, New Delhi-18, hereinafter referred to as the **"RELEASOR"** (which expression shall unless repugnant to the context mean and include **"the RELEASOR"** and her legal heirs, successors, legal representatives, administrators, nominees, executors, assigns etc.) of the one part; represented through his constituted Special Attorney **Mr. Raj Kumar**, Son of Shri Bal Kishan, R/o Village & P.O. Samalka, New Delhi, SPA dated 17/09/2021, duly registered as Document No.796, in Book No.1V, Vol. No.2038 on Pages 150 to 153 on 20.09.2021, in the office of the Sub-Registrar-IX, Kapashera, New Delhi;

#### **IN FAVOUR OF**

**ORCHID INDIA INFRAMART LLP**, a Company incorporated under the Limited Liability Partnership Act, 2008, having its Registered Office at Kh.No.77, Ground Floor, Opp. Radha Krishna Mandir, Main Road Samalka, New Delhi-110037, through its Partner/Authorized Signatory Mr. Vipul Jindal, duly authorized vide Resolution passed in the meeting of the Partners of the Firm held on 04.09.2021, hereinafter referred to as the "RELEASEE" (which expression shall unless repugnant to the context mean and include "the RELEASEE" and its successors, legal representatives, administrators, nominees, executors, assigns etc.) of the other part.