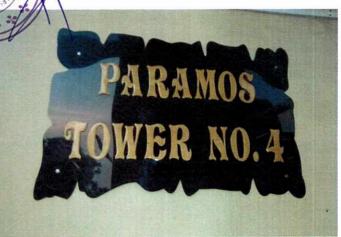

## VAL/SBI/1672/2016 Dt: 28.11.2016

Residential Flat No. 603 on Sixth Floor in "PARAMOS" Building No. 4 of "VASANT LAWNS" Mouje: Panchpakhadi, at Eastern Express Highway, Pokhran Road No.2, Thane (W), For Mr. JAWAHAR S. SAROHA.

### VAL/SBI/1672/2016

Dt: 28.11.2016

Residential Flat No. 603 on Sixth Floor in "PARAMOS" Building No. 4 of "VASANT LAWNS" Mouje: Panchpakhadi, at Eastern Express Highway, Pokhran Road No.2, Thane (W), For Mr. JAWAHAR S. SAROHA.