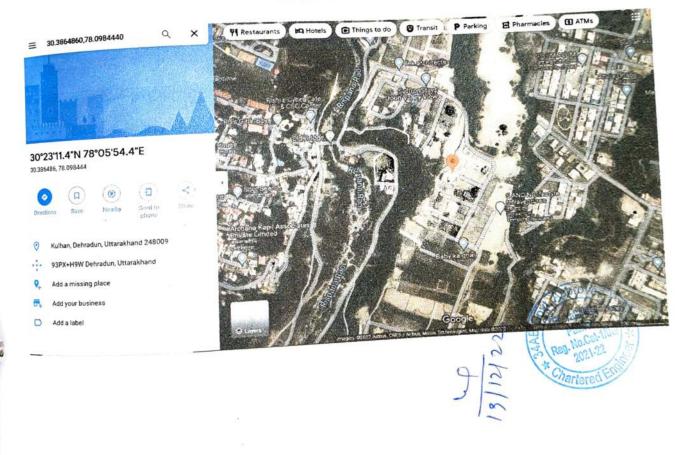

|     | Residential Area/ Commercial Area/ Industrial Area                                                                                 | Semi Urban Area                                                                                                                                                                                                                                          |  |
|-----|------------------------------------------------------------------------------------------------------------------------------------|----------------------------------------------------------------------------------------------------------------------------------------------------------------------------------------------------------------------------------------------------------|--|
| 4   | Classification of the area: High / Middle / Poor                                                                                   | Semi Urban Area                                                                                                                                                                                                                                          |  |
|     | Metro / Urban / Semi Urban / Rural                                                                                                 |                                                                                                                                                                                                                                                          |  |
| 5   | Coming under Corporation limit/ Village Panchayat/ Municipality                                                                    | Municipality limit                                                                                                                                                                                                                                       |  |
| 6   | Postal address of the property                                                                                                     | Khata Khatoni no.79 Khasra no.915kha<br>Mauza- Chalang, pargana Pachwadoon,<br>Distt Dehradun (Uttrakhand).                                                                                                                                              |  |
| 7   | Latitude, Longitude and Coordinates of the site                                                                                    | Latitude: 30.3864860                                                                                                                                                                                                                                     |  |
|     |                                                                                                                                    | Longitude: 78.0984440                                                                                                                                                                                                                                    |  |
| 8   | Area of the Plot/land (Supported by a plan)                                                                                        | Plot Area – 850 sq.mtr                                                                                                                                                                                                                                   |  |
| 9   | Layout plan of the area in which the property is located                                                                           | As the said land is not demarcated physically<br>by physical boundaries so the land and<br>Khasara nos were not identified specifically.<br>However the said area was visited based on<br>Google coordinates available in documents<br>provided by bank. |  |
| 10  | Development of surrounding areas                                                                                                   | Developing as Residential Area<br>390 ft Wide Road at North Side                                                                                                                                                                                         |  |
| 11  | Details of Roads abutting the property                                                                                             |                                                                                                                                                                                                                                                          |  |
| 12  | Whether covered under any State/Central<br>Govt.enactments (e.g Urban Land Ceiling Act) or<br>notified under agency area/scheduled | NA                                                                                                                                                                                                                                                       |  |
| 13. | In case it is an agricultural land, any conversion to house site plots is contemplated                                             | Na                                                                                                                                                                                                                                                       |  |
| 14. | Boundaries of the property                                                                                                         |                                                                                                                                                                                                                                                          |  |
|     | As per Sale Deed (combined)                                                                                                        |                                                                                                                                                                                                                                                          |  |
|     | North                                                                                                                              | 39'-0" wide Road                                                                                                                                                                                                                                         |  |
|     |                                                                                                                                    | Land of Purchaser                                                                                                                                                                                                                                        |  |
|     | East                                                                                                                               | Land of Purchaser                                                                                                                                                                                                                                        |  |
|     | West                                                                                                                               | Land of Purchaser                                                                                                                                                                                                                                        |  |
|     | As per Actual during Site Visit                                                                                                    | 2/2                                                                                                                                                                                                                                                      |  |
|     | North                                                                                                                              | 39'-0" wide Road                                                                                                                                                                                                                                         |  |
|     | South                                                                                                                              | Land of Purchaser                                                                                                                                                                                                                                        |  |
|     | East                                                                                                                               | Land of Purchaser                                                                                                                                                                                                                                        |  |