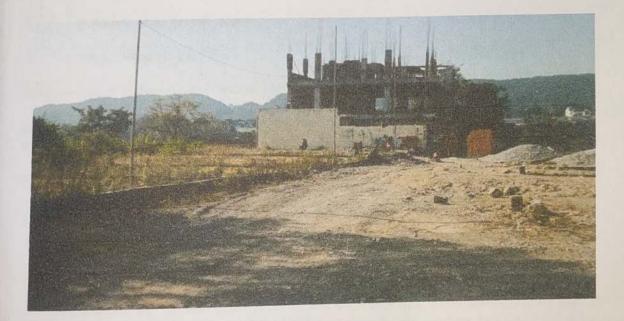

#### Important Note

1). Subject property is a Residential Land Property Located at Khasra no 936 Ka, 936Kha Mauza Chalang, pargana Parwadoon, Distt.- Dehradun (Uttrakhand).

- 2) Said Property is Located in approved Residential Area by MDDA.
- 3) It is an Open Residential Land.
- 4) Said Property has a land area of 630.25 sqm.
- 5) We have not been provided the any copy of Legal Search Report.
- 7) Nearest Landmark: Near 800 mtr. Panache Valley.
- 8) Property identified along with : NA
- 9) Myself and Our Civil Engineer Mr. Abhay visited the property on 16.12.2022 and taken few major photographs as available to us at the time of visit and are enclosed herewith for your perusal, verification and record.