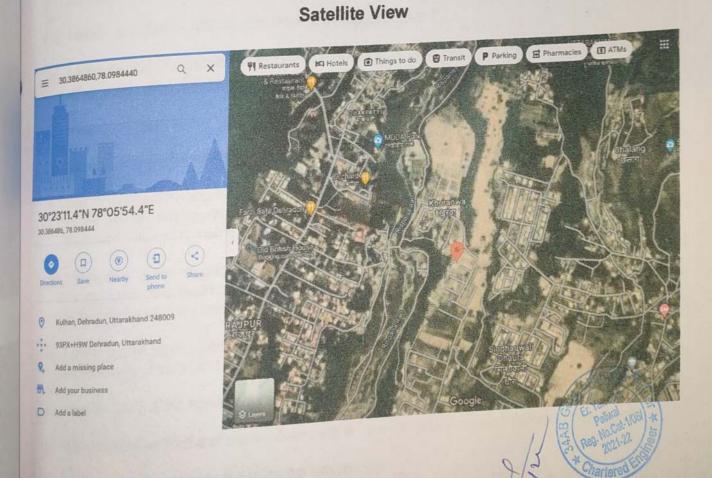

|    | Area                                                                                                                               |                                                                                                                                                                                                                                                            |
|----|------------------------------------------------------------------------------------------------------------------------------------|------------------------------------------------------------------------------------------------------------------------------------------------------------------------------------------------------------------------------------------------------------|
| 4  | Classification of the area: High / Middle / Poor                                                                                   | Semi Urban Area                                                                                                                                                                                                                                            |
|    | Metro / Urban / Semi Urban / Rural                                                                                                 |                                                                                                                                                                                                                                                            |
| -  | Coming under Corporation limit/ Village<br>Panchayat/ Municipality                                                                 | Municipality limit                                                                                                                                                                                                                                         |
| -  | Postal address of the property                                                                                                     | Khasra no.936ka, 936kha Mauza Chalang,<br>Pargana Parwadoon, Distt Dehradun<br>(Uttrakhand).                                                                                                                                                               |
| -  | Latitude, Longitude and Coordinates of the site                                                                                    | Latitude: 30.3864860<br>Longitude: 78.0984440                                                                                                                                                                                                              |
| _  | Area of the Plot/land (Supported by a plan)                                                                                        | Plot Area – 630.25 sq.mtr                                                                                                                                                                                                                                  |
| 1  | Layout plan of the area in which the property is located                                                                           | Exact identification of the property was not<br>possible as there was no boundary<br>demarcations. We reached as per the google<br>coordinates available from old valuation<br>reports. However Layout can be understood<br>from google map snap attached. |
| )  | Development of surrounding areas                                                                                                   | Developing Colony                                                                                                                                                                                                                                          |
| -  | Details of Roads abutting the property                                                                                             | Passage From Chalang Village Road -<br>Nagal Road                                                                                                                                                                                                          |
| 2  | Whether covered under any State/Central<br>Govt.enactments (e.g Urban Land Ceiling Act) or<br>notified under agency area/scheduled | NA                                                                                                                                                                                                                                                         |
| }. | In case it is an agricultural land, any conversion to house site plots is contemplated                                             | Na                                                                                                                                                                                                                                                         |
| ł. | Boundaries of the property                                                                                                         |                                                                                                                                                                                                                                                            |
|    | As per Sale Deed no                                                                                                                |                                                                                                                                                                                                                                                            |
| -  | North                                                                                                                              | Green Area                                                                                                                                                                                                                                                 |
| -  | South                                                                                                                              | Land of Tanvir Rashad Khan                                                                                                                                                                                                                                 |
|    | East                                                                                                                               | 39'-0" wide Road                                                                                                                                                                                                                                           |
|    | West                                                                                                                               | Green Area                                                                                                                                                                                                                                                 |
|    | As per Actual during Site Visit                                                                                                    | 25                                                                                                                                                                                                                                                         |
|    | North                                                                                                                              | Green Area                                                                                                                                                                                                                                                 |
|    | South                                                                                                                              | Land of Tanvir Rashad Khan                                                                                                                                                                                                                                 |
|    | East                                                                                                                               | 39'-0" wide Road                                                                                                                                                                                                                                           |