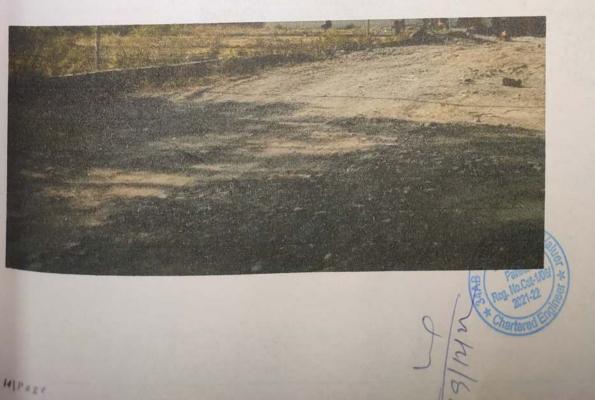

#### Important Note

1). Subject property is a Residential Land Property Located at Khasra no 936 Ka, 936Kha Mauza Chalang, pargana Parwadoon, Distt.- Dehradun (Uttrakhand).

- 2) Said Property is Located in approved Residential Area by MDDA.
- 3) It is an Open Residential Land.
- 4) Said Property has a land area of 630.25 sqm.
- 5) We have not been provided the any copy of Legal Search Report.
- 7) Nearest Landmark: Near 800 mtr. Panache Valley.
- 8) Property identified along with : NA
- 9) Myself and Our Civil Engineer Mr. Abhay visited the property on 16.12.2022 and taken few major photographs as available to us at the time of visit and are enclosed herewith for your perusal, verification and record.