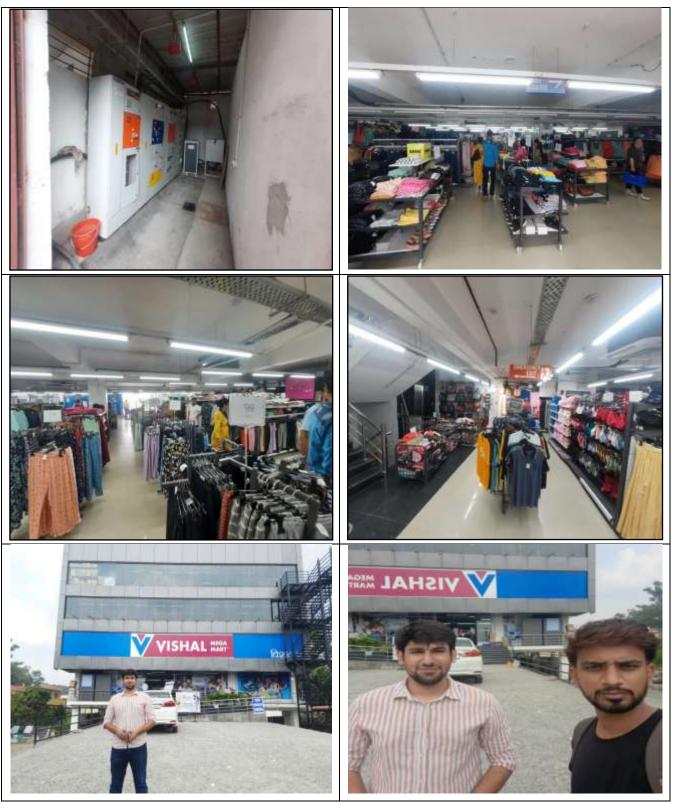

## VALUATION REPORT (IN RESPECT OF LAND/ SITE AND BUILDING) (To be used for all properties of Value above Rs. 5 Crores)

| Our R | kef : S                                                                   | SBI/ SME, RAJPUR ROAD /VR/202                                                            | 2-2 | 3/014   Date: 16.09.2022                                                                                                                                                                                                                |
|-------|---------------------------------------------------------------------------|------------------------------------------------------------------------------------------|-----|-----------------------------------------------------------------------------------------------------------------------------------------------------------------------------------------------------------------------------------------|
| Na    | me &                                                                      | address of Branch                                                                        | :   | State Bank of India, SME Branch, Rajpur Road,<br>Dehradun                                                                                                                                                                               |
|       |                                                                           | ustomers (s)/Borrowal Unit: (for<br>ation report is sought)                              | :   | Mr. Girish Kukreja S/o Mr. Hardit Singh Kukreja<br>& Mr. Achint Kukreja S/o Mr. Girish Kumar<br>Kukreja                                                                                                                                 |
| I.    | INT                                                                       | RODUCTION                                                                                |     |                                                                                                                                                                                                                                         |
| a)    |                                                                           | ne of the property owner (with ress & Phone Nos.)                                        | :   | Mr. Girish Kukreja S/o Mr. Hardit Singh Kukreja<br>& Mr. Achint Kukreja S/o Mr. Girish Kumar<br>Kukreja                                                                                                                                 |
|       |                                                                           |                                                                                          |     | Joint Ownership                                                                                                                                                                                                                         |
| b)    | _                                                                         | pose of Valuation                                                                        | :   | To assess the fair market value of the property                                                                                                                                                                                         |
| c)    |                                                                           | e of Inspection of Property                                                              | :   | 08.09.2022                                                                                                                                                                                                                              |
| d)    |                                                                           | e of Valuation Report                                                                    | :   | 16.09.2022                                                                                                                                                                                                                              |
| e)    | Name of the Developer of property (in case of Developer built properties) |                                                                                          |     | Not applicable                                                                                                                                                                                                                          |
| II.   |                                                                           | YSICAL CHARACTERISTICS OF                                                                | TH  | IE PROPERTY                                                                                                                                                                                                                             |
| a).   |                                                                           | ation of property                                                                        | -   |                                                                                                                                                                                                                                         |
|       | i                                                                         | Nearby Landmark                                                                          | :   | The property is situated 200 m from Uttranchal University and Vishal Mega Mart running in same building.                                                                                                                                |
|       | ii                                                                        | Postal Address of the property                                                           | :   | Property bearing Khata No. 00373 (Fasli Year 1416 to<br>1421), Khasra No. 354 (Old Khasra No. 372), situated<br>at Main Chakrata Road in Village Kolhu Pani,<br>Pargana Pachwadoon, Tehsil Vikas Nagar,<br>Distt. Dehradun, Uttarakhand |
|       | iii                                                                       | Area of the plot/ land (supported by a plan)                                             | :   | 766.25 sq m or 916.44 sq yd                                                                                                                                                                                                             |
|       | iv                                                                        | Type of Land: Solid, Rocky, Marsh<br>Land, reclaimed land, water-logged,<br>Land locked. | :   | Solid                                                                                                                                                                                                                                   |
|       | v                                                                         | Independent access/approach to the property etc.                                         | :   | Available through 18.0 m wide Road on Southern side                                                                                                                                                                                     |
|       | vi                                                                        | Google Map Location of the property with a neighborhood layout map                       | :   | Latitude 30°20'36.8''N<br>Longitude 77°57'14.7''E                                                                                                                                                                                       |
|       | vii                                                                       | Details of roads abutting the property                                                   | :   | Road 18.0 m wide abutting on Southern side                                                                                                                                                                                              |