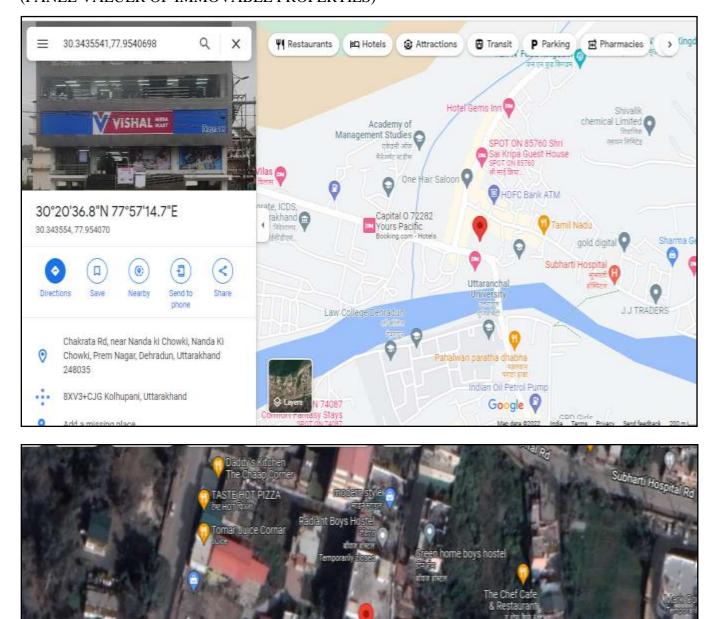

## VALUATION REPORT (IN RESPECT OF LAND/ SITE AND BUILDING) (To be used for all properties of Value above Rs. 5 Crores)

| Our R | kef : S                                                                   | SBI/ SME, RAJPUR ROAD /VR/202                                                            | 2-2 | 3/014   Date: 16.09.2022                                                                                                                                                                                                                |
|-------|---------------------------------------------------------------------------|------------------------------------------------------------------------------------------|-----|-----------------------------------------------------------------------------------------------------------------------------------------------------------------------------------------------------------------------------------------|
| Na    | me &                                                                      | address of Branch                                                                        | :   | State Bank of India, SME Branch, Rajpur Road,<br>Dehradun                                                                                                                                                                               |
|       |                                                                           | ustomers (s)/Borrowal Unit: (for<br>ation report is sought)                              | :   | Mr. Girish Kukreja S/o Mr. Hardit Singh Kukreja<br>& Mr. Achint Kukreja S/o Mr. Girish Kumar<br>Kukreja                                                                                                                                 |
| I.    | INT                                                                       | RODUCTION                                                                                |     |                                                                                                                                                                                                                                         |
| a)    |                                                                           | ne of the property owner (with ress & Phone Nos.)                                        | :   | Mr. Girish Kukreja S/o Mr. Hardit Singh Kukreja<br>& Mr. Achint Kukreja S/o Mr. Girish Kumar<br>Kukreja                                                                                                                                 |
|       |                                                                           |                                                                                          |     | Joint Ownership                                                                                                                                                                                                                         |
| b)    | _                                                                         | pose of Valuation                                                                        | :   | To assess the fair market value of the property                                                                                                                                                                                         |
| c)    |                                                                           | e of Inspection of Property                                                              | :   | 08.09.2022                                                                                                                                                                                                                              |
| d)    |                                                                           | e of Valuation Report                                                                    | :   | 16.09.2022                                                                                                                                                                                                                              |
| e)    | Name of the Developer of property (in case of Developer built properties) |                                                                                          |     | Not applicable                                                                                                                                                                                                                          |
| II.   |                                                                           | YSICAL CHARACTERISTICS OF                                                                | TH  | IE PROPERTY                                                                                                                                                                                                                             |
| a).   |                                                                           | ation of property                                                                        | -   |                                                                                                                                                                                                                                         |
|       | i                                                                         | Nearby Landmark                                                                          | :   | The property is situated 200 m from Uttranchal University and Vishal Mega Mart running in same building.                                                                                                                                |
|       | ii                                                                        | Postal Address of the property                                                           | :   | Property bearing Khata No. 00373 (Fasli Year 1416 to<br>1421), Khasra No. 354 (Old Khasra No. 372), situated<br>at Main Chakrata Road in Village Kolhu Pani,<br>Pargana Pachwadoon, Tehsil Vikas Nagar,<br>Distt. Dehradun, Uttarakhand |
|       | iii                                                                       | Area of the plot/ land (supported by a plan)                                             | :   | 766.25 sq m or 916.44 sq yd                                                                                                                                                                                                             |
|       | iv                                                                        | Type of Land: Solid, Rocky, Marsh<br>Land, reclaimed land, water-logged,<br>Land locked. | :   | Solid                                                                                                                                                                                                                                   |
|       | v                                                                         | Independent access/approach to the property etc.                                         | :   | Available through 18.0 m wide Road on Southern side                                                                                                                                                                                     |
|       | vi                                                                        | Google Map Location of the property with a neighborhood layout map                       | :   | Latitude 30°20'36.8''N<br>Longitude 77°57'14.7''E                                                                                                                                                                                       |
|       | vii                                                                       | Details of roads abutting the property                                                   | :   | Road 18.0 m wide abutting on Southern side                                                                                                                                                                                              |