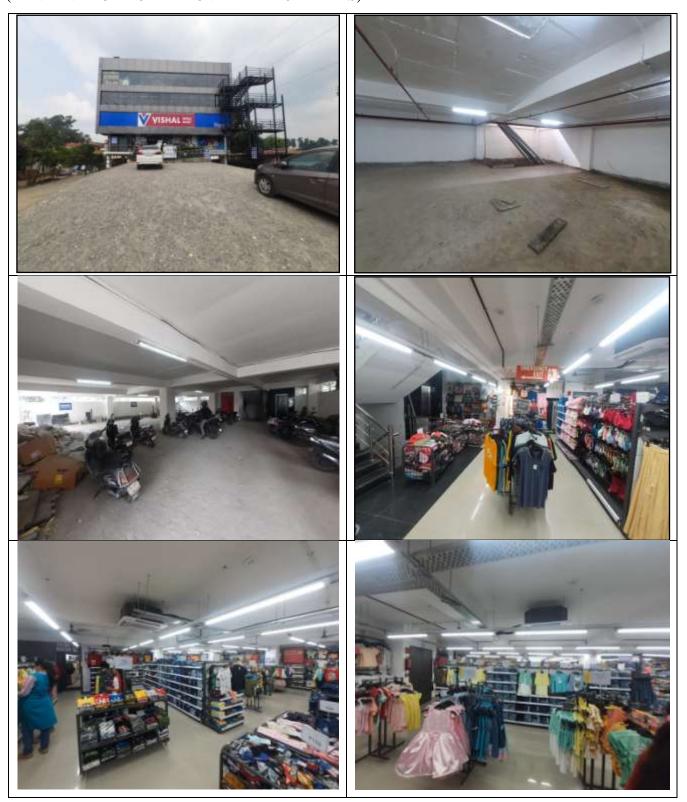

## VALUATION REPORT (IN RESPECT OF LAND/ SITE AND BUILDING) (To be used for all properties of Value above Rs. 5 Crores)

| Our R | kef : S                                                                   | SBI/ SME, RAJPUR ROAD /VR/202                                                            | 2-2 | 3/014   Date: 16.09.2022                                                                                                                                                                                                                |
|-------|---------------------------------------------------------------------------|------------------------------------------------------------------------------------------|-----|-----------------------------------------------------------------------------------------------------------------------------------------------------------------------------------------------------------------------------------------|
| Na    | me &                                                                      | address of Branch                                                                        | :   | State Bank of India, SME Branch, Rajpur Road,<br>Dehradun                                                                                                                                                                               |
|       |                                                                           | ustomers (s)/Borrowal Unit: (for<br>ation report is sought)                              | :   | Mr. Girish Kukreja S/o Mr. Hardit Singh Kukreja<br>& Mr. Achint Kukreja S/o Mr. Girish Kumar<br>Kukreja                                                                                                                                 |
| I.    | INT                                                                       | RODUCTION                                                                                |     |                                                                                                                                                                                                                                         |
| a)    |                                                                           | ne of the property owner (with ress & Phone Nos.)                                        | :   | Mr. Girish Kukreja S/o Mr. Hardit Singh Kukreja<br>& Mr. Achint Kukreja S/o Mr. Girish Kumar<br>Kukreja                                                                                                                                 |
|       |                                                                           |                                                                                          |     | Joint Ownership                                                                                                                                                                                                                         |
| b)    | _                                                                         | pose of Valuation                                                                        | :   | To assess the fair market value of the property                                                                                                                                                                                         |
| c)    |                                                                           | e of Inspection of Property                                                              | :   | 08.09.2022                                                                                                                                                                                                                              |
| d)    |                                                                           | e of Valuation Report                                                                    | :   | 16.09.2022                                                                                                                                                                                                                              |
| e)    | Name of the Developer of property (in case of Developer built properties) |                                                                                          |     | Not applicable                                                                                                                                                                                                                          |
| II.   |                                                                           | YSICAL CHARACTERISTICS OF                                                                | TH  | IE PROPERTY                                                                                                                                                                                                                             |
| a).   |                                                                           | ation of property                                                                        | -   |                                                                                                                                                                                                                                         |
|       | i                                                                         | Nearby Landmark                                                                          | :   | The property is situated 200 m from Uttranchal University and Vishal Mega Mart running in same building.                                                                                                                                |
|       | ii                                                                        | Postal Address of the property                                                           | :   | Property bearing Khata No. 00373 (Fasli Year 1416 to<br>1421), Khasra No. 354 (Old Khasra No. 372), situated<br>at Main Chakrata Road in Village Kolhu Pani,<br>Pargana Pachwadoon, Tehsil Vikas Nagar,<br>Distt. Dehradun, Uttarakhand |
|       | iii                                                                       | Area of the plot/ land (supported by a plan)                                             | :   | 766.25 sq m or 916.44 sq yd                                                                                                                                                                                                             |
|       | iv                                                                        | Type of Land: Solid, Rocky, Marsh<br>Land, reclaimed land, water-logged,<br>Land locked. | :   | Solid                                                                                                                                                                                                                                   |
|       | v                                                                         | Independent access/approach to the property etc.                                         | :   | Available through 18.0 m wide Road on Southern side                                                                                                                                                                                     |
|       | vi                                                                        | Google Map Location of the property with a neighborhood layout map                       | :   | Latitude 30°20'36.8''N<br>Longitude 77°57'14.7''E                                                                                                                                                                                       |
|       | vii                                                                       | Details of roads abutting the property                                                   | :   | Road 18.0 m wide abutting on Southern side                                                                                                                                                                                              |