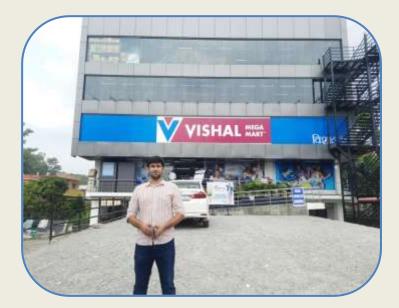

## VALUATION REPORT (IN RESPECT OF LAND/ SITE AND BUILDING) (To be used for all properties of Value above Rs. 5 Crores)

| Our R | kef : S                                                                   | SBI/ SME, RAJPUR ROAD /VR/202                                                            | 2-2 | 3/014   Date: 16.09.2022                                                                                                                                                                                                                |
|-------|---------------------------------------------------------------------------|------------------------------------------------------------------------------------------|-----|-----------------------------------------------------------------------------------------------------------------------------------------------------------------------------------------------------------------------------------------|
| Na    | me &                                                                      | address of Branch                                                                        | :   | State Bank of India, SME Branch, Rajpur Road,<br>Dehradun                                                                                                                                                                               |
|       |                                                                           | ustomers (s)/Borrowal Unit: (for<br>ation report is sought)                              | :   | Mr. Girish Kukreja S/o Mr. Hardit Singh Kukreja<br>& Mr. Achint Kukreja S/o Mr. Girish Kumar<br>Kukreja                                                                                                                                 |
| I.    | INT                                                                       | RODUCTION                                                                                |     |                                                                                                                                                                                                                                         |
| a)    |                                                                           | ne of the property owner (with ress & Phone Nos.)                                        | :   | Mr. Girish Kukreja S/o Mr. Hardit Singh Kukreja<br>& Mr. Achint Kukreja S/o Mr. Girish Kumar<br>Kukreja                                                                                                                                 |
|       |                                                                           |                                                                                          |     | Joint Ownership                                                                                                                                                                                                                         |
| b)    | _                                                                         | pose of Valuation                                                                        | :   | To assess the fair market value of the property                                                                                                                                                                                         |
| c)    |                                                                           | e of Inspection of Property                                                              | :   | 08.09.2022                                                                                                                                                                                                                              |
| d)    |                                                                           | e of Valuation Report                                                                    | :   | 16.09.2022                                                                                                                                                                                                                              |
| e)    | Name of the Developer of property (in case of Developer built properties) |                                                                                          |     | Not applicable                                                                                                                                                                                                                          |
| II.   |                                                                           | YSICAL CHARACTERISTICS OF                                                                | TH  | IE PROPERTY                                                                                                                                                                                                                             |
| a).   |                                                                           | ation of property                                                                        | -   |                                                                                                                                                                                                                                         |
|       | i                                                                         | Nearby Landmark                                                                          | :   | The property is situated 200 m from Uttranchal University and Vishal Mega Mart running in same building.                                                                                                                                |
|       | ii                                                                        | Postal Address of the property                                                           | :   | Property bearing Khata No. 00373 (Fasli Year 1416 to<br>1421), Khasra No. 354 (Old Khasra No. 372), situated<br>at Main Chakrata Road in Village Kolhu Pani,<br>Pargana Pachwadoon, Tehsil Vikas Nagar,<br>Distt. Dehradun, Uttarakhand |
|       | iii                                                                       | Area of the plot/ land (supported by a plan)                                             | :   | 766.25 sq m or 916.44 sq yd                                                                                                                                                                                                             |
|       | iv                                                                        | Type of Land: Solid, Rocky, Marsh<br>Land, reclaimed land, water-logged,<br>Land locked. | :   | Solid                                                                                                                                                                                                                                   |
|       | v                                                                         | Independent access/approach to the property etc.                                         | :   | Available through 18.0 m wide Road on Southern side                                                                                                                                                                                     |
|       | vi                                                                        | Google Map Location of the property with a neighborhood layout map                       | :   | Latitude 30°20'36.8''N<br>Longitude 77°57'14.7''E                                                                                                                                                                                       |
|       | vii                                                                       | Details of roads abutting the property                                                   | :   | Road 18.0 m wide abutting on Southern side                                                                                                                                                                                              |