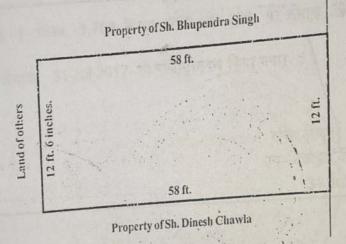

# SECHEDULE OF PROPERTY

All that land bearing Khasra No. 697 Min. area 66.04 sq. mtrs., situated at Mauza Kanwali, Pargana Central Doon, Distt. Dehradun, bounded and butted under :-

30 ft. (9 meter) wide road, side measuring 12 ft. East

Land of others, side measuring 12 ft. 6 inches. West .

Property of Sh. Bhupendra Singh, side measuring 58 ft. North -

Property of Sh. Dinesh Chawla, side measuring 58 ft. South -

Morefully shown in the annexed map.

SITE PLAN OF All that land bearing Khasra No. 697 Min. area 66.04 sq. mtrs., situated at Mauza Kanwali, Pargana Central Doon, Distt. Dehradun

Seller : Sardar Guruvachan Singh S/o Shri Santosh Singh

Purchaser : Shri Mahander Singh S/o Shri Ganga Ram Singh

 $W \xrightarrow{N} E$ 

Not To Scale

30 ft. (9 meter) wide road

- Rubushou by

PURCHASER

बही संख्या 1 जिल्द 1,763 के पृष्ठ 275 से 298 पर क्रमाक 3908
पर आज दिनांक 31 Jul 2017 को रजिस्ट्रीकरण किया गया।
रजिस्ट्रीकरा अधिकारी /
उप-निबंधक, देहरादून, तृतीय
31 Jul 2017

Property of Shri Bhupendra Singh, side measuring 58 ft. and butted as under :-

Property of Shri Dinesh Chawla, side measuring 58 ft. North: South:

30 ft. (9 Mts.) wide road, side measuring 12 ft. Land of others, side measuring 12 ft. 6 inches East: