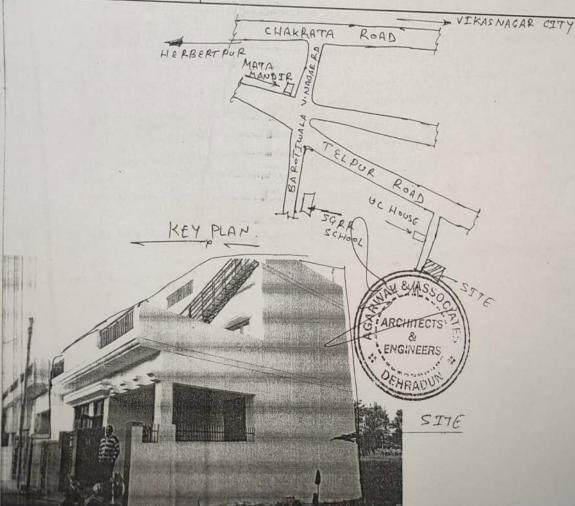

E mail: ranasinghsatpal@gmail.com

Ref.....

Date:01.03.2019

To,
The Branch Manager
Oriental Bank Of Commerce
Main Branch
Vikas Nagar
Dehradun (U. K.)
Dear Sir.

Reg: Title Opinion on the land/property bearing khata no.923 ( 1416 to 1421 fasli ) khasra no.5157ka area  $28 \times 36 = 1008$  sqr.ft. or 93.68 sqr.mtr. at mauza, Babugarh,Pargana Pachhwadun, Tehsil Vikas Nagar, District Dehradun. House is constructed on this land which has groun floor, 4 rooms,1 kitchen 2 latrine bathrooms 1 lobby and porch.

## Details of the property to be mortgaged:-

| Plot No./ Property No.                                                                                                                                                                                                                                                                                                 | Area (in Sq. Yards/<br>Sq.Mtrs/ Sq. Ft./<br>Acres/ Hectares) | Location                                      | Boundaries                                                                                                                                                                                       |
|------------------------------------------------------------------------------------------------------------------------------------------------------------------------------------------------------------------------------------------------------------------------------------------------------------------------|--------------------------------------------------------------|-----------------------------------------------|--------------------------------------------------------------------------------------------------------------------------------------------------------------------------------------------------|
| land/property bearing khata no.923 (1416 to 1421 fasli) khasra no.5157ka area 28 x 36 = 1008 sqr.ft. or 93.68 sqr.mtr. at mauza, Babugarh,Pargana Pachhwadun, Tehsil Vikas Nagar, District Dehradun. House is constructed on this land which has ground floor 4 rooms,1 kitchen 2 latrine bathrooms 1 lobby and porch. | 93.68 sq.mtr.                                                | Mauza Babugarh,<br>Tehsil Vikasnagar<br>D.dun | East: Land of others Measuring 36 feet . West: Land of others Measuring 36 feet . North: Land of others Measuring 28 feet . South: 16 feet wider road, Measuring 28 feet.  As per sale Agreement |

#### ANNEXURE A1

To,
The Branch Manager
Oriental Bank Of Commerce
Annfield Grant, Chakrata Road
Vikas Nagar
Dehradun (U. K.)

Sir,

Reg: Title Opinion on the land/property bearing khata no.923 (1416 to 1421 fasli) khasra no.5157ka area 28 x 36 = 1008 sqr.ft. or 93.68 sqr.mtr. at mauza, Babugarh,Pargana Pachhwadun, Tehsil Vikas Nagar, District Dehradun. House is constructed on this land which has ground floor, 4 rooms,1 kitchen 2 latrine bathrooms 1 lobby and porch.

#### 2. Description of Immovable property

| Plot No./ Property No.                                                                                                                                                                                                                                                                                                 | Area (in Sq. Yards/<br>Sq.Mtrs/ Sq. Ft./<br>Acres/ Hectares) | Location                                      | Boundaries                                                                                                                                                                                      |
|------------------------------------------------------------------------------------------------------------------------------------------------------------------------------------------------------------------------------------------------------------------------------------------------------------------------|--------------------------------------------------------------|-----------------------------------------------|-------------------------------------------------------------------------------------------------------------------------------------------------------------------------------------------------|
| land/property bearing khata no.923 (1416 to 1421 fasli) khasra no.5157ka area 28 x 36 = 1008 sqr.ft. or 93.68 sqr.mtr. at mauza, Babugarh,Pargana Pachhwadun, Tehsil Vikas Nagar, District Dehradun. House is constructed on this land which has ground floor 4 rooms,1 kitchen 2 latrine bathrooms 1 lobby and porch. | 93.68 sq.mtr.                                                | Mauza Babugarh,<br>Tehsil Vikasnagar<br>D.dun | East: Land of others Measuring 36 feet . West: Land of others Measuring 36 feet . North: Land of others Measuring 28 feet . South: 16 feet wider road, Measuring 28 feet. As per sale Agreement |