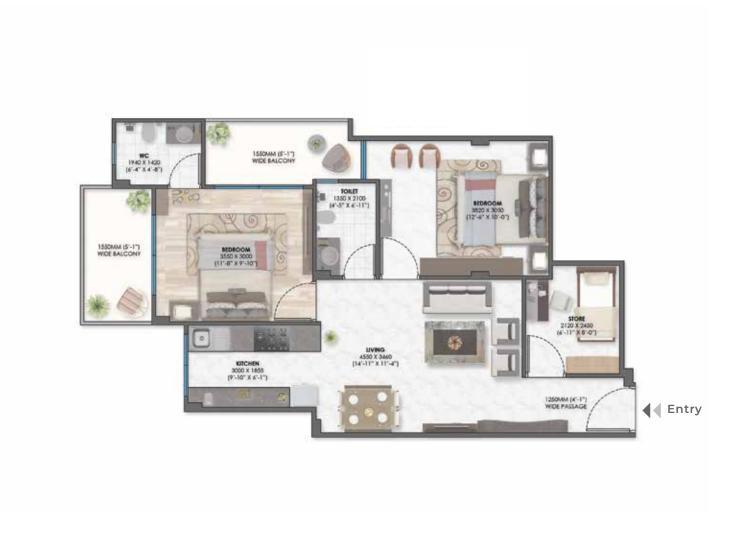

#### UNIT 2B (2BHK+STORE) - TYPICAL FLOOR UNIT

CARPET AREA: 59.99 SQ.M. (645.73 SQ.FT) BALCONY: 9.93 SQ.M.(106.89 SQ.FT

Not to scale

Not to scale