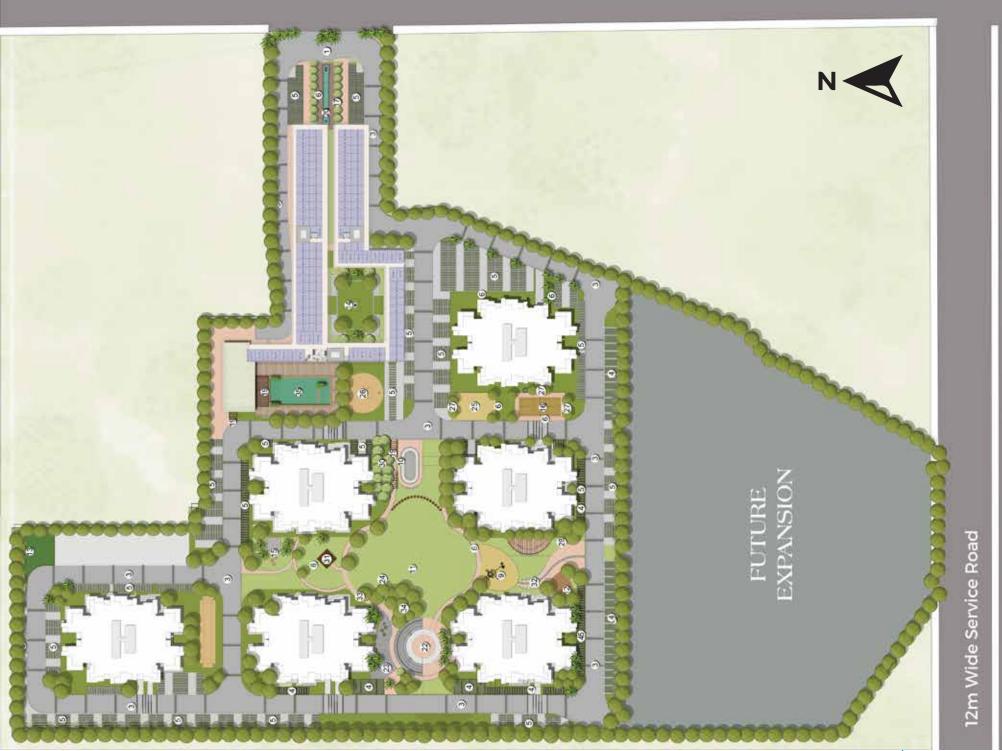

### Master Plan

#### **LEGEND**

1.ENTRY GATE 2.GUARD ROOM 3.DRIVEWAY 4.PARKING 5.PARKING 6.PATHWAY 7.DROP-OFF 8.ELDERLY PARK 9.KID'S PALY AREA 10.SKATING RING 11.MULTIPURPOSE LAWN 12.TOT-LOT 13.PET PARK 14.SEATING WITH SCULPTURE 15.YOGA LAWN 16.BADMINTON COURT 17.FRAGRANCE GARDEN 18.CRICKET PITCH 19.PERGOLA 20.WATER BODY 21.FEATURE WALL 22.OPEN -AIR THEATRE 23.ZEN GARDEN 24.FIRE TENDER PATH 25.OUTDOOR FITNESS 26.HALF BASKETBALL COURT 27.PLANTER CUM SEATING 28.SEATING PLAZA 29.OPEN -AIR THEATRE SEATING 30.MOUND 31.PAVILION 32.DRY WATERBODY FOR KIDS 33.JOGGING TRACK 34.FRUIT ORCHARD 35.SWIMMING POOL