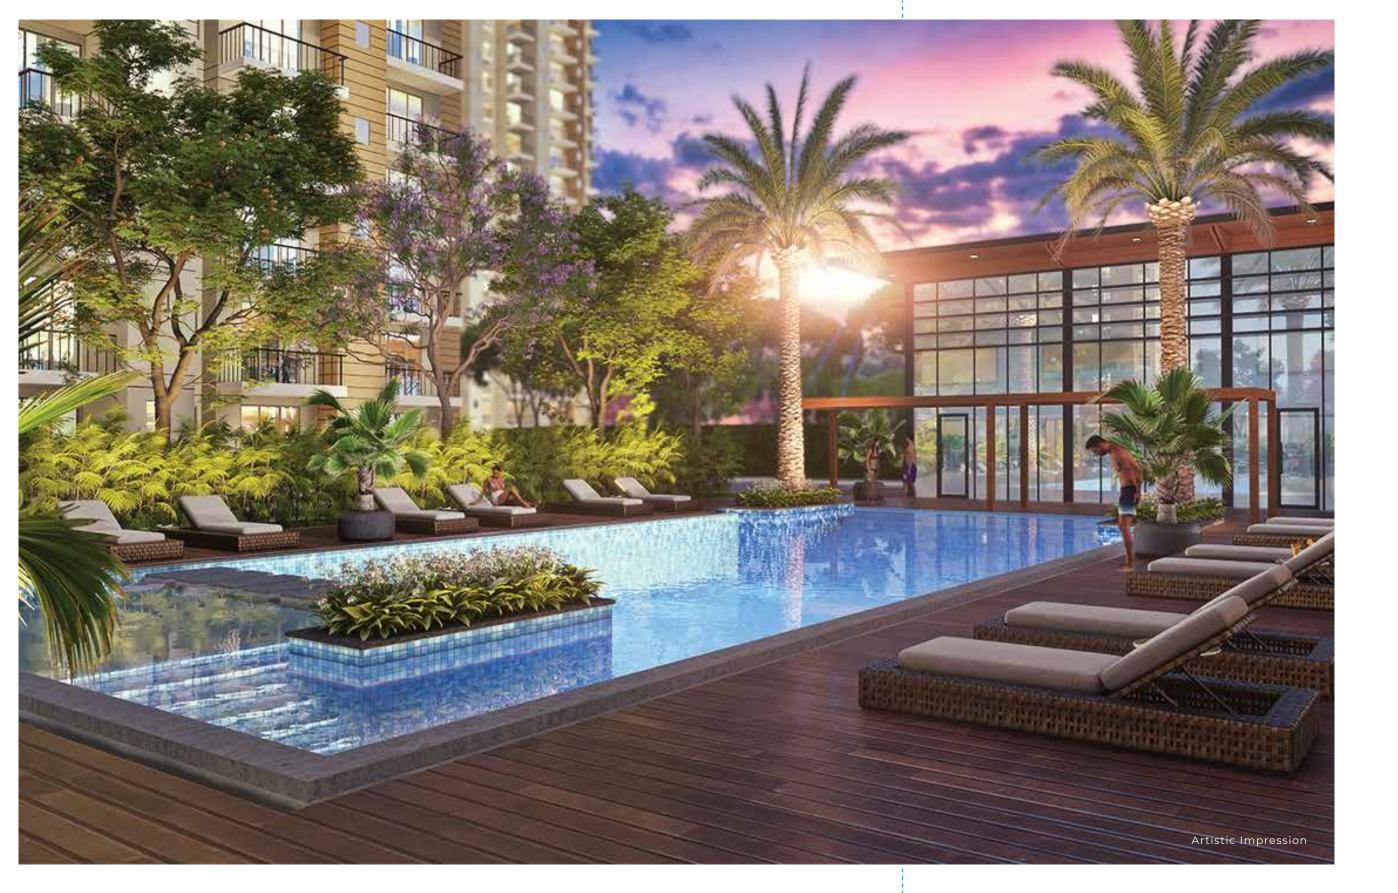

### More joy? Granted.

A 15,000+ sq. ft clubhouse awaits you here, with endless ways to pamper your senses and reinvigorate the spirit.

#### Swimming Pool

Spa

Minitheatre

Gym