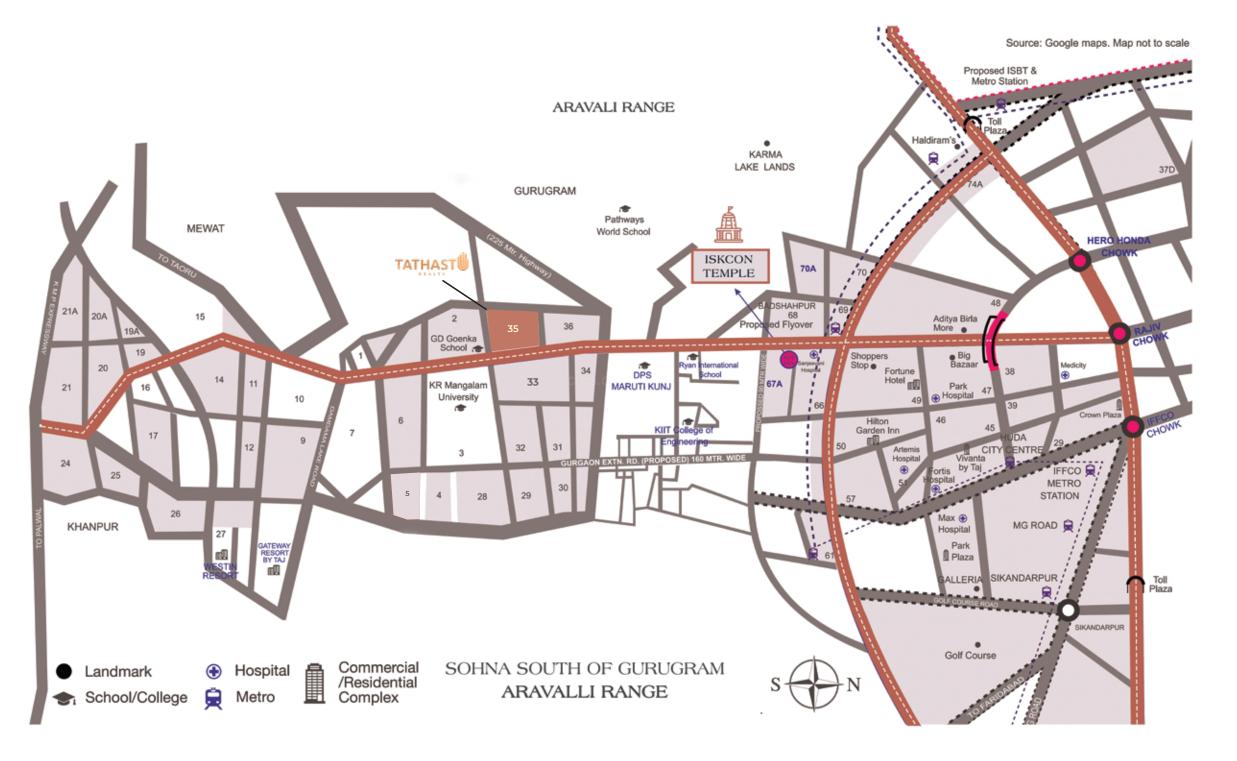

### More time? Granted.

Superior connectivity to major retail hubs, schools, business centres and hospitals ensures convenience and more family time.

Delhi Mumbai Industrial Corridor – 2 minutes

IGI Airport – 30 minutes

G.D. Goenka School – 2 minutes

K.R. Mangalam University – 2 minutes

Medanta - The Medicity – 12 minutes

Cyber Hub - 20 minutes

Proposed Metro - 10 minutes

Gurugram Railway Station - 20 minutes

Page 4