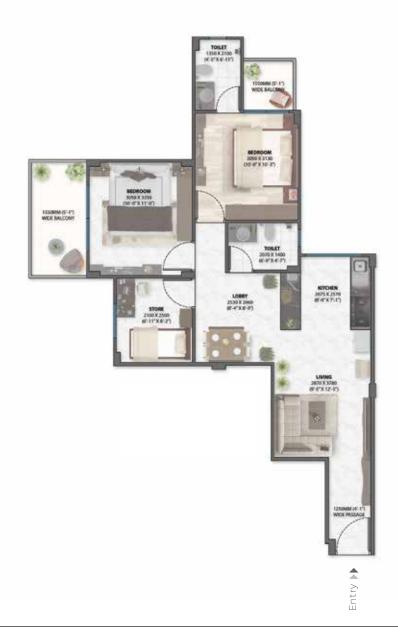

#### UNIT 2A (2BHK+STORE) - TYPICAL FLOOR UNIT

CARPET AREA : 59.99 SQ.M. (645.73 SQ.FT) BALCONY : 8.11 SQ.M.(87.30 SQ.FT.)