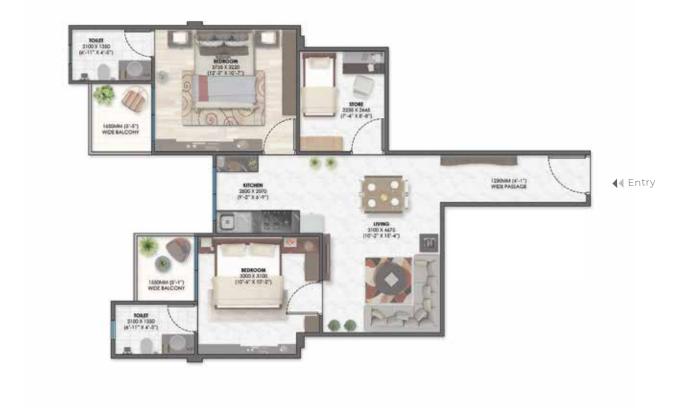

#### UNIT 2C (2BHK+STORE) - TYPICAL FLOOR UNIT

CARPET AREA : 59.99 SQ.M. (645.73 SQ.FT) BALCONY : 5.85 SQ.M.(62.97 SQ.FT.)

Not to scale