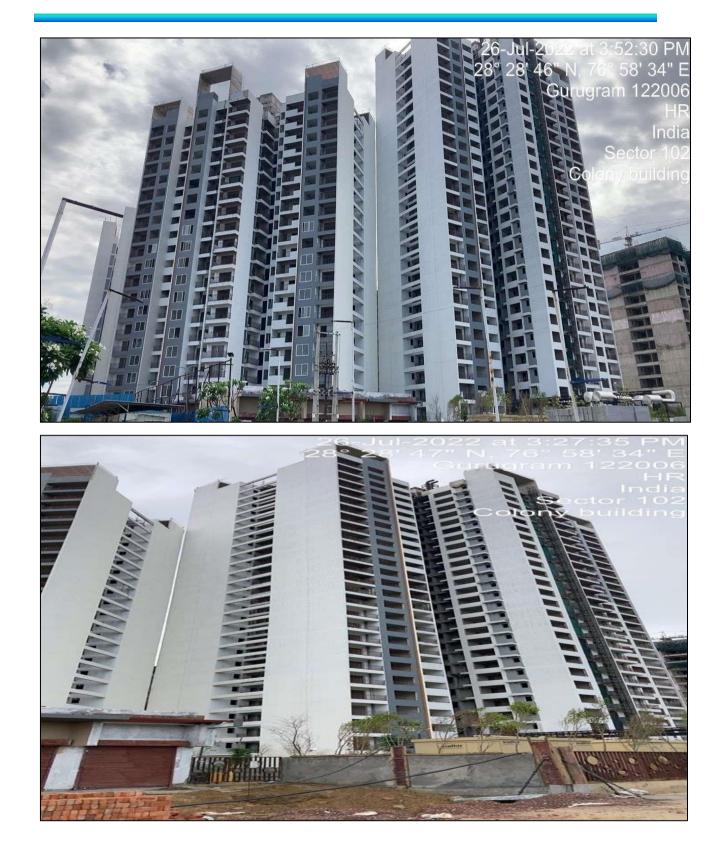

As per the physical progress observed during site visit and our subsequent discussion with the person accompanying us during the visit superstructure of this phase is ready & finishing works are under progress.

| 9.   | ENGINEERING AND TECHNOLOGY ASPECTS OF THE PROPERTY:                      |                                                                  |                              |  |  |  |
|------|--------------------------------------------------------------------------|------------------------------------------------------------------|------------------------------|--|--|--|
| i.   | Type of construction & design                                            | RCC framed pillar beam column st                                 | ructure on RCC slab.         |  |  |  |
| ii.  | Method of construction                                                   | Construction done using profess based on architect plan          | ional contractor workmanship |  |  |  |
| iii. | i. Specifications                                                        |                                                                  |                              |  |  |  |
|      | a) Class of construction                                                 | Class B construction (Good)                                      |                              |  |  |  |
|      | b) Appearance/ Condition of                                              | Internal - Internal finishing is yet to                          | be complete.                 |  |  |  |
|      | structures                                                               | External - Good                                                  |                              |  |  |  |
|      | c) Roof                                                                  | Floors/ Blocks                                                   | Type of Roof                 |  |  |  |
|      |                                                                          | High rise towers                                                 | RCC                          |  |  |  |
|      |                                                                          | Maximum Floors up to G+ 14                                       | RCC                          |  |  |  |
|      | d) Floor height                                                          | Approx. 9 feet                                                   |                              |  |  |  |
|      | e) Type of flooring                                                      | Vitrified / Laminated Wooden Flooring / Ceramic Tile. (Proposed) |                              |  |  |  |
|      | f) Doors/ Windows                                                        | Red Miranti with Paint Window Frame, Aluminium Powder Coated     |                              |  |  |  |
|      | g) Interior Finishing                                                    | Yet to be completed                                              |                              |  |  |  |
|      | h) Exterior Finishing                                                    | Good                                                             |                              |  |  |  |
|      | i) Interior decoration/ Special architectural or decorative              | NA                                                               |                              |  |  |  |
|      | feature                                                                  |                                                                  |                              |  |  |  |
|      | j) Class of electrical fittings                                          | Good (Proposed)                                                  |                              |  |  |  |
|      | <ul> <li>k) Class of sanitary &amp; water supply<br/>fittings</li> </ul> | oply Good (Proposed)                                             |                              |  |  |  |
| iv.  | Maintenance issues                                                       | e issues No                                                      |                              |  |  |  |
| ٧.   | Age of building/ Year of construction                                    | New Construction                                                 |                              |  |  |  |