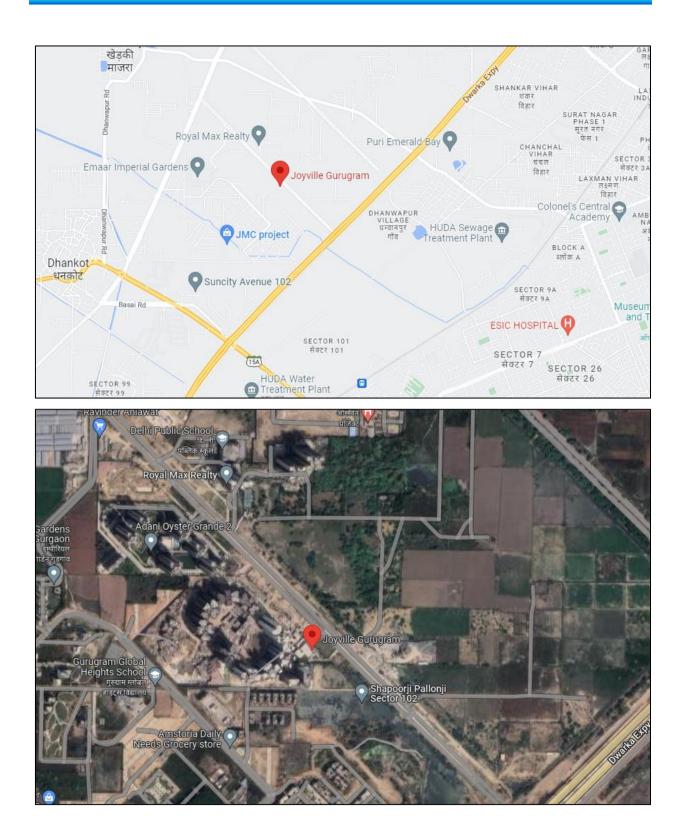

| 2.    | LOCATION CHARACTERISTICS OF TH                                          | E PROPERTY                                                |               |                            |  |  |  |
|-------|-------------------------------------------------------------------------|-----------------------------------------------------------|---------------|----------------------------|--|--|--|
| i.    | Nearby Landmark                                                         | Oyster Grande                                             | Oyster Grande |                            |  |  |  |
| ii.   | Name of similar Projects available nearby                               | Adani M2K oyster Grande                                   | (400 meter)   |                            |  |  |  |
|       |                                                                         | BPTP Amstoria (1 Km)                                      |               |                            |  |  |  |
|       |                                                                         | Emaar Imperial Gardens (1.50 Km)                          |               |                            |  |  |  |
| iii.  | Postal Address of the Project                                           | Sector 102, Village Kh<br>Gurugram, Haryana 12200         | •             | Tehsil Kadipur,            |  |  |  |
| iv.   | Independent access/ approach to the property                            | Clear independent access                                  | is available  |                            |  |  |  |
| ٧.    | Google Map Location of the Property with a                              | Enclosed with the Report                                  |               |                            |  |  |  |
|       | neighborhood layout map                                                 | Coordinates or URL: 28°2                                  | 8'45.4"N 76°5 | 8'35.1"E                   |  |  |  |
| vi.   | Description of adjoining property                                       | Other residential projects                                |               |                            |  |  |  |
| vii.  | Plot No. / Survey No.                                                   | For survey numbers please refer to the copy of sale deed. |               |                            |  |  |  |
| viii. | Village/ Zone                                                           | Village Kherki Majra                                      |               |                            |  |  |  |
| ix.   | Sub registrar                                                           | Kadipur                                                   |               |                            |  |  |  |
| Х.    | District                                                                | Gurugram                                                  |               |                            |  |  |  |
| xi.   | City Categorization                                                     | Metro City                                                |               | Urban                      |  |  |  |
|       | Type of Area                                                            | Reside                                                    | ential Area   |                            |  |  |  |
| xii.  | Classification of the area/Society                                      | Middle Class (Ordinary)                                   | Urban         | developing                 |  |  |  |
|       | Type of Area                                                            | Within urban                                              | developing zo | one                        |  |  |  |
| xiii. | Characteristics of the locality                                         | Good                                                      |               | developing<br>lential zone |  |  |  |
| xiv.  | Property location classification                                        | Normal location within locality                           | None          | None                       |  |  |  |
| XV.   | Property Facing                                                         | North Facing                                              |               |                            |  |  |  |
| xvi.  | Details of the roads abutting the property                              |                                                           |               |                            |  |  |  |
|       | a) Main Road Name & Width                                               | Dwarka Expressway                                         | Approx. 70 r  | neters                     |  |  |  |
|       | b) Front Road Name & width                                              | Internal Road Approx. 40 feet                             |               | eet                        |  |  |  |
|       | c) Type of Approach Road                                                | Bituminous Road                                           |               |                            |  |  |  |
|       | d)Distance from the Main Road                                           | 7 meters approximately                                    |               |                            |  |  |  |
| xvii. | Is property clearly demarcated by permanent/ temporary boundary on site | The subject property is<br>Joyville which is proposed     | • •           | •                          |  |  |  |