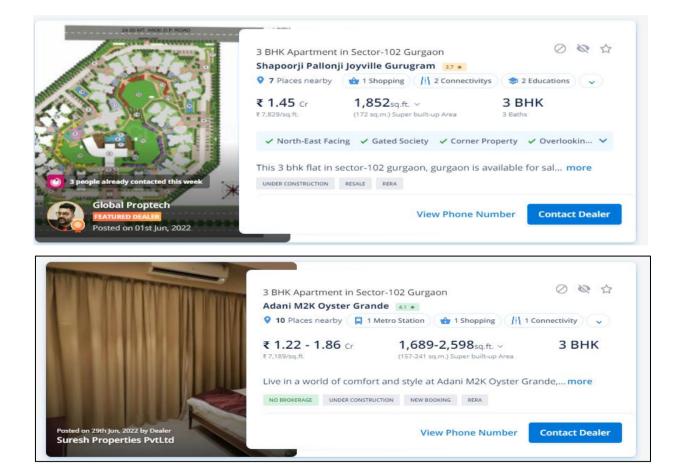

| 2.    | LOCATION CHARACTERISTICS OF TH                                          | E PROPERTY                                                |               |                            |  |  |  |
|-------|-------------------------------------------------------------------------|-----------------------------------------------------------|---------------|----------------------------|--|--|--|
| i.    | Nearby Landmark                                                         | Oyster Grande                                             | Oyster Grande |                            |  |  |  |
| ii.   | Name of similar Projects available nearby                               | Adani M2K oyster Grande                                   | (400 meter)   |                            |  |  |  |
|       |                                                                         | BPTP Amstoria (1 Km)                                      |               |                            |  |  |  |
|       |                                                                         | Emaar Imperial Gardens (1.50 Km)                          |               |                            |  |  |  |
| iii.  | Postal Address of the Project                                           | Sector 102, Village Kh<br>Gurugram, Haryana 12200         | •             | Tehsil Kadipur,            |  |  |  |
| iv.   | Independent access/ approach to the property                            | Clear independent access                                  | is available  |                            |  |  |  |
| ٧.    | Google Map Location of the Property with a                              | Enclosed with the Report                                  |               |                            |  |  |  |
|       | neighborhood layout map                                                 | Coordinates or URL: 28°2                                  | 8'45.4"N 76°5 | 8'35.1"E                   |  |  |  |
| vi.   | Description of adjoining property                                       | Other residential projects                                |               |                            |  |  |  |
| vii.  | Plot No. / Survey No.                                                   | For survey numbers please refer to the copy of sale deed. |               |                            |  |  |  |
| viii. | Village/ Zone                                                           | Village Kherki Majra                                      |               |                            |  |  |  |
| ix.   | Sub registrar                                                           | Kadipur                                                   |               |                            |  |  |  |
| Х.    | District                                                                | Gurugram                                                  |               |                            |  |  |  |
| xi.   | City Categorization                                                     | Metro City                                                |               | Urban                      |  |  |  |
|       | Type of Area                                                            | Reside                                                    | ential Area   |                            |  |  |  |
| xii.  | Classification of the area/Society                                      | Middle Class (Ordinary)                                   | Urban         | developing                 |  |  |  |
|       | Type of Area                                                            | Within urban                                              | developing zo | one                        |  |  |  |
| xiii. | Characteristics of the locality                                         | Good                                                      |               | developing<br>lential zone |  |  |  |
| xiv.  | Property location classification                                        | Normal location within locality                           | None          | None                       |  |  |  |
| XV.   | Property Facing                                                         | North Facing                                              |               |                            |  |  |  |
| xvi.  | Details of the roads abutting the property                              |                                                           |               |                            |  |  |  |
|       | a) Main Road Name & Width                                               | Dwarka Expressway                                         | Approx. 70 r  | neters                     |  |  |  |
|       | b) Front Road Name & width                                              | Internal Road Approx. 40 feet                             |               | eet                        |  |  |  |
|       | c) Type of Approach Road                                                | Bituminous Road                                           |               |                            |  |  |  |
|       | d)Distance from the Main Road                                           | 7 meters approximately                                    |               |                            |  |  |  |
| xvii. | Is property clearly demarcated by permanent/ temporary boundary on site | The subject property is<br>Joyville which is proposed     | • •           | •                          |  |  |  |