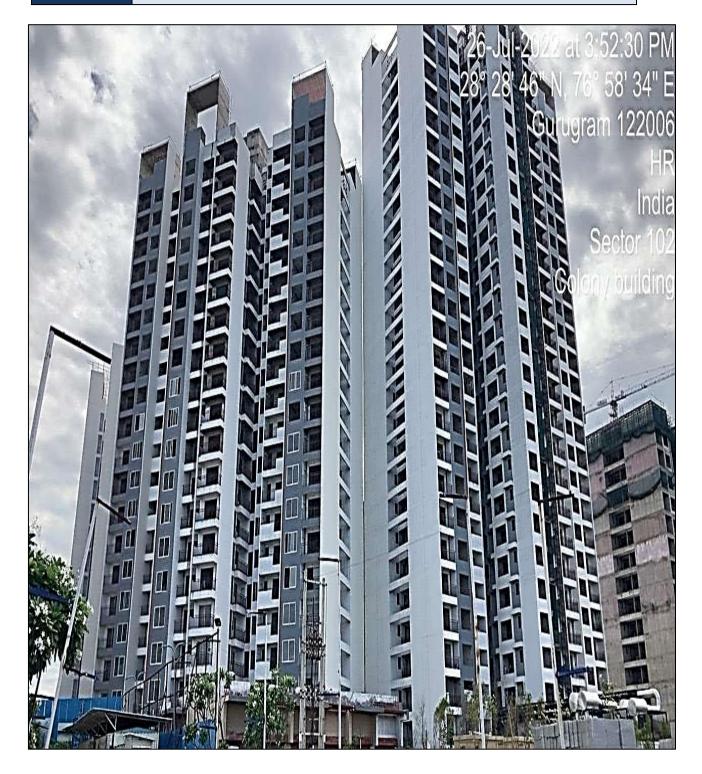

As per the physical progress observed during site visit and our subsequent discussion with the person accompanying us during the visit superstructure of this phase is ready & finishing works are under progress.

| 9.   | ENGINEERING AND TECHNOLOGY ASPECTS OF THE PROPERTY:                      |                                                                  |                              |  |  |  |
|------|--------------------------------------------------------------------------|------------------------------------------------------------------|------------------------------|--|--|--|
| i.   | Type of construction & design                                            | RCC framed pillar beam column st                                 | ructure on RCC slab.         |  |  |  |
| ii.  | Method of construction                                                   | Construction done using profess based on architect plan          | ional contractor workmanship |  |  |  |
| iii. | i. Specifications                                                        |                                                                  |                              |  |  |  |
|      | a) Class of construction                                                 | Class B construction (Good)                                      |                              |  |  |  |
|      | b) Appearance/ Condition of                                              | Internal - Internal finishing is yet to                          | be complete.                 |  |  |  |
|      | structures                                                               | External - Good                                                  |                              |  |  |  |
|      | c) Roof                                                                  | Floors/ Blocks                                                   | Type of Roof                 |  |  |  |
|      |                                                                          | High rise towers                                                 | RCC                          |  |  |  |
|      |                                                                          | Maximum Floors up to G+ 14                                       | RCC                          |  |  |  |
|      | d) Floor height                                                          | Approx. 9 feet                                                   |                              |  |  |  |
|      | e) Type of flooring                                                      | Vitrified / Laminated Wooden Flooring / Ceramic Tile. (Proposed) |                              |  |  |  |
|      | f) Doors/ Windows                                                        | Red Miranti with Paint Window Frame, Aluminium Powder Coated     |                              |  |  |  |
|      | g) Interior Finishing                                                    | Yet to be completed                                              |                              |  |  |  |
|      | h) Exterior Finishing                                                    | Good                                                             |                              |  |  |  |
|      | i) Interior decoration/ Special architectural or decorative              | NA                                                               |                              |  |  |  |
|      | feature                                                                  |                                                                  |                              |  |  |  |
|      | j) Class of electrical fittings                                          | Good (Proposed)                                                  |                              |  |  |  |
|      | <ul> <li>k) Class of sanitary &amp; water supply<br/>fittings</li> </ul> | oply Good (Proposed)                                             |                              |  |  |  |
| iv.  | Maintenance issues                                                       | e issues No                                                      |                              |  |  |  |
| ٧.   | Age of building/ Year of construction                                    | New Construction                                                 |                              |  |  |  |

JOYVILLE, PHASE-1, GURUGRAM

World's first fully digital Automated Platform for Integrating Valuation Life Cycle -A product of R.K. Associates

| vi.   | Total life of the structure/ Remaining | Approx. 65-70 years                                        | Approx. 60-65 years        |  |
|-------|----------------------------------------|------------------------------------------------------------|----------------------------|--|
|       | life expected                          |                                                            |                            |  |
| vii.  | Extent of deterioration in the         | No deterioration observed in struct                        | ure.                       |  |
|       | structure                              |                                                            |                            |  |
| viii. | Protection against natural disasters   | All the structures are asumed                              | to be designed for seismic |  |
|       | viz. earthquakes etc.                  | consideration for Zone IV                                  |                            |  |
| ix.   | Visible damage in the building if any  | None                                                       |                            |  |
| х.    | System of air conditioning             | As per requirement by individual flat owners on their own  |                            |  |
| xi.   | Provision of firefighting              | Yes                                                        |                            |  |
| xii.  | Status of Building Plans/ Maps         | Building plans are approved by the concerned authority.    |                            |  |
|       | a) Is Building as per approved Map     | As per visual observation seems to be developed as per the |                            |  |
|       |                                        | approved map.                                              |                            |  |
|       | b) Details of alterations/ deviations/ | Permissible Alterations                                    | NA                         |  |
|       | illegal construction/                  |                                                            |                            |  |
|       | encroachment noticed in the            | $\Box$ Not permitted alteration                            | NA                         |  |
|       | structure from the original            |                                                            |                            |  |
|       | approved plan                          |                                                            |                            |  |
|       | c) Is this being regularized           | No information provided                                    |                            |  |

| 11. | ARCHITECTURAL AND AESTHETIC QUALITY OF THE PROPERTY:                                                                                                                                                  |                  |  |  |  |  |
|-----|-------------------------------------------------------------------------------------------------------------------------------------------------------------------------------------------------------|------------------|--|--|--|--|
| i.  | Descriptive account on whether the building is<br>modern, old fashioned, etc., plain looking or<br>with decorative elements, heritage value if<br>applicable, presence of landscape elements,<br>etc. | Modern structure |  |  |  |  |