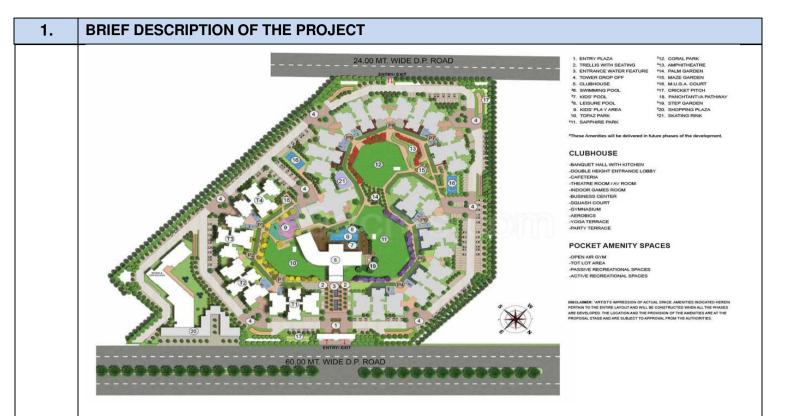

### CHARACTERISTICS DESCRIPTION OF THE PROJECT

This project tie-up report is prepared for the Group Housing Project in the name of "**Joyville, Phase-I**" which is being developed on total land area admeasuring 1 Acre / 4,046.86 sq. mtr. as per the copy of RERA Certificate provided to us by the bank. The same Has been considered for the purpose of this valuation exercise. The subject project is part of a bigger project which is proposed to be developed in multiple 7 phases. Total land area of the whole project is 17.90 Acres / 72,439 sq.mtr. As per the copy of sale deed the ownership of the land belongs to M/s. Joyville Shapoorji Housing Private Limited.

| 2.    | LOCATION CHARACTERISTICS OF TH                                          | E PROPERTY                                                |               |                            |  |  |  |
|-------|-------------------------------------------------------------------------|-----------------------------------------------------------|---------------|----------------------------|--|--|--|
| i.    | Nearby Landmark                                                         | Oyster Grande                                             | Oyster Grande |                            |  |  |  |
| ii.   | Name of similar Projects available nearby                               | Adani M2K oyster Grande                                   | (400 meter)   |                            |  |  |  |
|       |                                                                         | BPTP Amstoria (1 Km)                                      |               |                            |  |  |  |
|       |                                                                         | Emaar Imperial Gardens (1.50 Km)                          |               |                            |  |  |  |
| iii.  | Postal Address of the Project                                           | Sector 102, Village Kh<br>Gurugram, Haryana 12200         | •             | Tehsil Kadipur,            |  |  |  |
| iv.   | Independent access/ approach to the property                            | Clear independent access                                  | is available  |                            |  |  |  |
| ٧.    | Google Map Location of the Property with a                              | Enclosed with the Report                                  |               |                            |  |  |  |
|       | neighborhood layout map                                                 | Coordinates or URL: 28°2                                  | 8'45.4"N 76°5 | 8'35.1"E                   |  |  |  |
| vi.   | Description of adjoining property                                       | Other residential projects                                |               |                            |  |  |  |
| vii.  | Plot No. / Survey No.                                                   | For survey numbers please refer to the copy of sale deed. |               |                            |  |  |  |
| viii. | Village/ Zone                                                           | Village Kherki Majra                                      |               |                            |  |  |  |
| ix.   | Sub registrar                                                           | Kadipur                                                   |               |                            |  |  |  |
| Х.    | District                                                                | Gurugram                                                  |               |                            |  |  |  |
| xi.   | City Categorization                                                     | Metro City                                                |               | Urban                      |  |  |  |
|       | Type of Area                                                            | Reside                                                    | ential Area   |                            |  |  |  |
| xii.  | Classification of the area/Society                                      | Middle Class (Ordinary)                                   | Urban         | developing                 |  |  |  |
|       | Type of Area                                                            | Within urban                                              | developing zo | one                        |  |  |  |
| xiii. | Characteristics of the locality                                         | Good                                                      |               | developing<br>lential zone |  |  |  |
| xiv.  | Property location classification                                        | Normal location within locality                           | None          | None                       |  |  |  |
| XV.   | Property Facing                                                         | North Facing                                              |               |                            |  |  |  |
| xvi.  | Details of the roads abutting the property                              |                                                           |               |                            |  |  |  |
|       | a) Main Road Name & Width                                               | Dwarka Expressway                                         | Approx. 70 r  | neters                     |  |  |  |
|       | b) Front Road Name & width                                              | Internal Road Approx. 40 feet                             |               | eet                        |  |  |  |
|       | c) Type of Approach Road                                                | Bituminous Road                                           |               |                            |  |  |  |
|       | d)Distance from the Main Road                                           | 7 meters approximately                                    |               |                            |  |  |  |
| xvii. | Is property clearly demarcated by permanent/ temporary boundary on site | The subject property is<br>Joyville which is proposed     | • •           | •                          |  |  |  |

### **PROJECT TIE-UP REPORT**

JOYVILLE, PHASE-1, GURUGRAM

|        |                                            |                  | phases. The su project.                                                                                           | bject property is Phase-I of the whole |  |  |
|--------|--------------------------------------------|------------------|-------------------------------------------------------------------------------------------------------------------|----------------------------------------|--|--|
| xviii. | Is the property merged or c other property | olluded with any | Yes. The subject property is a part of project named as<br>Joyville which is proposed to be developed in multiple |                                        |  |  |
|        |                                            |                  | phases. The sub<br>project.                                                                                       | ject property is Phase-I of the whole  |  |  |
| xix.   | Boundaries schedule of the Property        |                  |                                                                                                                   |                                        |  |  |
| a)     | Are Boundaries matched                     |                  | No, boundaries a                                                                                                  | are not mentioned in the documents.    |  |  |
| b)     | Directions                                 | As per Titl      | e Deed/TIR                                                                                                        | Actual found at Site                   |  |  |
|        | East                                       | N                | IA                                                                                                                | Vacant Land                            |  |  |
|        | West                                       | N                | IA                                                                                                                | Oyster Grande                          |  |  |
|        | North                                      | N                | IA                                                                                                                | Road                                   |  |  |
|        | South                                      | NA               |                                                                                                                   | Other's Land                           |  |  |