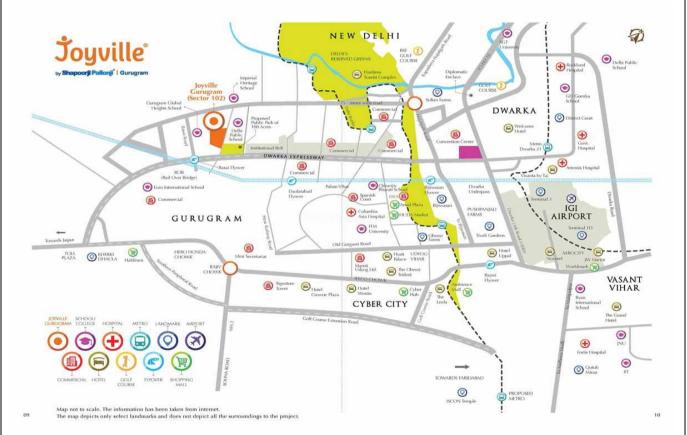

| 2.    | LOCATION CHARACTERISTICS OF TH                                          | E PROPERTY                                                |               |                            |  |  |  |
|-------|-------------------------------------------------------------------------|-----------------------------------------------------------|---------------|----------------------------|--|--|--|
| i.    | Nearby Landmark                                                         | Oyster Grande                                             | Oyster Grande |                            |  |  |  |
| ii.   | Name of similar Projects available nearby                               | Adani M2K oyster Grande                                   | (400 meter)   |                            |  |  |  |
|       |                                                                         | BPTP Amstoria (1 Km)                                      |               |                            |  |  |  |
|       |                                                                         | Emaar Imperial Gardens (1.50 Km)                          |               |                            |  |  |  |
| iii.  | Postal Address of the Project                                           | Sector 102, Village Kh<br>Gurugram, Haryana 12200         | •             | Tehsil Kadipur,            |  |  |  |
| iv.   | Independent access/ approach to the property                            | Clear independent access                                  | is available  |                            |  |  |  |
| ٧.    | Google Map Location of the Property with a                              | Enclosed with the Report                                  |               |                            |  |  |  |
|       | neighborhood layout map                                                 | Coordinates or URL: 28°2                                  | 8'45.4"N 76°5 | 8'35.1"E                   |  |  |  |
| vi.   | Description of adjoining property                                       | Other residential projects                                |               |                            |  |  |  |
| vii.  | Plot No. / Survey No.                                                   | For survey numbers please refer to the copy of sale deed. |               |                            |  |  |  |
| viii. | Village/ Zone                                                           | Village Kherki Majra                                      |               |                            |  |  |  |
| ix.   | Sub registrar                                                           | Kadipur                                                   |               |                            |  |  |  |
| Х.    | District                                                                | Gurugram                                                  |               |                            |  |  |  |
| xi.   | City Categorization                                                     | Metro City                                                |               | Urban                      |  |  |  |
|       | Type of Area                                                            | Reside                                                    | ential Area   |                            |  |  |  |
| xii.  | Classification of the area/Society                                      | Middle Class (Ordinary)                                   | Urban         | developing                 |  |  |  |
|       | Type of Area                                                            | Within urban                                              | developing zo | one                        |  |  |  |
| xiii. | Characteristics of the locality                                         | Good                                                      |               | developing<br>lential zone |  |  |  |
| xiv.  | Property location classification                                        | Normal location within locality                           | None          | None                       |  |  |  |
| XV.   | Property Facing                                                         | North Facing                                              |               |                            |  |  |  |
| xvi.  | Details of the roads abutting the property                              |                                                           |               |                            |  |  |  |
|       | a) Main Road Name & Width                                               | Dwarka Expressway                                         | Approx. 70 r  | neters                     |  |  |  |
|       | b) Front Road Name & width                                              | Internal Road Approx. 40 feet                             |               | eet                        |  |  |  |
|       | c) Type of Approach Road                                                | Bituminous Road                                           |               |                            |  |  |  |
|       | d)Distance from the Main Road                                           | 7 meters approximately                                    |               |                            |  |  |  |
| xvii. | Is property clearly demarcated by permanent/ temporary boundary on site | The subject property is<br>Joyville which is proposed     | • •           | •                          |  |  |  |