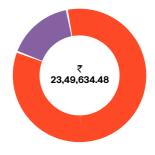

#### **MAJOR BILL COMPONENTS**

₹19,69,634.48 **Energy Charges** ₹0.00 **FPPCA Charges** ₹3,80,000.00 **Demand Charges** 

### 2. You can pay by Cheque/DD at below address.

1st Floor, Power house building, Near Satyanarayan Temple, Nani Daman - 396210,

Demand Charges (DC)

| Demand Charges (DC)                    |            |
|----------------------------------------|------------|
| Normal Charges                         | 340000.00  |
| Penalty Charges                        | 40000.00   |
| Energy Charges (EC)                    |            |
| Normal Charges                         | 1762304.56 |
| Penalty Charges                        | 207329.92  |
| Regulatory Surcharge (@ 4.4% of DC+EC) | 0.00       |
| FPPCA Charges                          | 0.00       |
| Meter Rent                             | 0.00       |
| Total Current Bill                     | 2349634.48 |
| Arrear                                 | 0.65       |
| Other Debit or Credit                  | 0.00       |
| Prompt Payment Rebate                  | 0.00       |
| Advance Payment Rebate                 | 0.00       |
| (+)TCS/(-)TDS                          | 2350.00    |
| Total Amount Due                       | 2351985.13 |
| Delay Payment Surcharge @ 1.5%         | 35280      |
| Net Amount After Due Date              | 2387264.91 |