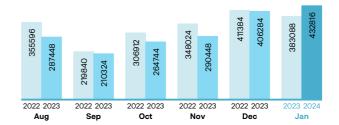

# **CONSUMPTION TREND**

# Total kVAh (Units)

#### **METER DETAILS**

|                    |   | Meter No.: DND44914 |           |         |
|--------------------|---|---------------------|-----------|---------|
|                    |   | kWh                 | kVAh      | MDkVA   |
| Present<br>Reading |   | 23217.72            | 24811.15  | 0.75000 |
| Past<br>Reading    | - | 22862.06            | 24450.47  | 0       |
| Multiplier         | * | 1200                | 1200      | 1200    |
| Consumption        |   | 426792.00           | 432816.00 | 900.000 |