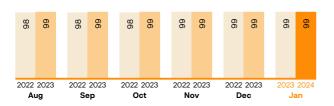

# **CONSUMPTION TREND**

# Power Factor (%) - Minimum required level 90%

#### **CONTRACT DEMAND**

850.00 kVA

**BILLING DEMAND** 

900.00 kVA

**POWER FACTOR** 

0.99