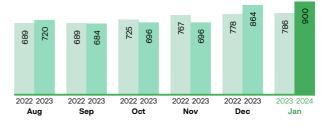

# **CONSUMPTION TREND**

## RD IN kVA - Recorded demand

#### **CONTRACT DEMAND**

850.00 kVA

**BILLING DEMAND** 

900.00 kVA

**POWER FACTOR** 

0.99