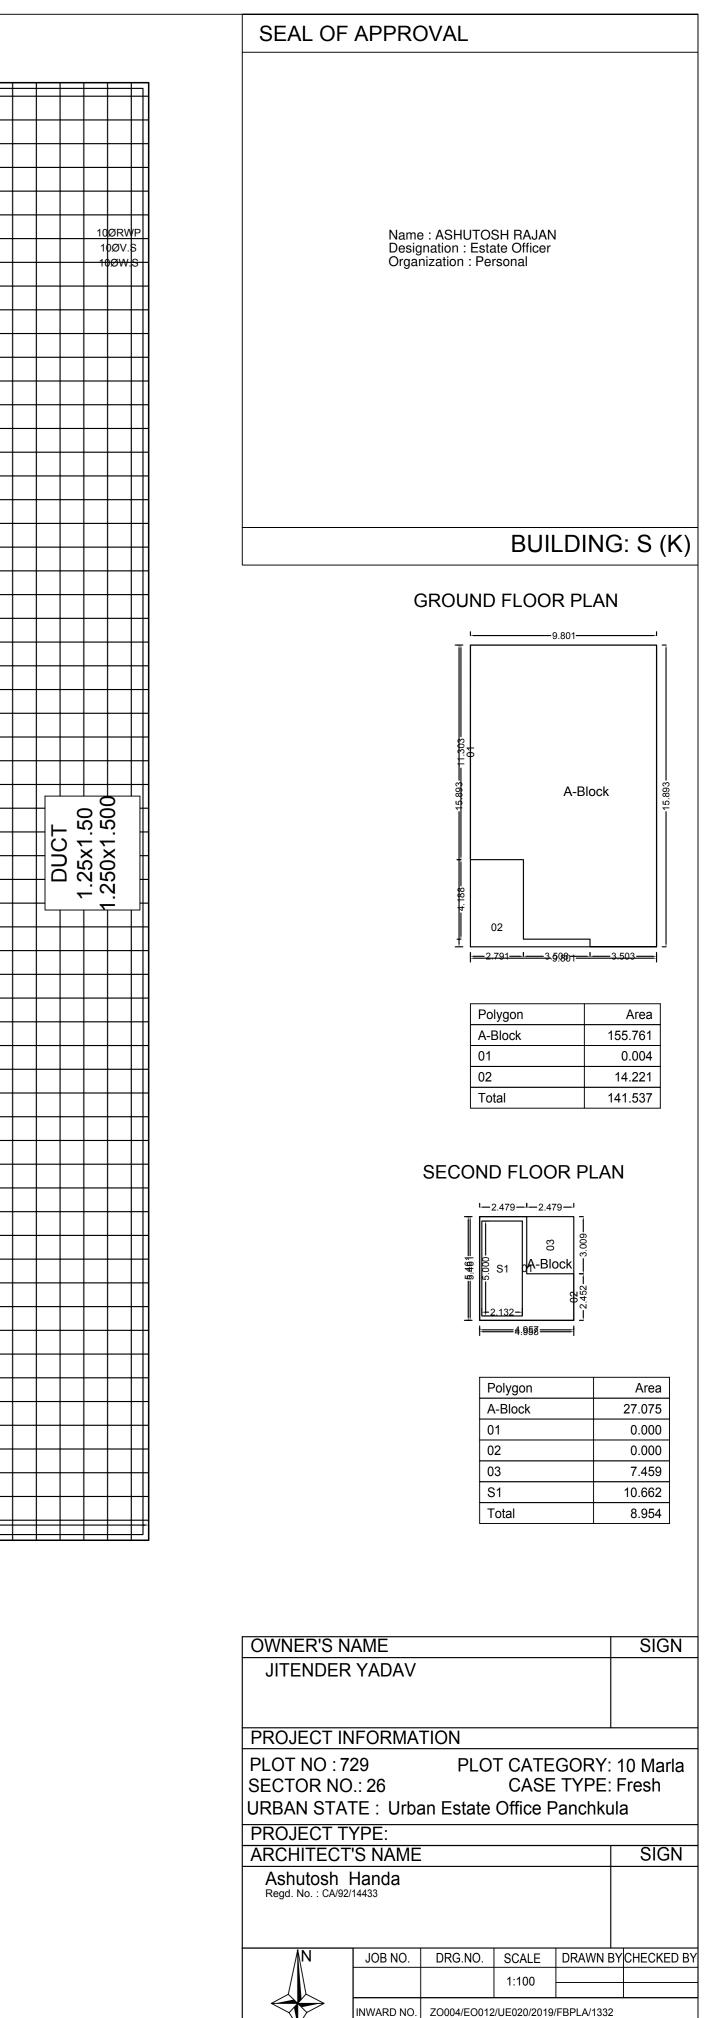

## FLOOR WISE FAR STATEMENT: S (K)

| FLOORS        | FAR AREA |         |       |       |         | PASSAGE | STAIR  | LIFT  | TENEMENTS | TOTAL           |
|---------------|----------|---------|-------|-------|---------|---------|--------|-------|-----------|-----------------|
| FLOOKS        | COMM.    | RESI.   | IND.  | SPEC. | DALCONT | FASSAGE | STAIR  |       |           | FAR AREA        |
| GROUND FLOOR  | 0.000    | 141.537 | 0.000 | 0.000 | 0.000   | 0.000   | 7.428  | 0.000 | 1         | 141.537         |
| FIRST FLOOR   | 0.000    | 122.951 | 0.000 | 0.000 | 0.000   | 0.000   | 17.171 | 0.000 | 1         | 122.951         |
| SECOND FLOOR  | 0.000    | 8.954   | 0.000 | 0.000 | 0.000   | 0.000   | 10.662 | 0.000 | 0         | 8.954           |
| TERRACE FLOOR | 0.000    | 0.000   | 0.000 | 0.000 | 0.000   | 0.000   | 0.000  | 0.000 | 0         | 0.000           |
| Total         | 0.000    | 273.442 | 0.000 | 0.000 | 0.000   | 0.000   | 35.261 | 0.000 | 2         | 273.442 + 0.000 |