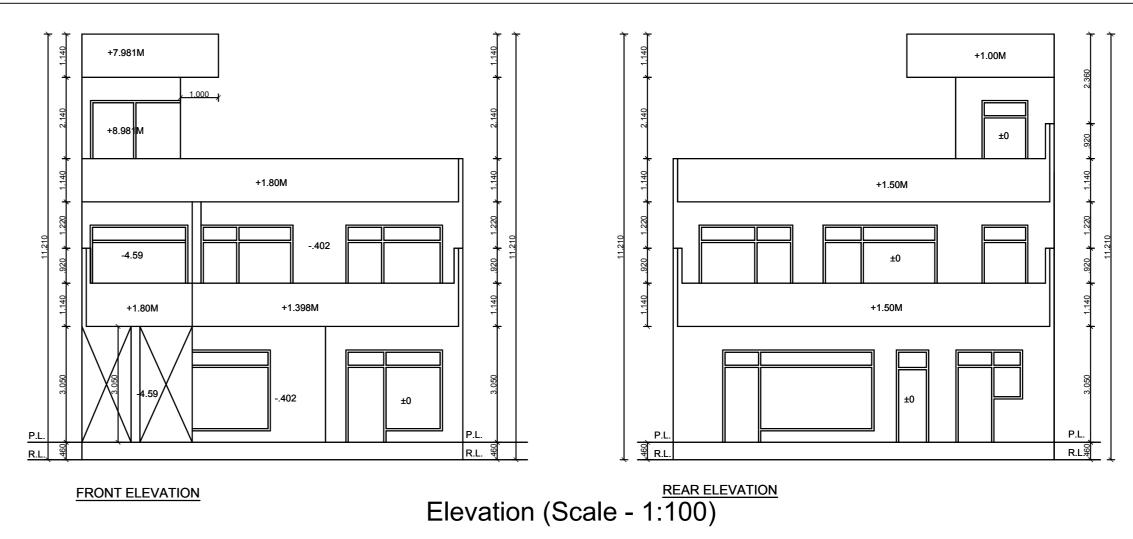

000   | 0.000  | 0.000 | 0         | 0.000           |
| Total         | 0.000    | 273.442 | 0.000 | 0.000 | 0.000   | 0.000   | 35.261 | 0.000 | 2         | 273.442 + 0.000 |

## **BUILDING WISE FAR STATEMENT**

| BUILDING | FAR AREA |         |       |       |         | PASSAGE | STAIR  | LIFT  | TENEMENTS | TOTAL           |
|----------|----------|---------|-------|-------|---------|---------|--------|-------|-----------|-----------------|
|          | COMM.    | RESI.   | IND.  | SPEC. | DALCONT | PASSAGE | STAIR  |       |           | FAR AREA        |
| S-1 (K)  | 0.000    | 273.442 | 0.000 | 0.000 | 0.000   | 0.000   | 35.261 | 0.000 | 2         | 273.442         |
| Total    | 0.000    | 273.442 | 0.000 | 0.000 | 0.000   | 0.000   | 35.261 | 0.000 | 2         | 273.442 + 0.000 |





| SEAL OF APPROVAL