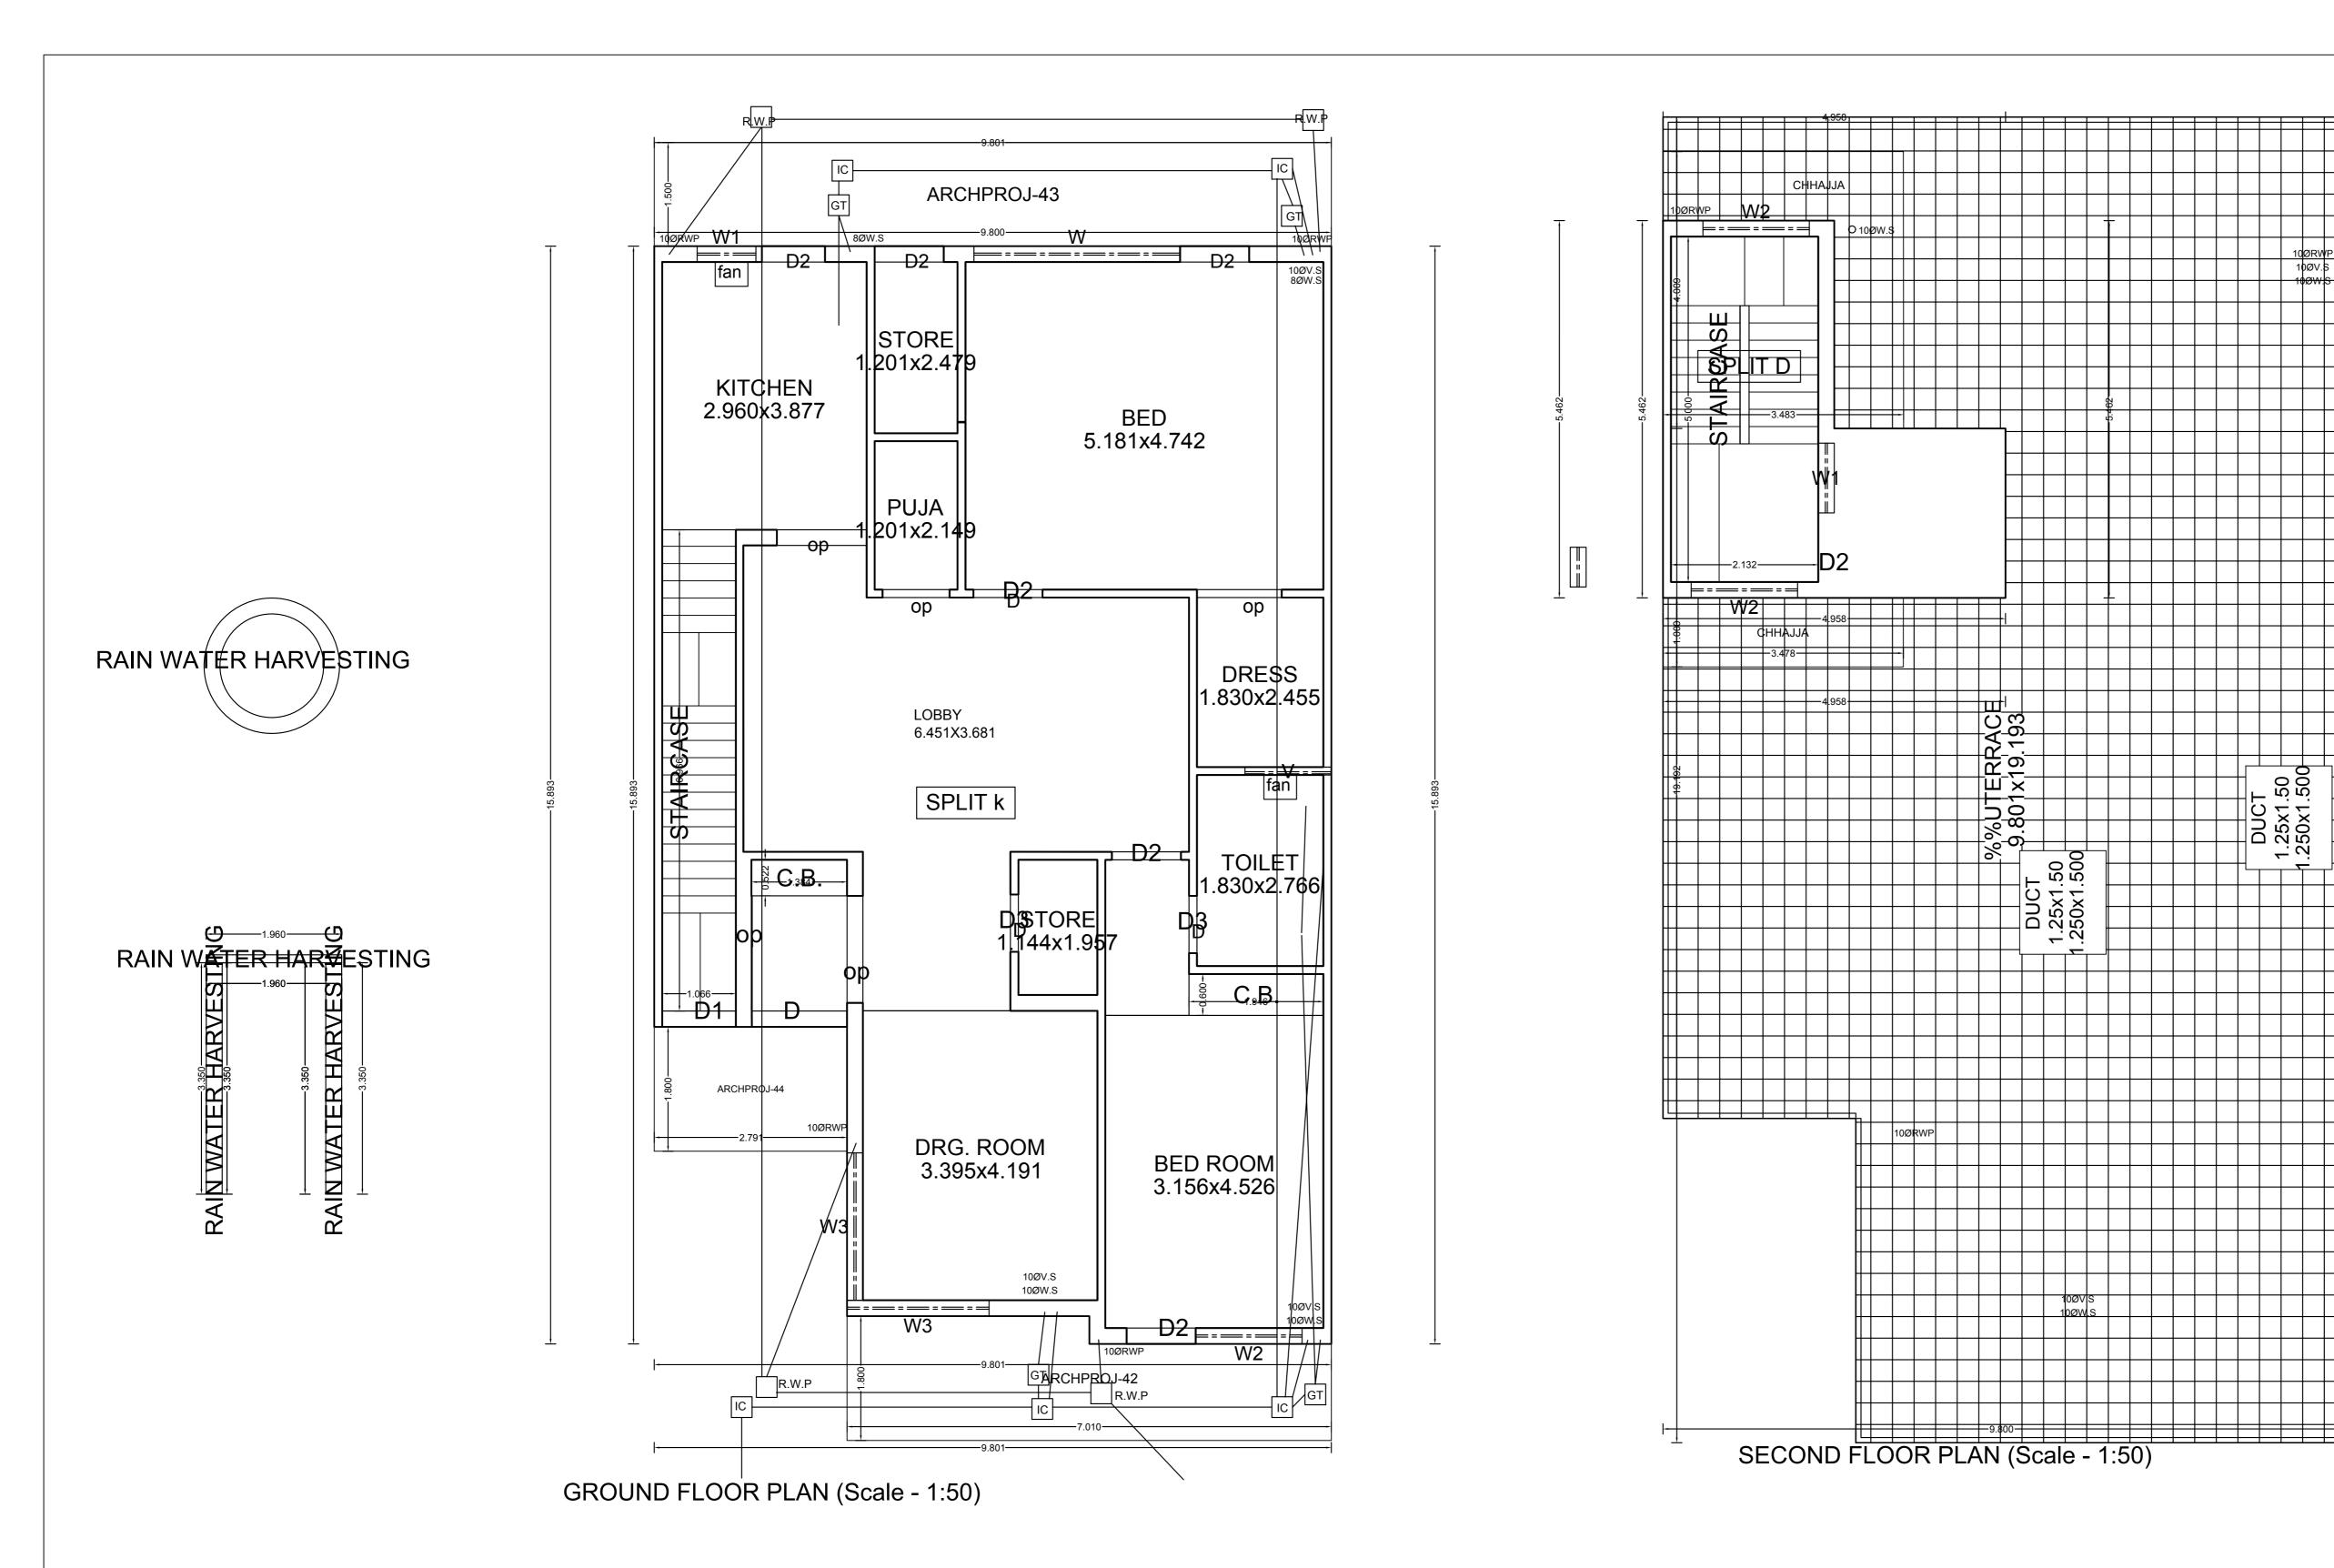

## FLOOR WISE FAR STATEMENT: S (K)

| FLOORS        | FAR AREA |         |       |       |         | PASSAGE | STAIR  | LIFT  | TENEMENTS | TOTAL           |
|---------------|----------|---------|-------|-------|---------|---------|--------|-------|-----------|-----------------|
| FLOOKS        | COMM.    | RESI.   | IND.  | SPEC. | DALCONT | FASSAGE | STAIR  |       |           | FAR AREA        |
| GROUND FLOOR  | 0.000    | 141.537 | 0.000 | 0.000 | 0.000   | 0.000   | 7.428  | 0.000 | 1         | 141.537         |
| FIRST FLOOR   | 0.000    | 122.951 | 0.000 | 0.000 | 0.000   | 0.000   | 17.171 | 0.000 | 1         | 122.951         |
| SECOND FLOOR  | 0.000    | 8.954   | 0.000 | 0.000 | 0.000   | 0.000   | 10.662 | 0.000 | 0         | 8.954           |
| TERRACE FLOOR | 0.000    | 0.000   | 0.000 | 0.000 | 0.000   | 0.000   | 0.000  | 0.000 | 0         | 0.000           |
| Total         | 0.000    | 273.442 | 0.000 | 0.000 | 0.000   | 0.000   | 35.261 | 0.000 | 2         | 273.442 + 0.000 |

## **BUILDING WISE FAR STATEMENT**

| BUILDING | FAR AREA |         |       |       |         | PASSAGE | STAIR  | LIFT  | TENEMENTS | TOTAL           |
|----------|----------|---------|-------|-------|---------|---------|--------|-------|-----------|-----------------|
|          | COMM.    | RESI.   | IND.  | SPEC. | DALCONT | PASSAGE | STAIR  |       |           | FAR AREA        |
| S-1 (K)  | 0.000    | 273.442 | 0.000 | 0.000 | 0.000   | 0.000   | 35.261 | 0.000 | 2         | 273.442         |
| Total    | 0.000    | 273.442 | 0.000 | 0.000 | 0.000   | 0.000   | 35.261 | 0.000 | 2         | 273.442 + 0.000 |