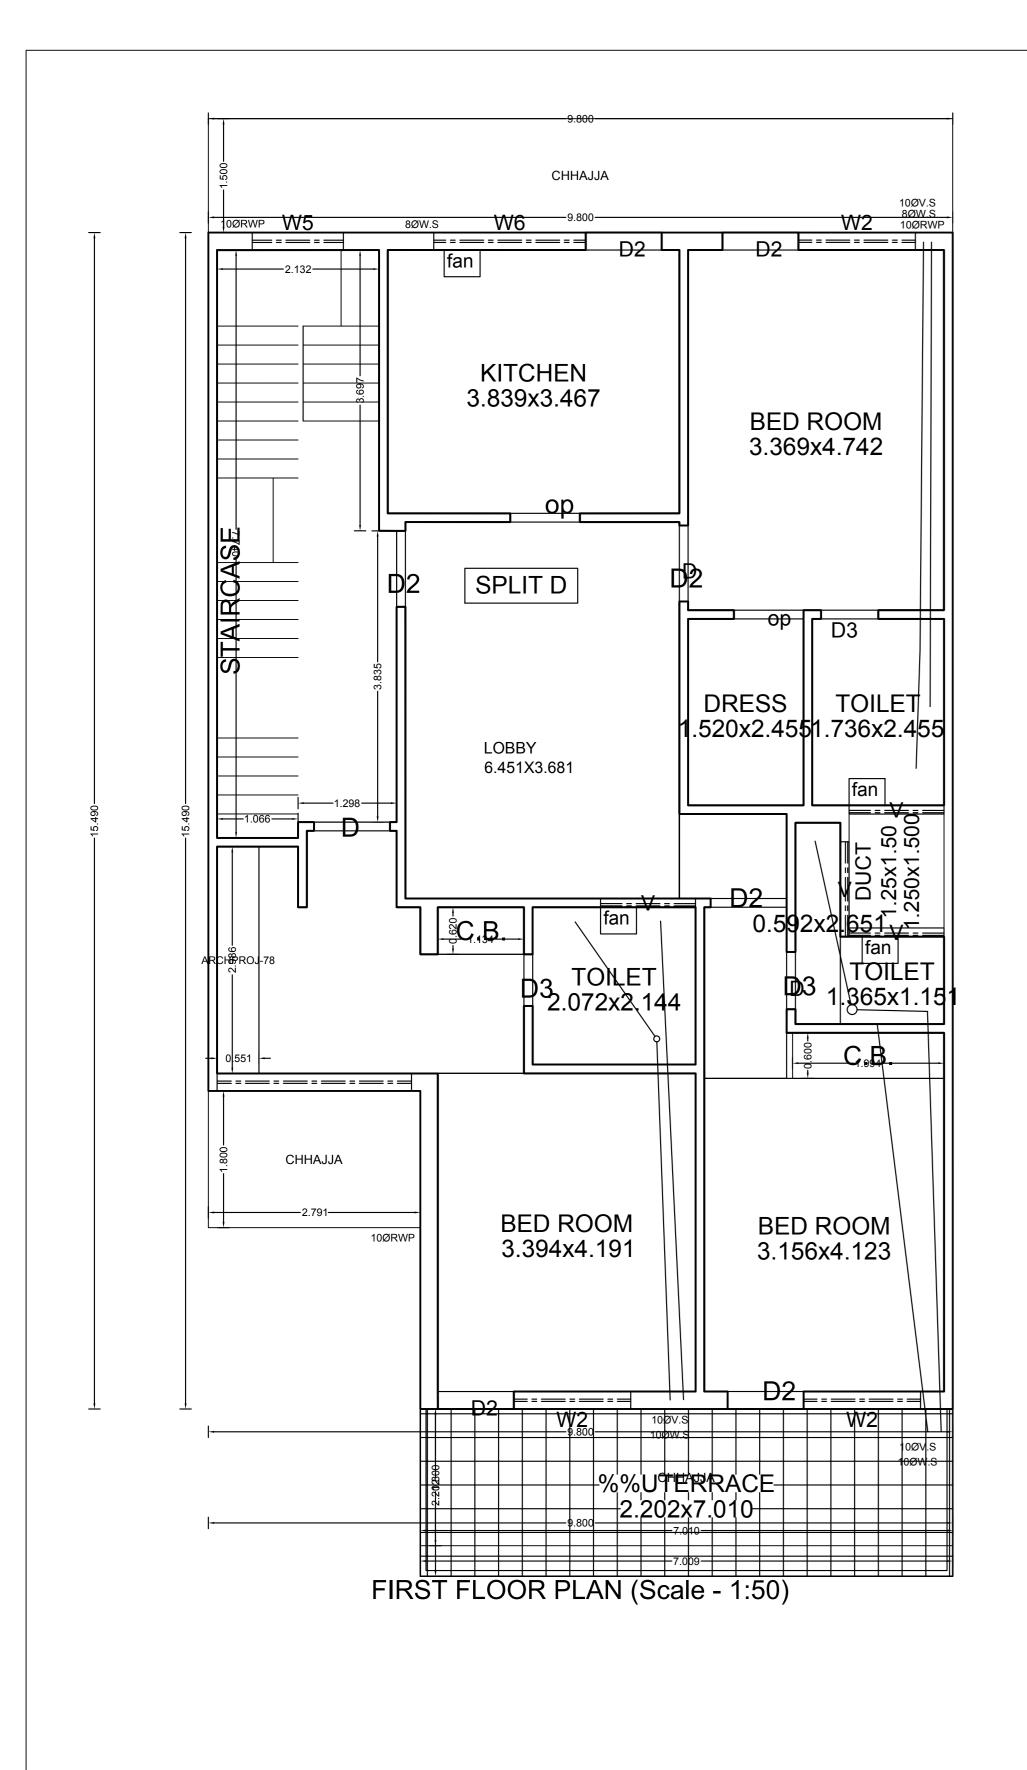

| op 2.060       |                       | W2 2.060       | <b>10.5</b> 40         | 1.990 | 05 |
| D        | 0.830  |                |                       | G: 9/(K)       | 2.001                  | 1.990 | 01 |
| ор       | 0.916  | NAME60         | LENGTH                | <b>WB</b> IGHT | NOS2.056               | 1.990 | 01 |
| ор       | 0.970  | W1 2.060       | <b>0,8</b> 50         | W3 1.990       | <b>2</b> ) <b>1</b> 33 | 1.990 | 01 |
| D2       | 1.000  | W1 2.060       | <u>b@</u> 10          | W 1.990        | <b>2)</b> 984          | 1.990 | 01 |
|          | 1.000  | W5             | 1.200                 | 1.990          | 01                     |       |    |

## SCHEDULE OF OPENING: S (K)



WARD NO. ZO004/EO012/UE020/2019/FBPLA/1332

SHEET NO. 2/3

DATE 18-02-2019





SECTION

| FROJECT TIFE.                    |            |             |            |           |            |  |  |  |  |
|----------------------------------|------------|-------------|------------|-----------|------------|--|--|--|--|
| ARCHITECT                        |            | SIGN        |            |           |            |  |  |  |  |
| Ashutosh H<br>Regd. No. : CA/92/ |            |             |            |           |            |  |  |  |  |
| MN                               | JOB NO.    | DRG.NO.     | SCALE      | DRAWN BY  | CHECKED BY |  |  |  |  |
|                                  |            |             | 1:100      |           |            |  |  |  |  |
|                                  |            |             |            |           |            |