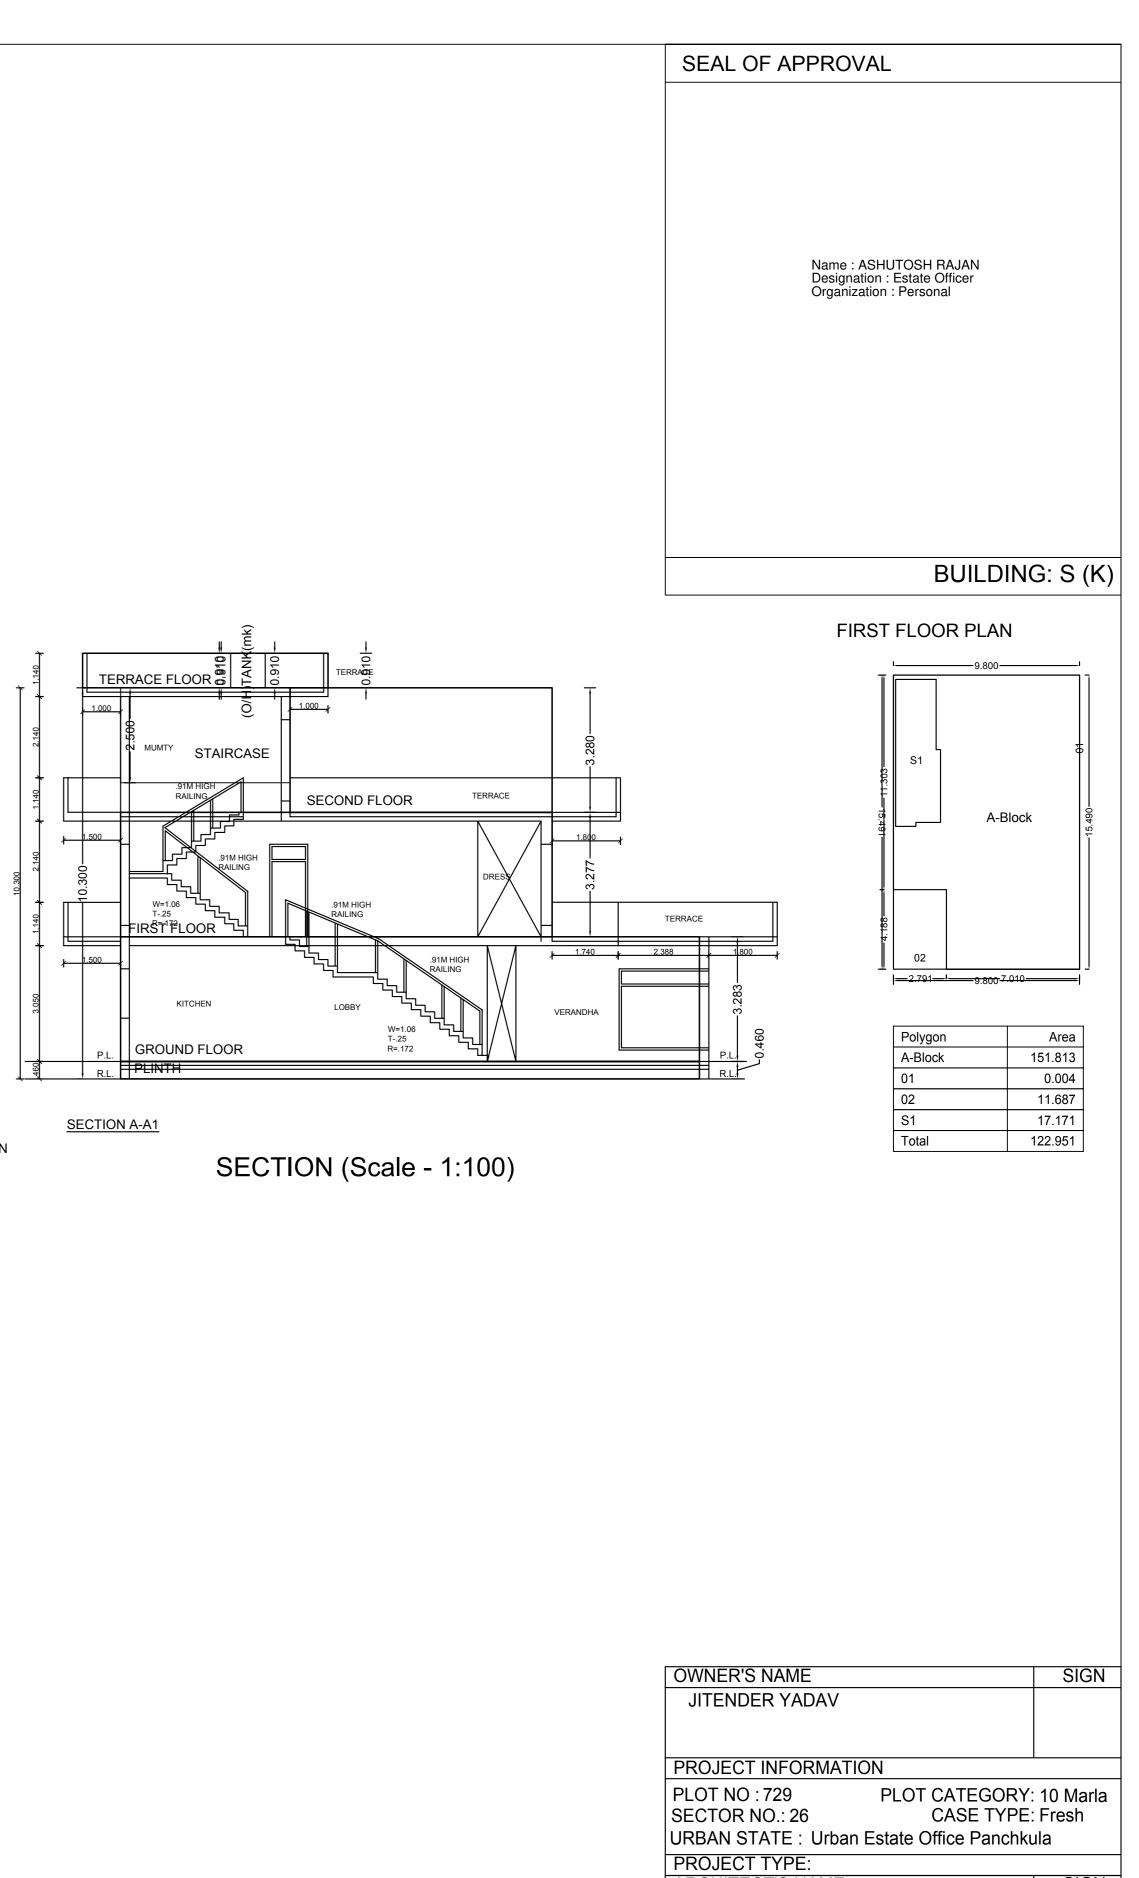

## FLOOR WISE FAR STATEMENT: S (K)

| FLOORS        | FAR AREA |         |       |       |         | PASSAGE | STAIR  | LIFT  | TENEMENTS | TOTAL           |
|---------------|----------|---------|-------|-------|---------|---------|--------|-------|-----------|-----------------|
| FLOOKS        | COMM.    | RESI.   | IND.  | SPEC. | DALCONT | FASSAGE | STAIR  |       |           | FAR AREA        |
| GROUND FLOOR  | 0.000    | 141.537 | 0.000 | 0.000 | 0.000   | 0.000   | 7.428  | 0.000 | 1         | 141.537         |
| FIRST FLOOR   | 0.000    | 122.951 | 0.000 | 0.000 | 0.000   | 0.000   | 17.171 | 0.000 | 1         | 122.951         |
| SECOND FLOOR  | 0.000    | 8.954   | 0.000 | 0.000 | 0.000   | 0.000   | 10.662 | 0.000 | 0         | 8.954           |
| TERRACE FLOOR | 0.000    | 0.000   | 0.000 | 0.000 | 0.000   | 0.000   | 0.000  | 0.000 | 0         | 0.000           |
| Total         | 0.000    | 273.442 | 0.000 | 0.000 | 0.000   | 0.000   | 35.261 | 0.000 | 2         | 273.442 + 0.000 |