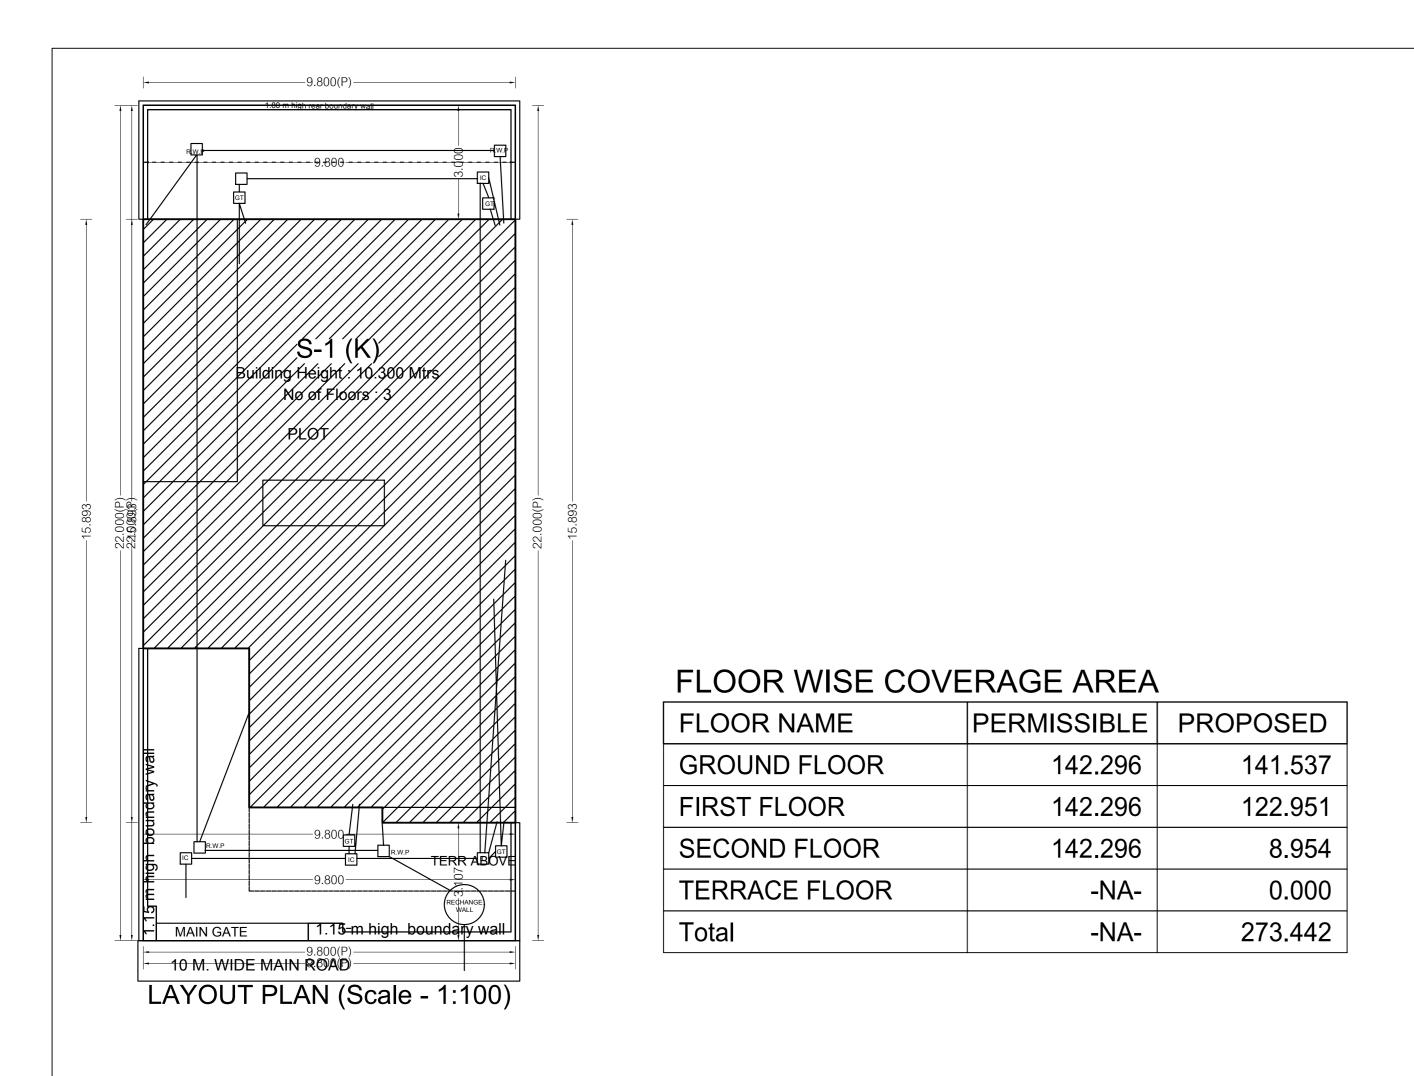

## FLOOR WISE FAR STATEMENT: S (K)

| FLOORS        | FAR AREA |         |       |       |         | PASSAGE | STAIR  | LIFT  | TENEMENTS | TOTAL           |
|---------------|----------|---------|-------|-------|---------|---------|--------|-------|-----------|-----------------|
| FLOOKS        | COMM.    | RESI.   | IND.  | SPEC. | DALCONT | FASSAGE | STAIR  |       |           | FAR AREA        |
| GROUND FLOOR  | 0.000    | 141.537 | 0.000 | 0.000 | 0.000   | 0.000   | 7.428  | 0.000 | 1         | 141.537         |
| FIRST FLOOR   | 0.000    | 122.951 | 0.000 | 0.000 | 0.000   | 0.000   | 17.171 | 0.000 | 1         | 122.951         |
| SECOND FLOOR  | 0.000    | 8.954   | 0.000 | 0.000 | 0.000   | 0.000   | 10.662 | 0.000 | 0         | 8.954           |
| TERRACE FLOOR | 0.000    | 0.000   | 0.000 | 0.000 | 0.000   | 0.000   | 0.000  | 0.000 | 0         | 0.000           |
| Total         | 0.000    | 273.442 | 0.000 | 0.000 | 0.000   | 0.000   | 35.261 | 0.000 | 2         | 273.442 + 0.000 |

## **BUILDING WISE FAR STATEMENT**

| BUILDING | FAR AREA |         |       |       |         | PASSAGE | STAIR  | LIFT  | TENEMENTS | TOTAL           |
|----------|----------|---------|-------|-------|---------|---------|--------|-------|-----------|-----------------|
|          | COMM.    | RESI.   | IND.  | SPEC. | DALCONT | PASSAGE | STAIR  |       |           | FAR AREA        |
| S-1 (K)  | 0.000    | 273.442 | 0.000 | 0.000 | 0.000   | 0.000   | 35.261 | 0.000 | 2         | 273.442         |
| Total    | 0.000    | 273.442 | 0.000 | 0.000 | 0.000   | 0.000   | 35.261 | 0.000 | 2         | 273.442 + 0.000 |